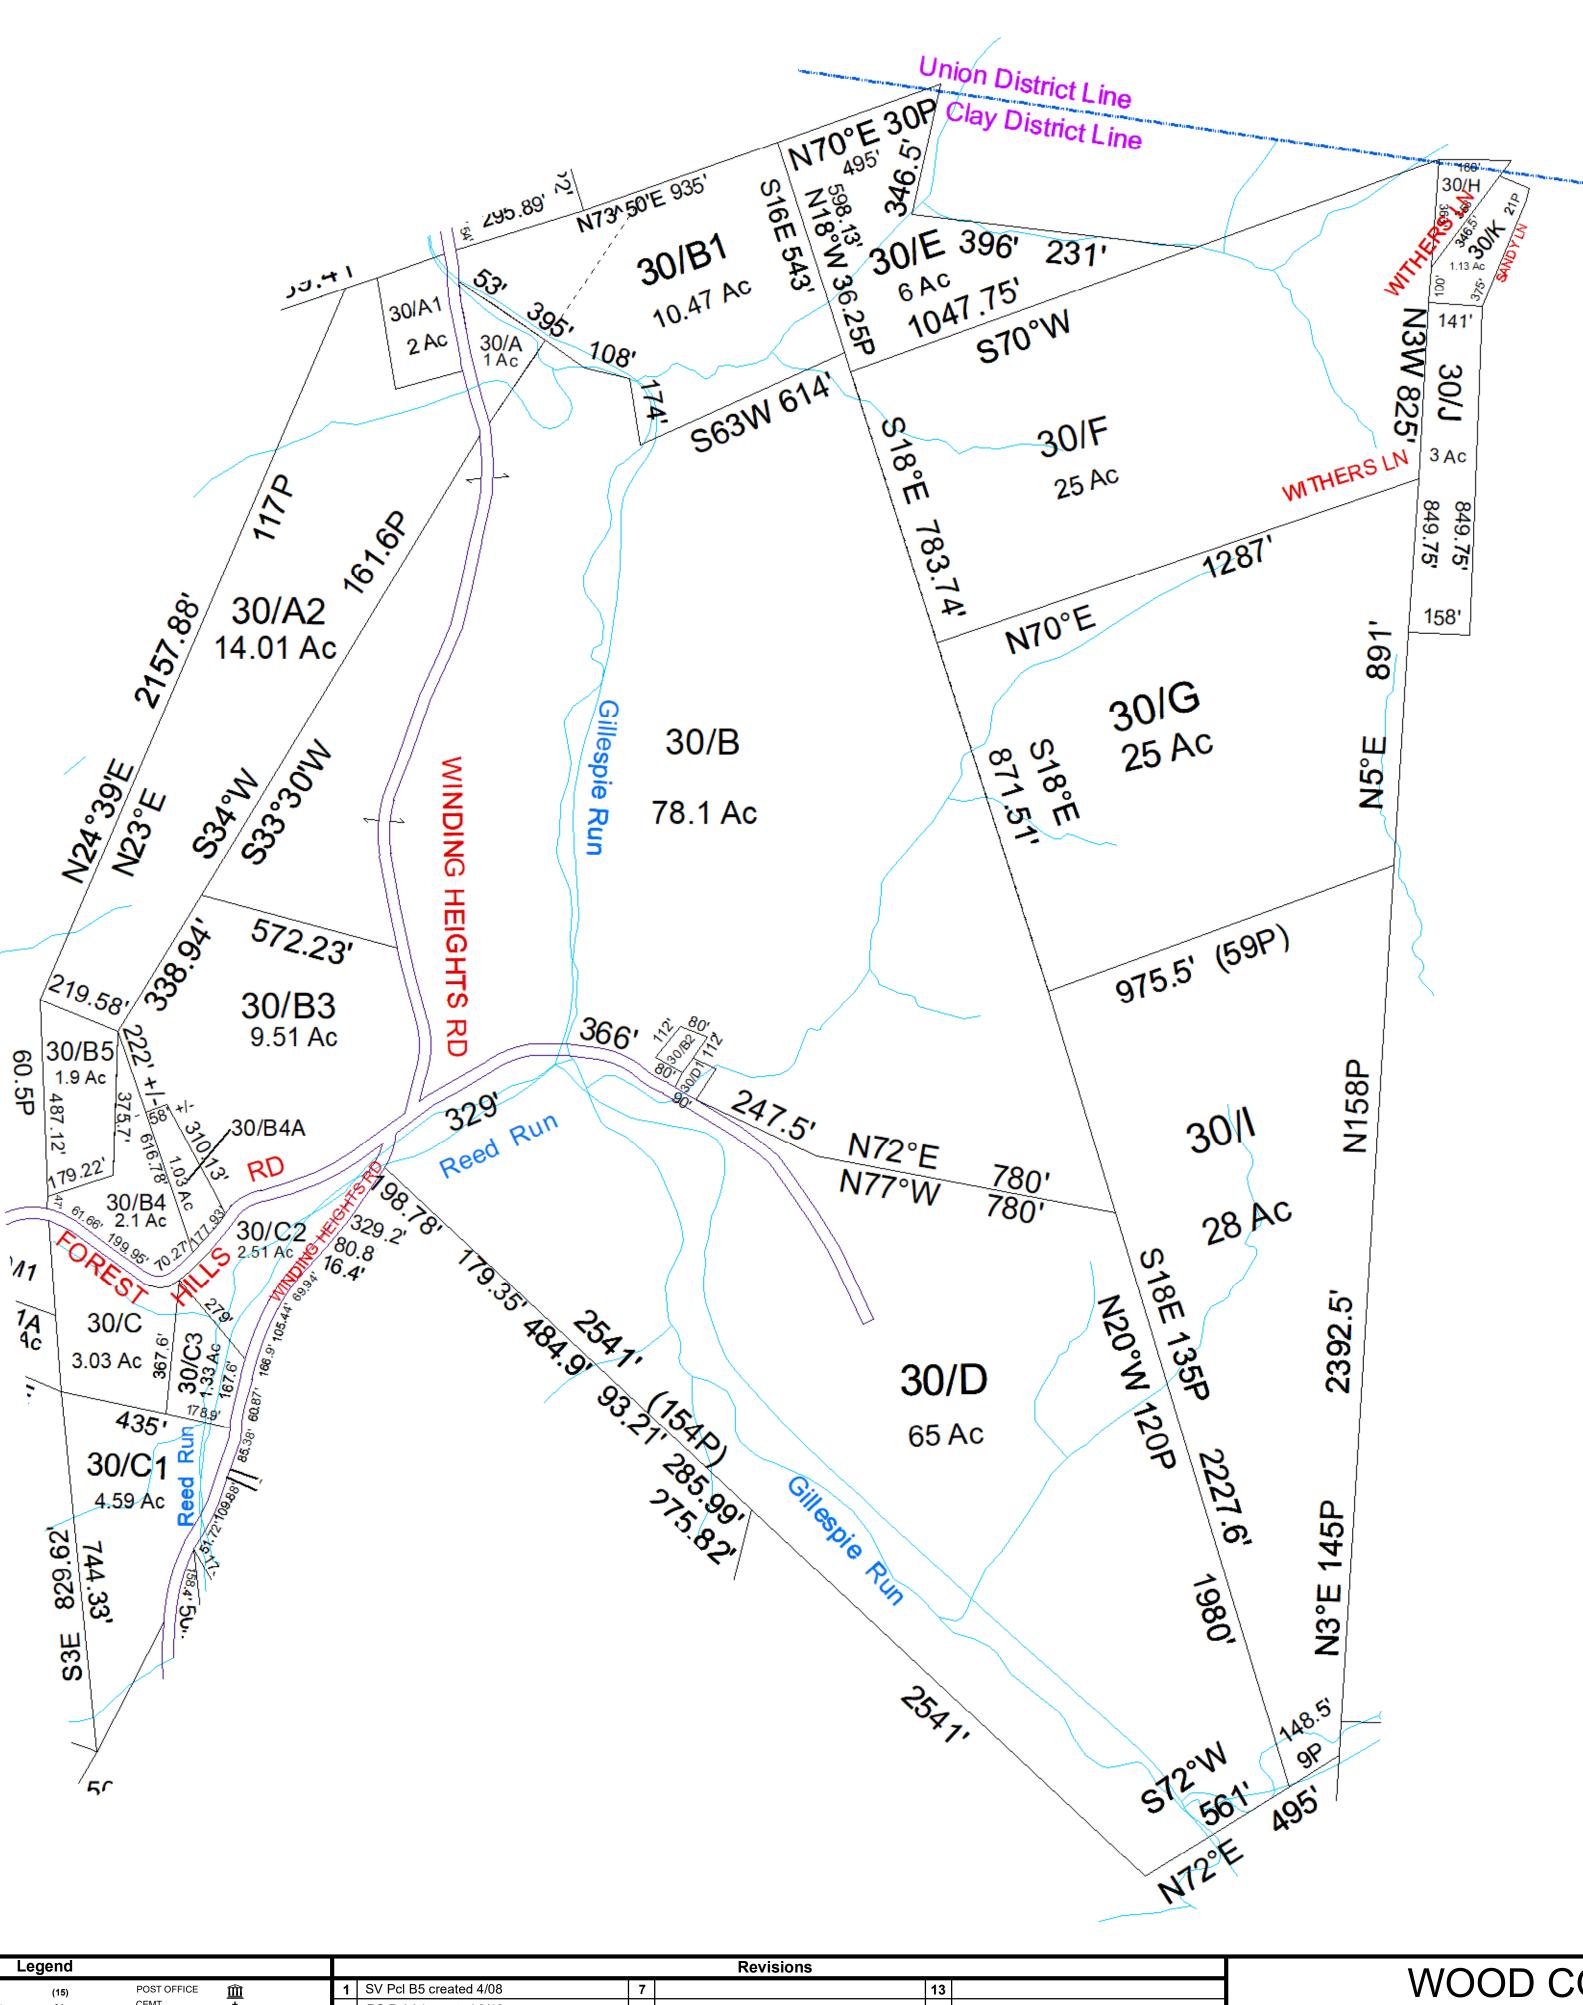

## Clay- 30

| WOOD COUNTY            |  |
|------------------------|--|
| STATE OF WEST VIRGINIA |  |

| Office | of | Assessor |  |
|--------|----|----------|--|

| SHEET NO: | 30 |             |
|-----------|----|-------------|
| 01 - CLAY |    |             |
| District  |    | SubDivision |

Date: 01/14/2022 Date, Aerial Photography: 2016 Scale :\_\_\_\_1" = 300'