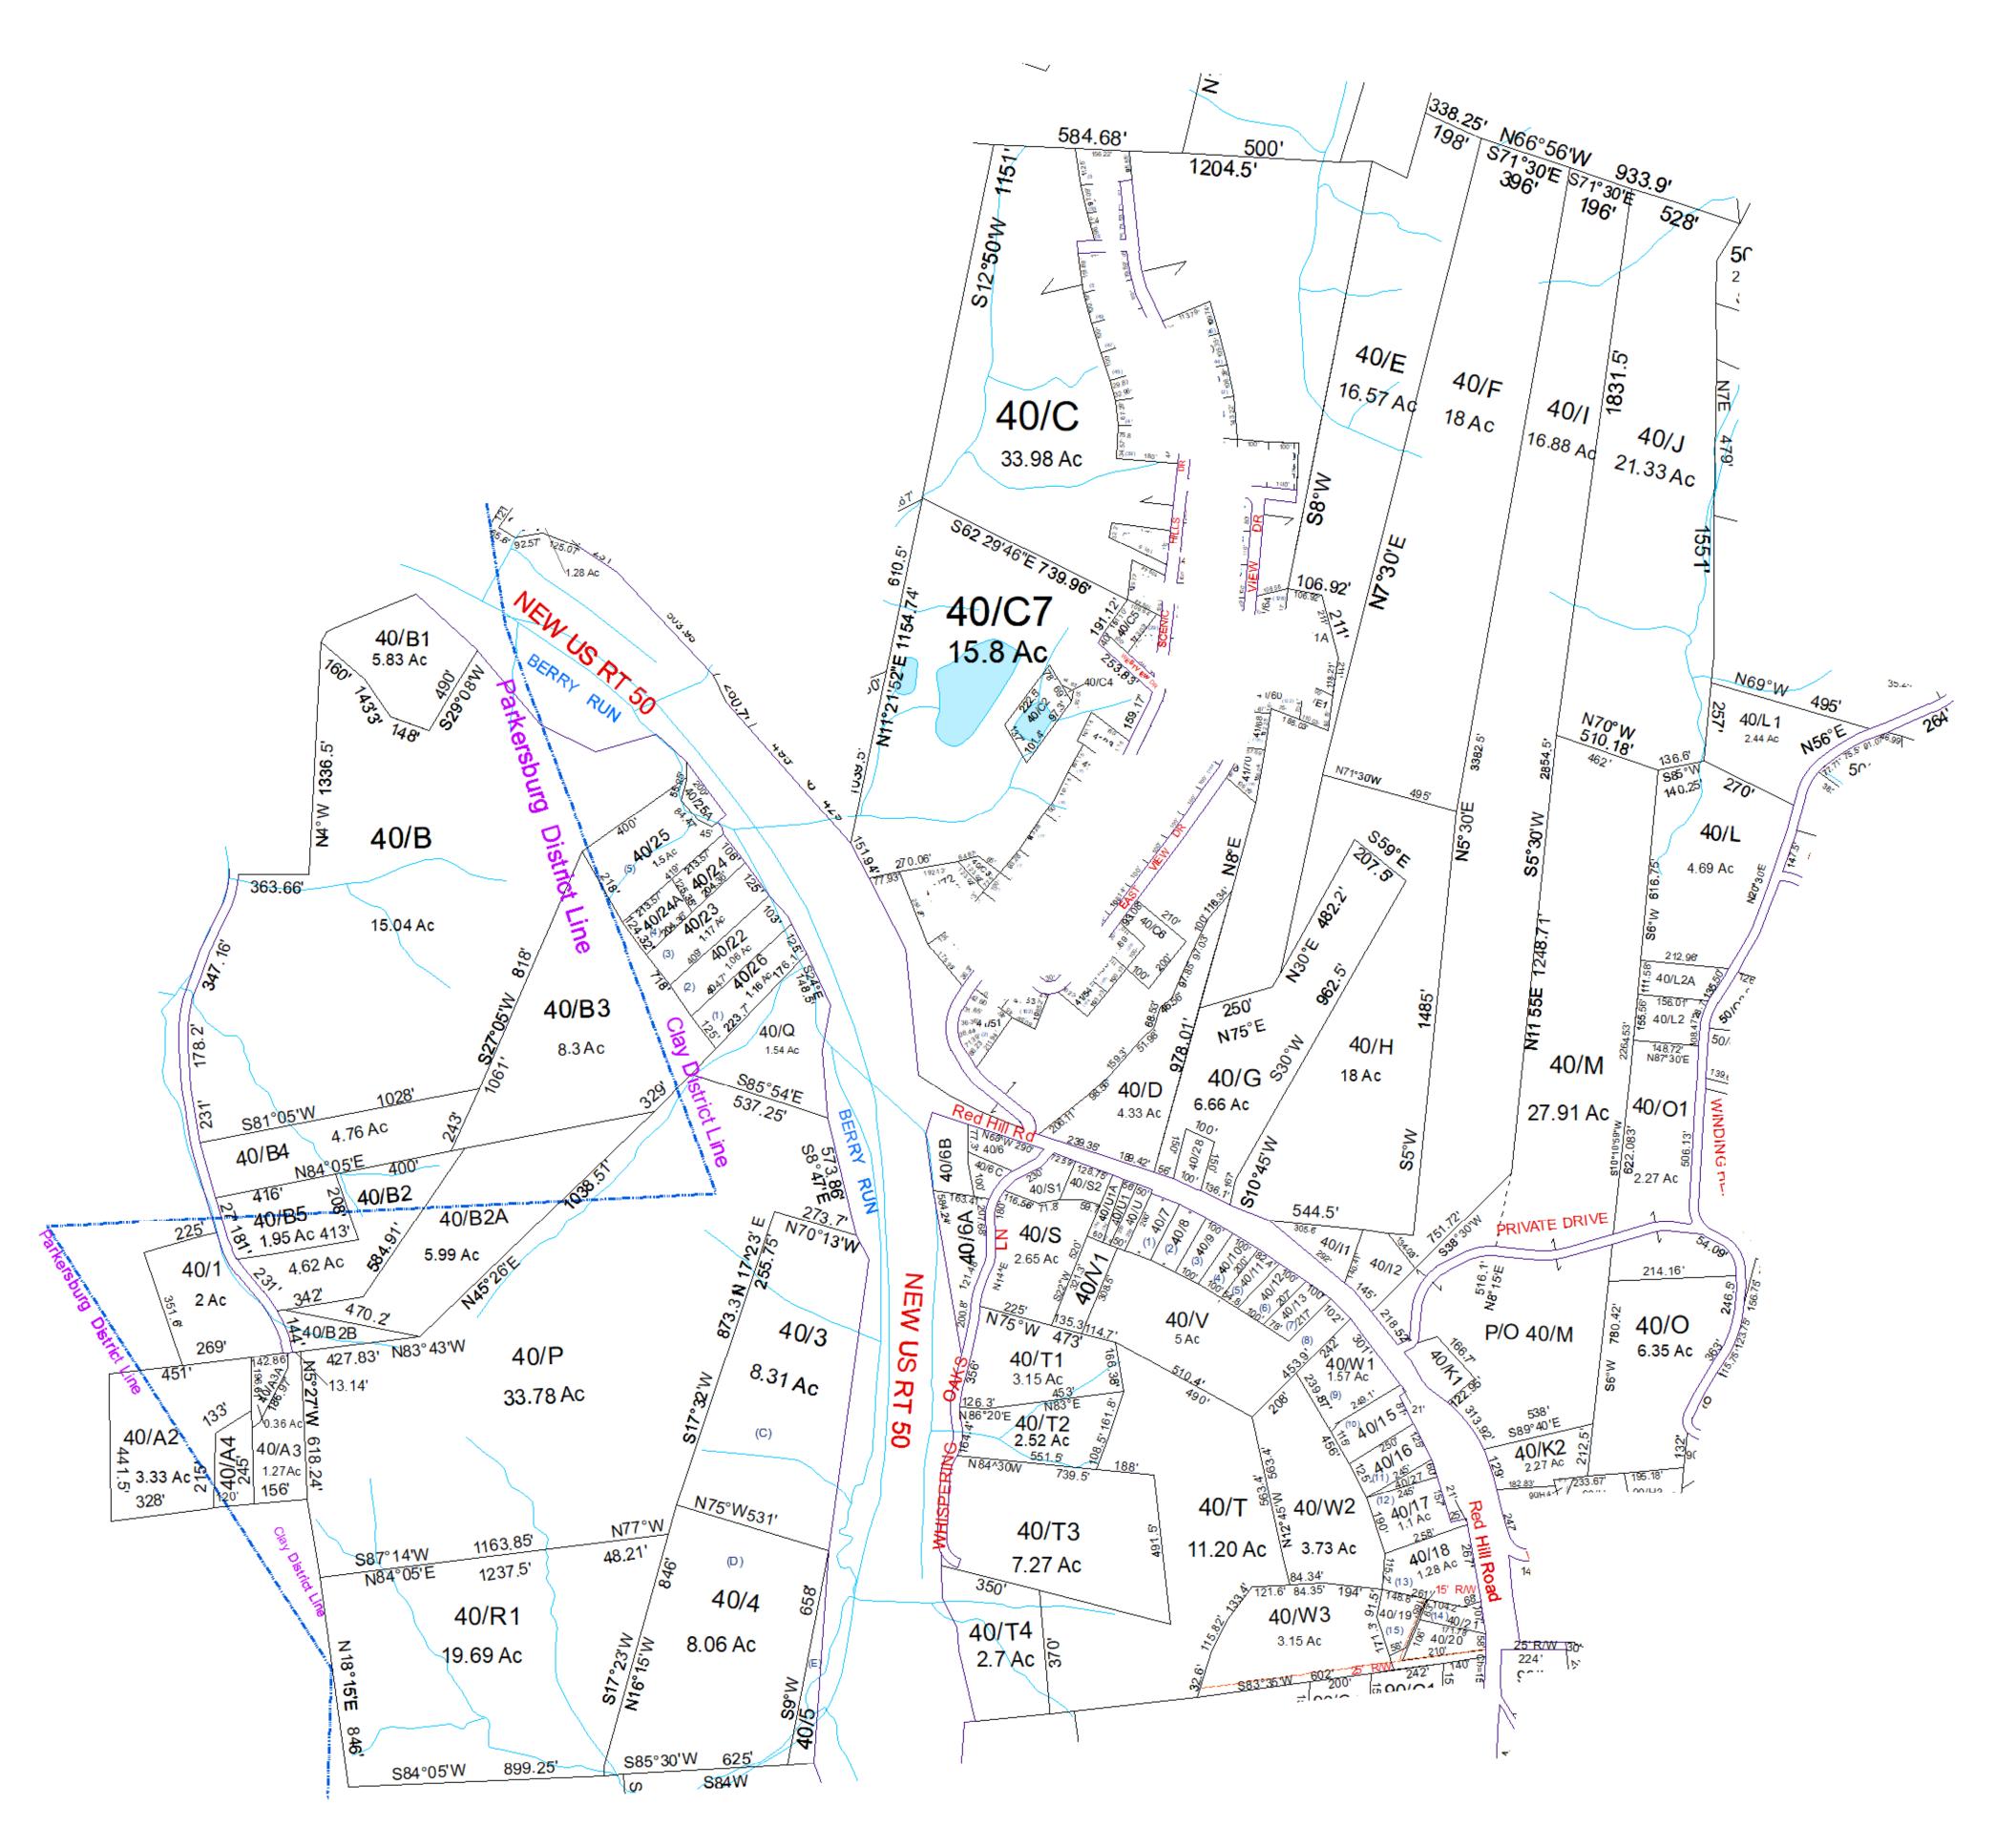

|                                                                                                                                |                  | Logond                                                                                                                                                                                                                         | Devisions                                                                                                                                  |                        |                                                    |
|--------------------------------------------------------------------------------------------------------------------------------|------------------|--------------------------------------------------------------------------------------------------------------------------------------------------------------------------------------------------------------------------------|--------------------------------------------------------------------------------------------------------------------------------------------|------------------------|----------------------------------------------------|
| For Tax Purposes Only this<br>is not Authoritative Data<br>This product was developed for taxation                             | 220 20 50        | Deed lot Number     (15)     POST OFFICE       Property     District Number     01     CEMT.                                                                                                                                   | Revisions           1         SV Pcl C4 created 1/09         7         13           -         SV Pcl A24 created 1/09         2         13 | WOOD COUNTY            | District SubDivision<br>01 - CLAY                  |
| purposes and is therefore not suitable for legal, Engineering, or surveying purposes.                                          | 260 40 50        | Railroad Right of Way Parcel or Index Number 19/25 LIBARY                                                                                                                                                                      | 2         SV PcI A3A created 4/09         8         14           3         SV PcI C5&C6 created 12/9         9         15                  | STATE OF WEST VIRGINIA | SHEET NO: 40                                       |
| Users of this information should review or<br>consult the primary data and information<br>sources to ascertain the appropriate | 260 90 90        | <ul> <li> Road Easement</li> <li>SCHOOL</li> <li> <sup>™</sup> AIRPORT</li> <li> <sup>™</sup> Road Right of Way</li> <li>         District_Lines</li> <li>         FIRE STATION</li> <li> <sup>™</sup> FIRE STATION</li> </ul> | 4         SV Pcl 24A created 7/10         10         16           5         RS U&U1 redrawen8/13         11         17                     | Office of Assessor     | Date: 01/14/2022<br>Date, Aerial Photography: 2016 |
| usage of information. Do not copy                                                                                              | Prepared by: RDS |                                                                                                                                                                                                                                | 6         SV PcI C7 created 11/15         12         18                                                                                    |                        | Scale :1" = 300'                                   |