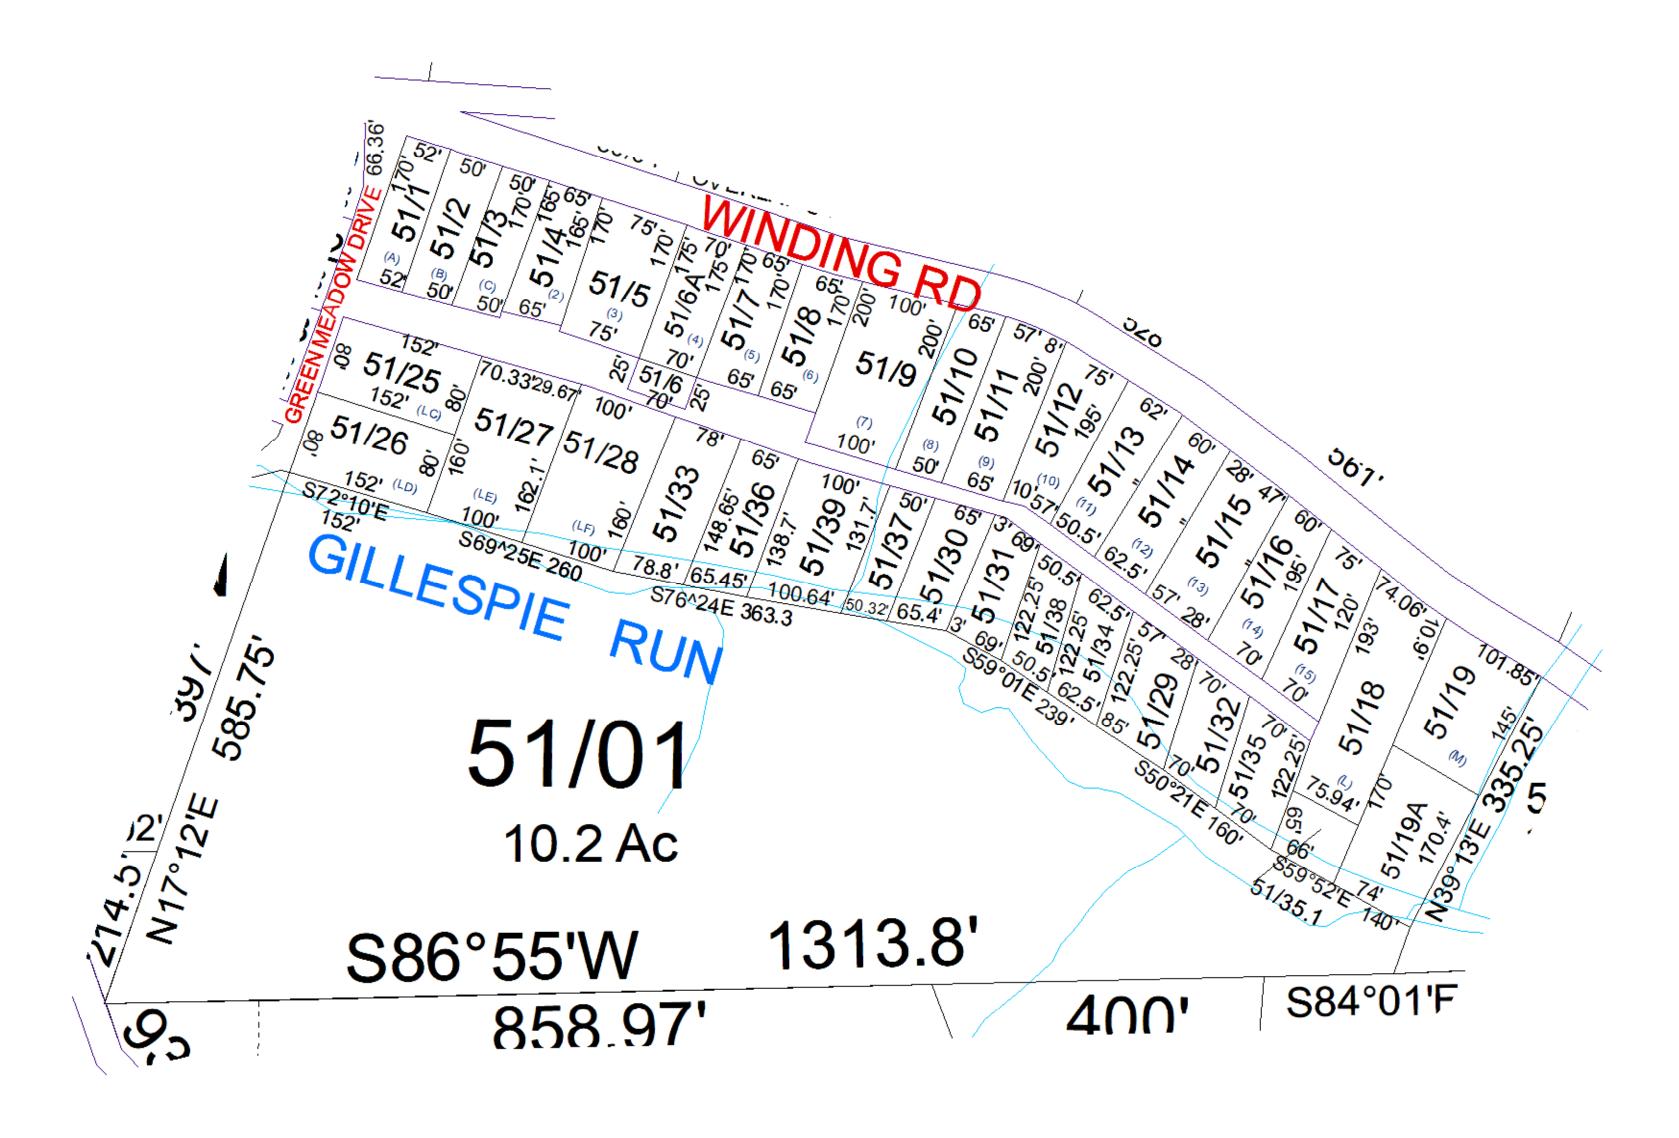

| For Tax Purnoses Only this                                                                         | , ,              | Legend                                                                                                                                                     |                                                            | Revisions |                        | District SubDivision                             |
|----------------------------------------------------------------------------------------------------|------------------|------------------------------------------------------------------------------------------------------------------------------------------------------------|------------------------------------------------------------|-----------|------------------------|--------------------------------------------------|
| For Tax Purposes Only this<br>is not Authoritative Data<br>This product was developed for taxation | 50 50 50         | <ul> <li>— Previous Deed</li> <li>Deed lot Number</li> <li>— Property</li> <li>District Number</li> <li>01</li> <li>○ POST OFFICE</li> <li>→ †+</li> </ul> | 7                                                          | 13        | WOOD COUNTY            | 01 - CLAY WINDING RD ADN                         |
| purposes and is therefore not suitable for legal, Engineering, or surveying purposes.              | 50 51 100        | Railroad Right of Way  Parcel or Index Number 19/25  LIBARY                                                                                                | 3 9                                                        | 15        | STATE OF WEST VIRGINIA | SHEET NO: 51                                     |
| Users of this information should review or<br>consult the primary data and information             | 100 100 100      | ── Road and Railroad R/W HOSPITAL ☐ CHURCH ✔  Road Easement SCHOOL ♠ AIRPORT ★                                                                             | 4 10                                                       | 16        | Office of Assessor     | Date: 01/14/2022                                 |
| sources to ascertain the appropriate usage of information. Do not copy                             | Prepared by: RDS | ── Road Right of Way District_Lines FIRE STATION ←                                                                                                         | 5 11 12 12 12 13 14 15 15 15 15 15 15 15 15 15 15 15 15 15 |           |                        | Date, Aerial Photography: 2016 Scale : 1" = 100' |
|                                                                                                    |                  | •                                                                                                                                                          |                                                            |           |                        | Date Saved: 01/14/2022 11:42:28 AM               |