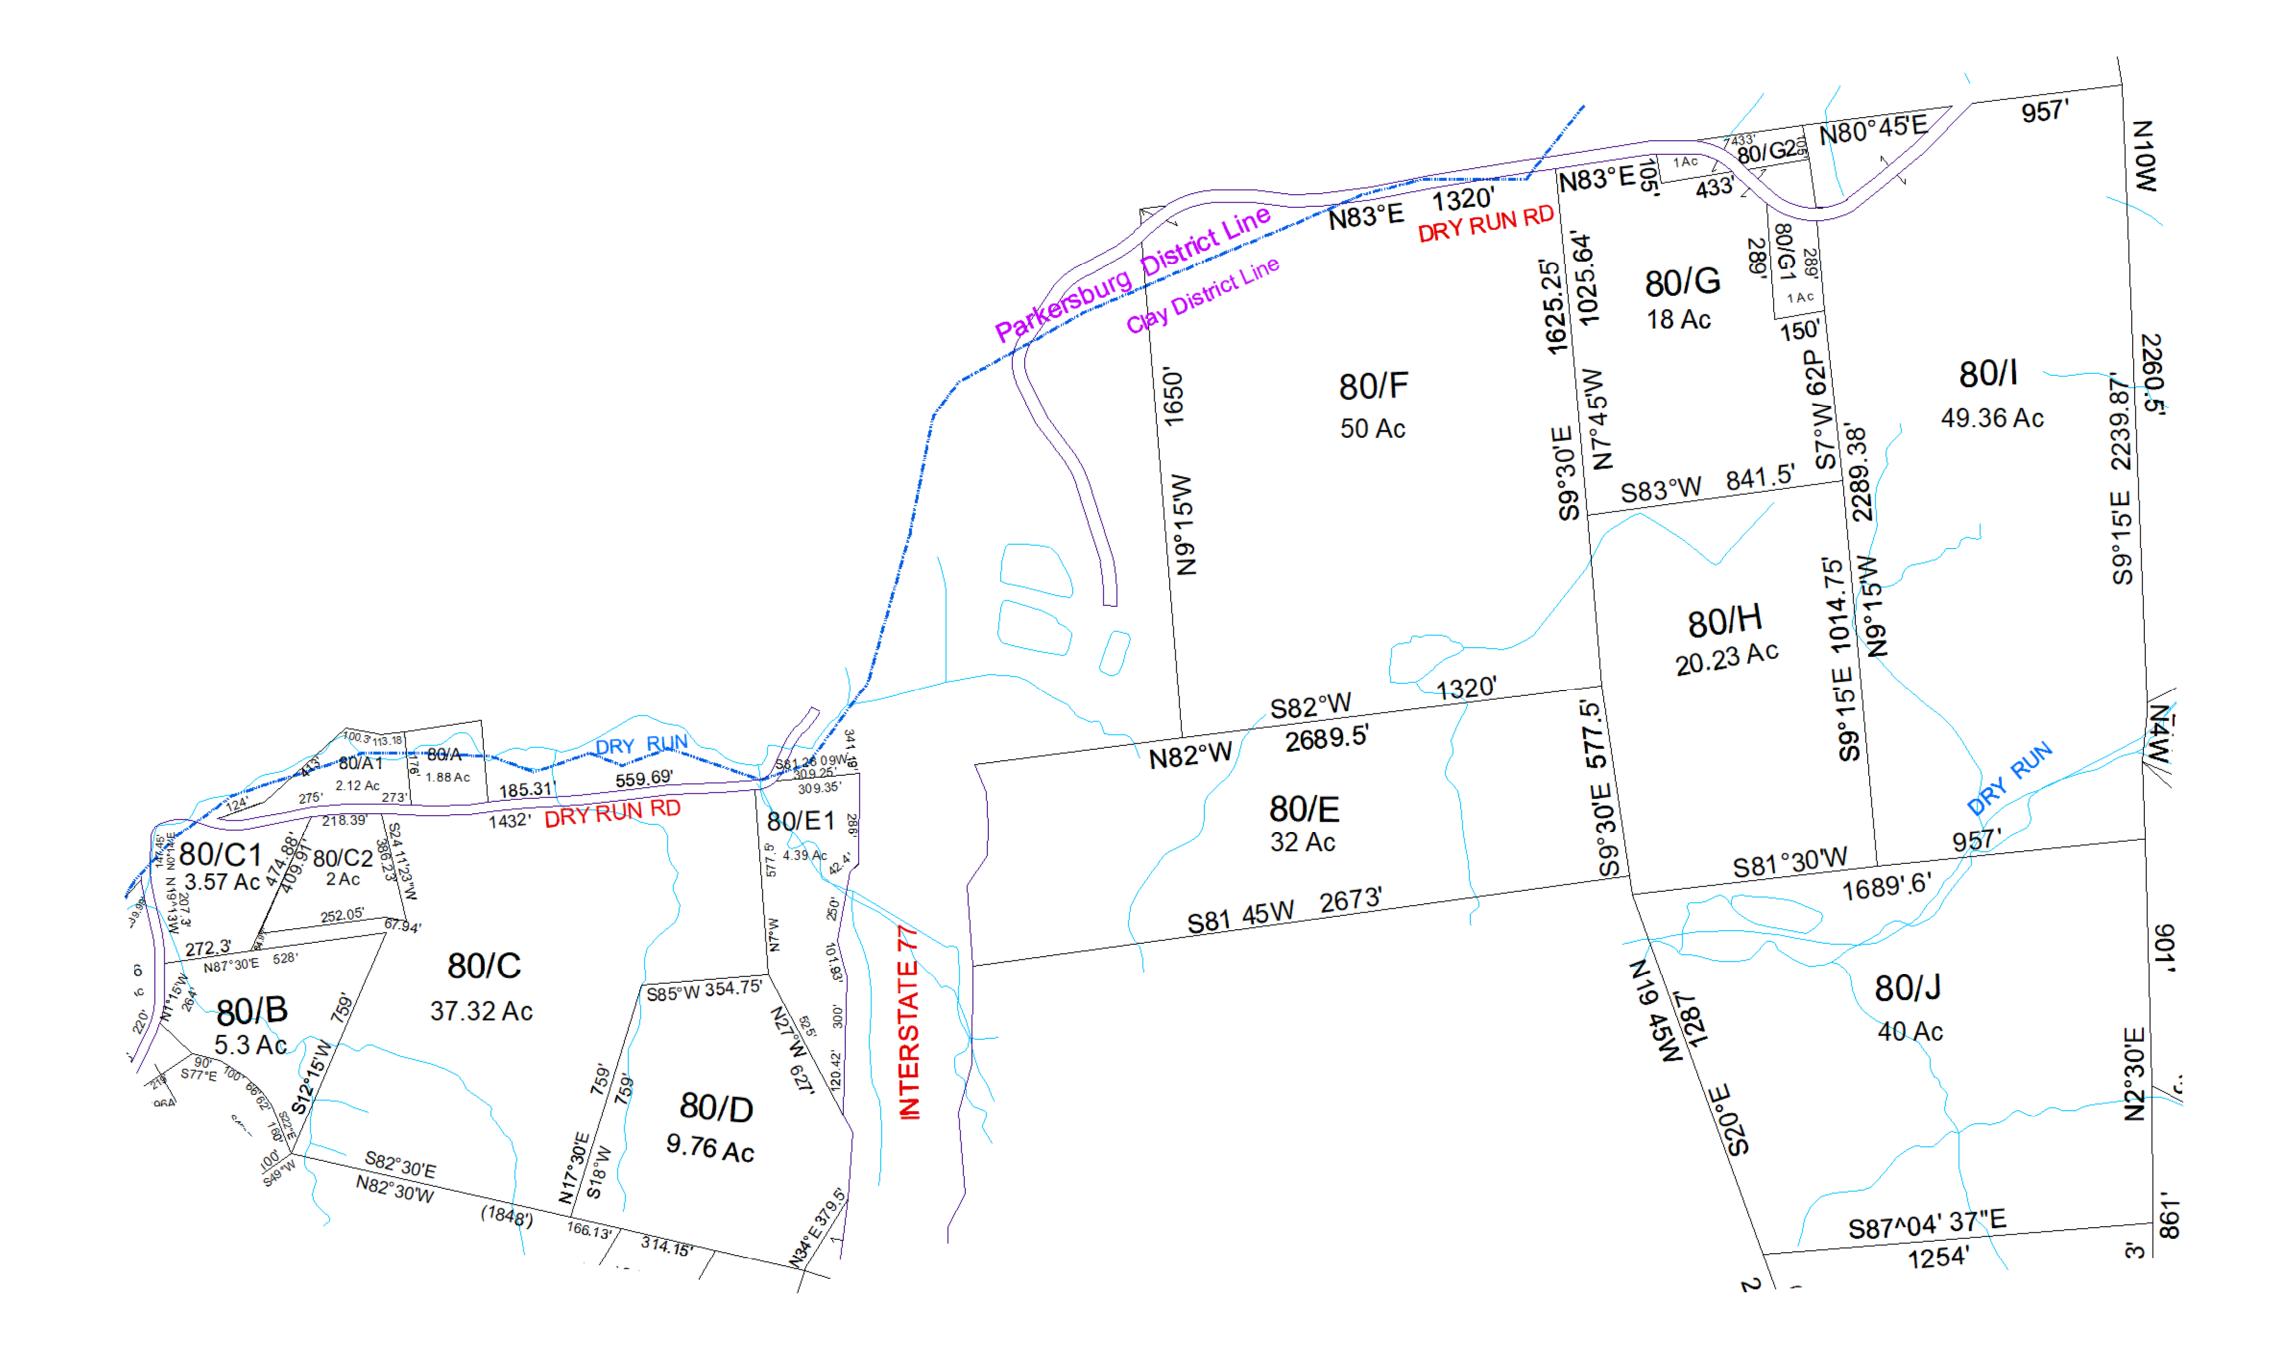

| For Tax Purposes Only this                                                             |                   | Legend                                                                           | Revisions                      |    |                        | District SubDivision                               |
|----------------------------------------------------------------------------------------|-------------------|----------------------------------------------------------------------------------|--------------------------------|----|------------------------|----------------------------------------------------|
| is not Authoritative Data                                                              | 250 <u>260</u> 90 | Previous Deed Deed lot Number (15) POST OFFICE                                   | 1     SV C2 created 6/16     7 | 13 | WOOD COUNTY            |                                                    |
| This product was developed for taxation<br>purposes and is therefore not suitable for  |                   | Property District Number 01 CEMT. +1+                                            | 2 8                            | 14 |                        | 01 - CLAY                                          |
| legal, Engineering, or surveying purposes.                                             | 250 80 140        | Here Hospital Hospital Hospital   Hospital Hospital Hospital Hospital            | 3 9                            | 15 | STATE OF WEST VIRGINIA | SHEET NO: 80                                       |
| Users of this information should review or<br>consult the primary data and information | 130 130 140       | → Road and Railroad R/W HOSPITAL CHURCH<br>→ Road Easement SCHOOL<br>→ AIRPORT + | 4 10                           | 16 | Office of Assessor     |                                                    |
| sources to ascertain the appropriate                                                   | 130   130   110   | Road Right of Way District_Lines FIRE STATION                                    | 5 11                           | 17 |                        | Date: 01/14/2022<br>Date, Aerial Photography: 2016 |
| usage of information. Do not copy                                                      | Prepared by: RDS  |                                                                                  | 6 12                           | 18 |                        | Scale : 1" = 300'                                  |

## Clay-80