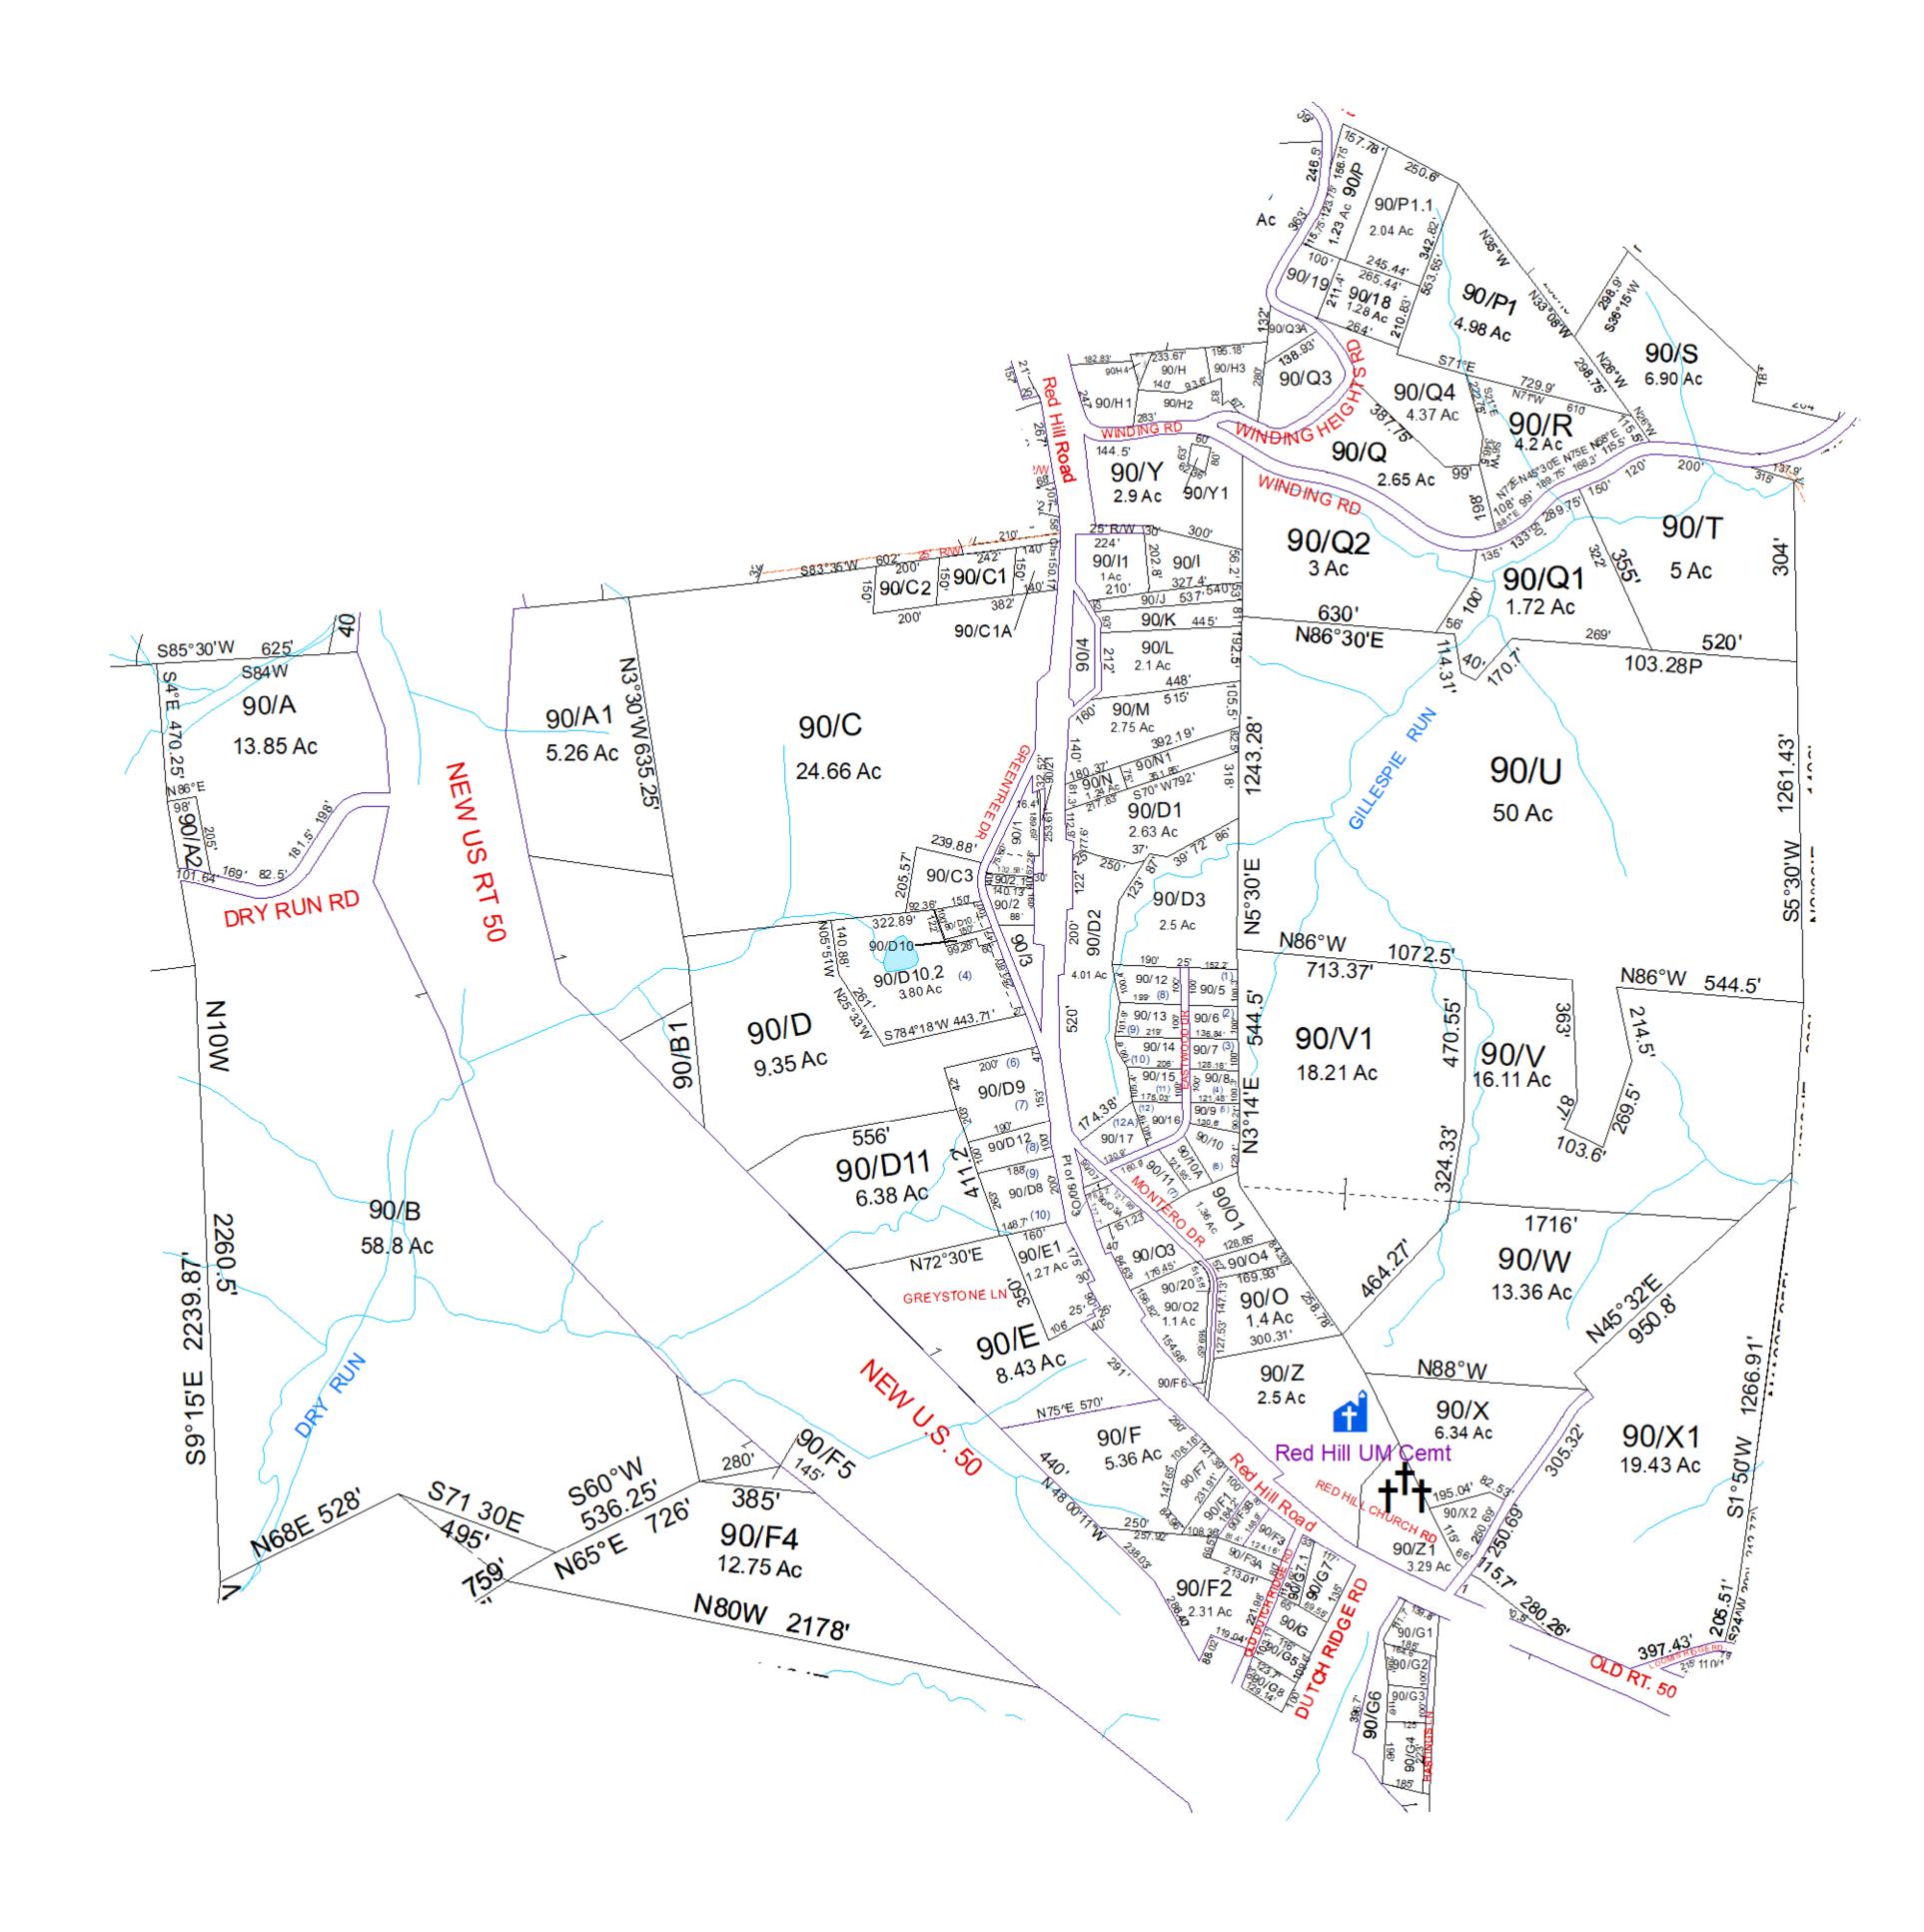

Revisions

18

**7** SV F2 revised from plat6/13

9

10

12

8 Pcl H3 created, PD 1/18/2019

SV Y1 created 1/09

SV 21 created 4/09

SV N1 created 7/09

**5** SV C1A created 7/11

6 SV D10.2 created 6/12

SV 1A addedto 1 2/09

Legend

CHURCH

AIRPORT

FIRE STATION

Deed lot Number

**District Number** 

District\_Lines

---- Railroad Right of Way

- - - Road Easement

Road Right of Way

Road and Railroad R/W

Parcel or Index Number 19/25

For Tax Purposes Only this is not Authoritative Data

purposes and is therefore not suitable for legal, Engineering, or surveying purposes.
Users of this information should review or

consult the primary data and information

sources to ascertain the appropriate usage of information. Do not copy

90

Prepared by: RDS

140 | 110

This product was developed for taxation

District SubDivision
01 - CLAY

STATE OF WEST VIRGINIA
Office of Assessor

Office of Assessor

Date: 01/14/2022
Date, Aerial Photography: 2016
Scale: 1" = 300'

Date Saved: 01/14/2022 11:42:28 AM