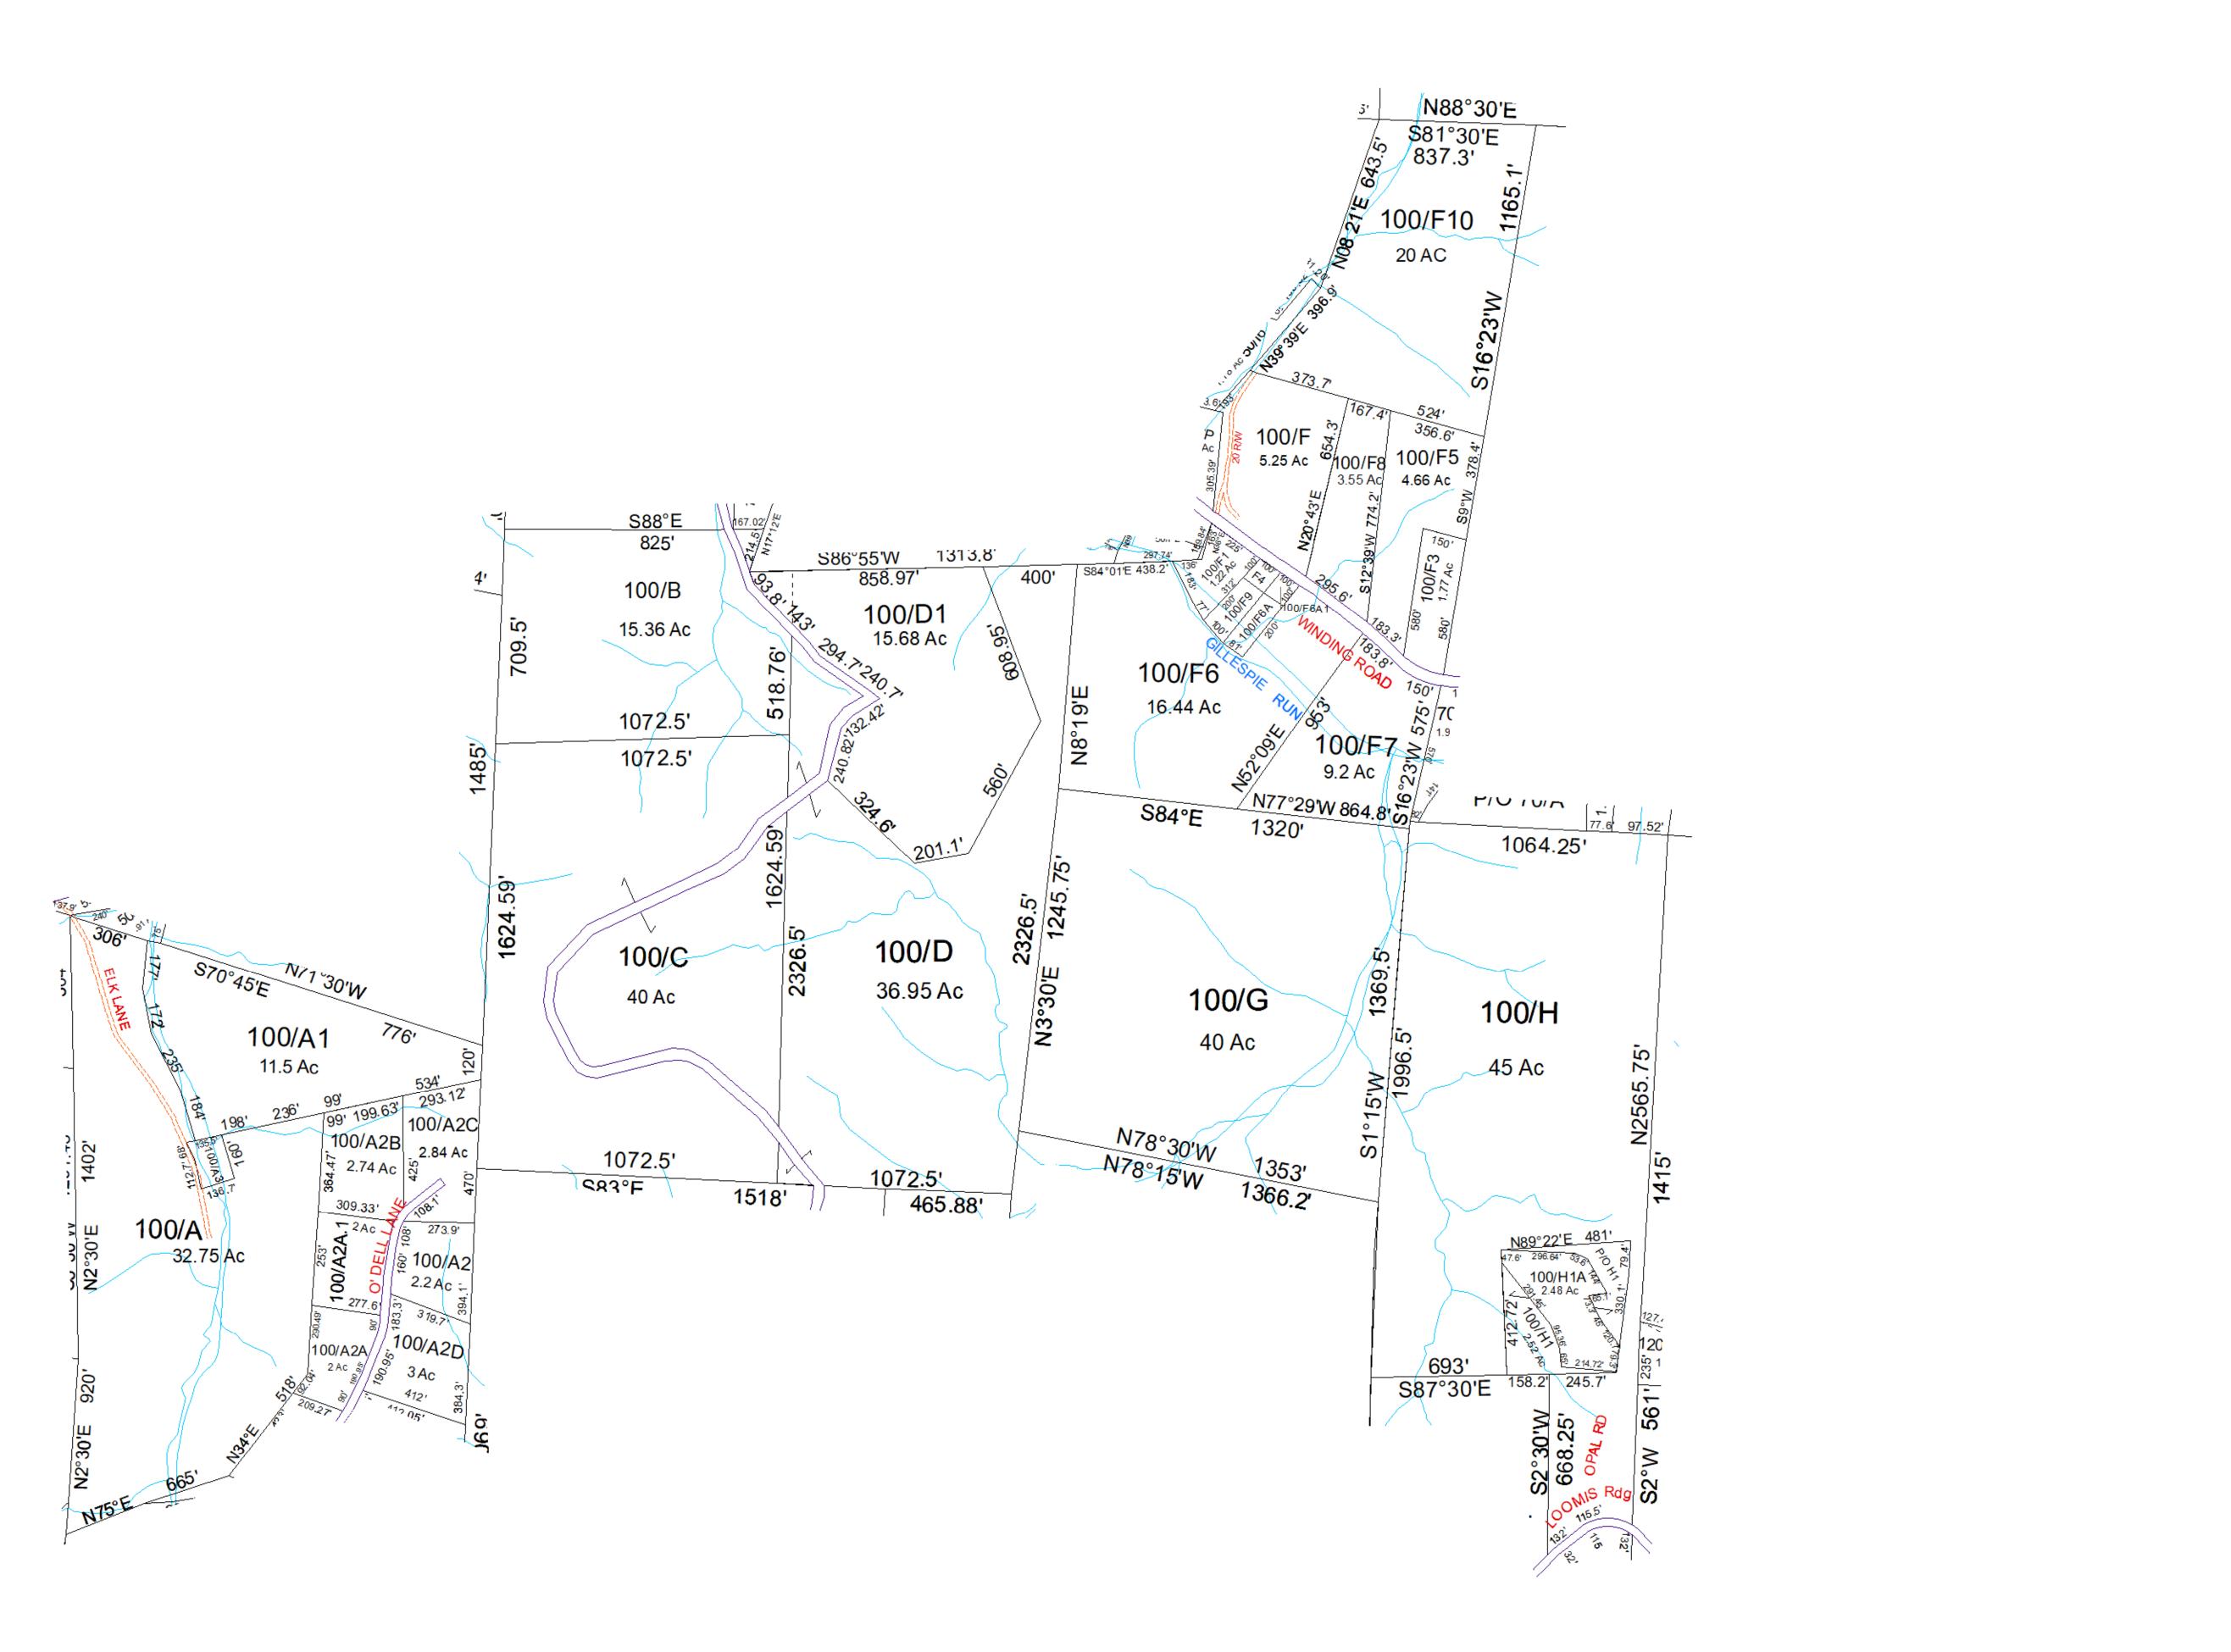

| For Tax Purposes Only this                                                                                                                                       | 1                |       | Legend                                                                        |                                   | Revisions    |                        | District SubDivision                               |
|------------------------------------------------------------------------------------------------------------------------------------------------------------------|------------------|-------|-------------------------------------------------------------------------------|-----------------------------------|--------------|------------------------|----------------------------------------------------|
| is not Authoritative Data<br>This product was developed for taxation<br>purposes and is therefore not suitable for<br>legal, Engineering, or surveying purposes. | 50 50            | 50 70 | Previous DeedDeed lot Number(15)POST OFFICEImage: mail<br>Image: mail<br>CEMT | 1 Pcl H1A created, PD 2/26/2020 7 | 13           | WOOD COUNTY            | 01 - CLAY                                          |
|                                                                                                                                                                  | 90 100           | 0 70  | Railroad Right of Way Parcel or Index Number 19/25 LIBARY                     | 2 8<br>3 9                        | 14           | STATE OF WEST VIRGINIA | SHEET NO: 100                                      |
| Users of this information should review or<br>consult the primary data and information                                                                           | 90 110           | 0 120 | Road and Railroad R/W HOSPITAL CHURCH                                         | 4 10                              | 0 16         | Office of Assessor     | Date: 01/14/2022                                   |
| sources to ascertain the appropriate usage of information. Do not copy                                                                                           | Prepared by: RDS | ·     | Road Right of Way District_Lines FIRE STATION                                 | 5 11   6 12                       | 1 17<br>2 18 |                        | Date, Aerial Photography: 2016   Scale : 1" = 300' |

## Clay- 100