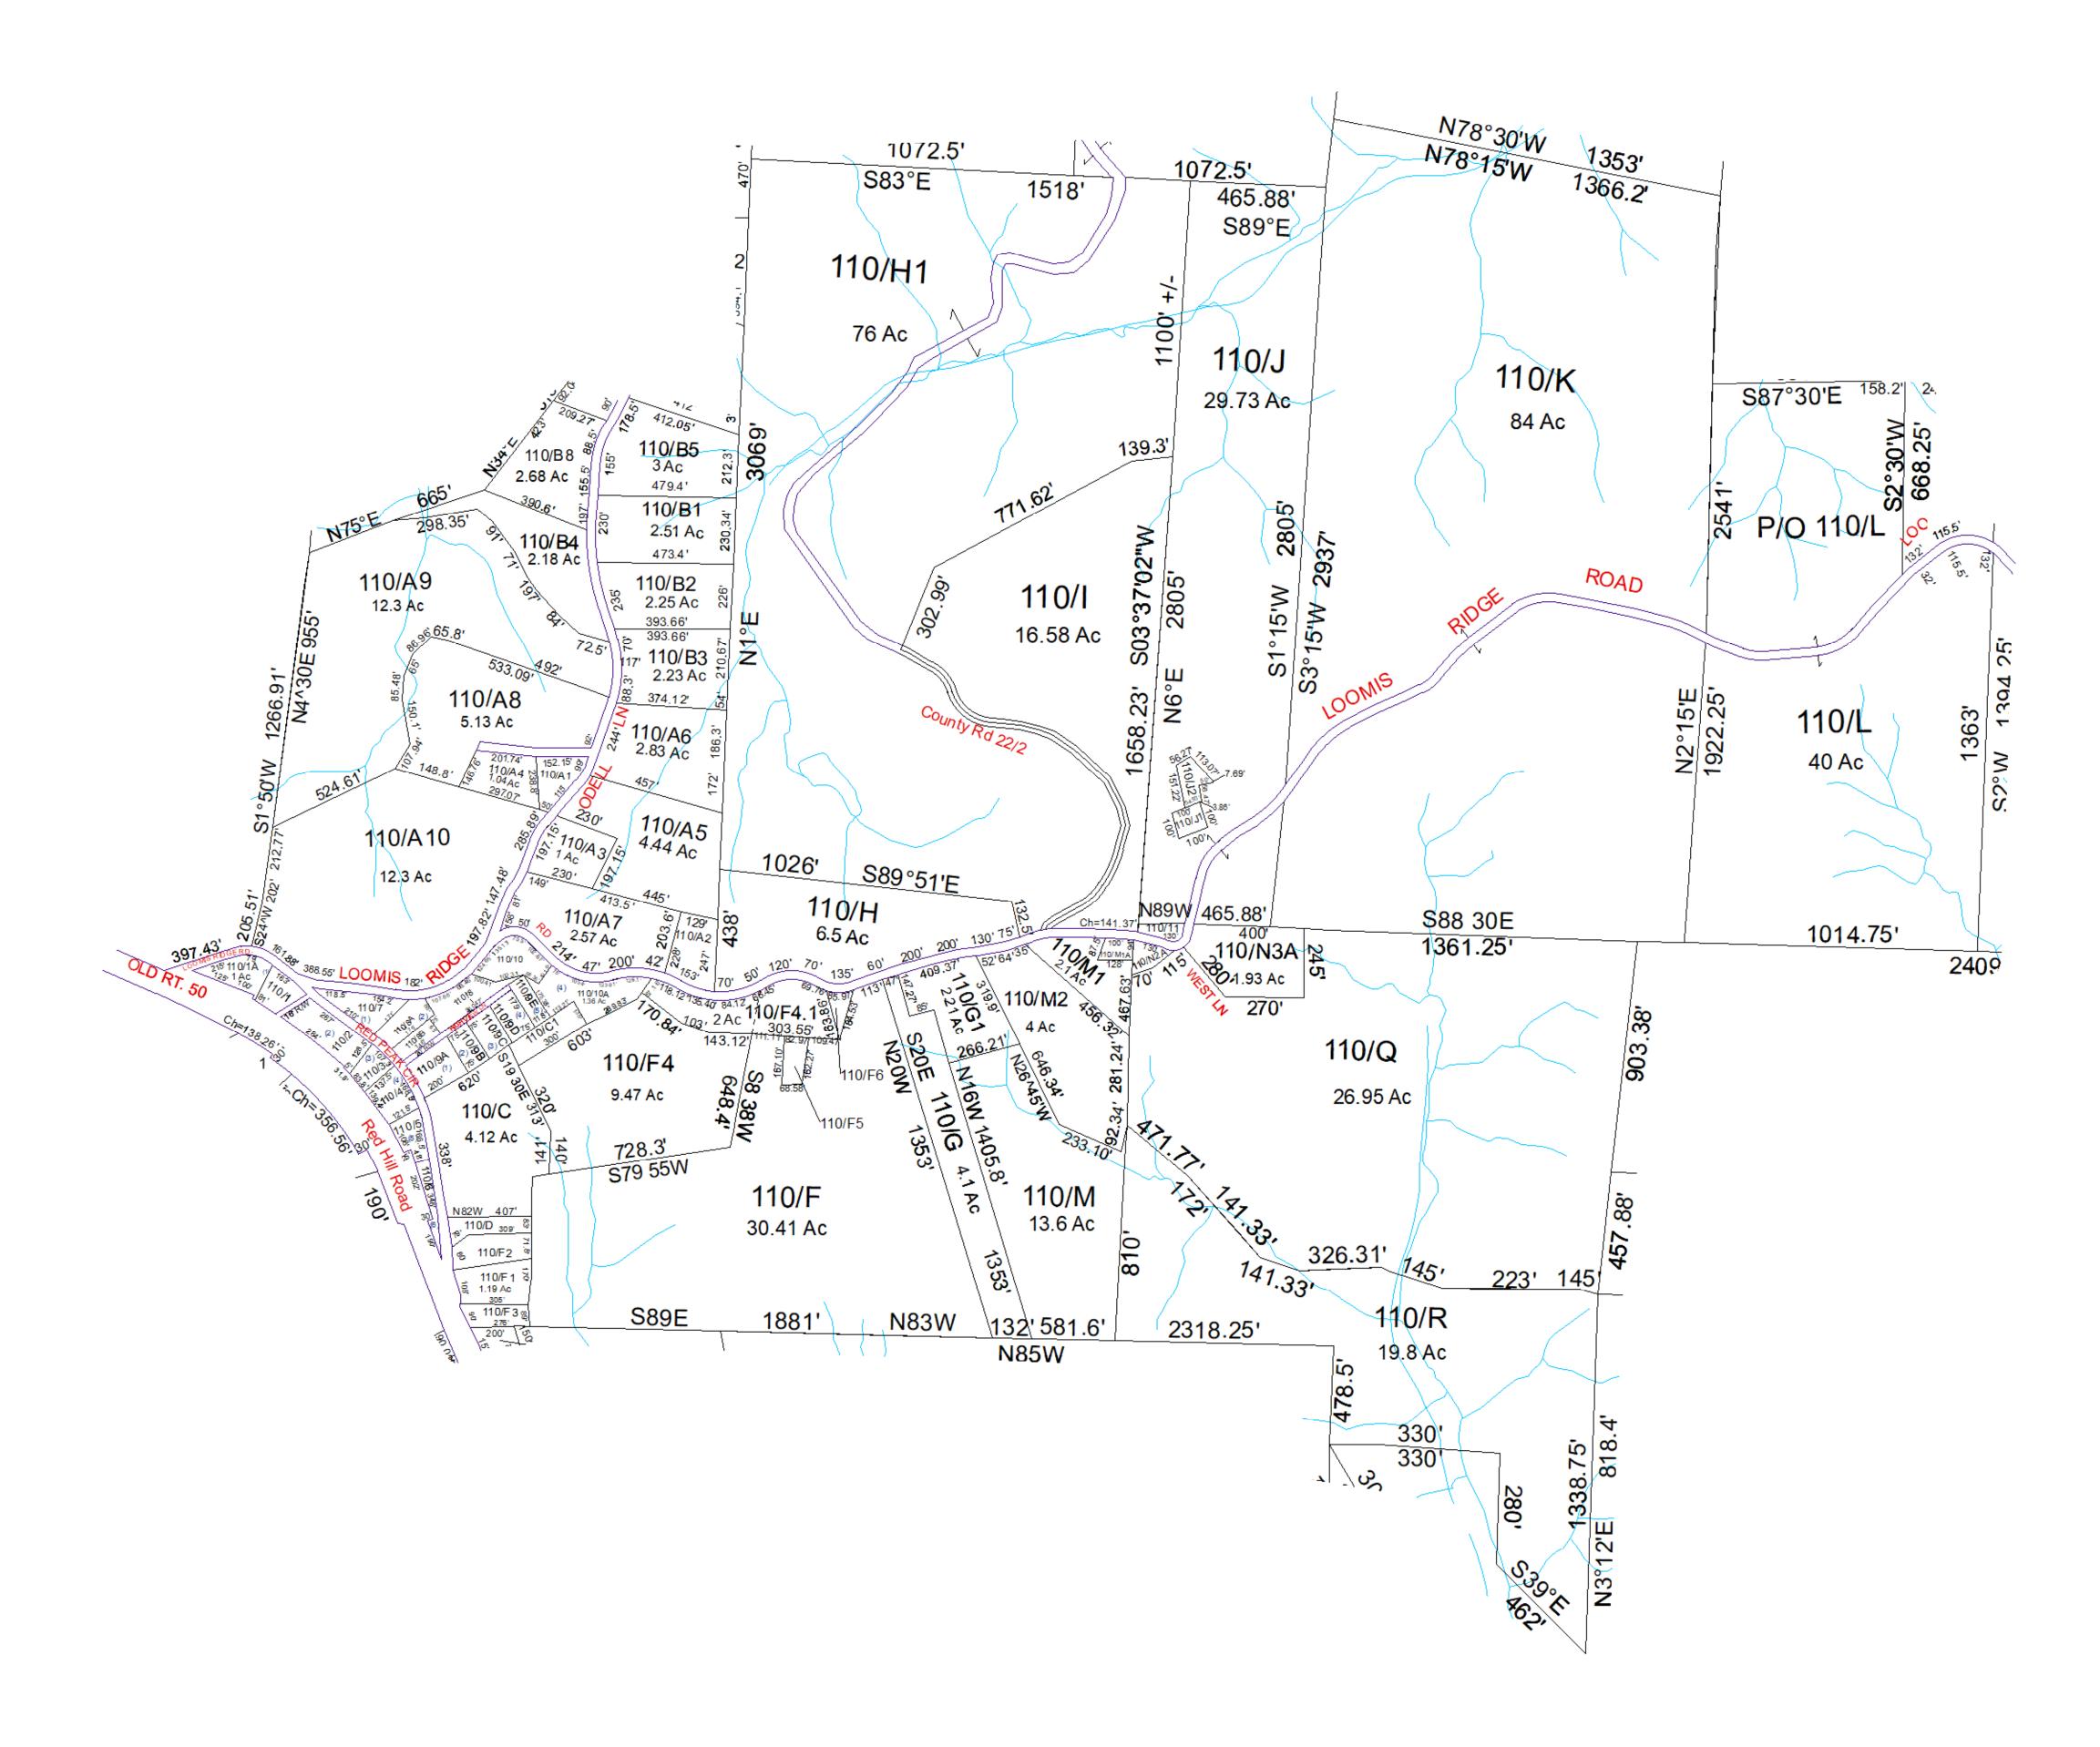

| For Tax Purposes Only this                                                            |                  | Legend                                                                           | Revisions                                                                                                                 | WOOD COUNTY            | District SubDivision                               |
|---------------------------------------------------------------------------------------|------------------|----------------------------------------------------------------------------------|---------------------------------------------------------------------------------------------------------------------------|------------------------|----------------------------------------------------|
| is not Authoritative Data<br>This product was developed for taxation                  | 90 100 120       | Previous DeedDeed lot Number(15)POST OFFICEIII PropertyDistrict Number01CEMT.+1+ | 1         SV J2 created 5/08         7         13           2         SV / provided from plot 2/40         2         14   |                        | 01 - CLAY                                          |
| purposes and is therefore not suitable for legal, Engineering, or surveying purposes. | 90 110 120       | Historic Rumber 19/25 LIBARY                                                     | 2         SV I reviesd from plat 3/16         8         14           3         SV F5&F6 created 2/17         9         15 | STATE OF WEST VIRGINIA |                                                    |
| Users of this information should review or                                            |                  | Road and Railroad R/W HOSPITAL  Road Easement SCHOOL  AIRPORT                    | 4 Pcl 8 & 10 revised, 10A created, PD 9/27/19 10 16                                                                       | Office of Assessor     | SHEET NO: 110                                      |
| consult the primary data and information<br>sources to ascertain the appropriate      | 140   150   160  | Road Easement SCHOOL                                                             | 5 11 17                                                                                                                   |                        | Date: 01/14/2022<br>Date, Aerial Photography: 2016 |
| usage of information. Do not copy                                                     | Prepared by: RDS | i                                                                                | 6     12     18                                                                                                           |                        | Scale :1" = 300'                                   |