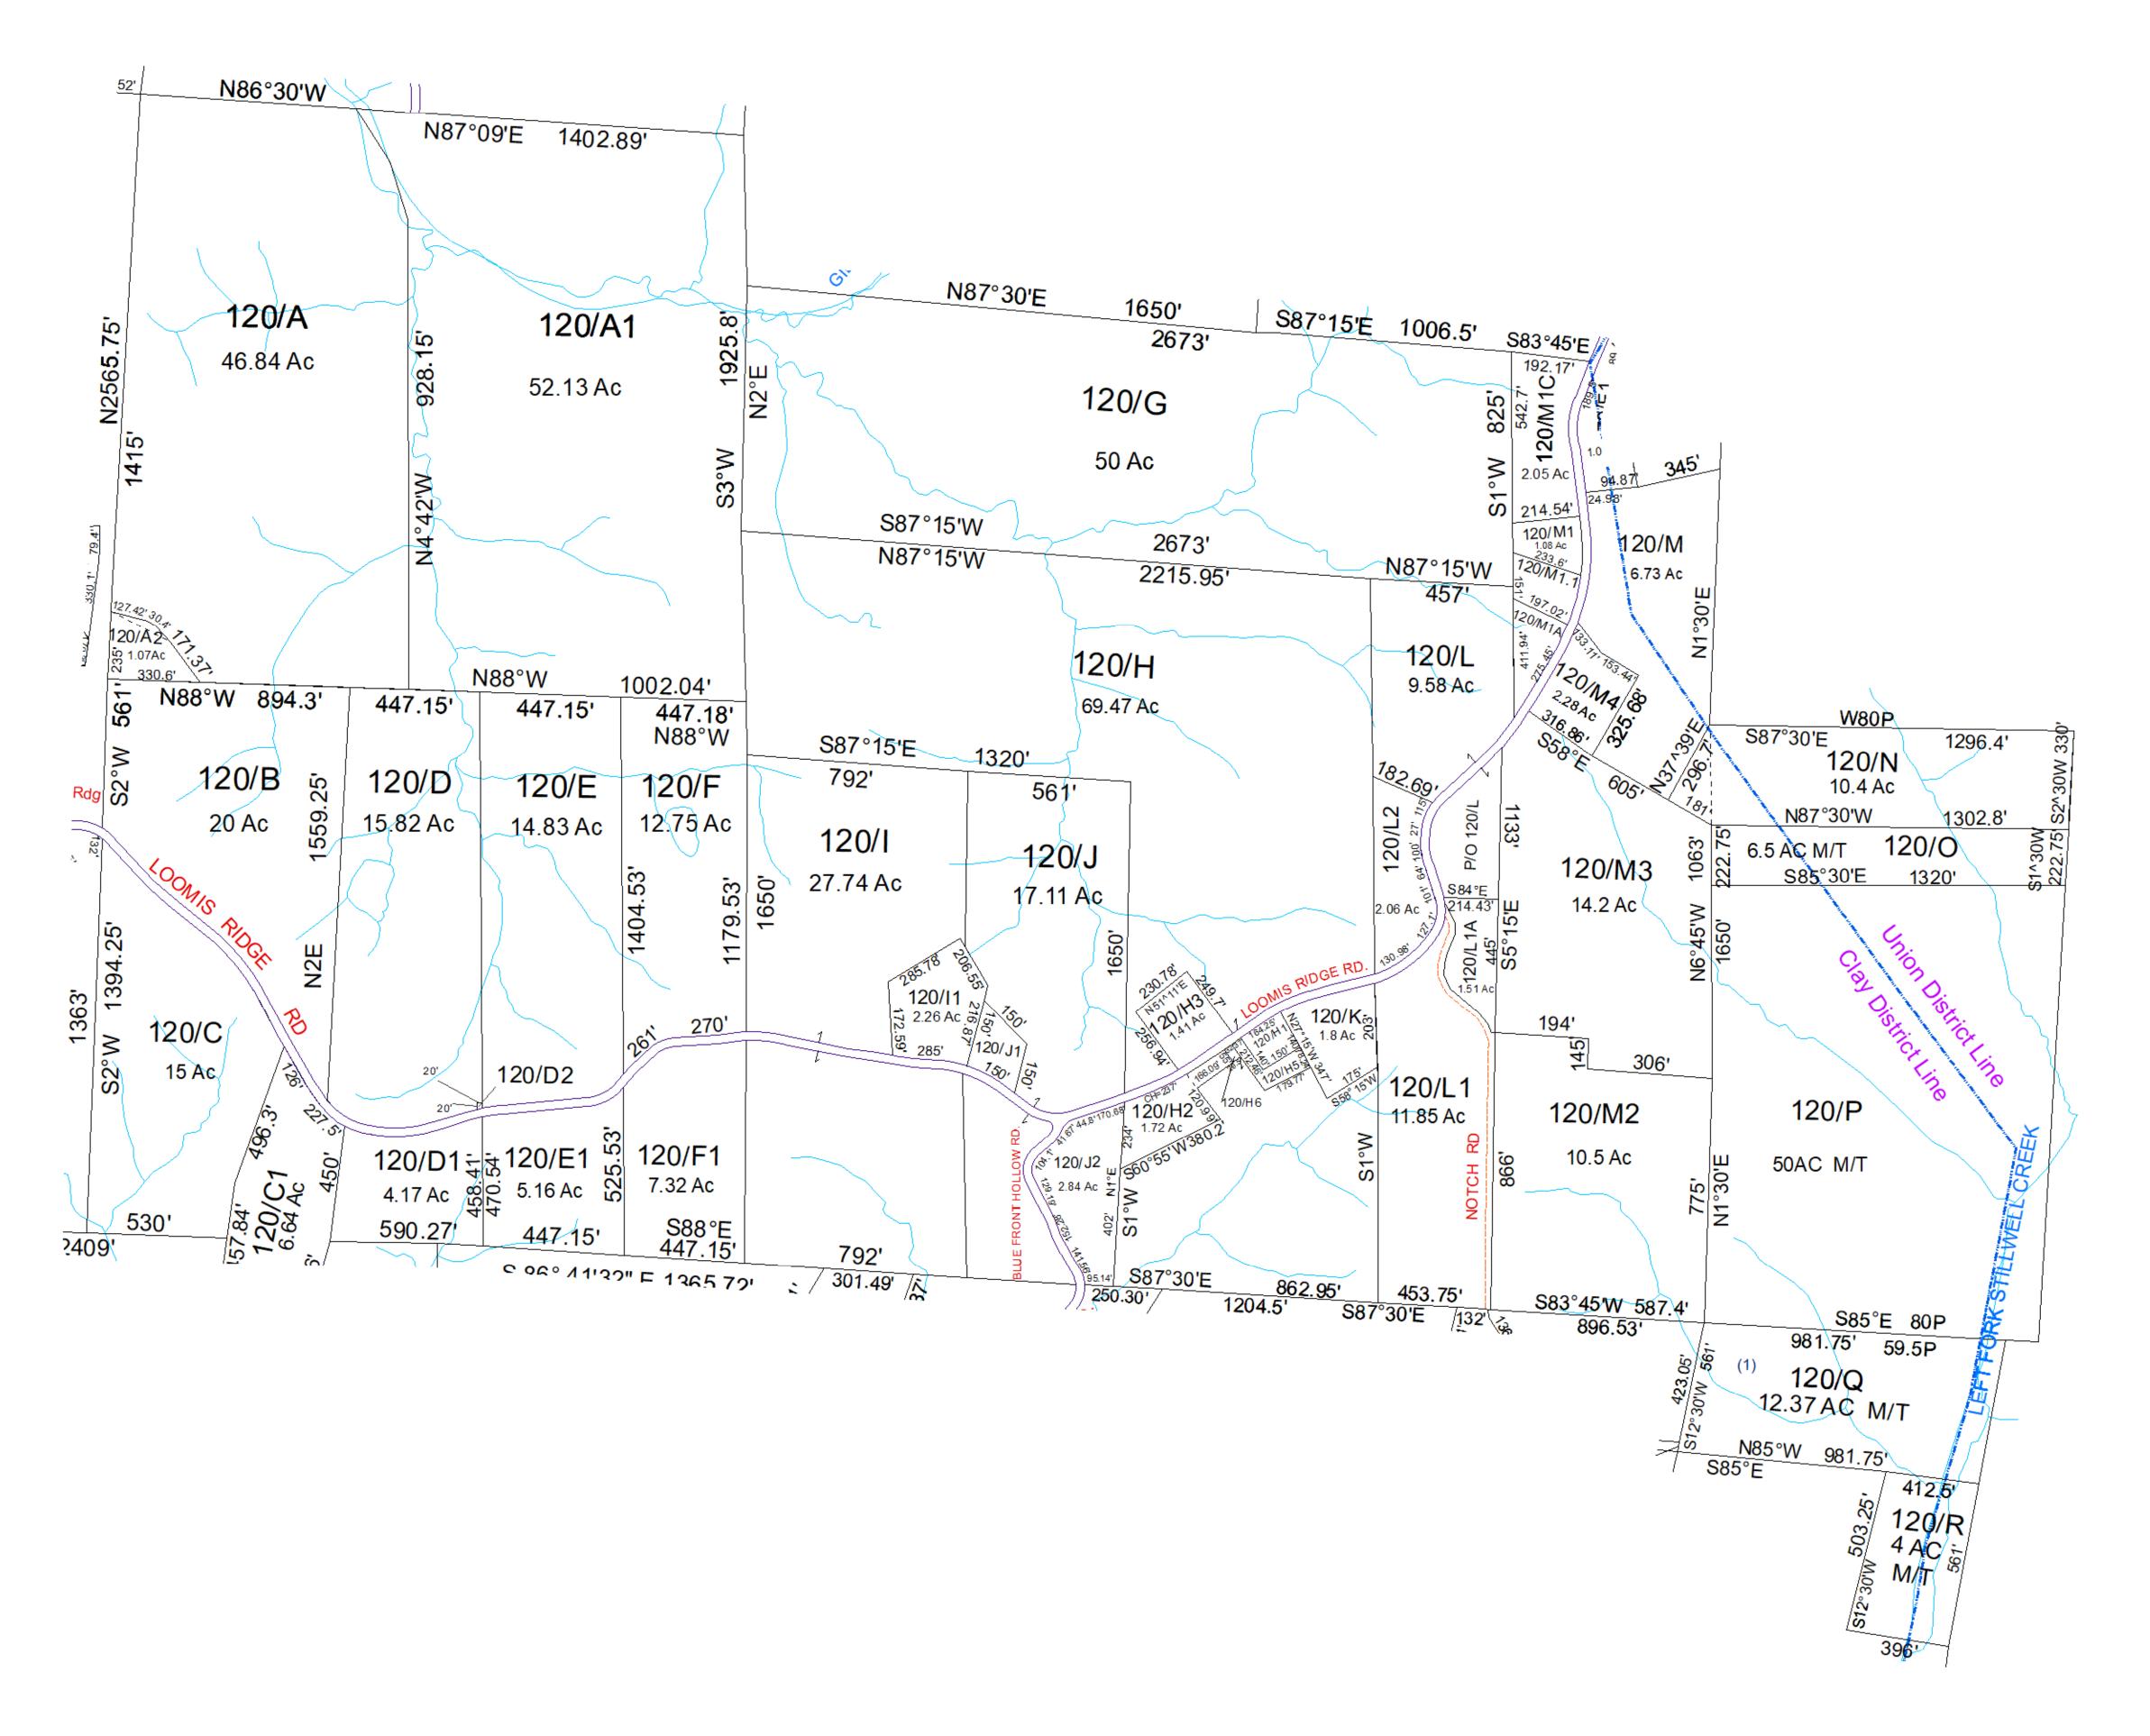

| For Tax Purposes Only this                                                                                                          |     | · · · · ·   | Legend        |                                                     |                  |           | Revisions                              |    |    |  | District SubDivision   |                                                           |  |
|-------------------------------------------------------------------------------------------------------------------------------------|-----|-------------|---------------|-----------------------------------------------------|------------------|-----------|----------------------------------------|----|----|--|------------------------|-----------------------------------------------------------|--|
| is not Authoritative Data                                                                                                           | 100 | 70          | 600           | Previous Deed Deed lot Num                          | ber (15)         |           | <b>1</b> SV H4 revised from plat 10/12 | 7  | 13 |  | WOOD COUNTY            | 01 - CLAY                                                 |  |
| This product was developed for taxation<br>purposes and is therefore not suitable for<br>legal, Engineering, or surveying purposes. |     |             |               | Property District Num                               |                  |           | 2 SV H5&H6 created 2/13                | 8  | 14 |  | STATE OF WEST VIRGINIA |                                                           |  |
|                                                                                                                                     | 110 |             | J 600         | • •                                                 | dex Number 19/25 |           | <b>3</b> SV H4 addedto H2 2/13         | 9  | 15 |  |                        | SHEET NO: <b>120</b>                                      |  |
| Users of this information should review or                                                                                          | 400 |             | 640           | Road and Railroad R/W HOSPITAL Road Easement SCHOOL |                  |           | 4 SV pt of A2 addedto A 1/16           | 10 | 16 |  | Office of Assessor     |                                                           |  |
| consult the primary data and information<br>sources to ascertain the appropriate<br>usage of information. Do not copy               | 160 |             |               |                                                     | 3                | AIRPORT + | 5 Pcl C1 created, PD 3/22/2021         | 11 | 17 |  |                        | Date: 01/14/2022<br>Date: 01/14/2022<br>Scale : 1" = 300' |  |
|                                                                                                                                     |     | Prepared by | pared by: RDS | Road Right of Way District_Lines                    | suici_Lines      |           | 6                                      | 12 | 18 |  |                        |                                                           |  |

## **Clay- 120**