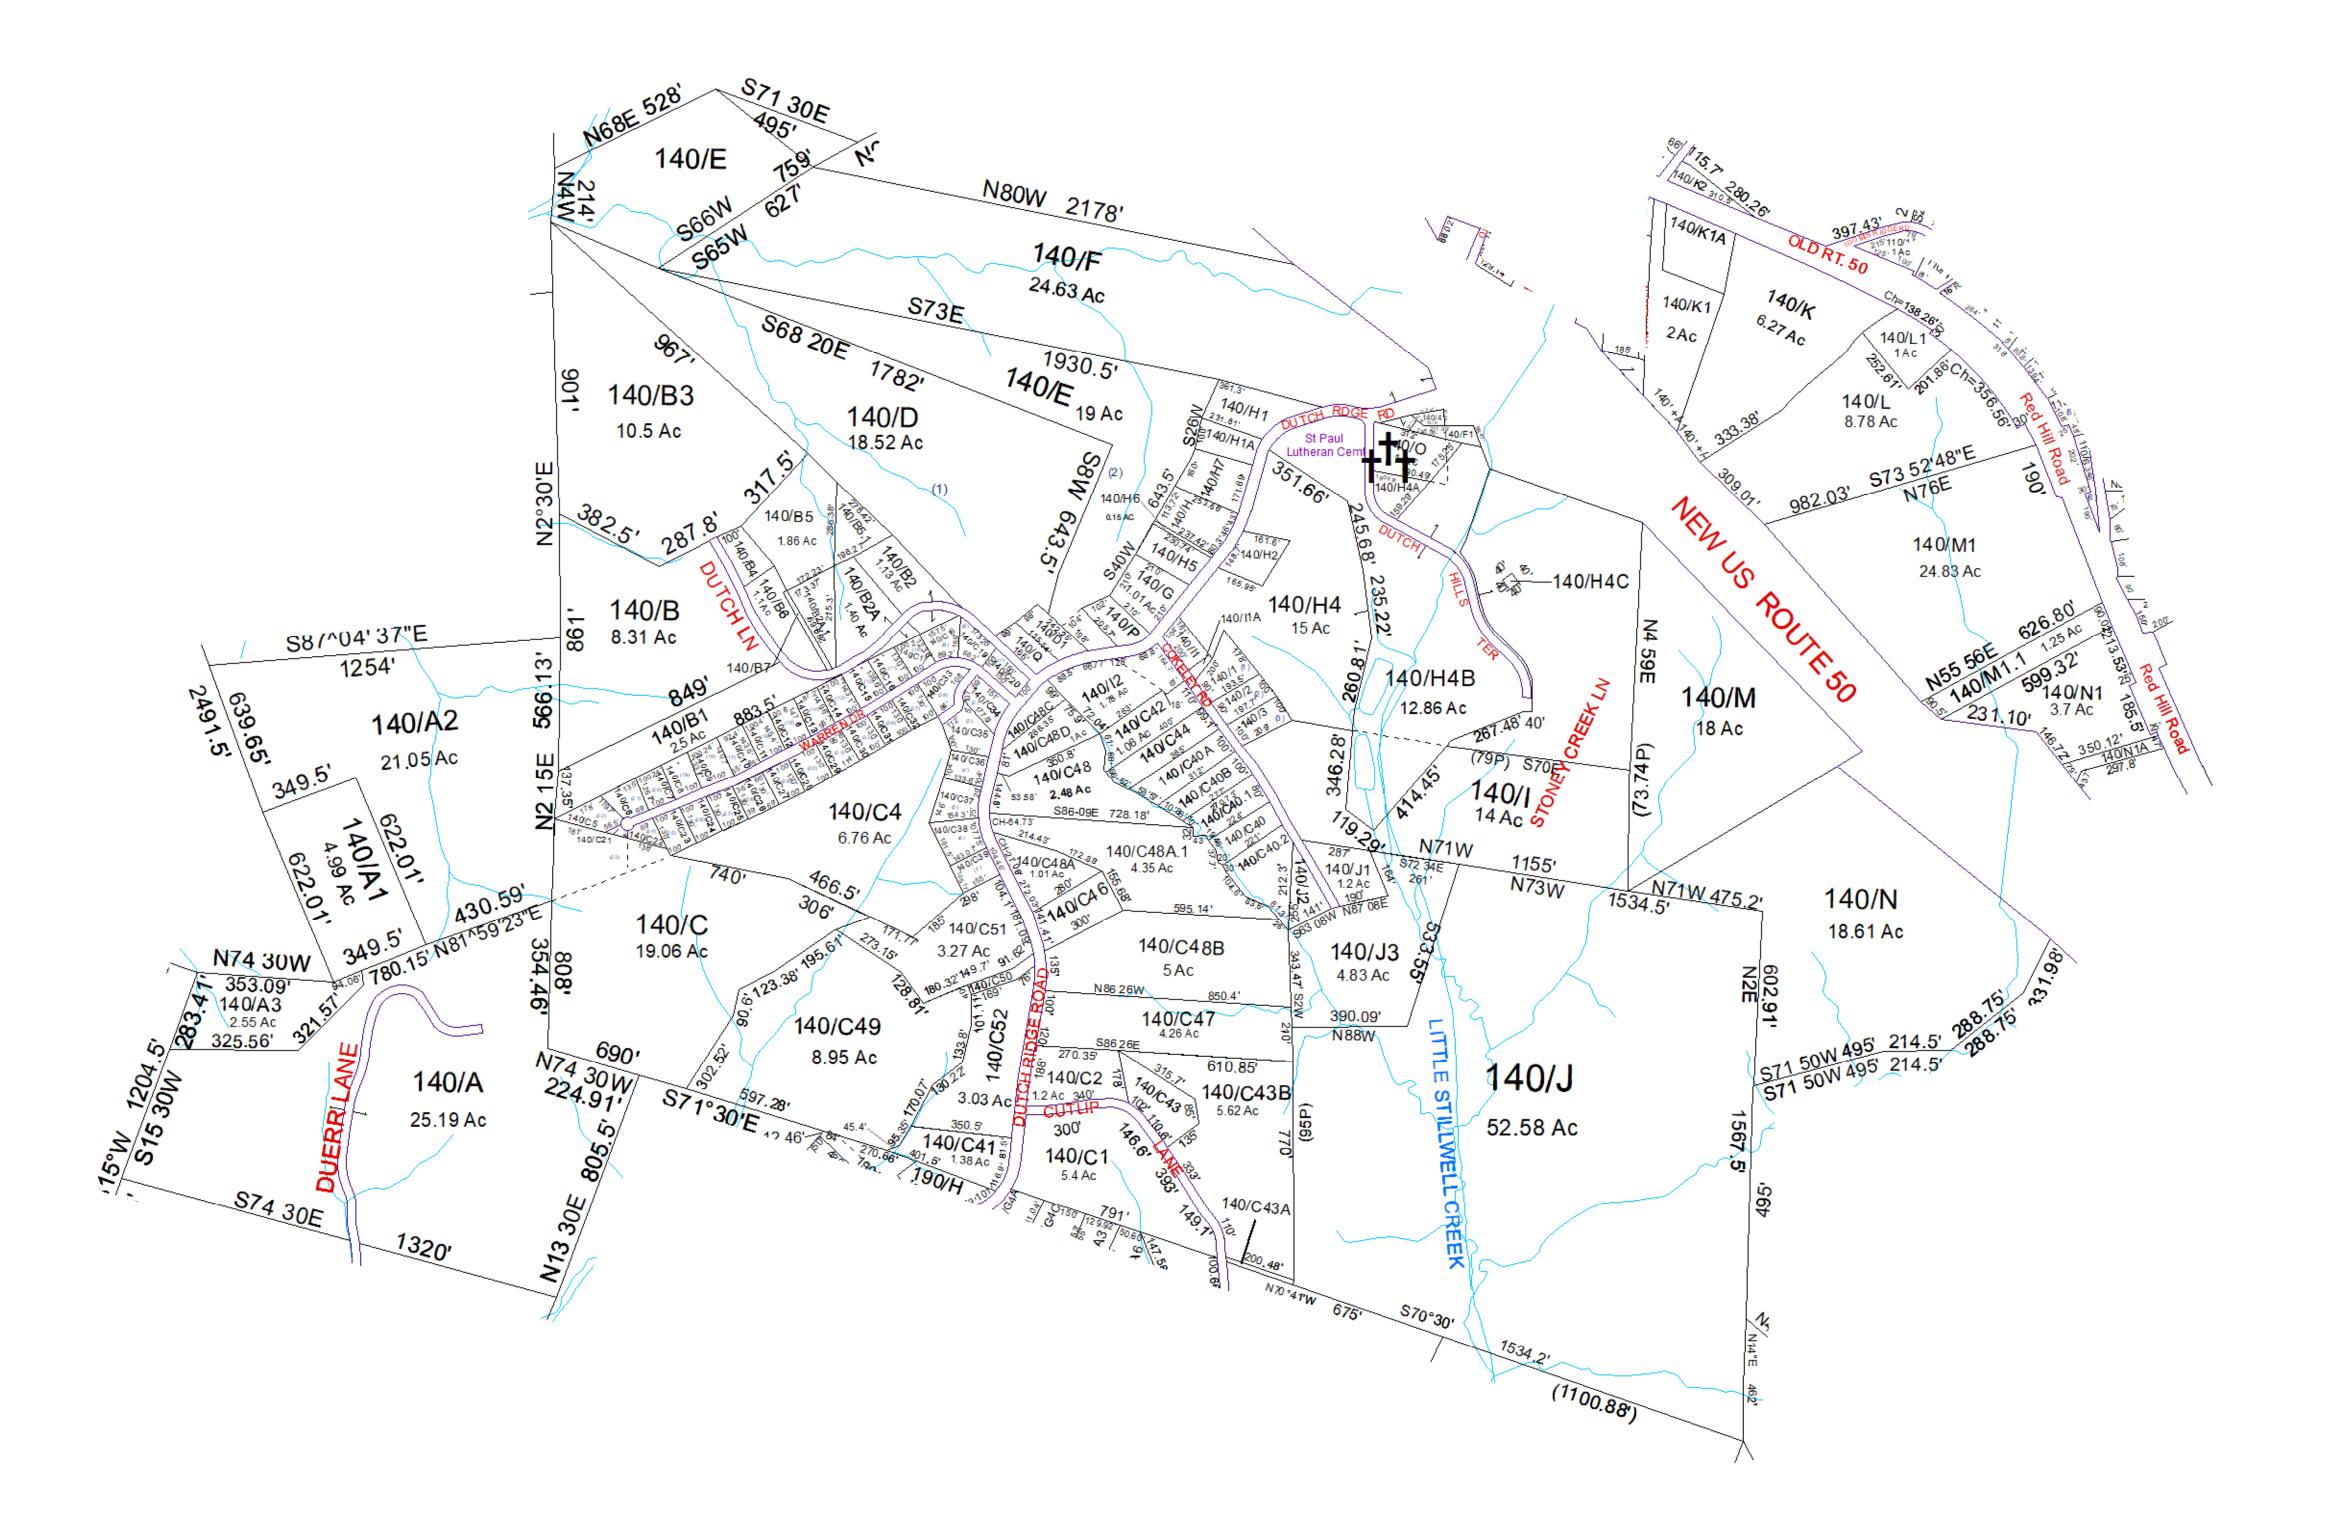

| For Tax Purposes Only this                                                             |                    | Legend                                                                                                                             |                               | Revisions                                   |                        | District SubDivision                               |
|----------------------------------------------------------------------------------------|--------------------|------------------------------------------------------------------------------------------------------------------------------------|-------------------------------|---------------------------------------------|------------------------|----------------------------------------------------|
| is not Authoritative Data                                                              | 80 90 110          | Previous Deed Iot Number (15) POST OFFICE                                                                                          | 1 SV O1 added to H4B 4/08     | 7     Pcl C43B created, PD 2/25/2021     13 | WOOD COUNTY            |                                                    |
| This product was developed for taxation<br>purposes and is therefore not suitable for  |                    | Property District Number 01 CEMT. + <sup>†</sup> +                                                                                 | 2 SV H3 added to O 4/08       | 8 14                                        |                        | 01 - CLAY                                          |
| legal, Engineering, or surveying purposes.                                             | <u>130 140 150</u> | Here Railroad Right of Way Parcel or Index Number 19/25 LIBARY   Image: Road and Railroad R/W HOSPITAL Image: CHURCH Image: CHURCH | <b>3</b> SV 4 created 1/09    | 9 15                                        | STATE OF WEST VIRGINIA | SHEET NO: 140                                      |
| Users of this information should review or<br>consult the primary data and information | 100 200 200        | Road and Railroad R/W HOSPITAL II CHURCH 💞                                                                                         | 4 SV F1 created 1/09          | 10 16                                       | Office of Assessor     |                                                    |
| sources to ascertain the appropriate                                                   | 190   200   200    |                                                                                                                                    | 5 SV C48A.1 created 7/10      | 11 17                                       |                        | Date: 01/14/2022<br>Date, Aerial Photography: 2016 |
| usage of information. Do not copy                                                      | Prepared by: RDS   |                                                                                                                                    | 6 SV L revised from plat 4/13 | 12 18                                       |                        | Scale :1" = 300'                                   |