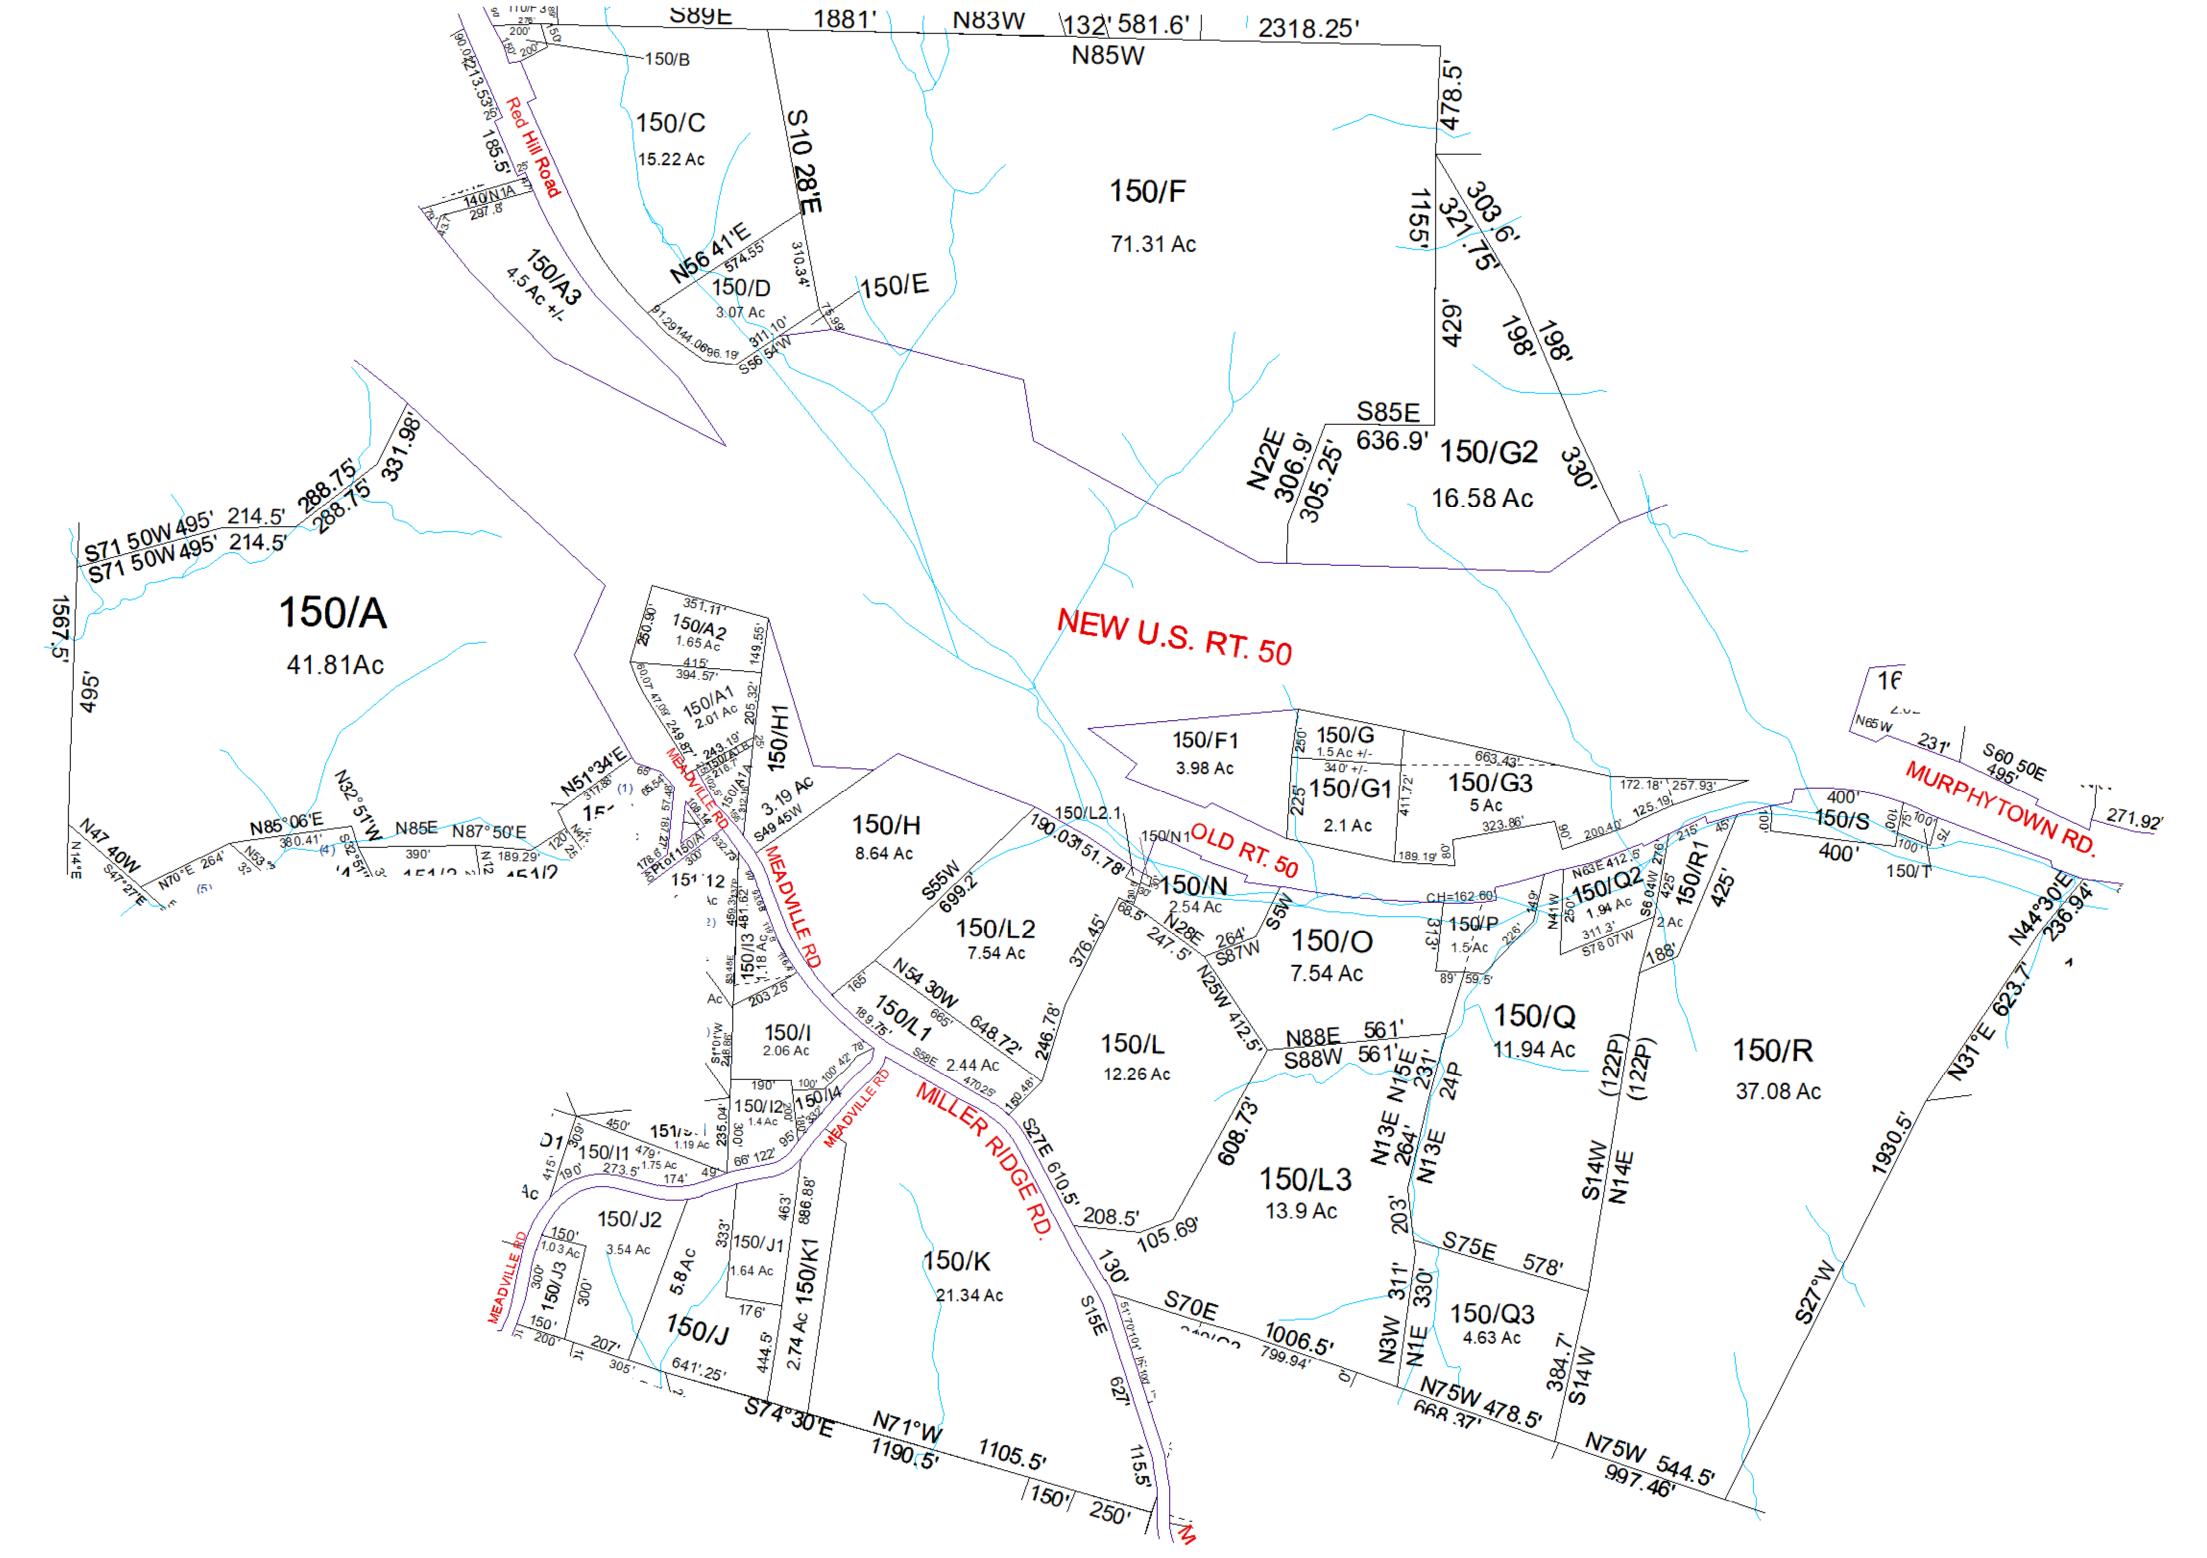

| For Tax Purposes Only this                                                             |                                  | Legend                                                                                                                                     | Revisions                                                     |                        | District SubDivision          |
|----------------------------------------------------------------------------------------|----------------------------------|--------------------------------------------------------------------------------------------------------------------------------------------|---------------------------------------------------------------|------------------------|-------------------------------|
| is not Authoritative Data                                                              | 140 110 160                      | Previous Deed Deed lot Number (15) POST OFFICE                                                                                             | 1     SV Q1 added to P 7/09     7     13                      | WOOD COUNTY            |                               |
| This product was developed for taxation<br>purposes and is therefore not suitable for  |                                  | Property District Number 01 CEMT. +1+                                                                                                      | 2     SV A1 revised from plat 10/12     8     14              |                        | 01 - CLAY                     |
| legal, Engineering, or surveying purposes.                                             | <u>    140     150    160   </u> | Image: mail road Right of Way Parcel or Index Number 19/25 LIBARY   Image: mail road and Railroad R/W HOSPITAL Image: mail road R/W CHURCH | 3 SV G+G1=G3 2/13 9 15                                        | STATE OF WEST VIRGINIA | SHEET NO: 150                 |
| Users of this information should review or<br>consult the primary data and information | l 200 200 210                    | − − − Road Easement SCHOOL  AIRPORT  +                                                                                                     | 4     Pcl D revised from PB3Pg197 SV 4/2018     10     16     | Office of Assessor     | Date: 01/14/2022              |
| sources to ascertain the appropriate                                                   | 200   200                        | Road Right of Way District_Lines FIRE STATION                                                                                              | 5     Pcl i, i3 revised per plat, PD 10/13/2020     11     17 |                        | Date Aerial Photography: 2016 |
| usage of information. Do not copy                                                      | Prepared by: RDS                 | <b></b>                                                                                                                                    | 6 12 18                                                       |                        | Scale :1" = 300'              |

## **Clay-150**