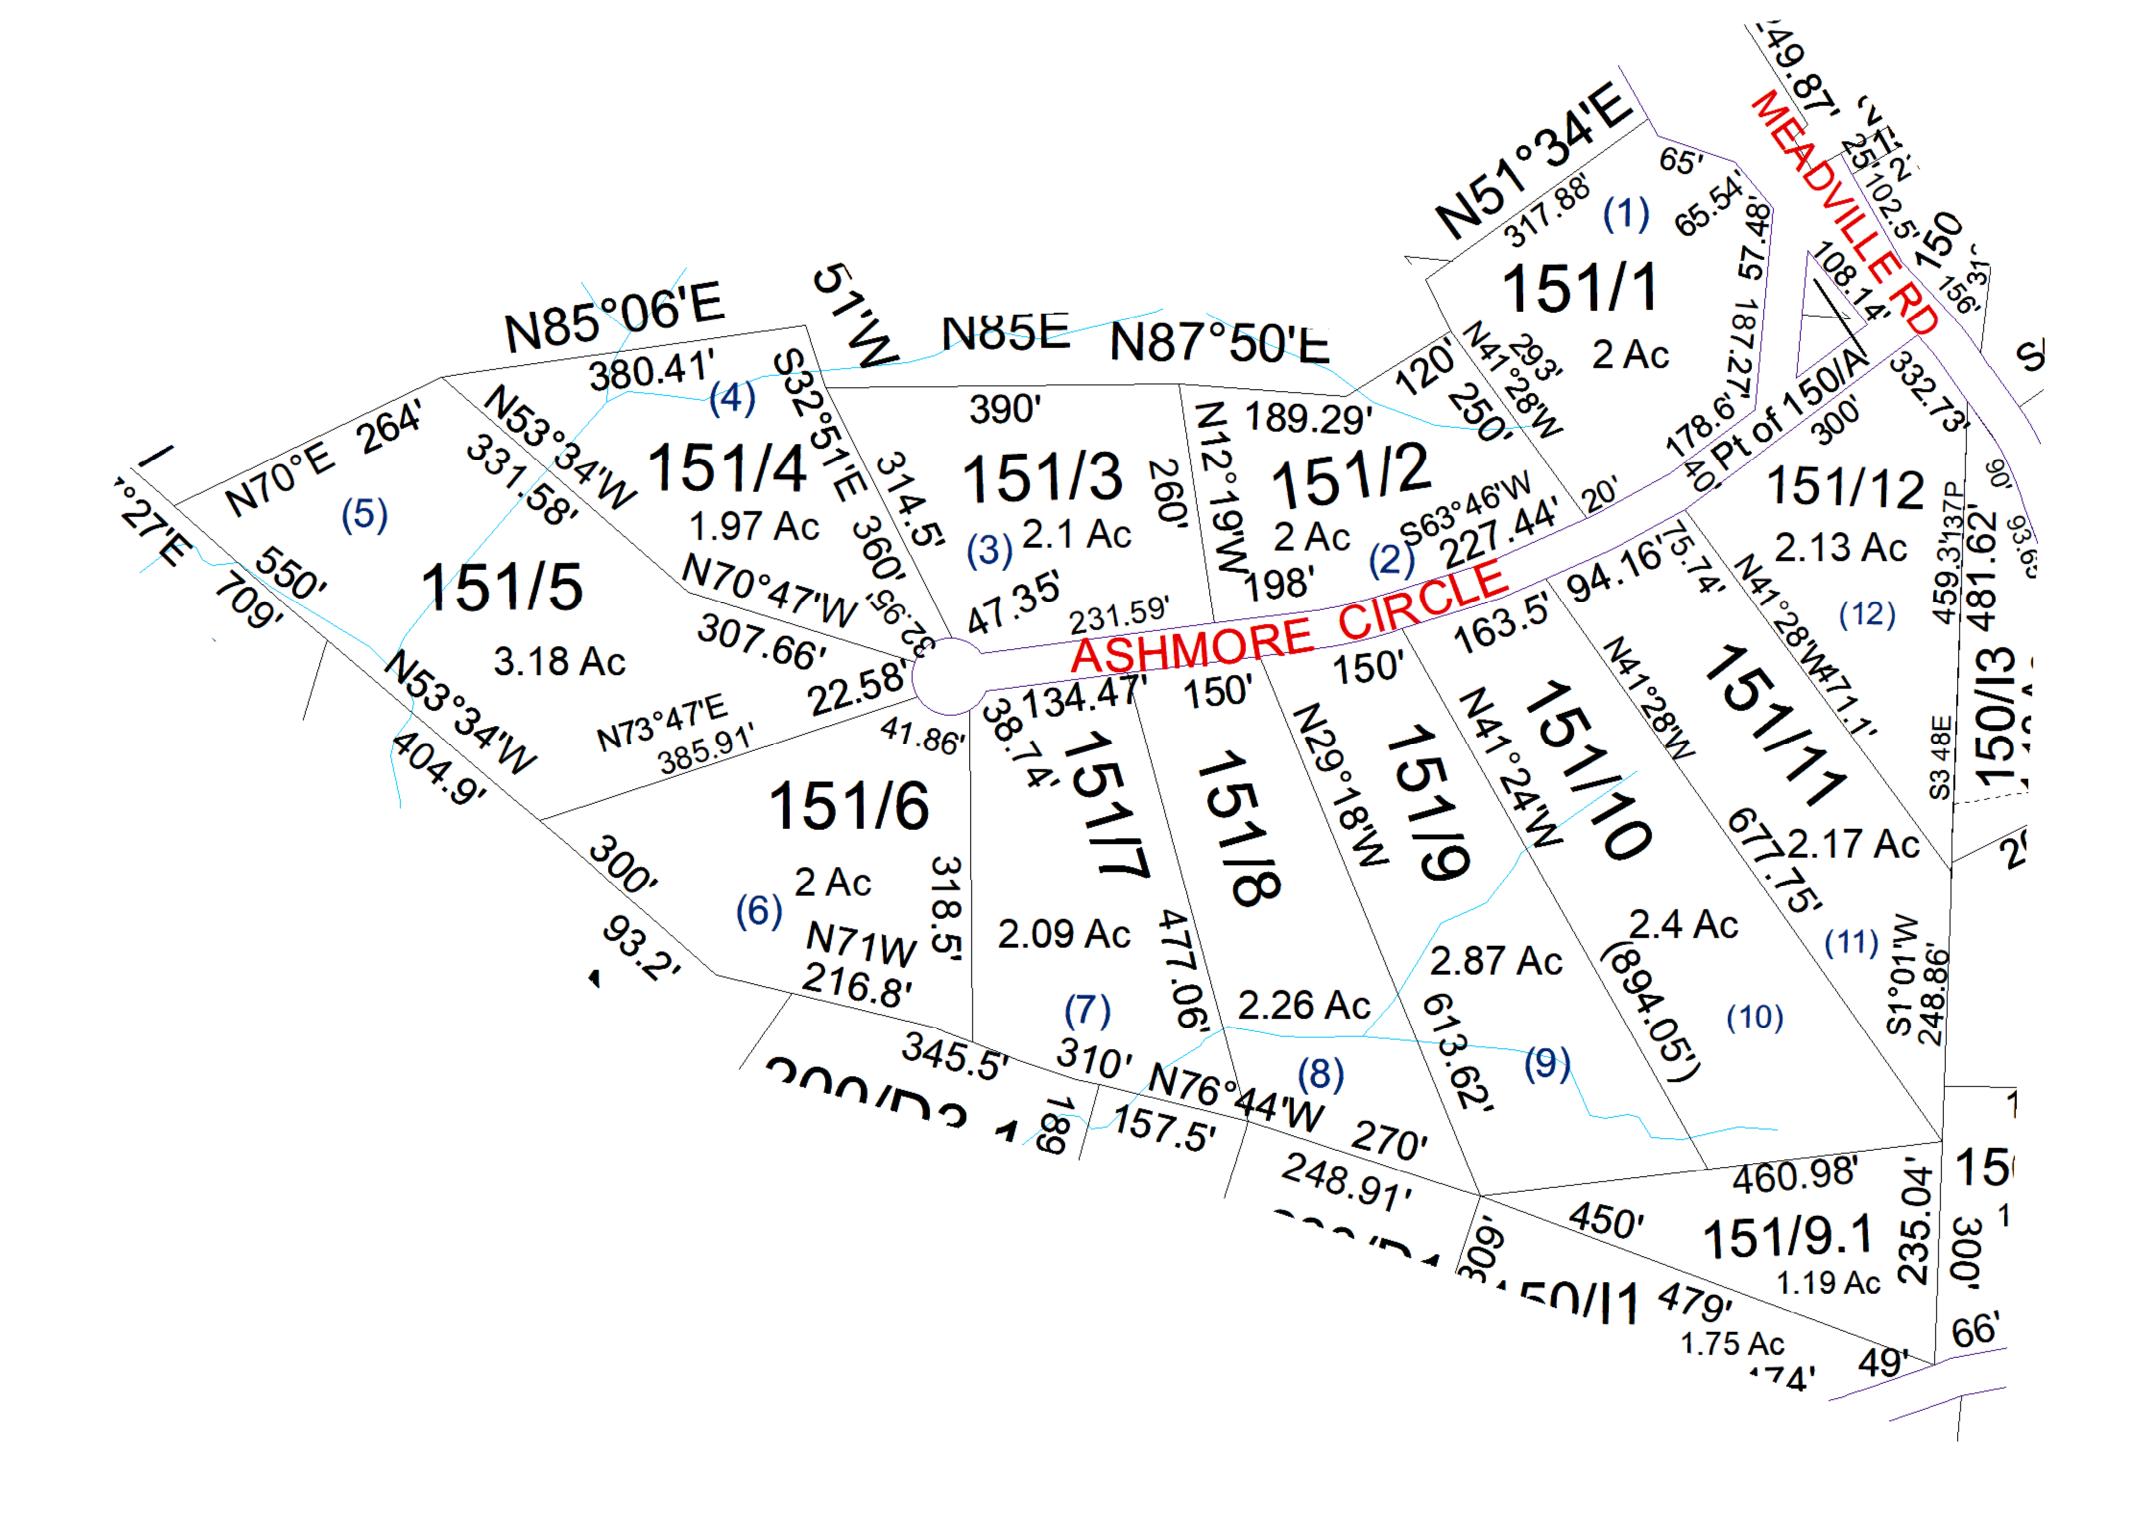

| For Tax Purposes Only this is not Authoritative Data This product was developed for taxation purposes and is therefore not suitable for legal, Engineering, or surveying purposes. Users of this information should review or consult the primary data and information sources to ascertain the appropriate  150 | Legend  - Previous Deed Deed lot Number (15) POST OFFICE CEMT. +††  - Property District Number 01 CEMT. +††  - Railroad Right of Way Parcel or Index Number 19/25 LIBARY  - Road and Railroad R/W HOSPITAL CHURCH  - Road Easement SCHOOL AIRPORT +  - Road Right of Way District Lines FIRE STATION ← | Revisions       1 SV Lot 1 revised from PB 6/13     7     13       2 8 14     14       3 9 15     15       4 10 10 16     16       5 11 17     17 | WOOD COUNTY  STATE OF WEST VIRGINIA  Office of Assessor | District SubDivision  01 - CLAY ASHMORE CIR  SHEET NO: 151  Date: 01/14/2022  Date, Aerial Photography: 2016 |
|------------------------------------------------------------------------------------------------------------------------------------------------------------------------------------------------------------------------------------------------------------------------------------------------------------------|--------------------------------------------------------------------------------------------------------------------------------------------------------------------------------------------------------------------------------------------------------------------------------------------------------|---------------------------------------------------------------------------------------------------------------------------------------------------|---------------------------------------------------------|--------------------------------------------------------------------------------------------------------------|
| usage of information. Do not copy  Prepared by: RDS                                                                                                                                                                                                                                                              | —— Road Right of Way District_Lines FIRE STATION 👄                                                                                                                                                                                                                                                     | 6 12 18                                                                                                                                           |                                                         | Scale : 1" = 100'  Date Saved: 01/14/2022 11:42:28 AM                                                        |