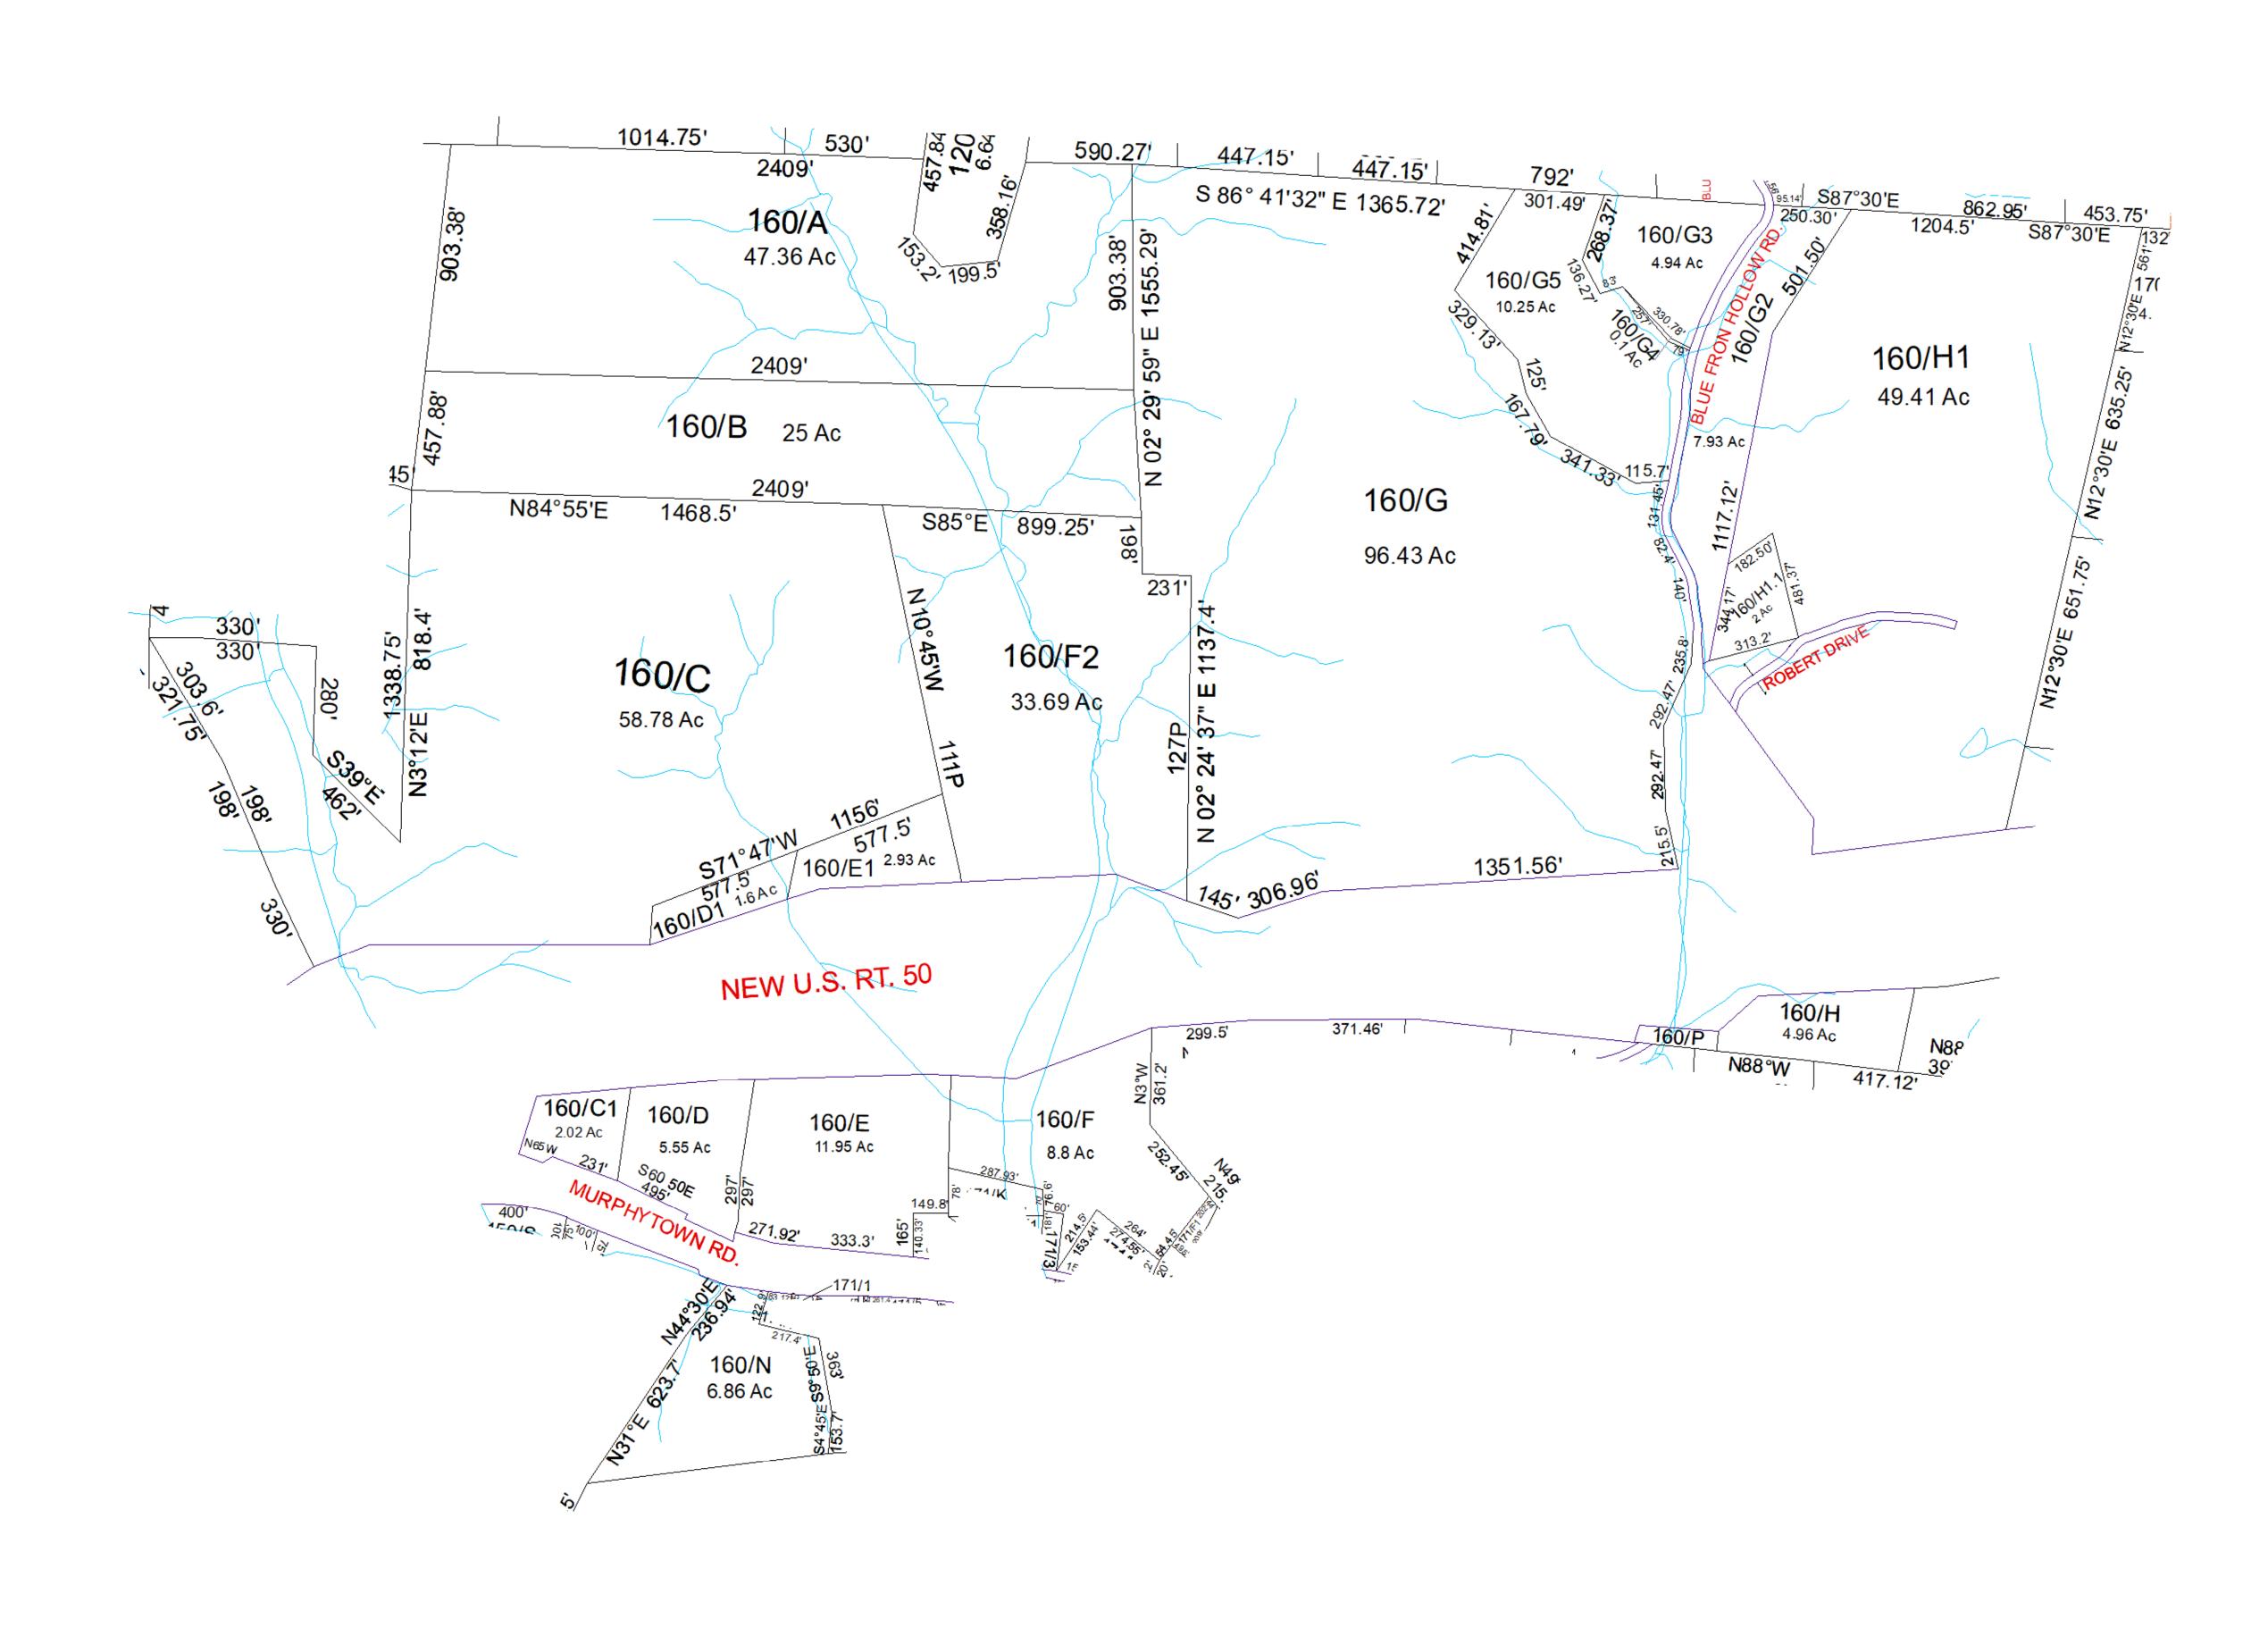

| WOOD COUNTY            |
|------------------------|
| STATE OF WEST VIRGINIA |
| Office of Assessor     |
|                        |

| District               | SubDivi | ision             |
|------------------------|---------|-------------------|
| 01 - CLAY              |         |                   |
| SHEET NO: 16           | 0       |                   |
| Data Aprial Dhatagrap  | o 2016  | Date: 01/14/2022  |
| Date, Aerial Photograp |         | Scale : 1" = 300' |

Date Saved: 01/14/2022 11:42:28 AM