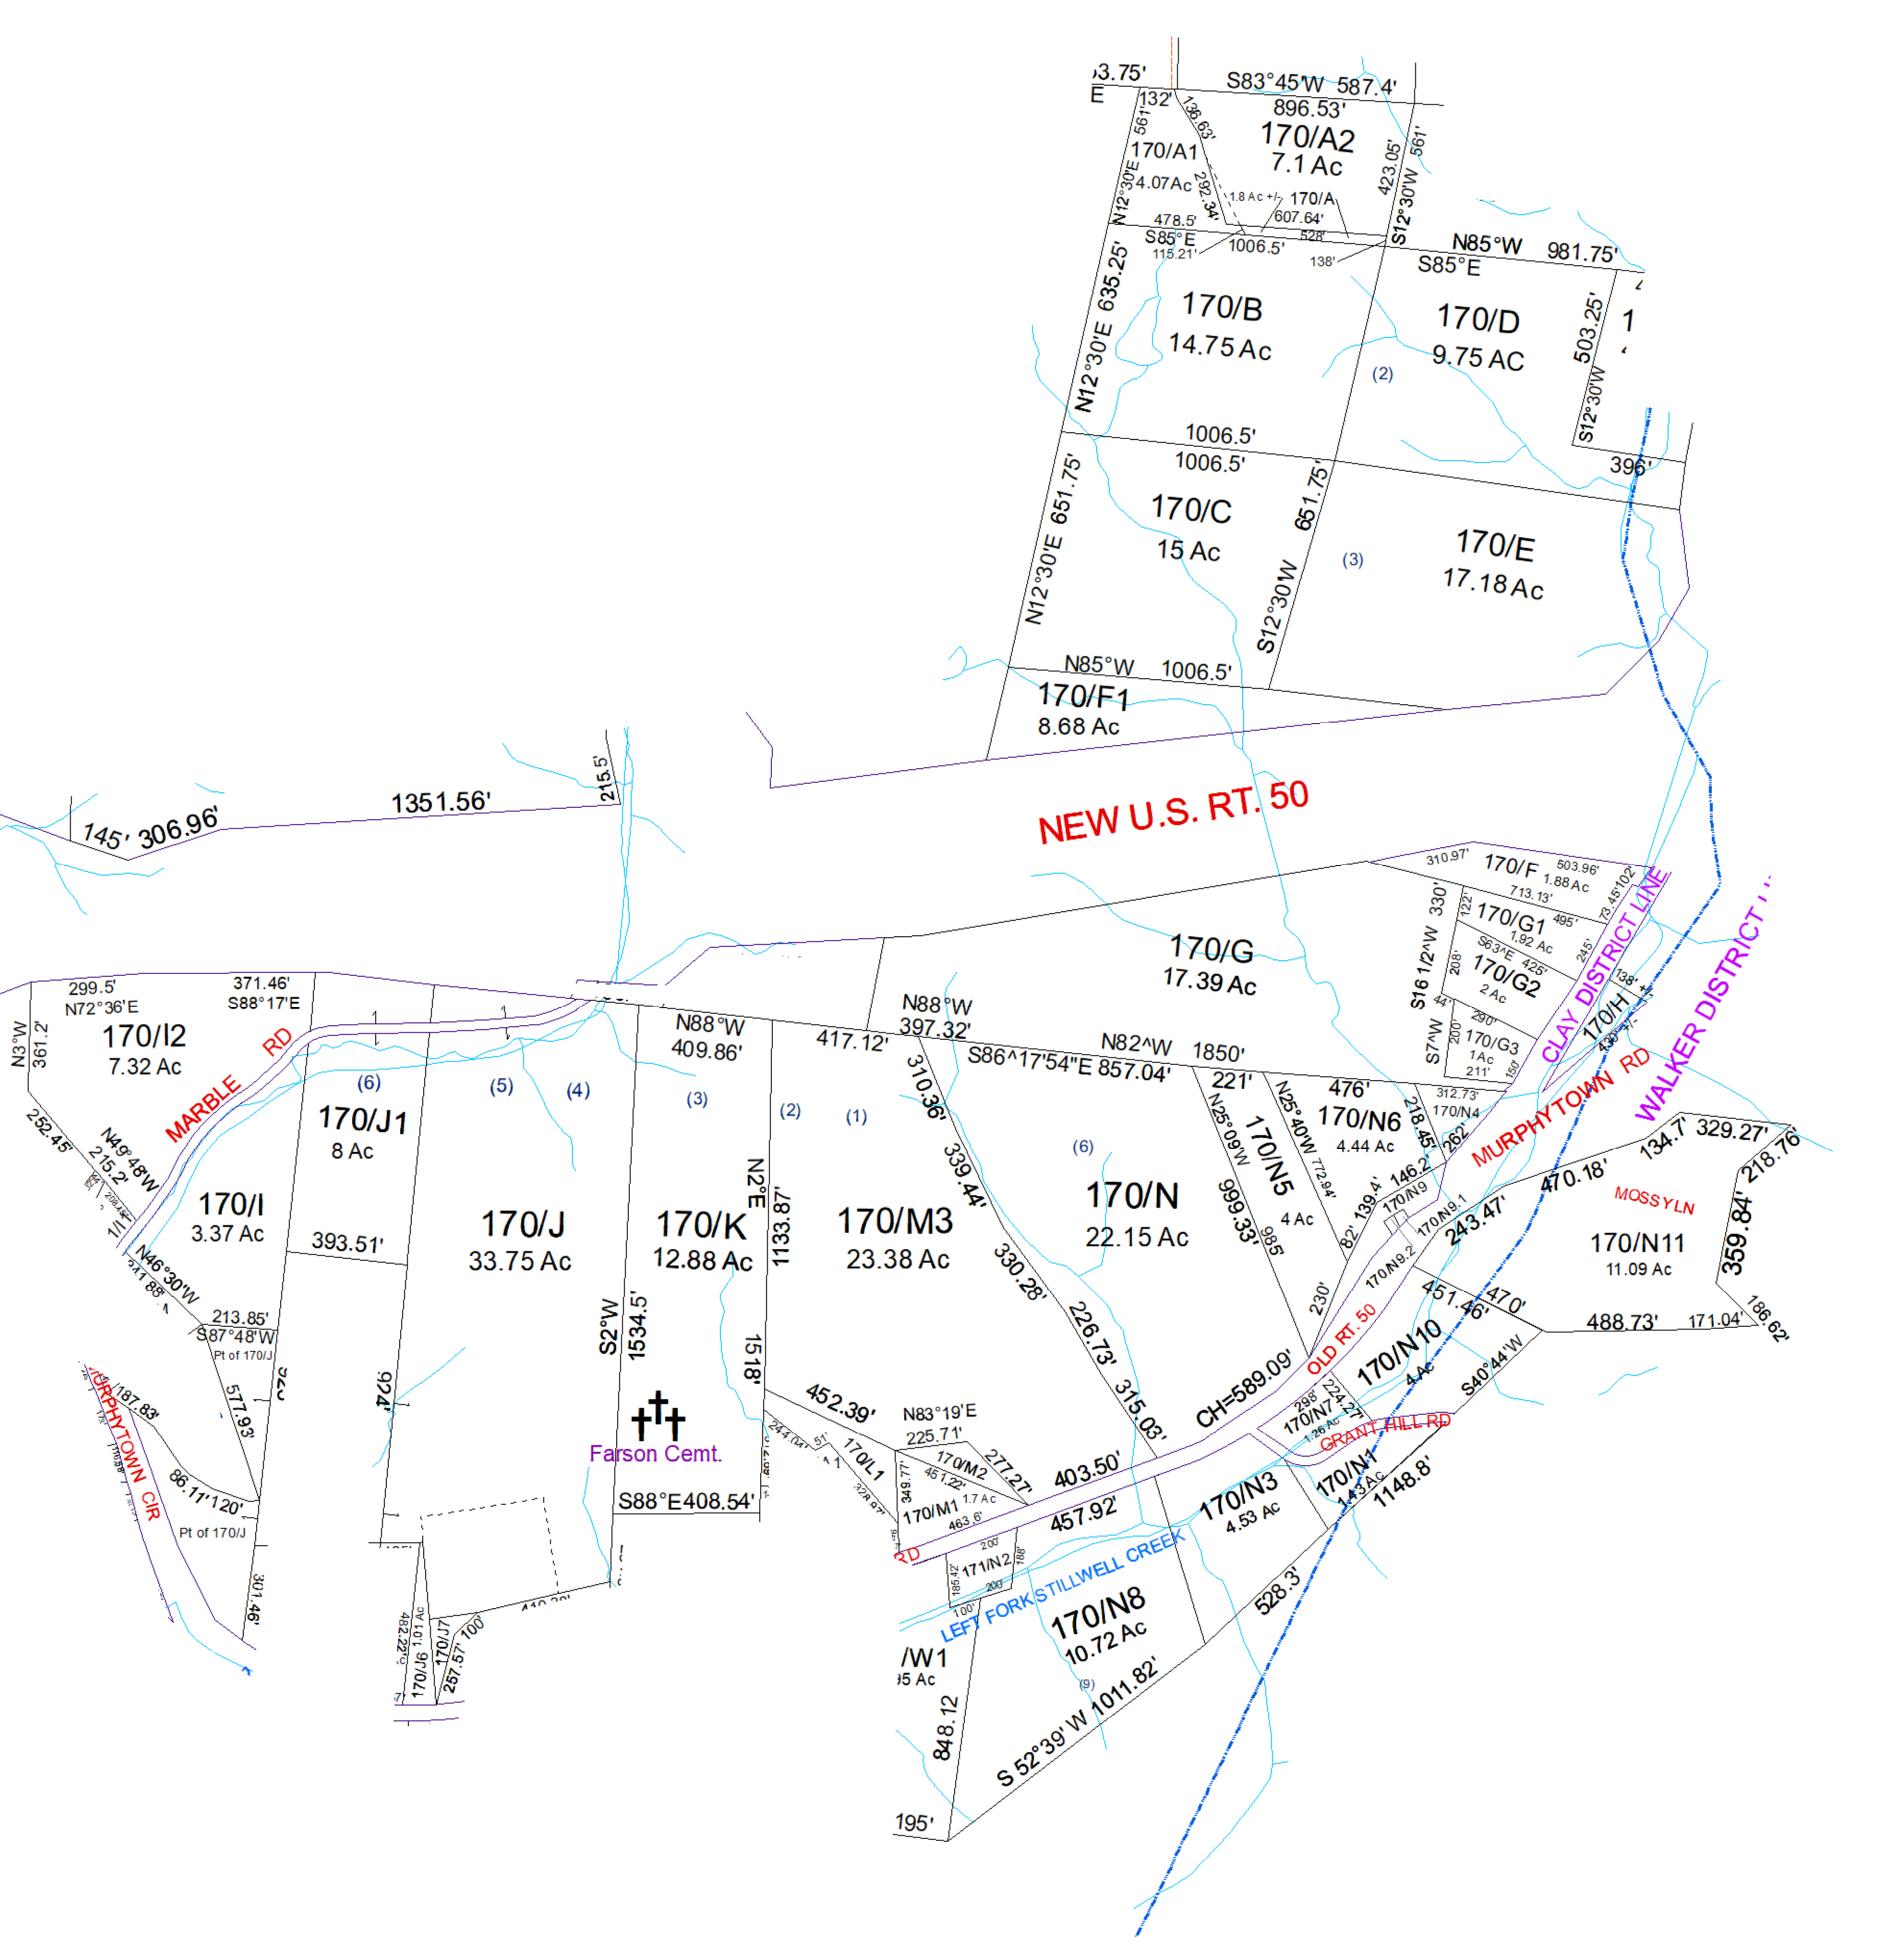

|                                                                                                                                                                                                                                                                                                                                                                       |                                               | Legend                                                                                                                                                            | Revisions                                                                                            |                                              |                                                                                        |
|-----------------------------------------------------------------------------------------------------------------------------------------------------------------------------------------------------------------------------------------------------------------------------------------------------------------------------------------------------------------------|-----------------------------------------------|-------------------------------------------------------------------------------------------------------------------------------------------------------------------|------------------------------------------------------------------------------------------------------|----------------------------------------------|----------------------------------------------------------------------------------------|
| For Tax Purposes Only this<br>is not Authoritative Data<br>This product was developed for taxation<br>purposes and is therefore not suitable for<br>legal, Engineering, or surveying purposes.<br>Users of this information should review or<br>consult the primary data and information<br>sources to ascertain the appropriate<br>usage of information. Do not copy | 160     160     640       171     170     250 | − − Provious Deed Deed lot Number (15) POST OFFICE   − − Property District Number 01 CEMT. +†+   − − Railroad Right of Way Parcel or Index Number 19/25 LIBARY [] | 1   SV H revised from DOT Proj 7/13   7   13     2   Pcl 171-J3 merged w/ 170-J, PD 1/22/20   8   14 | STATE OF WEST VIRGINIA<br>Office of Assessor | District SubDivision<br>01 - CLAY                                                      |
|                                                                                                                                                                                                                                                                                                                                                                       | 210 330 330<br>Prepared by: RDS               | → Road and Railroad R/W HOSPITAL CHURCH Image: CHURCH   → Road Easement SCHOOL Image: CHURCH Image: CHURCH   → Road Right of Way District_Lines FIRE STATION      | 3 9 15   4 10 16   5 11 17   6 12 18                                                                 |                                              | SHEET NO:     170       Date, Aerial Photography:     2016       Scale :     1" = 300' |