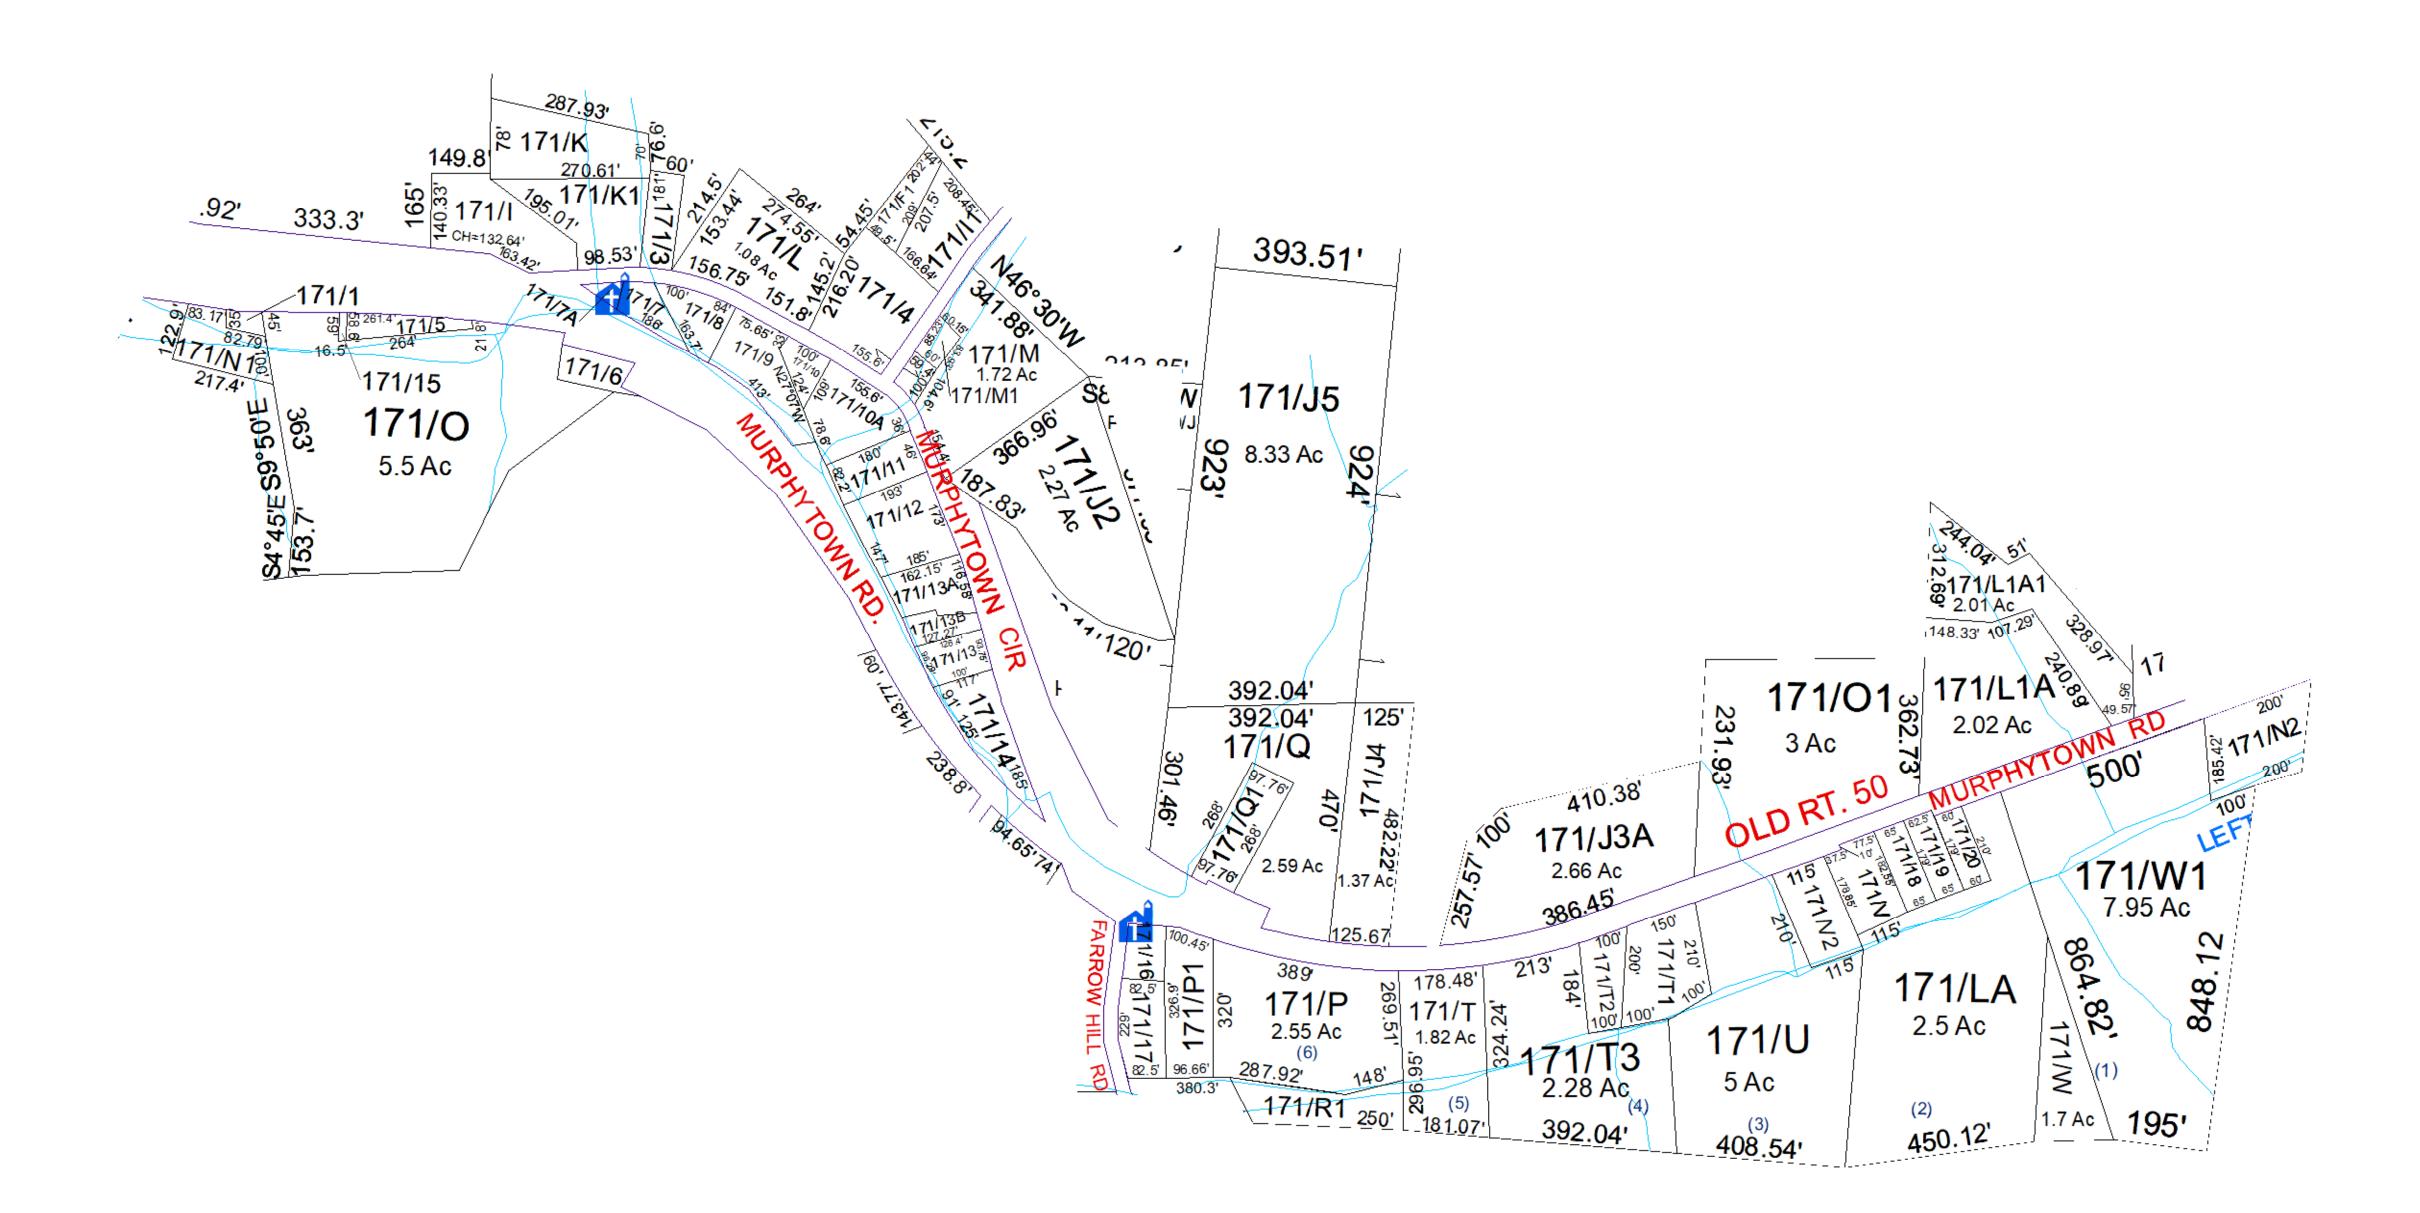

| purposes and is therefore not suitable for legal, Engineering, or surveying purposes. | 160     170     170       210     171     170       210     210     330 | Legend  - Previous Deed Deed lot Number (15) POST OFFICE  - Property District Number 01 CEMT. + ↑ ↑  - Railroad Right of Way Parcel or Index Number 19/25 LIBARY  - Road and Railroad R/W HOSPITAL CHURCH  Road Easement SCHOOL | Revisions  1 7 13 2 8 14 3 9 15 4 10 16 | WOOD COUNTY STATE OF WEST VIRGINIA Office of Assessor | District SubDivision 01 - CLAY SHEET NO: 171  Date: 01/14/2022 |
|---------------------------------------------------------------------------------------|-------------------------------------------------------------------------|---------------------------------------------------------------------------------------------------------------------------------------------------------------------------------------------------------------------------------|-----------------------------------------|-------------------------------------------------------|----------------------------------------------------------------|
| sources to ascertain the appropriate usage of information. Do not copy                | Prepared by: RDS                                                        | ── Road Right of Way District_Lines FIRE STATION ♦                                                                                                                                                                              | 5     11     17       6     12     18   | _                                                     | Date, Aerial Photography: 2016 Scale : 1" = 200'               |