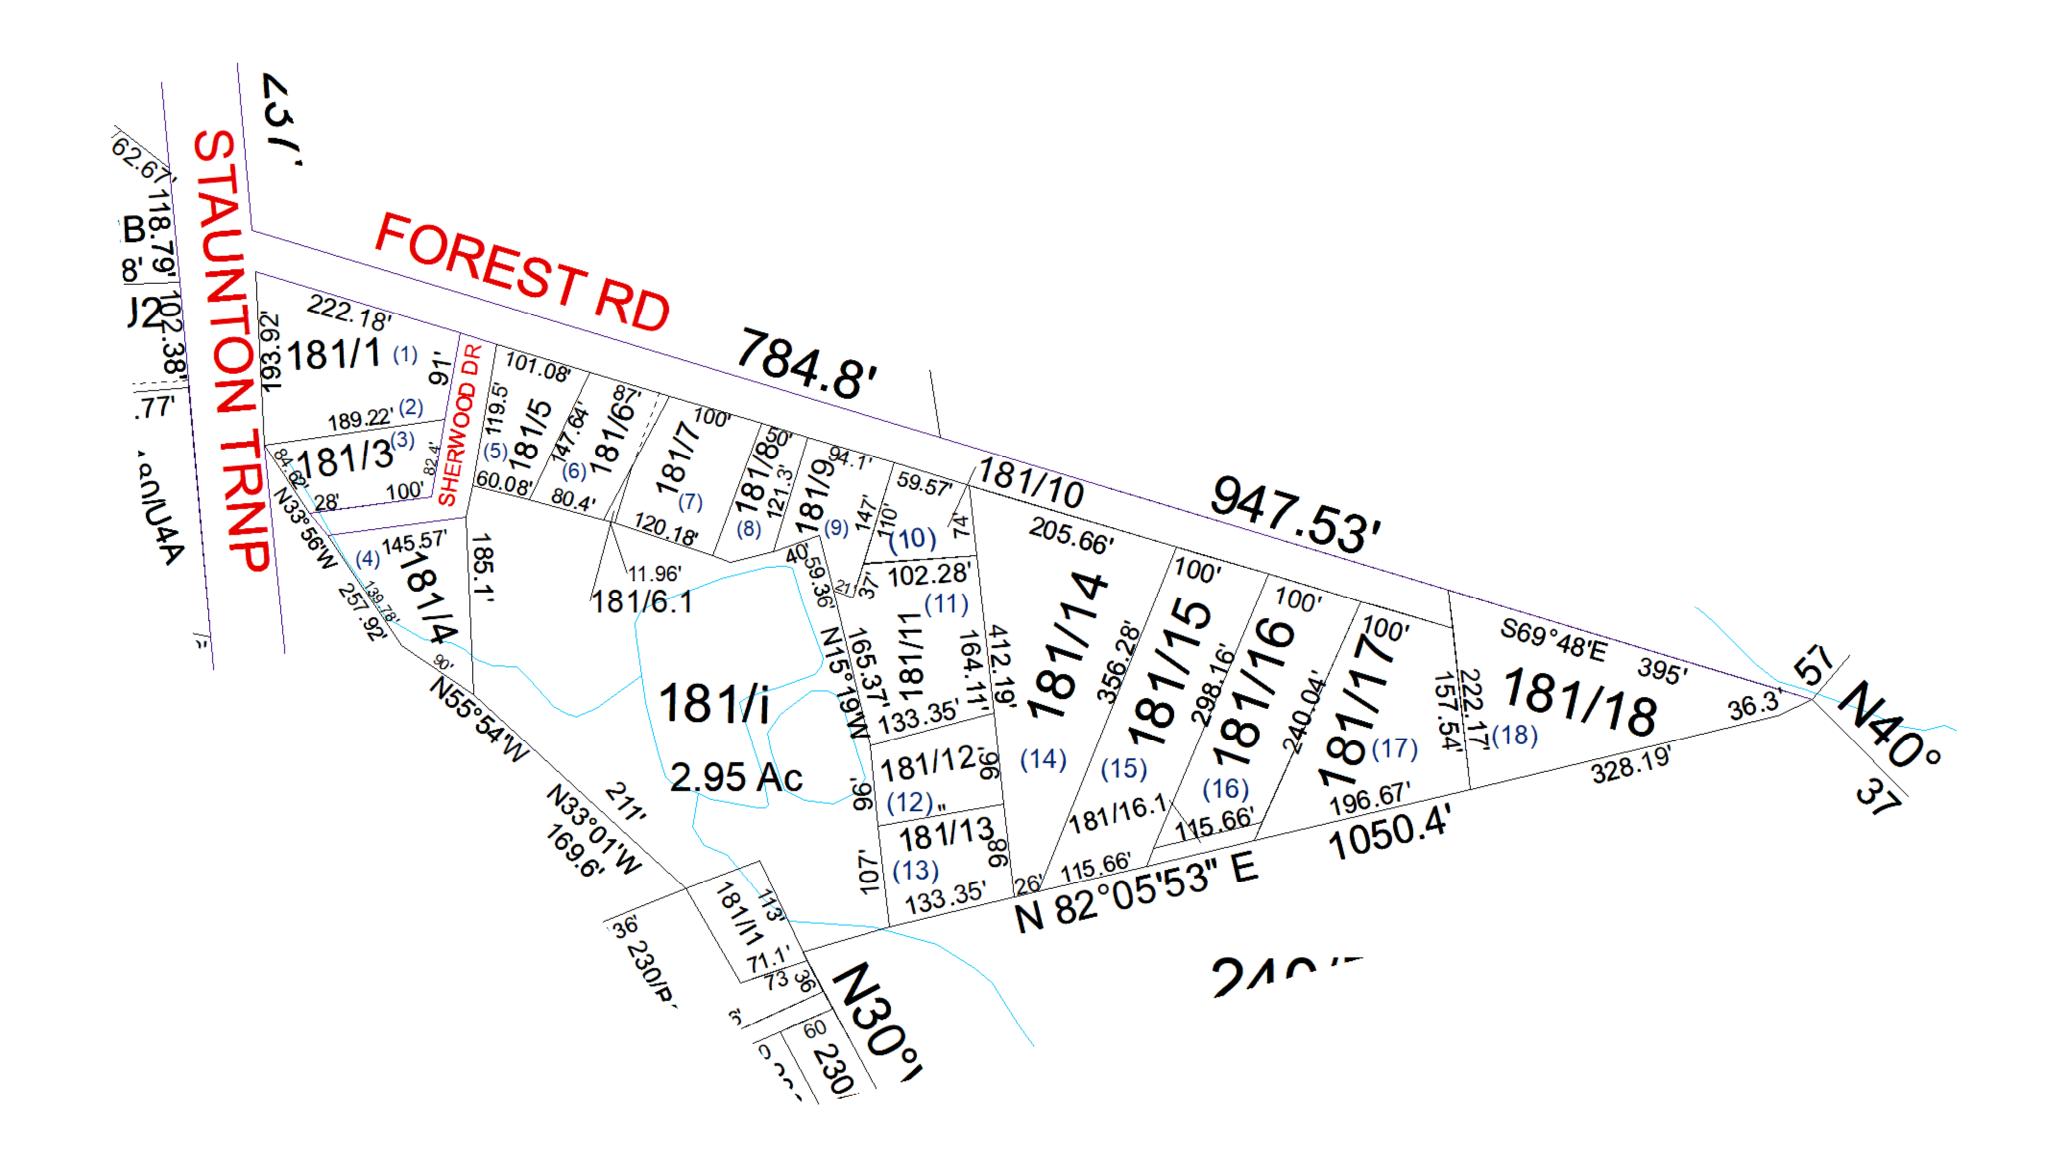

| For Tax Purposes Only this                                                                         |                  | Legend                                                                                                                                        | Revision | 3  | WOOD COUNTY            | District SubDivision                            |
|----------------------------------------------------------------------------------------------------|------------------|-----------------------------------------------------------------------------------------------------------------------------------------------|----------|----|------------------------|-------------------------------------------------|
| For Tax Purposes Only this<br>is not Authoritative Data<br>This product was developed for taxation | 180   180   180  | <ul> <li>− − Previous Deed</li> <li>Deed lot Number</li> <li>POST OFFICE</li> <li>Property</li> <li>District Number</li> <li>CEMT.</li> </ul> | 1 7      | 13 | WOOD COUNTY            | 01 - CLAY ABBEY VILLAGE                         |
| purposes and is therefore not suitable for legal, Engineering, or surveying purposes.              | 180 181 180      | —— Railroad Right of Way Parcel or Index Number 19/25 LIBARY                                                                                  | 3 9      | 15 | STATE OF WEST VIRGINIA | SHEET NO: 181                                   |
| Users of this information should review or consult the primary data and information                | 230 240 240      | —— Road and Railroad R/W HOSPITAL ☐ CHURCH ☐ CHURCH ☐ AIRPORT ☐ H                                                                             | 4 10     | 16 | Office of Assessor     | Date: 01/14/2022                                |
| sources to ascertain the appropriate usage of information. Do not copy                             | Prepared by: RDS | —— Road Right of Way District_Lines FIRE STATION 🔶                                                                                            | 5 11 12  | 17 |                        | Date, Aerial Photography: 2016 Scale: 1" = 100' |
|                                                                                                    | Trepared by NDO  |                                                                                                                                               |          | 10 |                        | Date Saved: 01/14/2022 11:42:28 AM              |