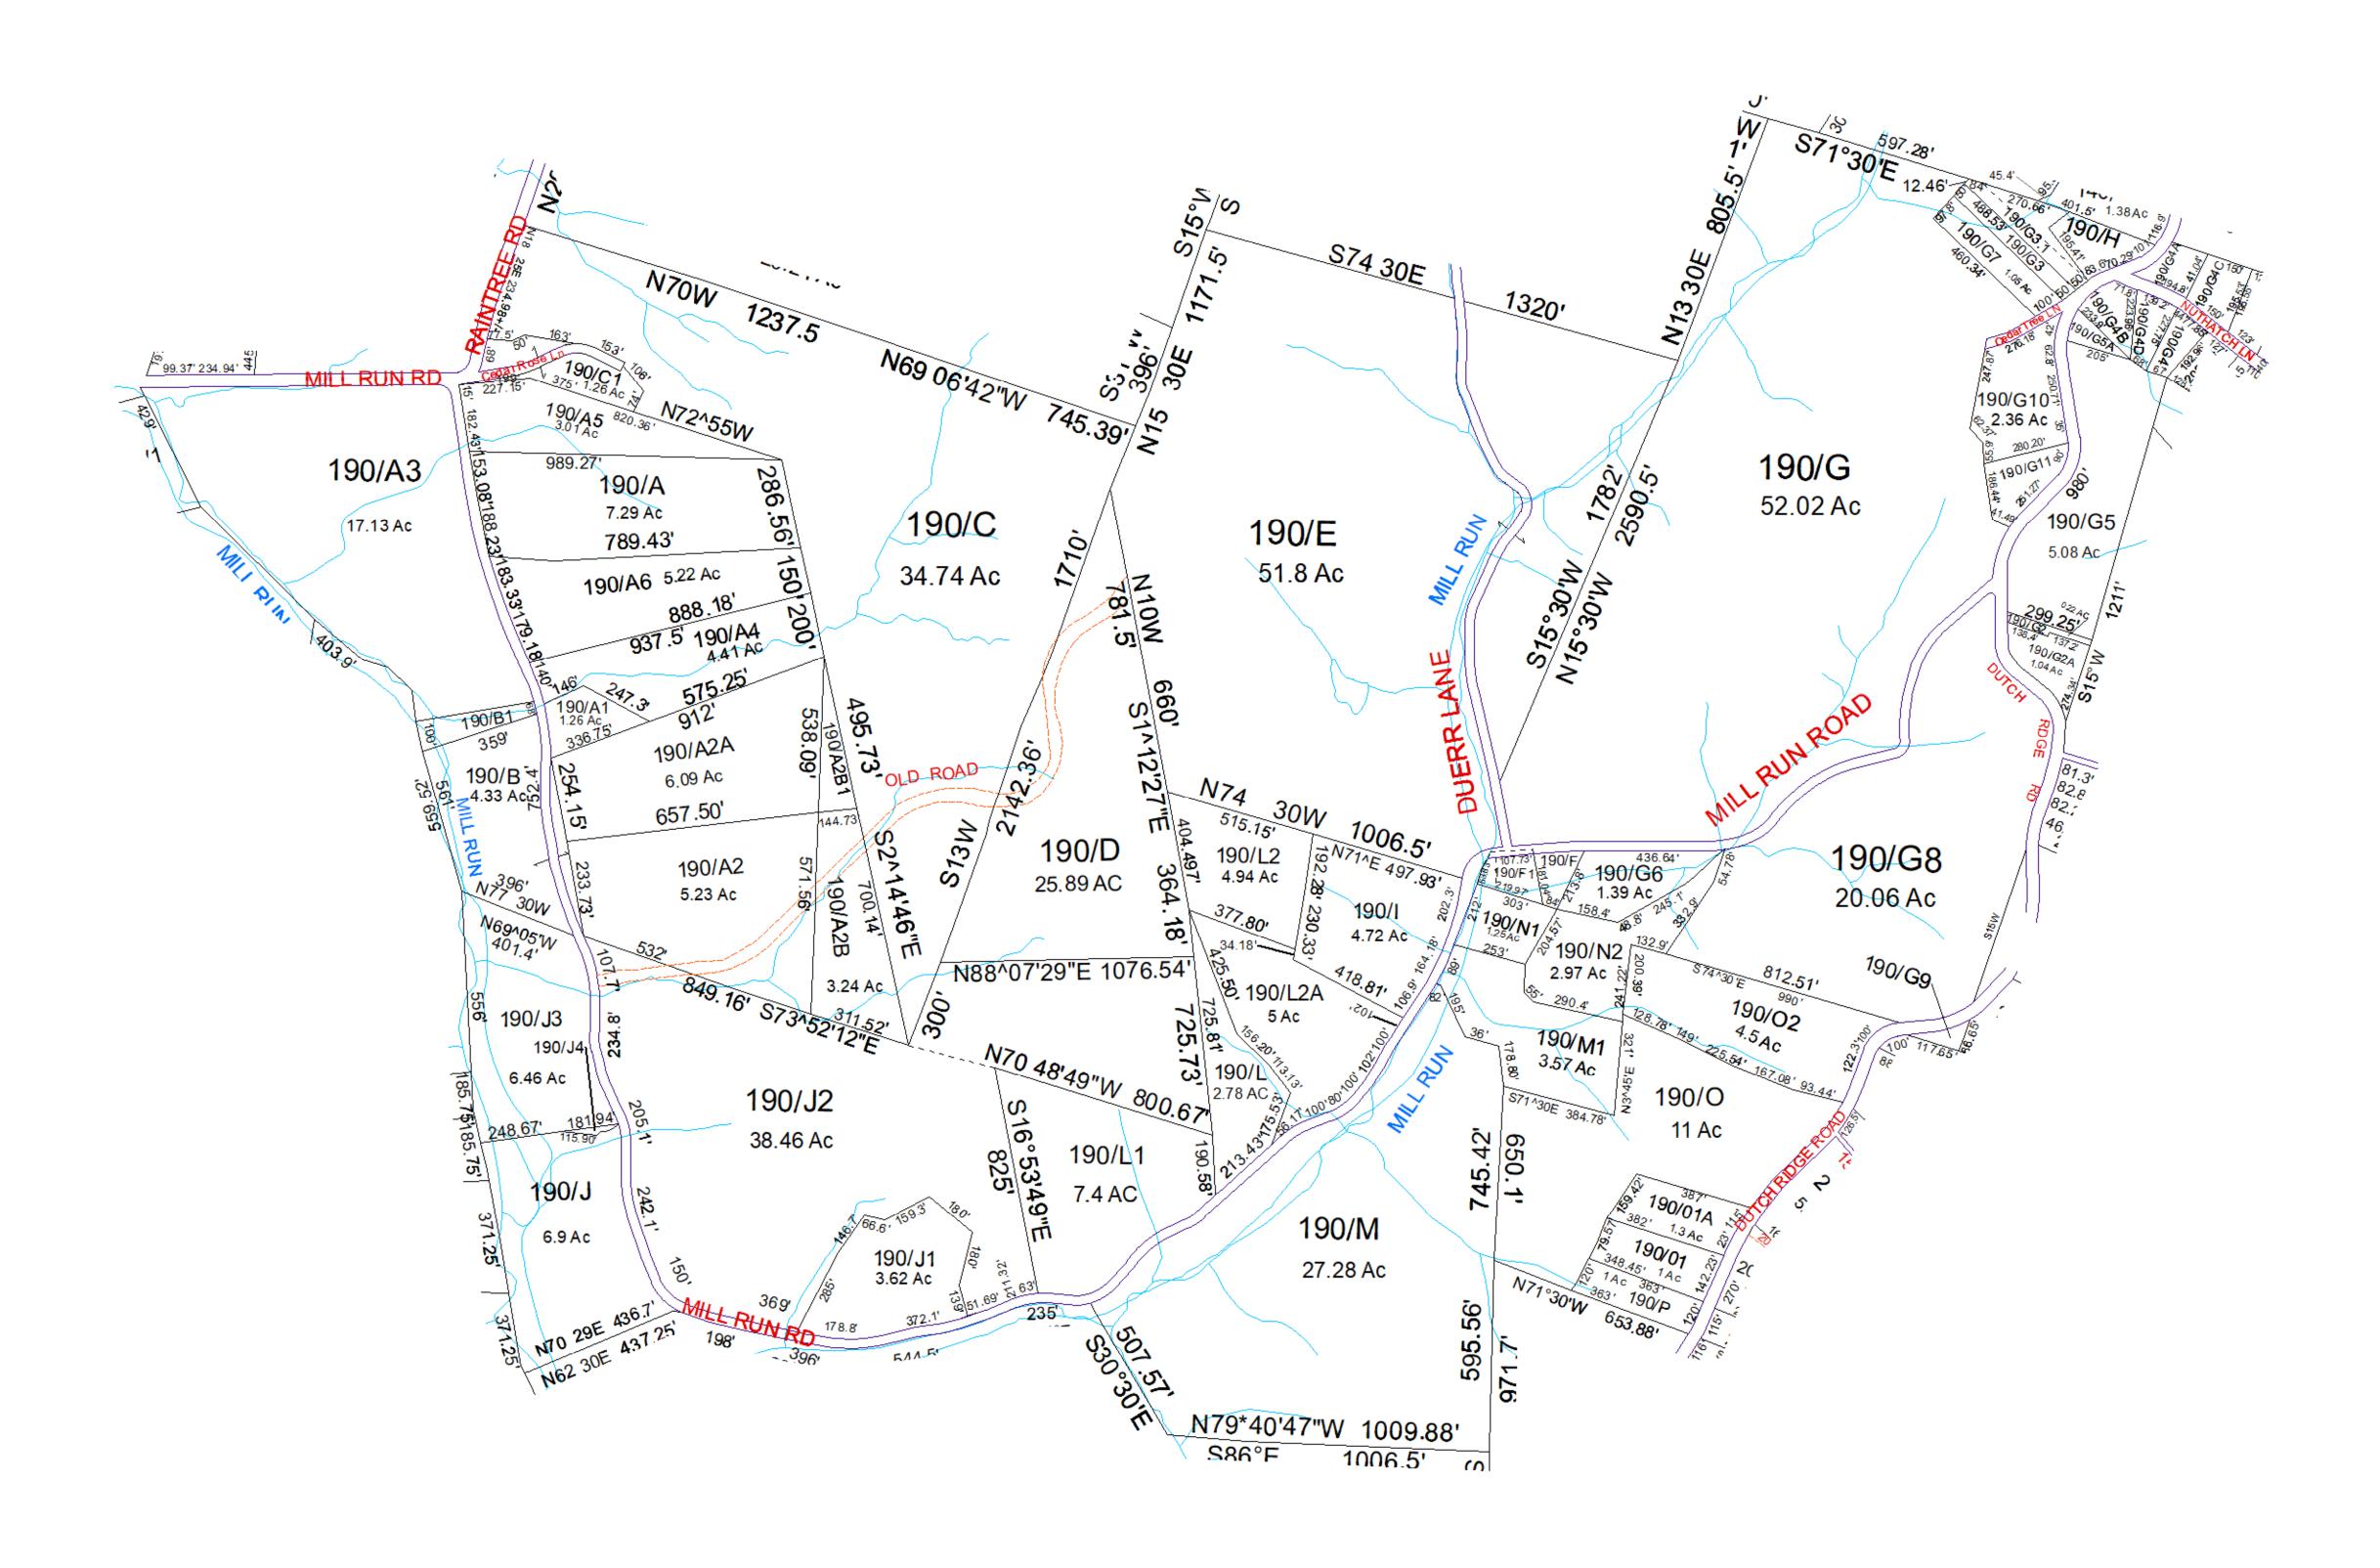

| <ul><li>— Previous Deed</li></ul> | Deed lot Number        | (15)     | POST OFFICE             |                      | 1 | SV U updated by plat 6/09    |
|-----------------------------------|------------------------|----------|-------------------------|----------------------|---|------------------------------|
| Property                          | District Number        | 01       | CEMT.                   | + <sup>†</sup> +     | 2 | SV L2A created 10/12         |
| Railroad Right of Way             | Parcel or Index Number | 19/25    | LIBARY                  | <u>i</u>             | 3 | SV J4 created 12/13          |
| Road and Railroad R/W             | HOSPITAL<br>SCHOOL     | ii<br>A  | CHURCH                  | <b>∜</b><br><b>⊥</b> | 4 | SV J2 revised from plat 3/14 |
| Road Right of Way                 | District Lines         | <b>⑤</b> | AIRPORT<br>FIRE STATION | <b>←</b>             | 5 | SV H added to G3.1 12/15     |
|                                   | Biodiot_Lineo          |          |                         | •                    | 6 | SV F added to F1 10/16       |

Legend

| WOOD COUNTY            |  |  |  |  |  |  |
|------------------------|--|--|--|--|--|--|
| STATE OF WEST VIRGINIA |  |  |  |  |  |  |
| Office of Assessor     |  |  |  |  |  |  |

| District                  |      | SubD    | ivision   |              |  |
|---------------------------|------|---------|-----------|--------------|--|
| 01 - CLAY                 |      |         |           |              |  |
| SHEET NO: '               | 190  |         |           |              |  |
| Data Assial Dhatassanashu |      | 2016    | Date      | : 01/14/2022 |  |
| Date, Aerial Photogra     | 2016 | Scale : | 1" = 300' |              |  |