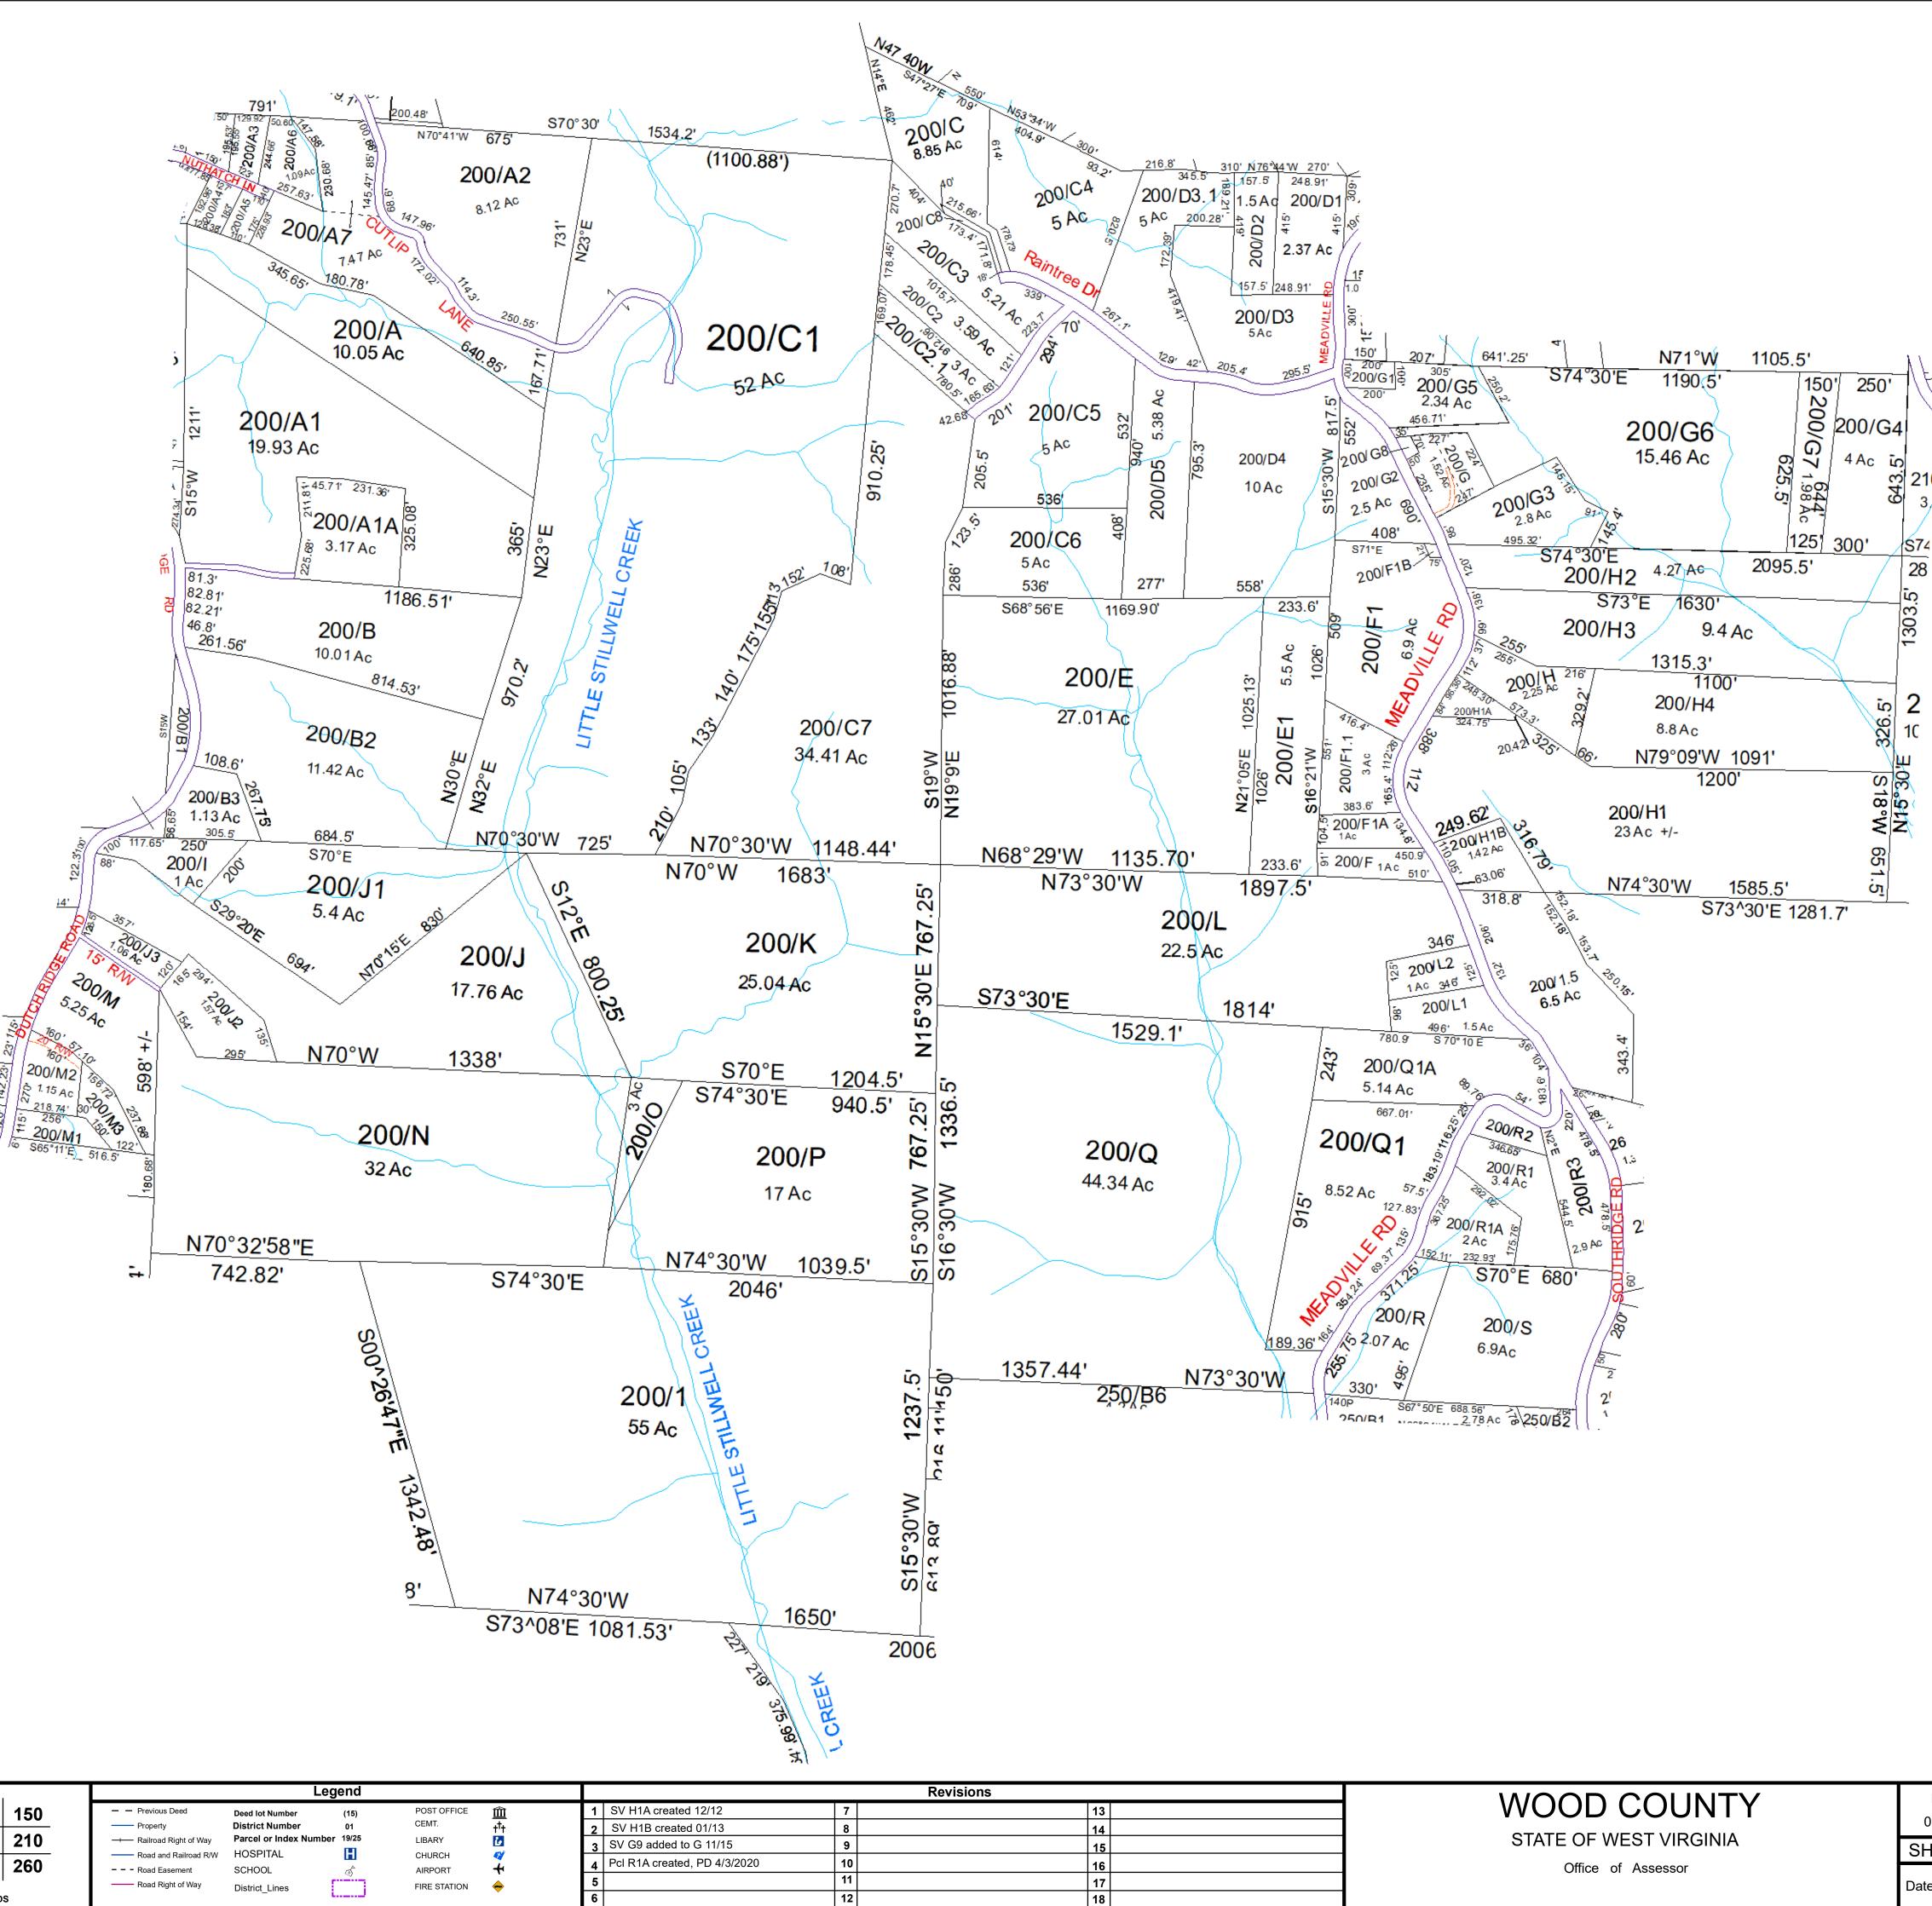

| For Tax Purposes Only this                                                               | , , <u>,</u>     |     |     | Legend                                                           |                                    |            |                      |               |
|------------------------------------------------------------------------------------------|------------------|-----|-----|------------------------------------------------------------------|------------------------------------|------------|----------------------|---------------|
| is not Authoritative Data<br>This product was developed for taxation                     | 140              | 140 | 150 | <ul> <li>— Previous Deed</li> <li>— Property</li> </ul>          | Deed lot Number<br>District Number | (15)<br>01 | POST OFFICE<br>CEMT. | <u> </u>      |
| purposes and is therefore not suitable for<br>legal, Engineering, or surveying purposes. | 190              | 200 | 210 | -+ Railroad Right of Way                                         | Parcel or Index Number             | 19/25      | LIBARY               | †'†<br>2      |
| Users of this information should review or consult the primary data and information      | 240              | 250 | 260 | <ul> <li>Road and Railroad R/W</li> <li>Road Easement</li> </ul> | HOSPITAL<br>SCHOOL                 | <b>•</b>   | CHURCH<br>AIRPORT    | <b>∼</b><br>+ |
| sources to ascertain the appropriate usage of information. Do not copy                   | Prepared by: RDS |     |     | Road Right of Way                                                | District_Lines                     |            | FIRE STATION         | <b>~</b>      |

## **Clay-200**

| OOD COUNTY            | District Su                    | SubDivision      |  |  |  |
|-----------------------|--------------------------------|------------------|--|--|--|
|                       | 01 - CLAY                      |                  |  |  |  |
| TATE OF WEST VIRGINIA | SHEET NO: 200                  |                  |  |  |  |
| Office of Assessor    | Data Aarial Dhatagraphy 2016   | Date: 01/14/2022 |  |  |  |
|                       | Date, Aerial Photography: 2016 | Scale :1" = 300' |  |  |  |