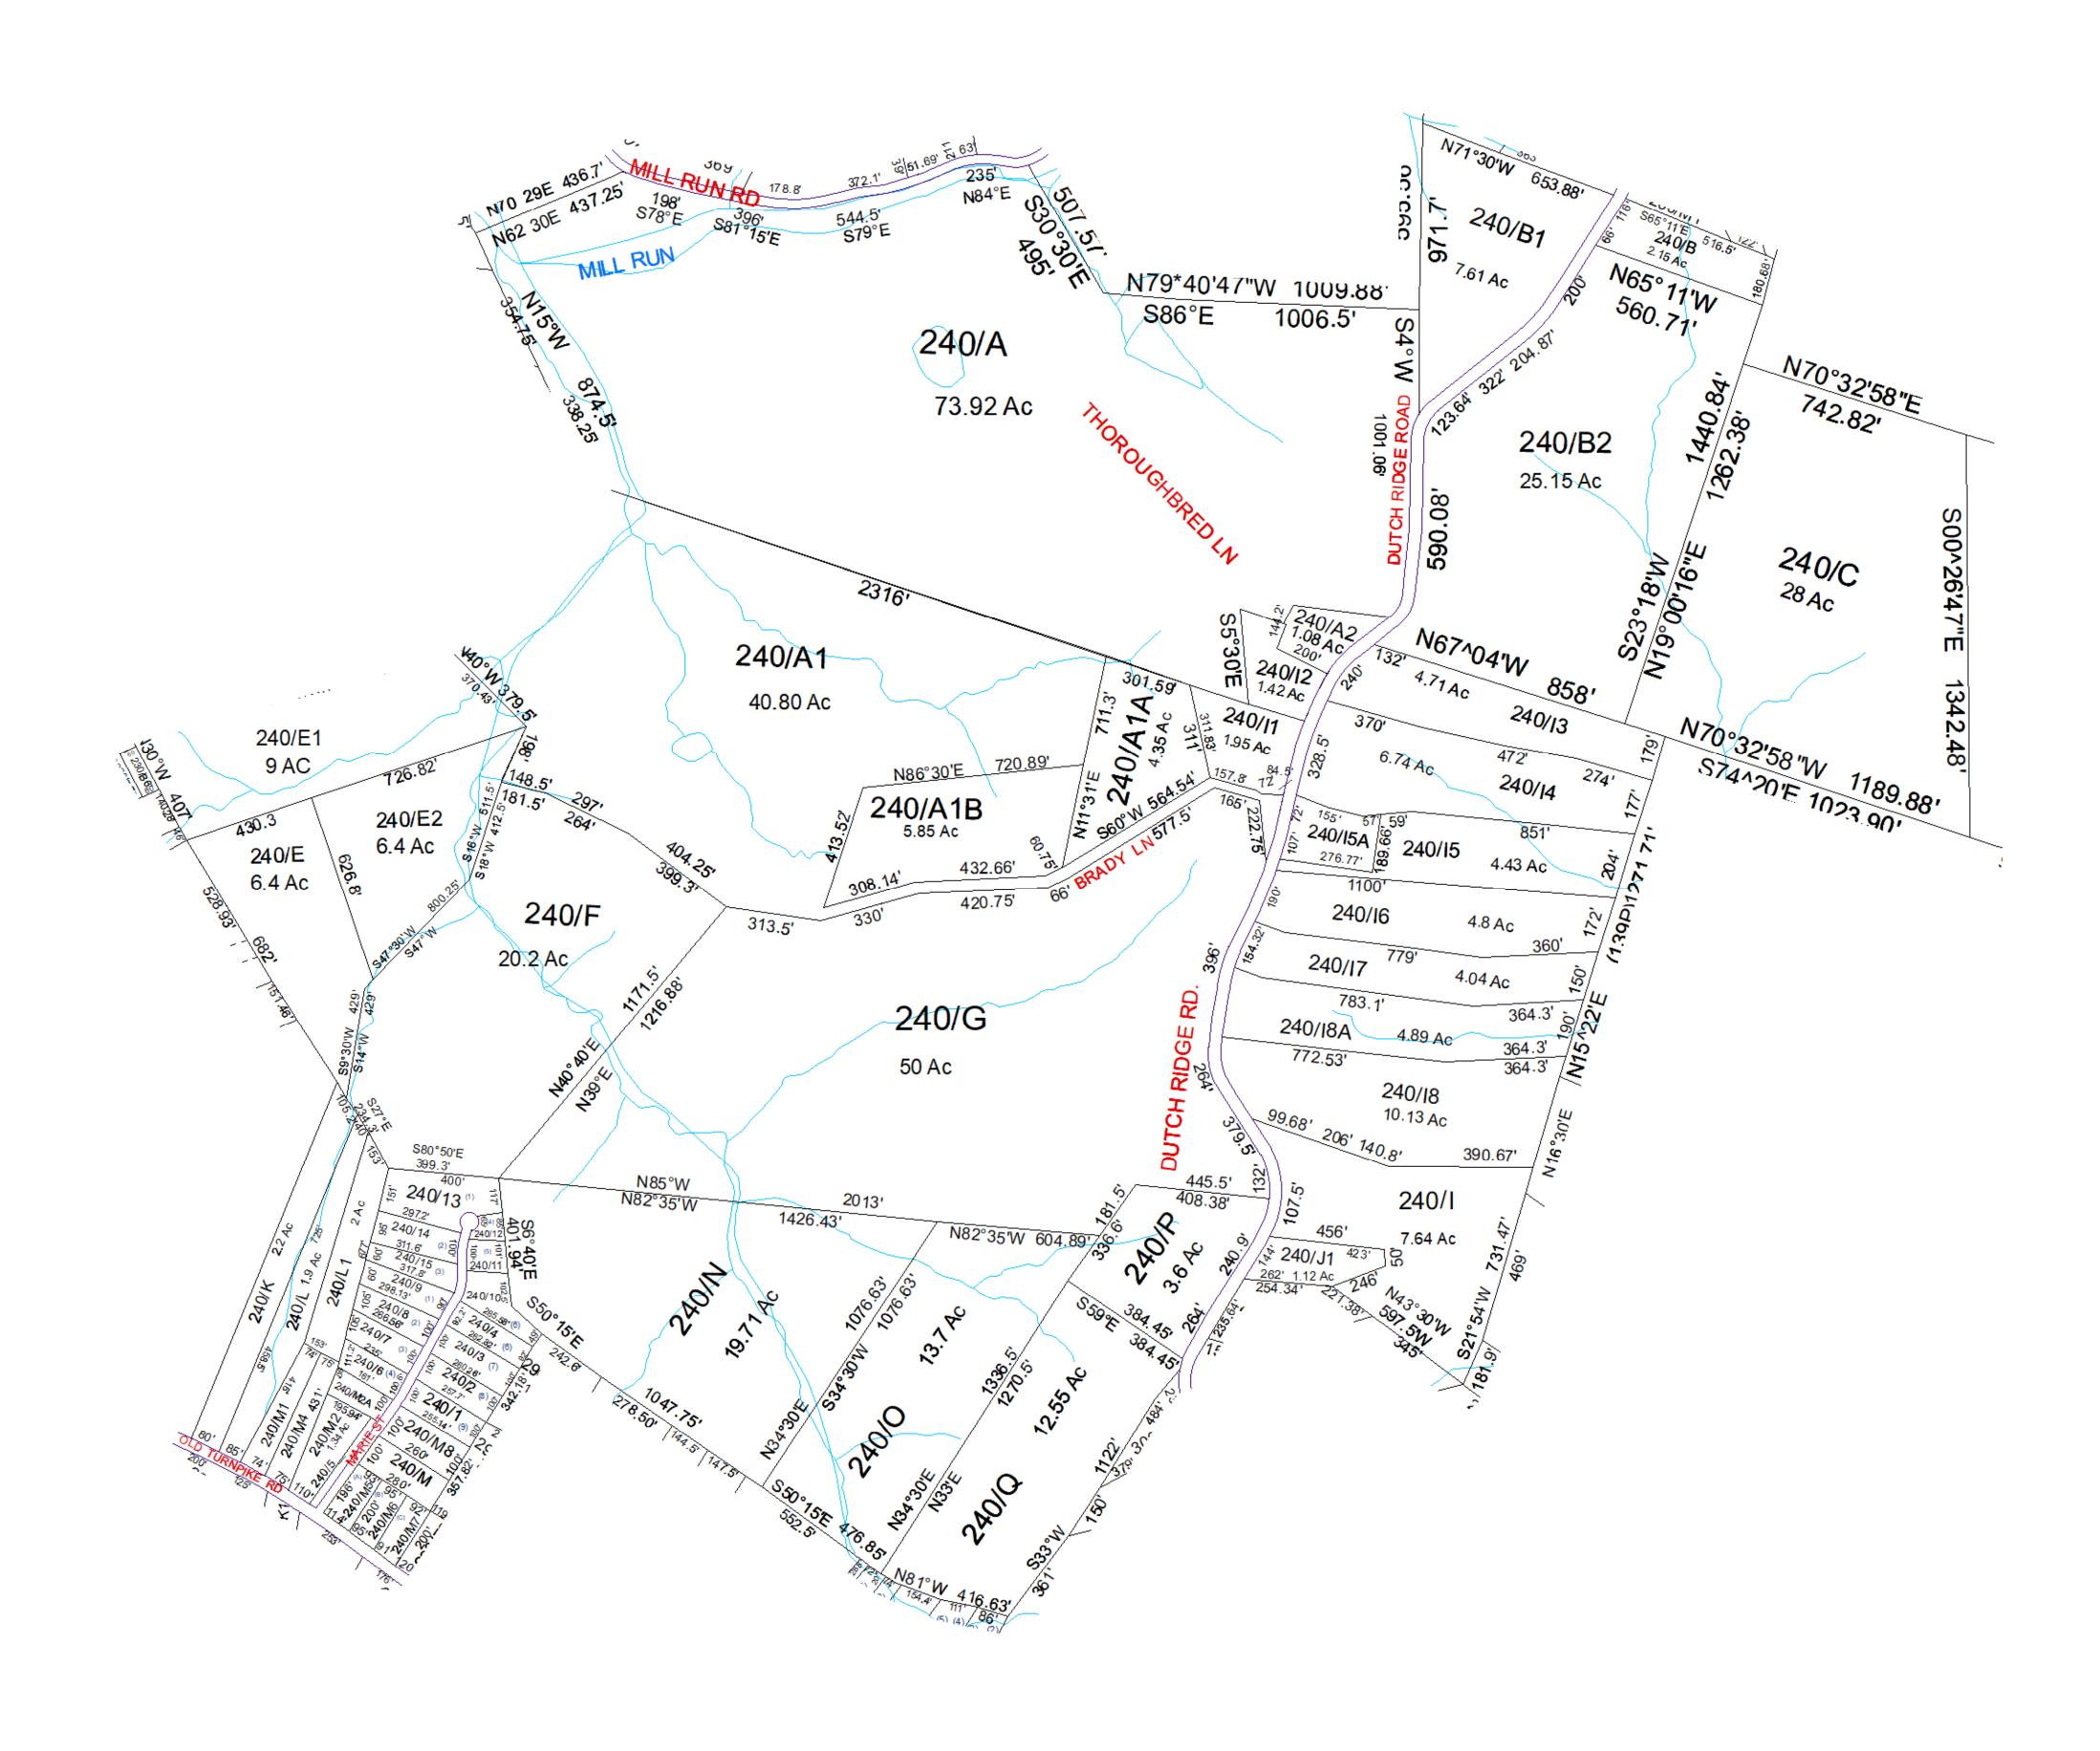

| WOOD COUNTY            |
|------------------------|
| STATE OF WEST VIRGINIA |
| Office of Assessor     |

| District              |          | SubDivision       |
|-----------------------|----------|-------------------|
| 01 - CLAY             |          |                   |
| SHEET NO:             | 240      |                   |
| Data Assial Dhatassas |          | Date: 01/14/2022  |
| Date, Aerial Photo    | grapny:_ | Scale : 1" = 300' |