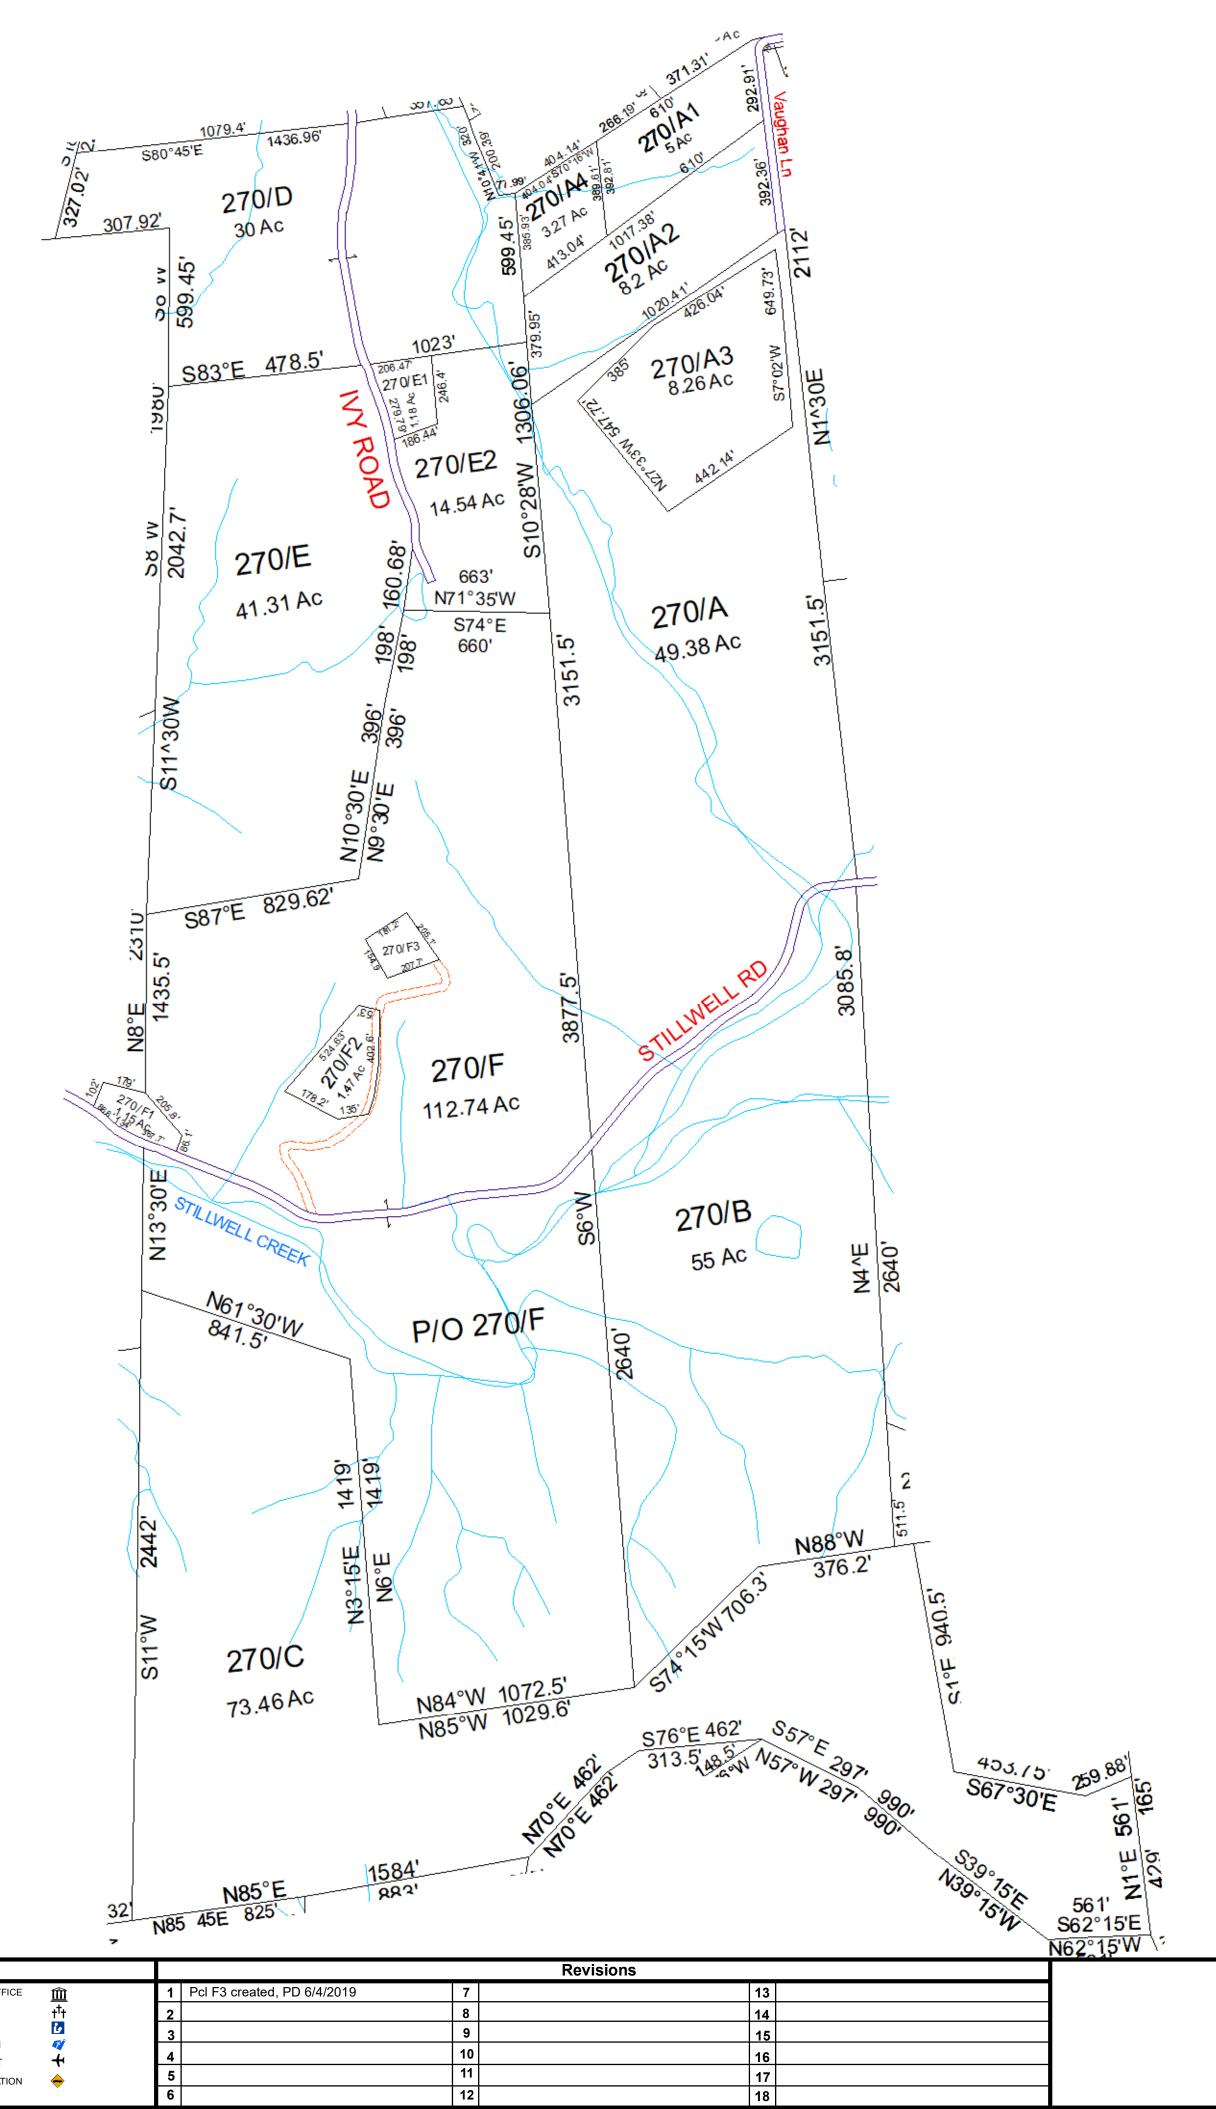

260 210

270 210

280 210

Prepared by: RDS

350

WOOD COUNTY STATE OF WEST VIRGINIA

Office of Assessor

SubDivision District 01 - CLAY SHEET NO: 270 Date, Aerial Photography: 2016

Scale : 1" = 300'

Date Saved: 01/14/2022 11:42:28 AM