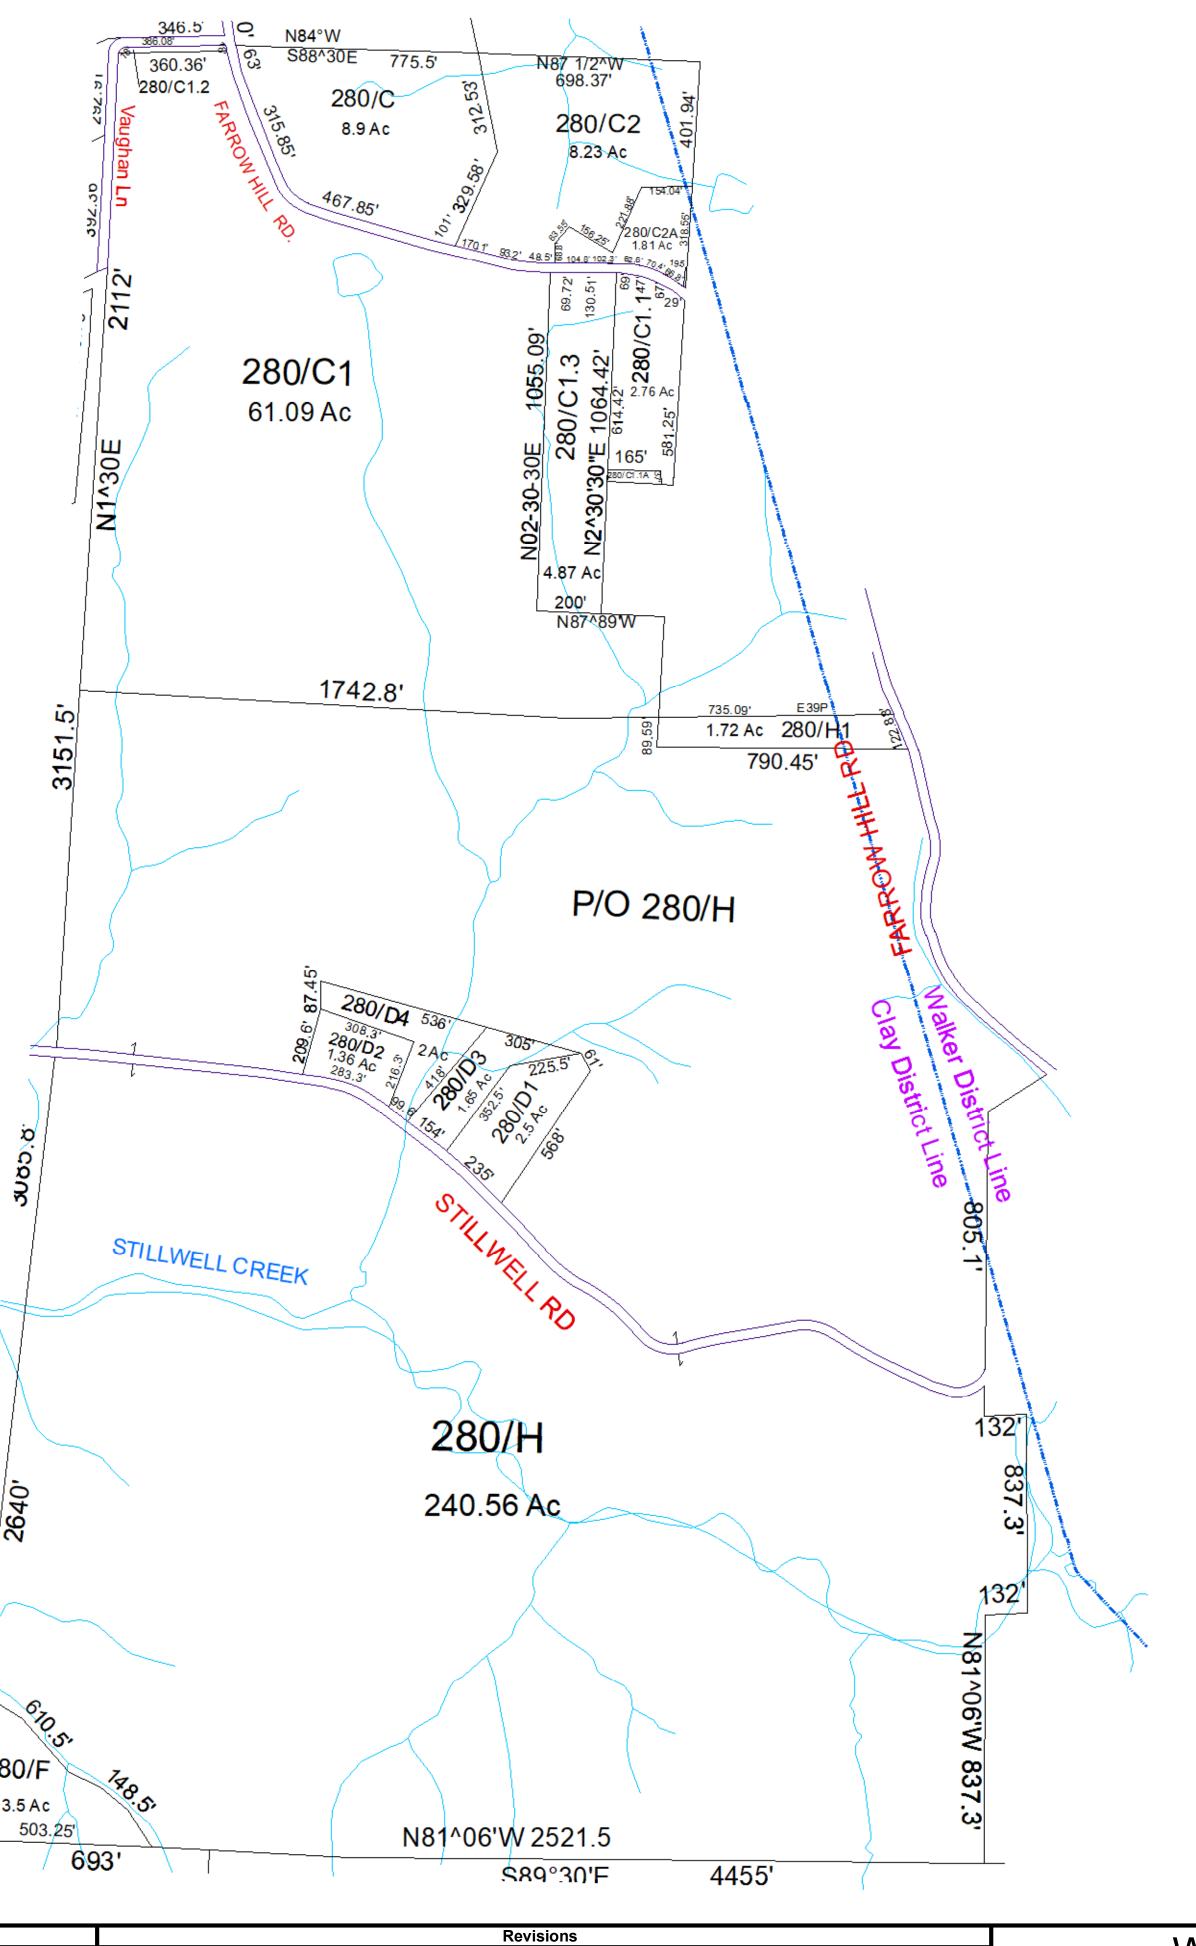

## **Clay- 280**

## WOOD COUNTY STATE OF WEST VIRGINIA

Office of Assessor

| District  |     | SubDivision |  |
|-----------|-----|-------------|--|
| 01 - CLAY |     |             |  |
| SHEET NO: | 280 |             |  |
|           |     |             |  |

Date: 01/14/2022 Date, Aerial Photography: 2016 Scale :\_\_\_\_1" = 300'