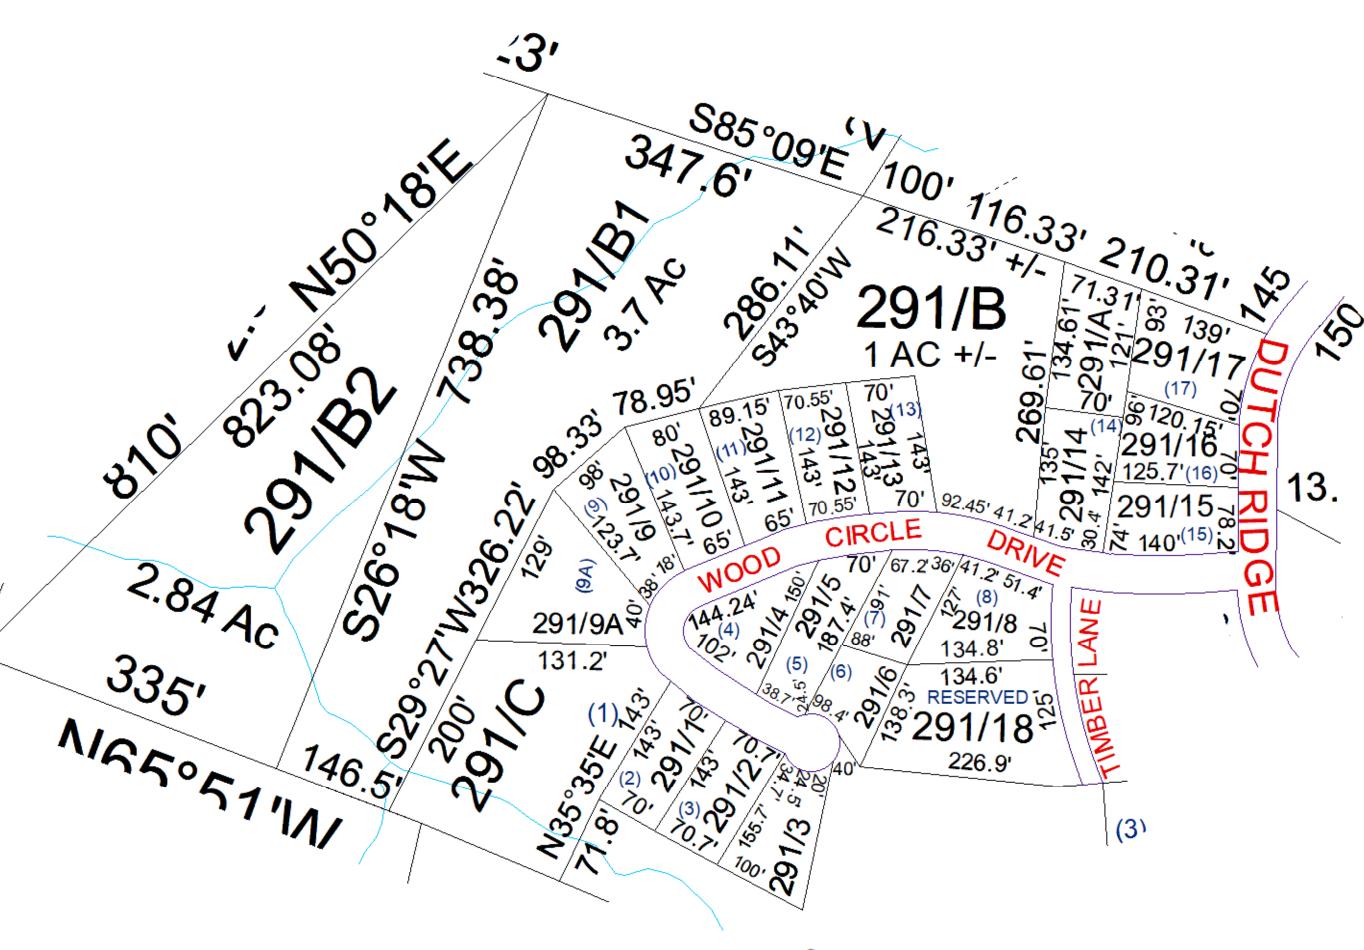

## **Clay-291**

ATE OF WEST VIRGINIA Office of Assessor

| District  | SubDivision       |
|-----------|-------------------|
| 01 - CLAY | VALLEY VIEW ACRES |

SHEET NO: 291

Date: 01/14/2022 Date, Aerial Photography: 2016 Scale : 1" = 100'