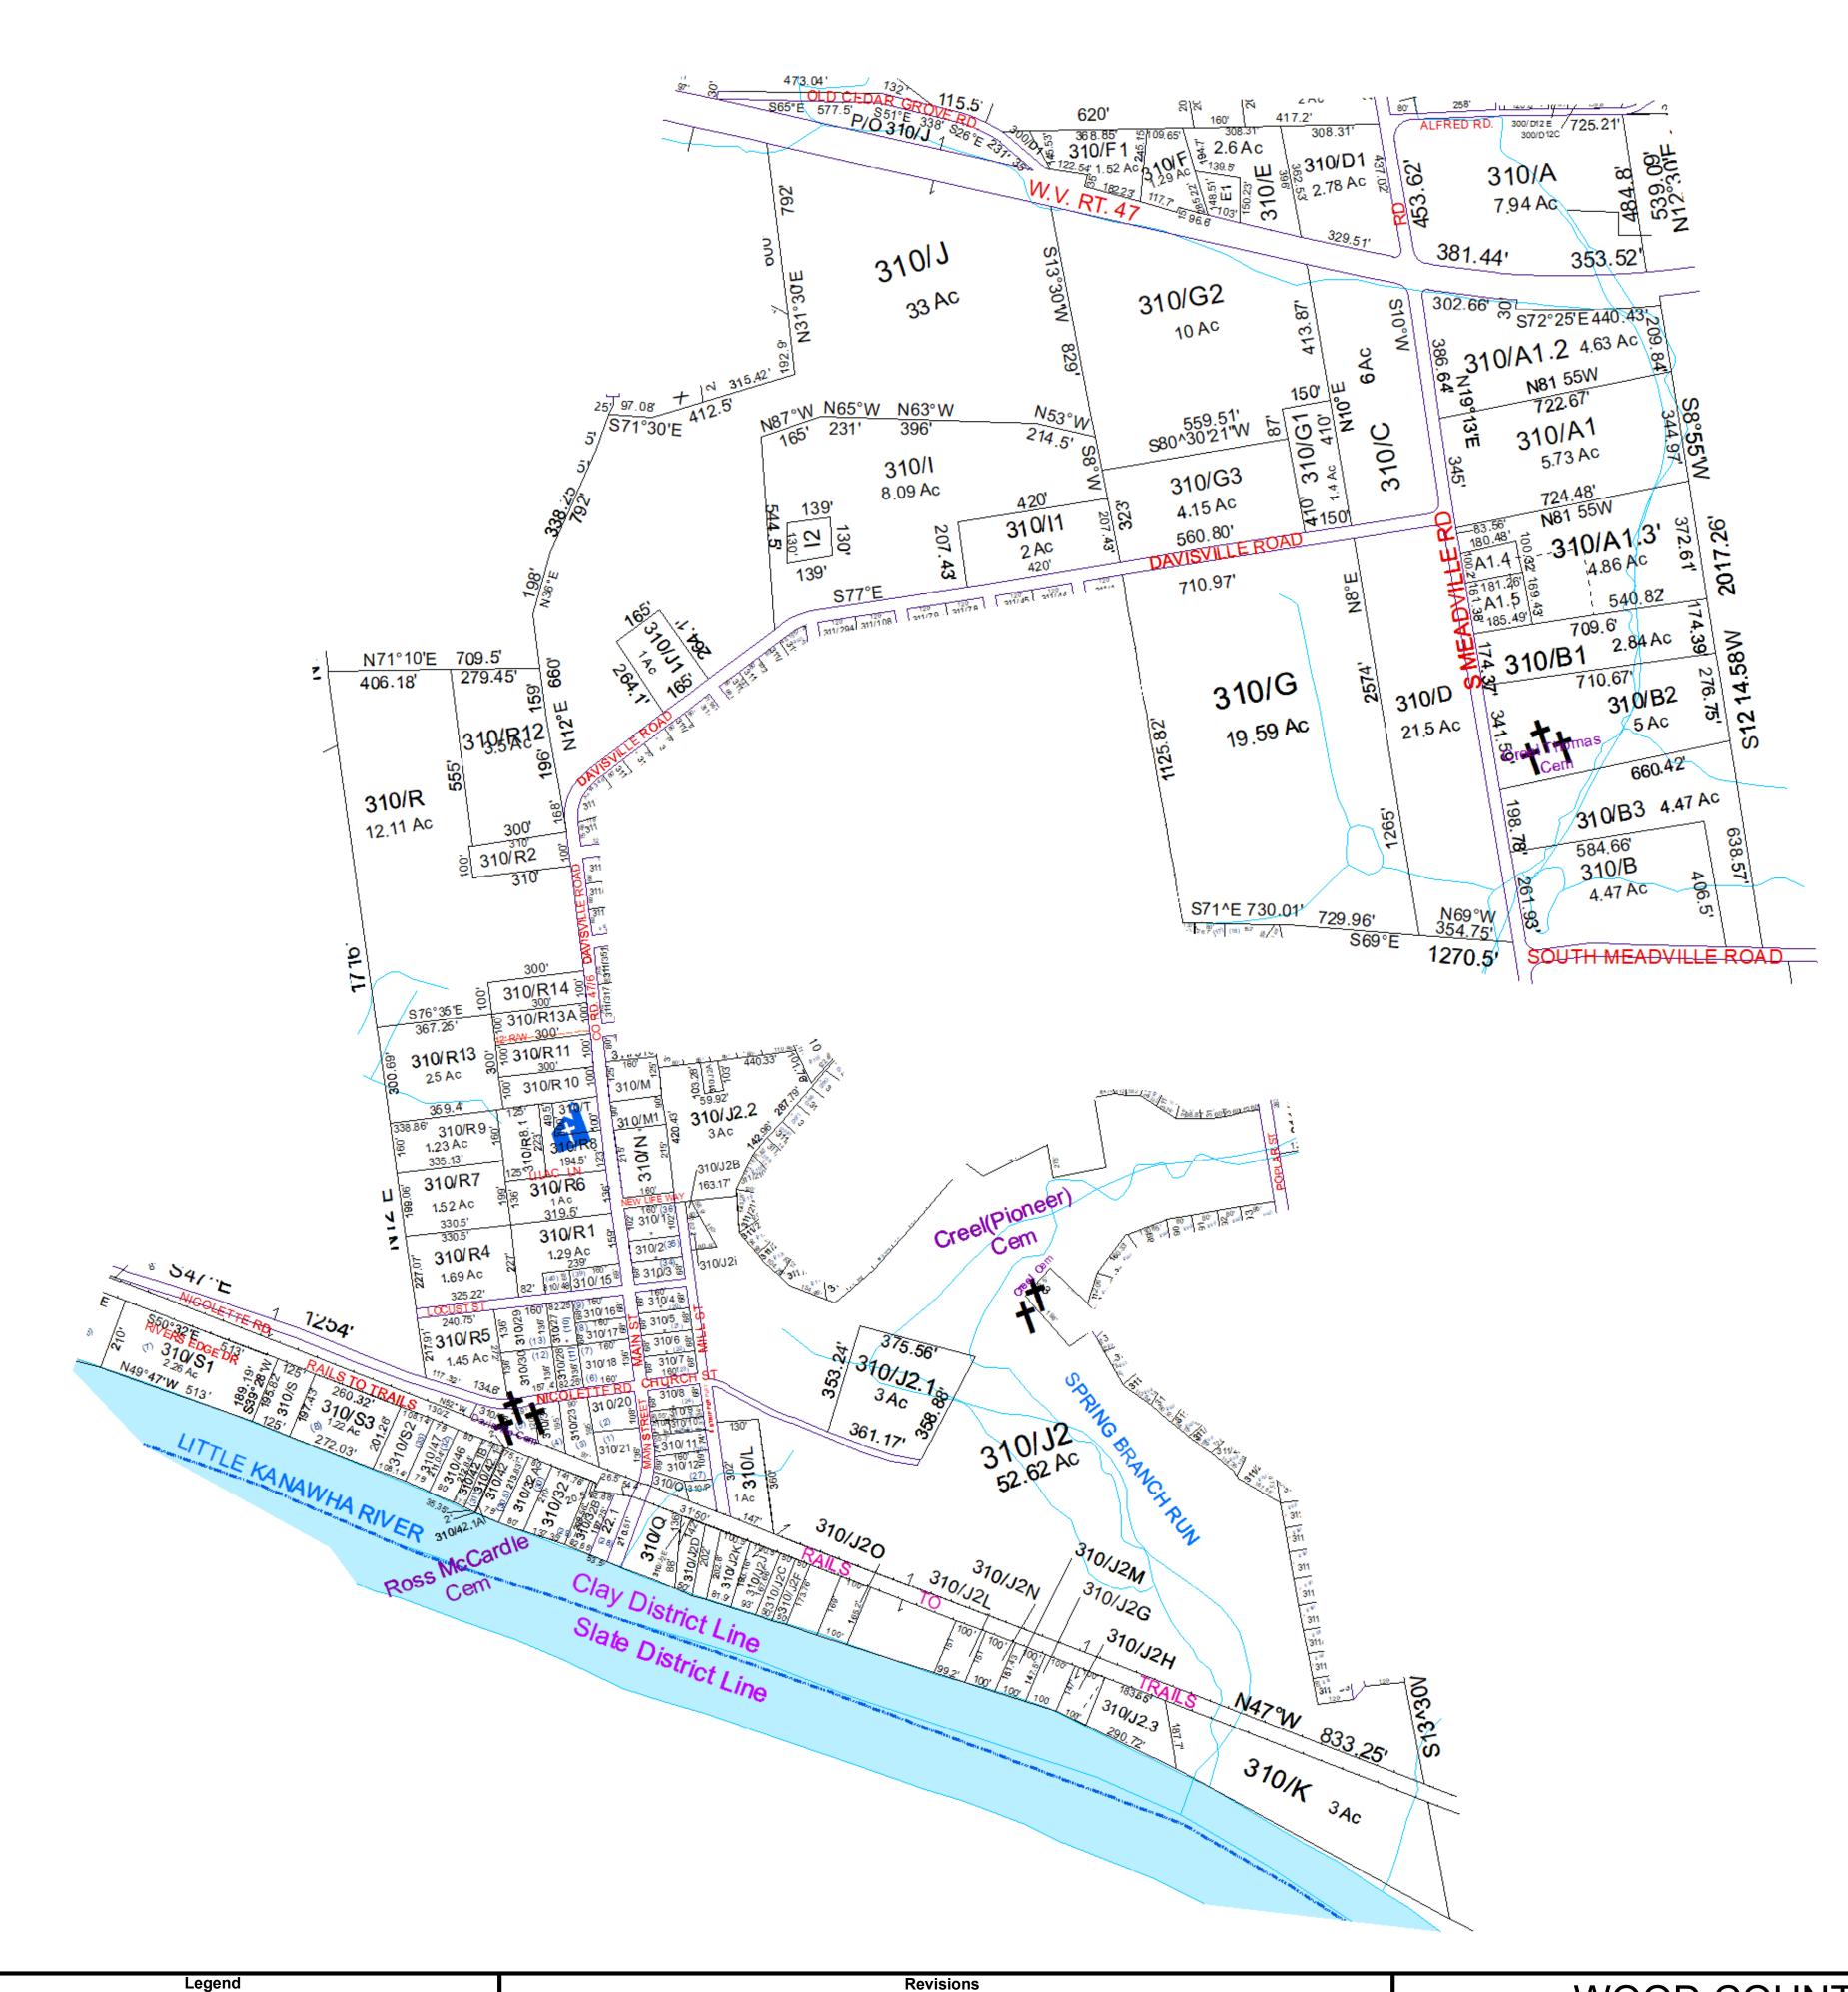

For Tax Purposes Only this is not Authoritative Data
This product was developed for taxation purposes and is therefore not suitable for . legal, Engineering, or surveying purposes. Users of this information should review or consult the primary data and information sources to ascertain the appropriate usage of information. Do not copy

300 290 20

Prepared by: RDS

Deed lot Number ----- Property **District Number** Parcel or Index Number 19/25 LIBARY --- Railroad Right of Way CHURCH Road and Railroad R/W - - - Road Easement AIRPORT Road Right of Way FIRE STATION District\_Lines

RS 22 added to 22.1 12/09 SV 10A created 10/12 **5** SV R13A created 1/14 6 SV 32B created 10/15

Revisions SV A,A1,D1 updated ac Per DOT 4/08 SV 42.1B created 4/17 RS A1.2,A1.3,A1.4&A1.5 created 3/09 9 | 10 12 18

WOOD COUNTY STATE OF WEST VIRGINIA

Office of Assessor

SubDivision District 01 - CLAY SHEET NO: 310 Date, Aerial Photography: 2016 Scale :\_\_\_\_1" = 300'

Date Saved: 01/14/2022 11:42:28 AM