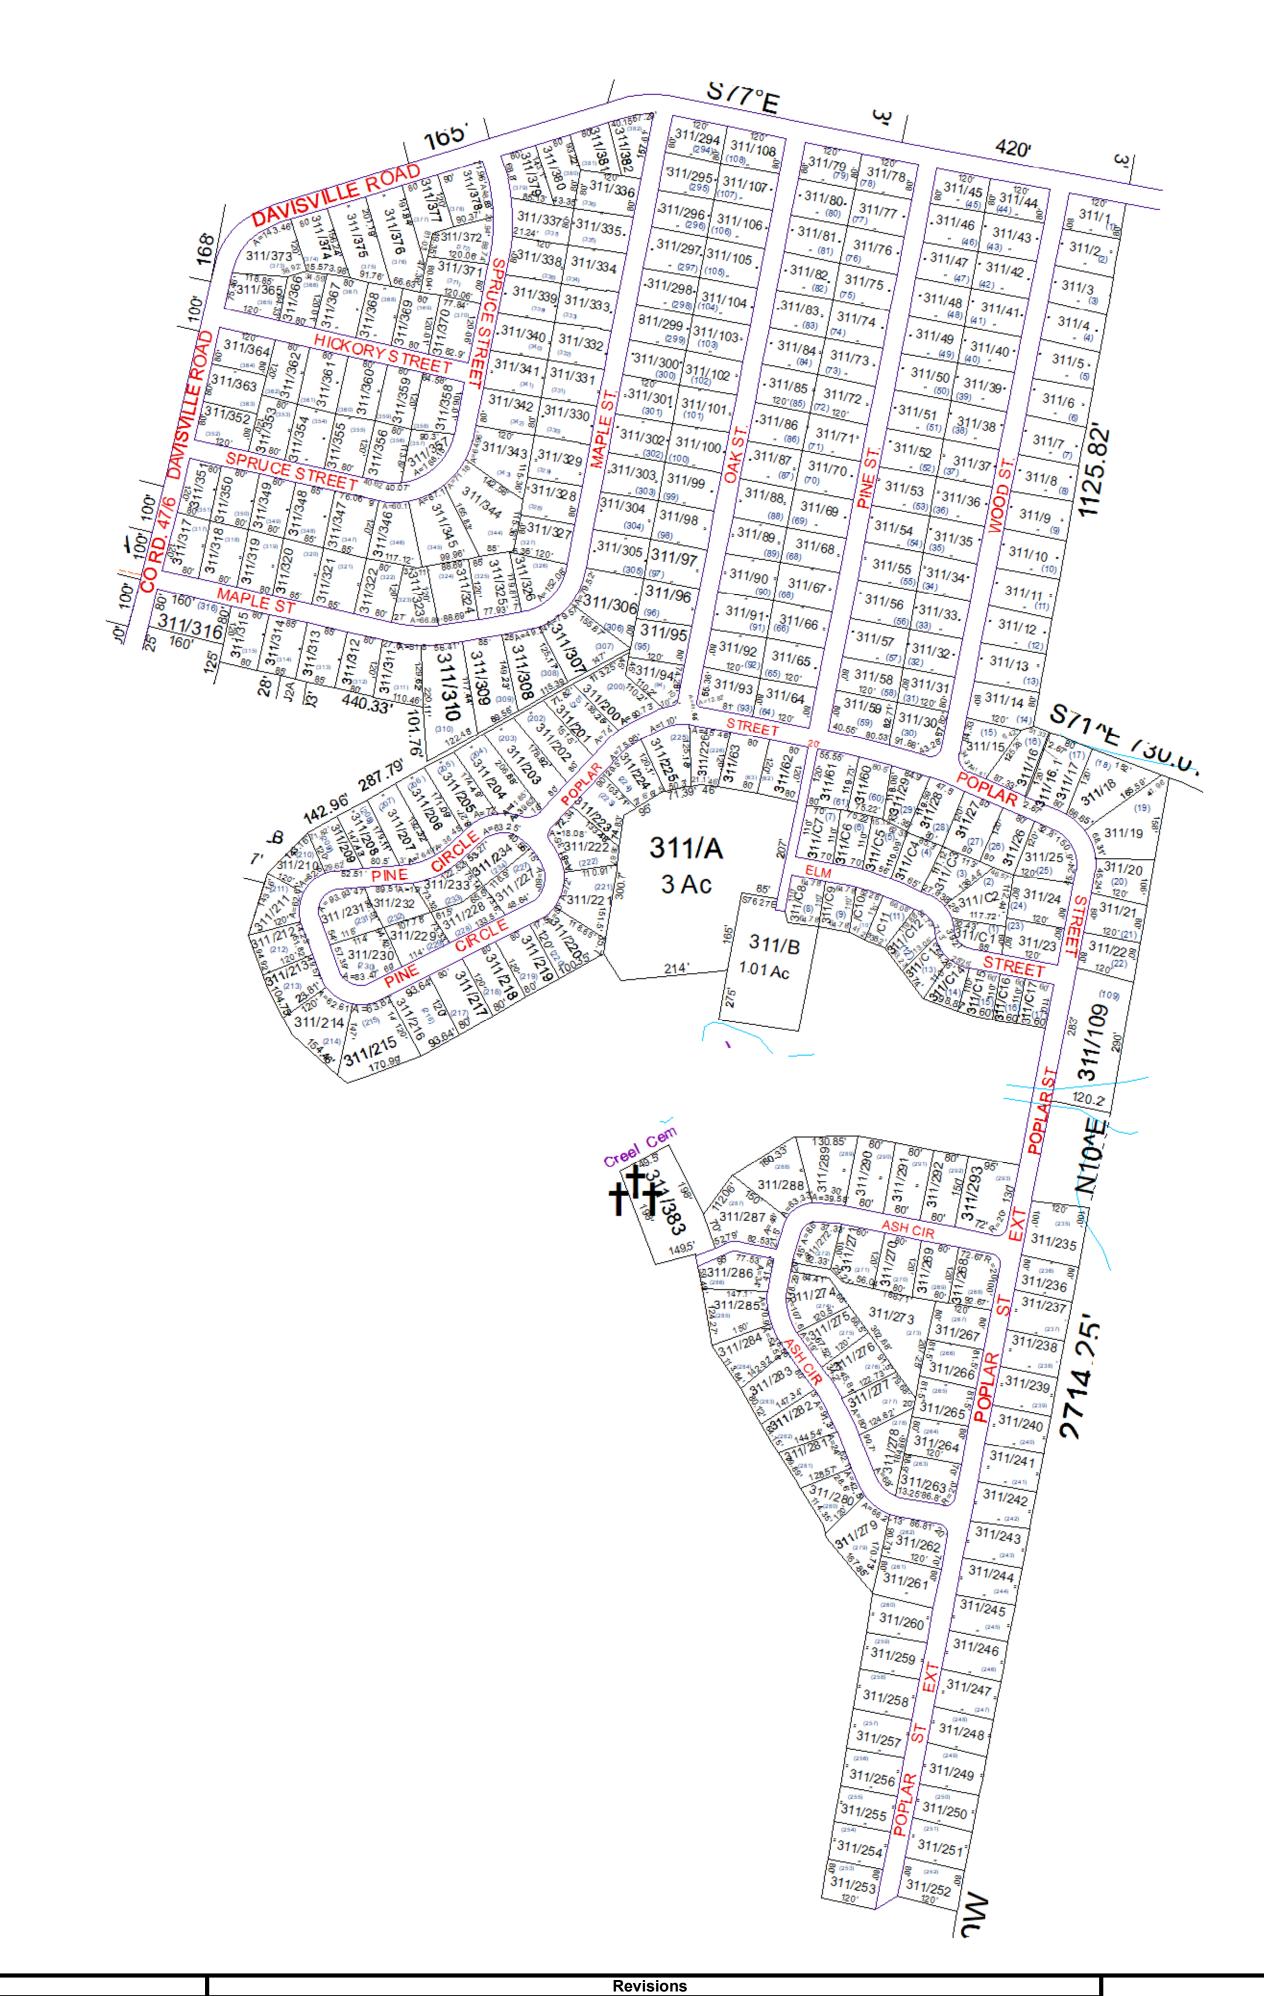

For Tax Purposes Only this is not Authoritative Data
This product was developed for taxation purposes and is therefore not suitable for legal, Engineering, or surveying purposes.
Users of this information should review or consult the primary data and information sources to ascertain the appropriate usage of information. Do not copy

311 310 310 310 Prepared by: RDS

Deed lot Number **District Number** Parcel or Index Number 19/25 ---- Railroad Right of Way ----- Road and Railroad R/W HOSPITAL - - - Road Easement Road Right of Way District\_Lines

CHURCH AIRPORT FIRE STATION

Legend

7 8 9 10 11 18 WOOD COUNTY STATE OF WEST VIRGINIA

Office of Assessor

SubDivision District 01 - CLAY COMMUNITY ACRES SHEET NO: 311 Date, Aerial Photography: 2016 Scale :\_\_\_\_1" = 200'

Date Saved: 01/14/2022 11:42:28 AM