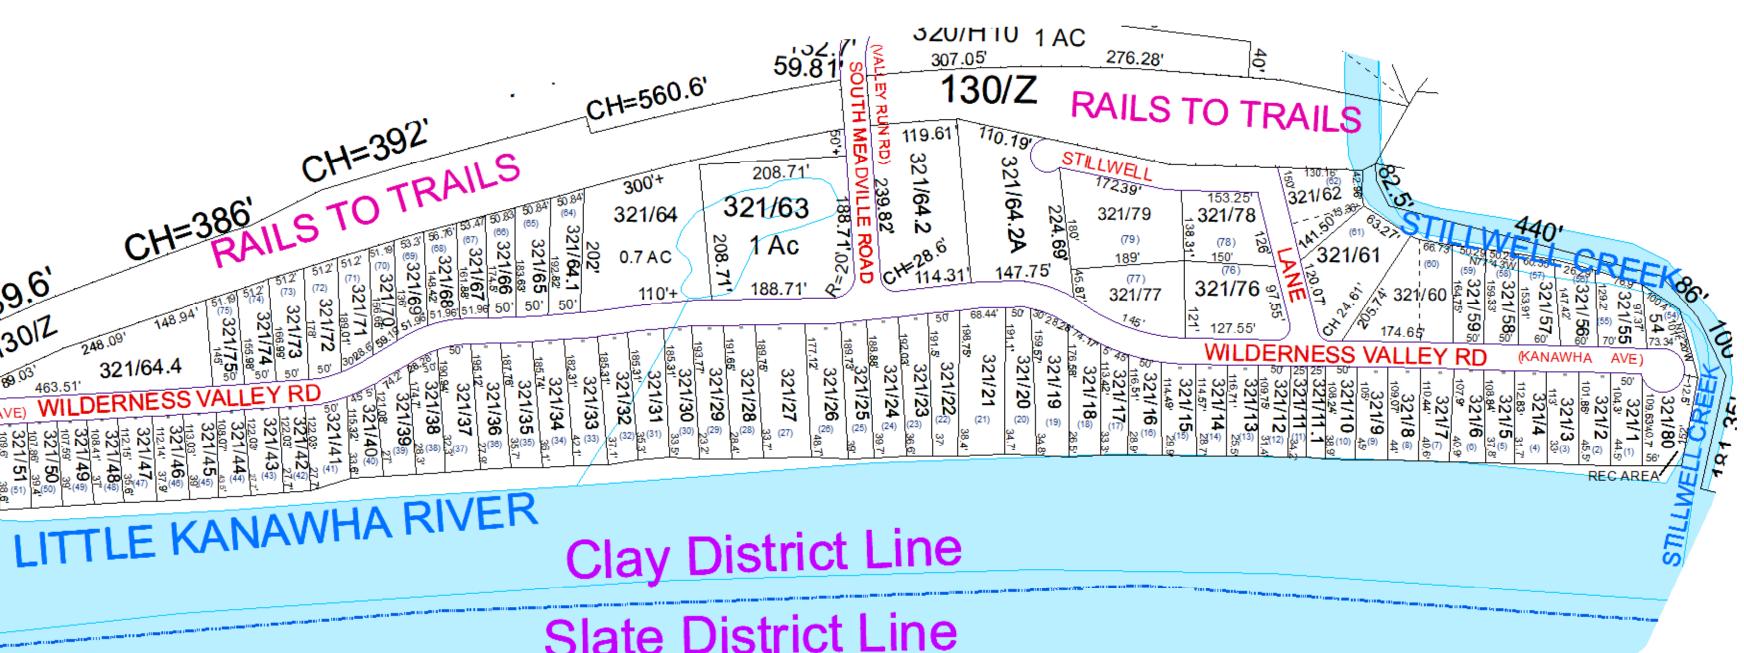

## **Clay- 321**

| District          | SubDivision |
|-------------------|-------------|
| 01 - CLAY WILDERN | ESS VALLEY  |

SHEET NO: 321

Date: 01/14/2022 Date, Aerial Photography: 2016 Scale :\_\_\_\_1" = 200'