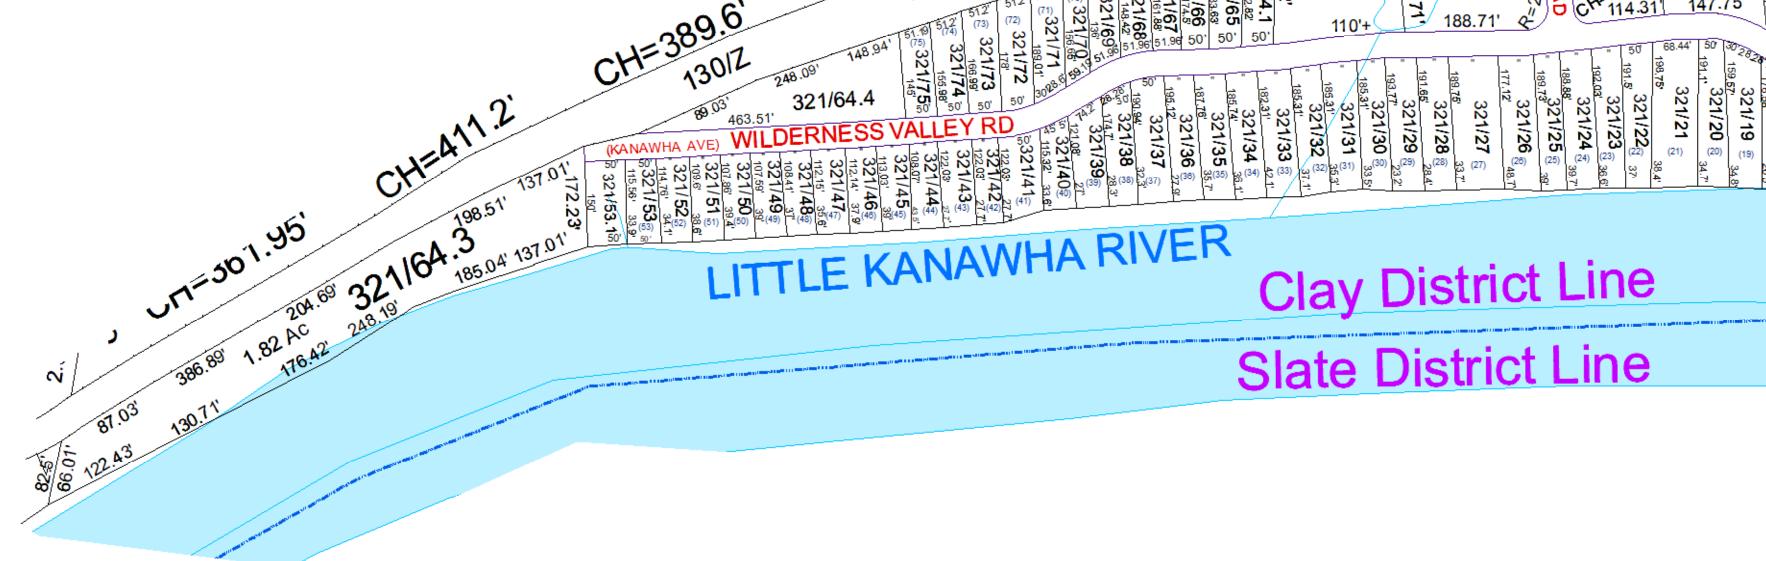

## **Clay- 321**

| District          | SubDivision |
|-------------------|-------------|
| 01 - CLAY WILDERN | ESS VALLEY  |

SHEET NO: 321

Date: 01/14/2022 Date, Aerial Photography: 2016 Scale :\_\_\_\_1" = 200'