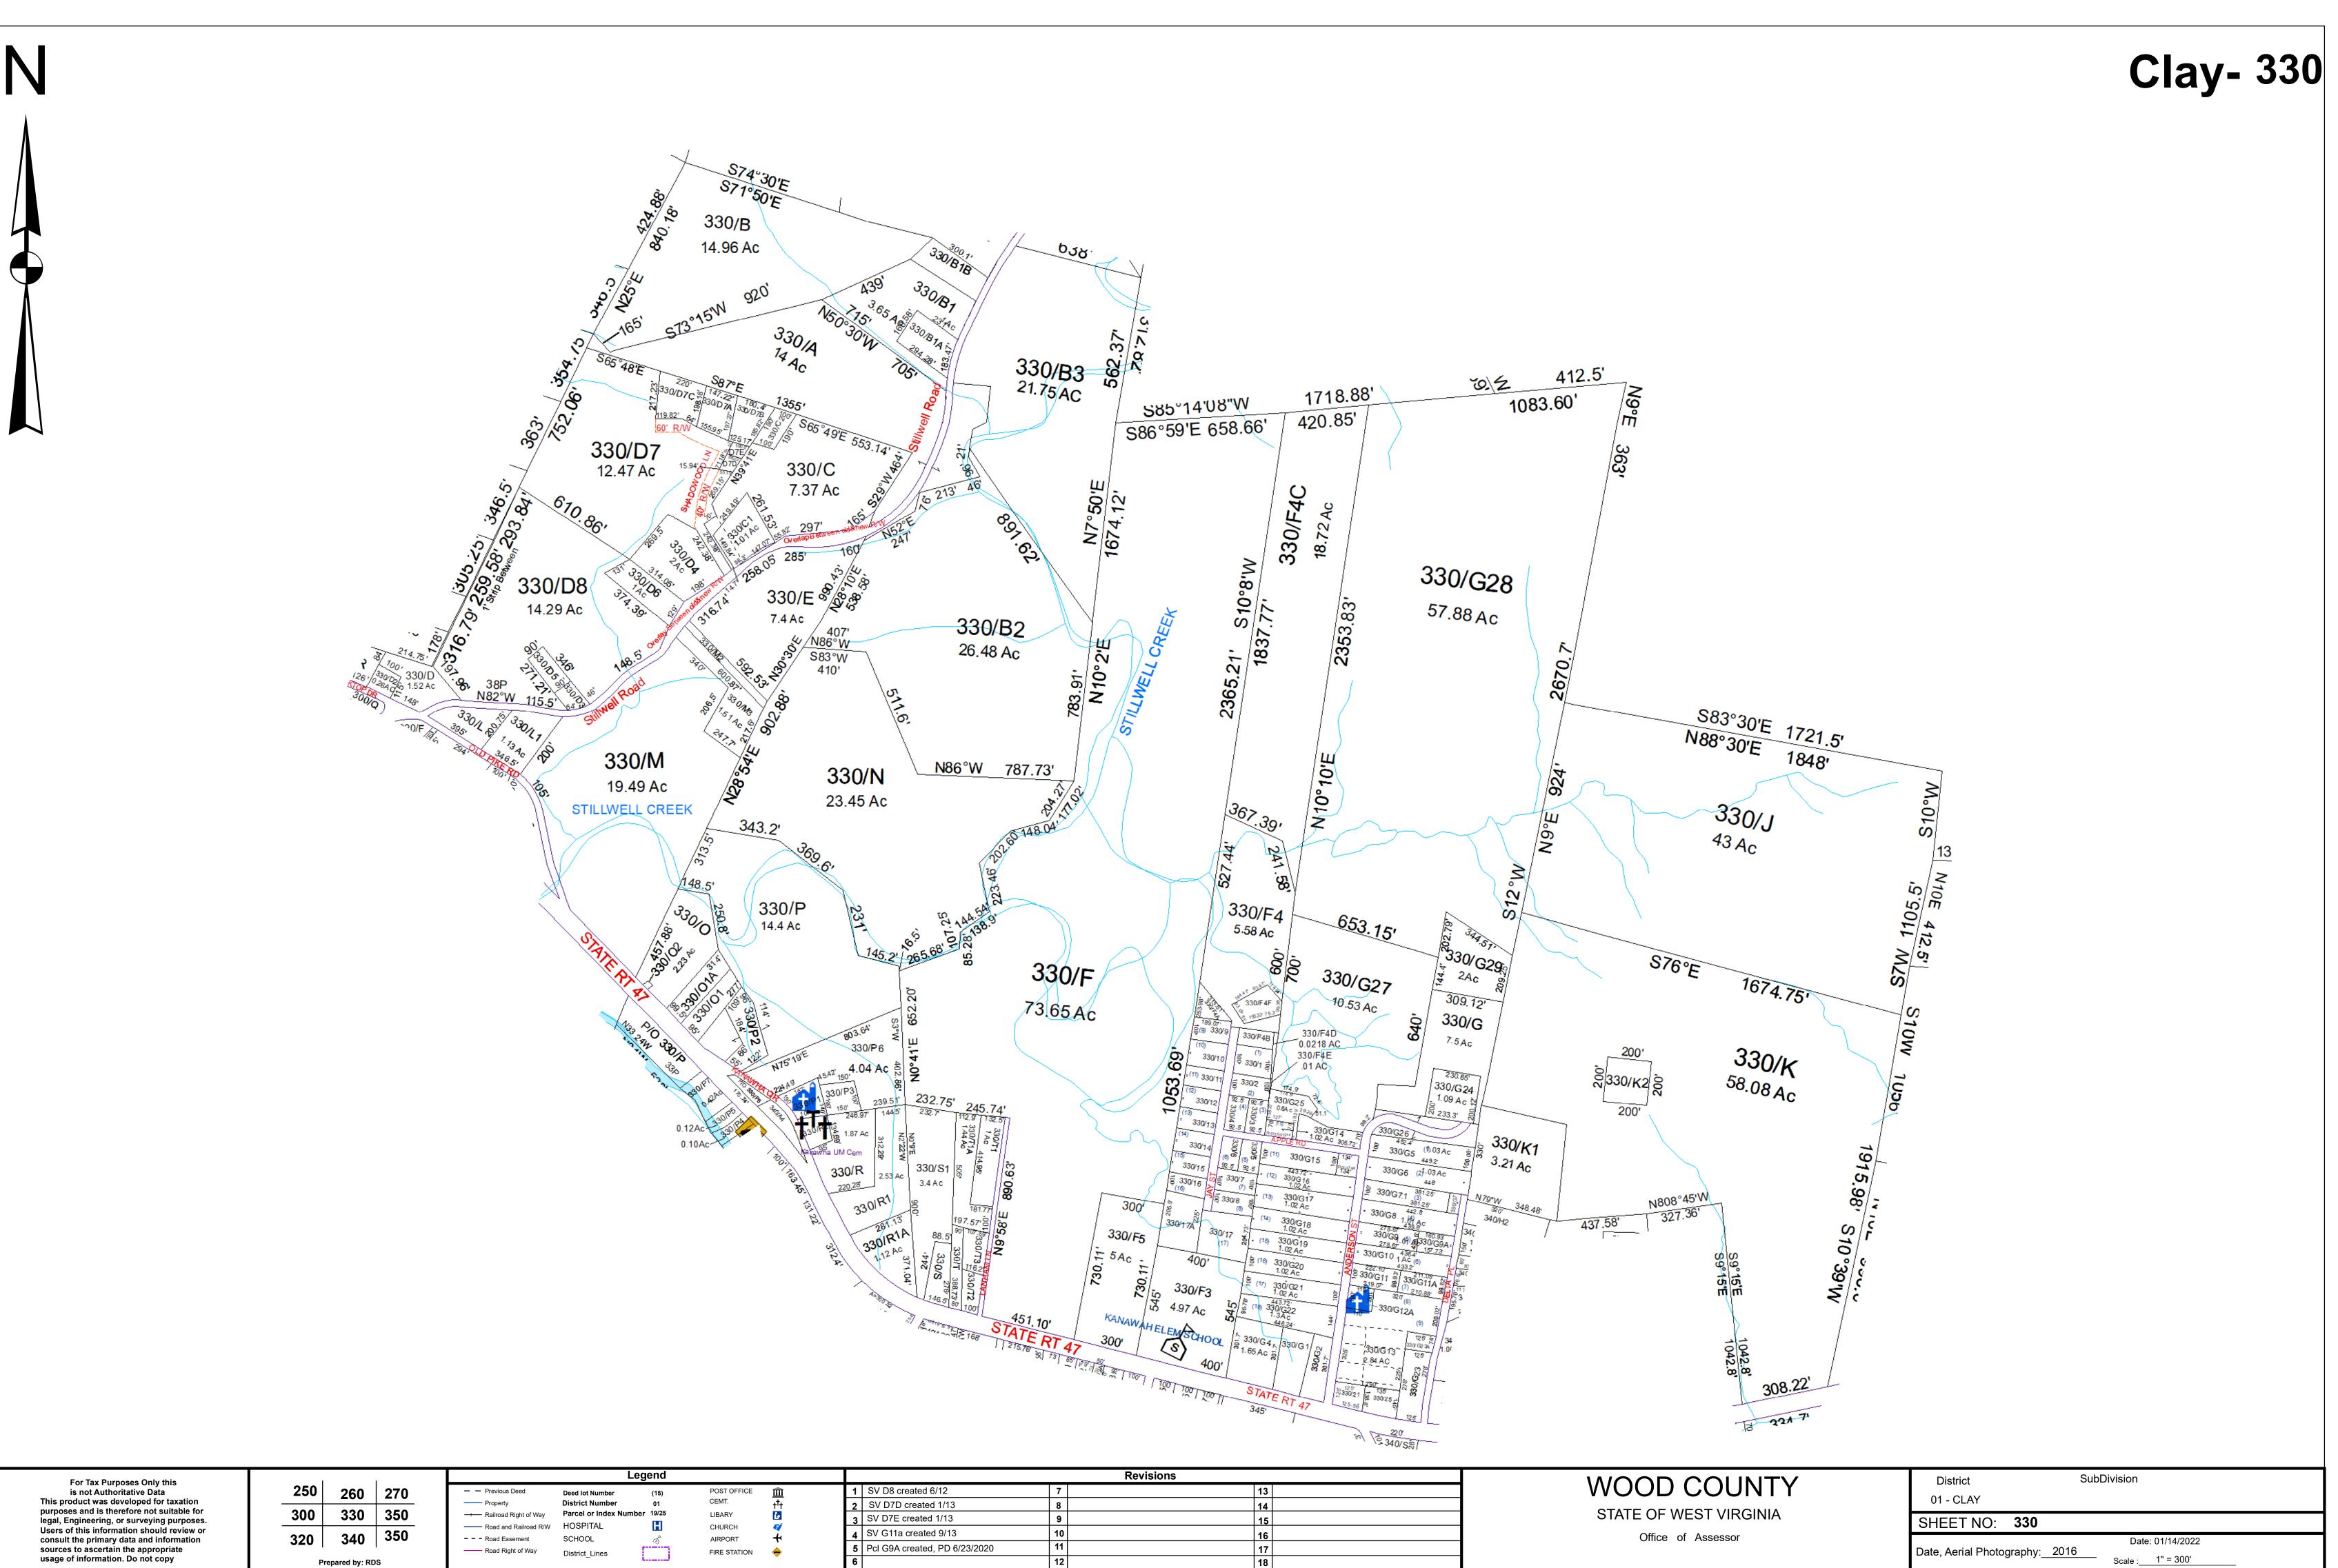

| For Tax Purposes Only this                                                                                                                                                                                                                                                                                 |                  |       |            | Legend                           |                              |                                          |                | Revisions   |                             |    |    |       |
|------------------------------------------------------------------------------------------------------------------------------------------------------------------------------------------------------------------------------------------------------------------------------------------------------------|------------------|-------|------------|----------------------------------|------------------------------|------------------------------------------|----------------|-------------|-----------------------------|----|----|-------|
| This product was developed for taxation<br>purposes and is therefore not suitable for<br>legal, Engineering, or surveying purposes.<br>Users of this information should review or<br>consult the primary data and information<br>sources to ascertain the appropriate<br>usage of information. Do not copy | 250              | 260   | 270        | Previous Deed Deed lot Number    | (15)                         | POST OFFICE                              | <u></u>        | 1 S\        | ✓ D8 created 6/12           | 7  | 13 | STATE |
|                                                                                                                                                                                                                                                                                                            | 300<br>320       |       | • <u> </u> | Property District Number         | 01                           | 01 CEMT. ††<br>9/25 LIBARY 2<br>CHURCH 3 | t <sub>t</sub> | 2 S\        | V D7D created 1/13          | 8  | 14 |       |
|                                                                                                                                                                                                                                                                                                            |                  | 330 3 | 350        | 5 ,                              | Parcel or Index Number 19/25 |                                          |                | 3 SV        | / D7E created 1/13          | 9  | 15 |       |
|                                                                                                                                                                                                                                                                                                            |                  | 340   | .0 350     | Road Easement SCHOOL             | <u>ا</u>                     | AIRPORT                                  | <b>4</b>       | <b>4</b> SV | / G11a created 9/13         | 10 | 16 |       |
|                                                                                                                                                                                                                                                                                                            |                  | 040   |            | Road Right of Way District_Lines | <b></b>                      | FIRE STATION                             | •              | <b>5</b> Pc | l G9A created, PD 6/23/2020 | 11 | 17 | 1     |
|                                                                                                                                                                                                                                                                                                            | Prepared by: RDS |       |            |                                  | <b></b>                      |                                          |                | 6           |                             | 12 | 18 |       |