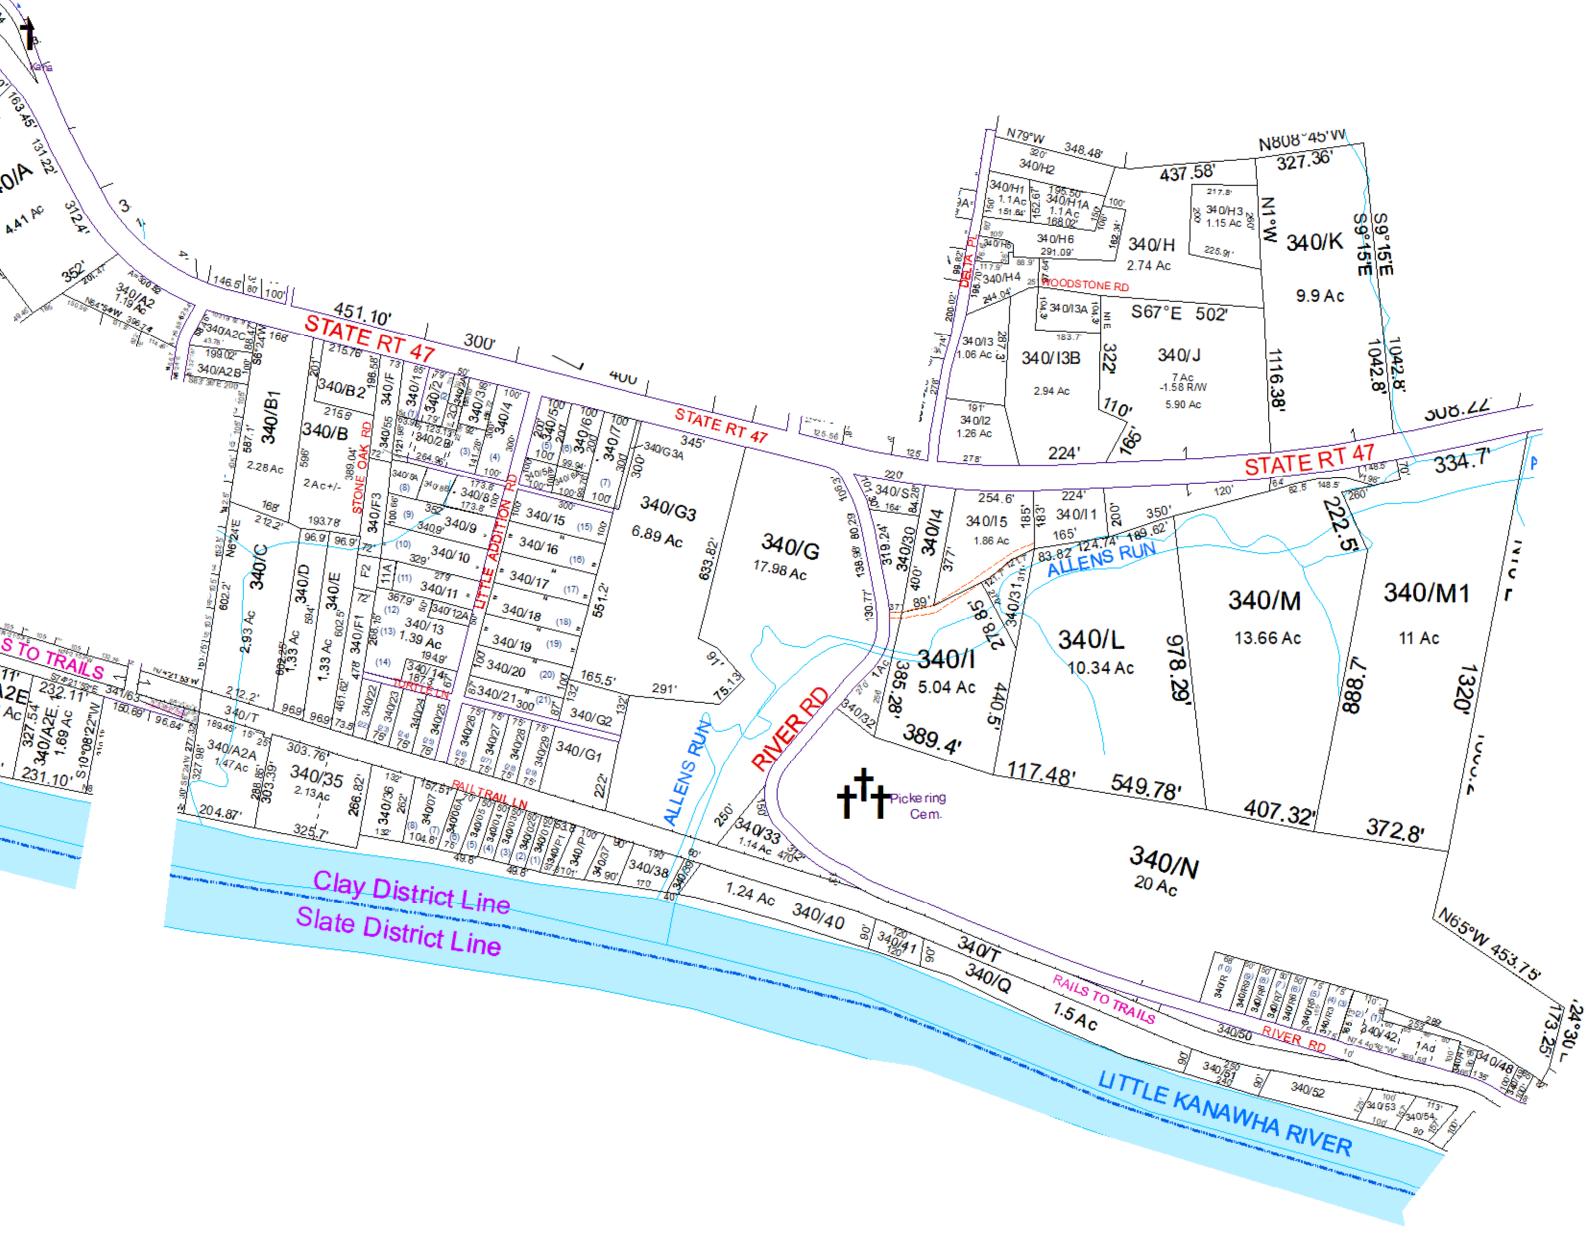

| 4     6     16       5     SV A2f&a2G created 10/12     11     17                                                                                    | _ Office of Assessor   | Date: 01/14/2022<br>Date, Aerial Photography: 2016 |
| usage of information. Do not copy                                                                                  | Prepared by: RDS   |                                                                                                                                    | 6 SV 6A created 11/12 12 18                                                                                                                          |                        | Scale : 1" = 300'                                  |



## **Clay- 340**