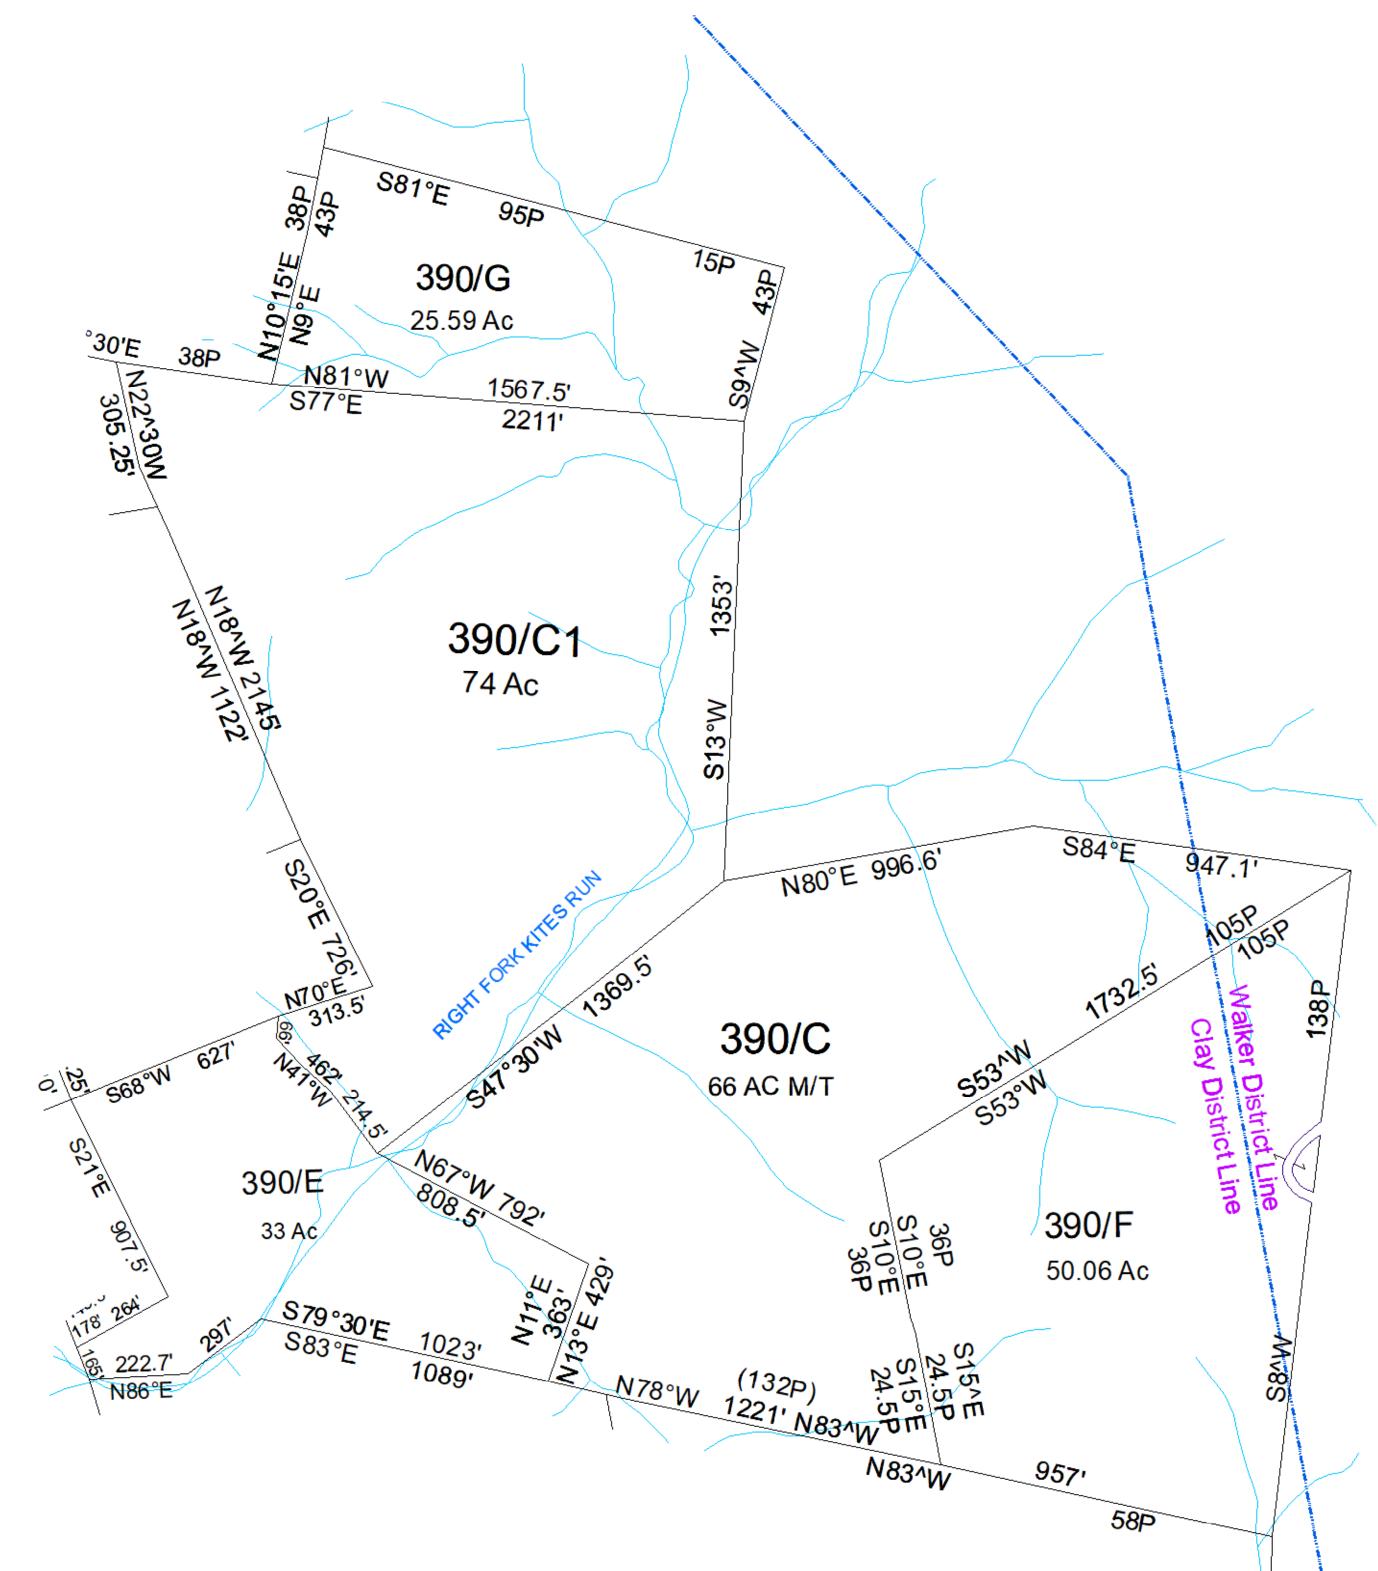

## Clay- 390

## OOD COUNTY TE OF WEST VIRGINIA

Office of Assessor

| District  |     | SubDivision |
|-----------|-----|-------------|
| 01 - CLAY |     |             |
| SHEET NO: | 390 |             |
|           |     |             |

Date: 01/14/2022 Date, Aerial Photography: 2016 Scale : 1" = 300'