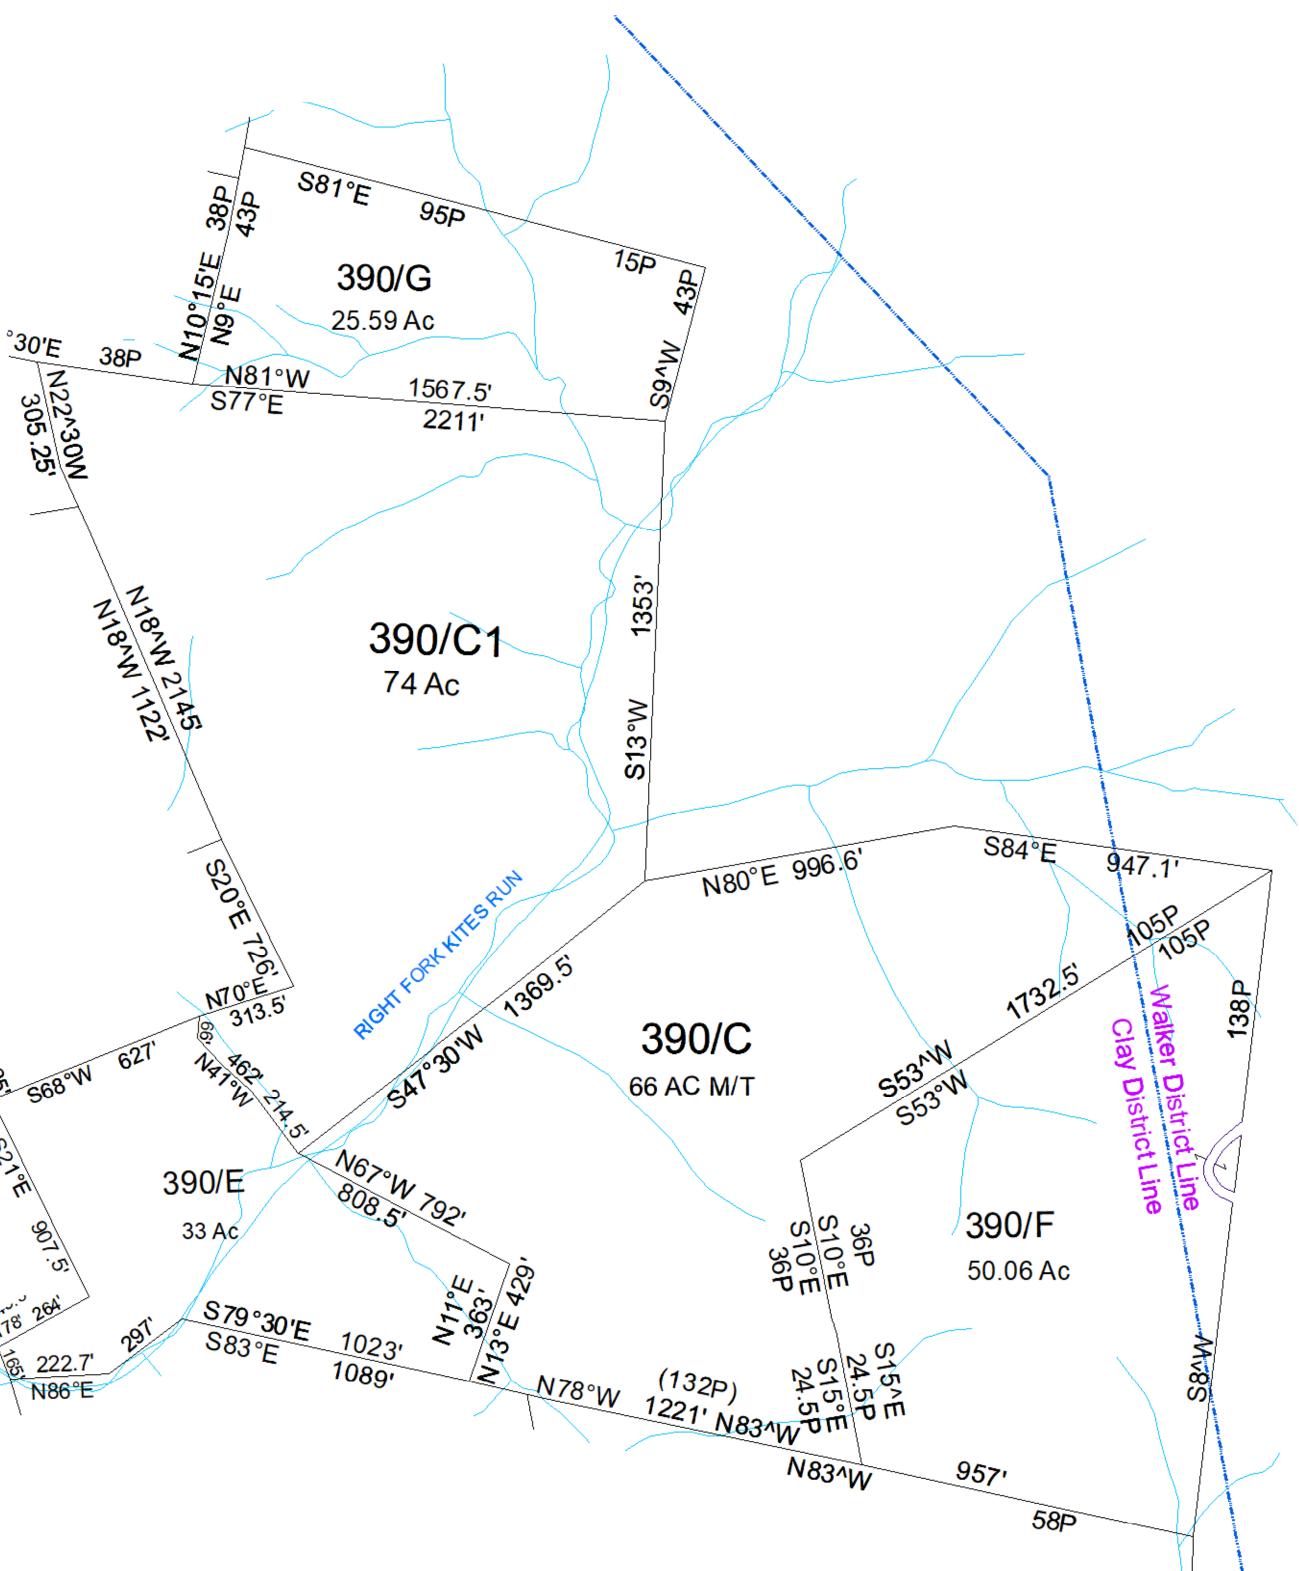

## Clay- 390

## OOD COUNTY TE OF WEST VIRGINIA

Office of Assessor

| District  |     | SubDivision |
|-----------|-----|-------------|
| 01 - CLAY |     |             |
| SHEET NO: | 390 |             |
|           |     |             |

Date: 01/14/2022 Date, Aerial Photography: 2016 Scale : 1" = 300'