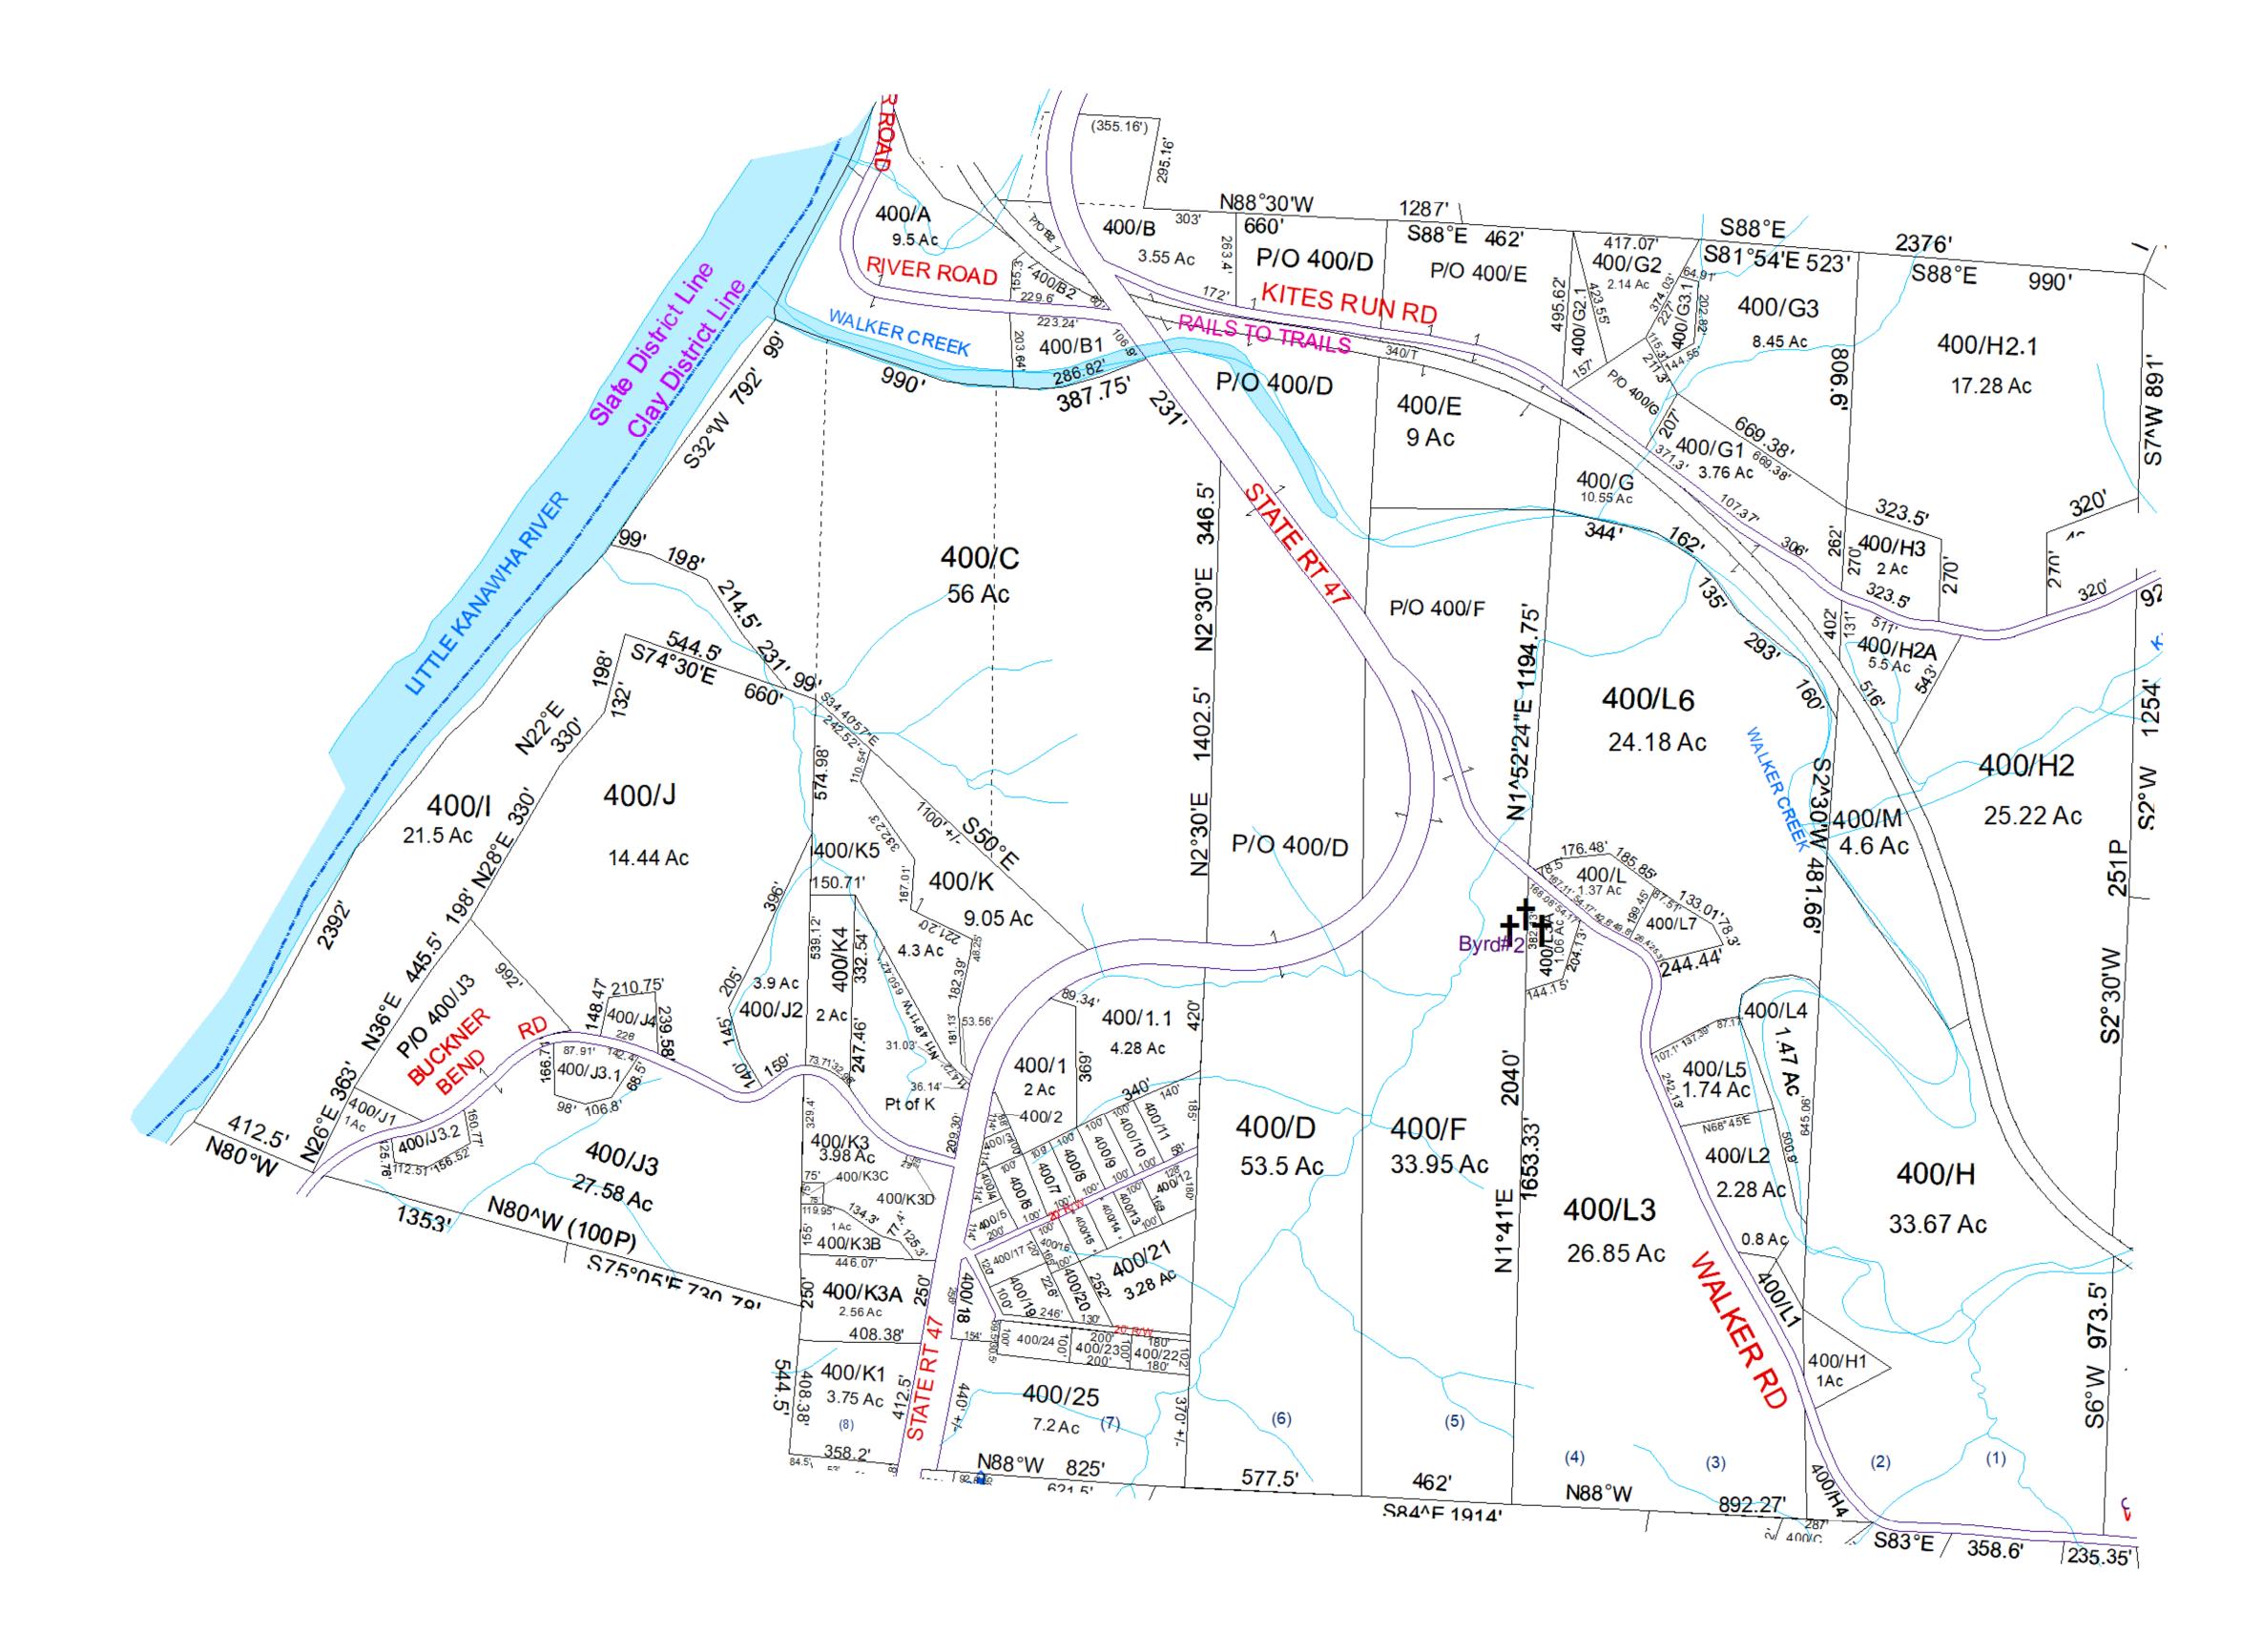

| For Tax Purposes Only this                                                             |                  | Legend                                                                                                        | Revisions                                              |                        | District SubDivision                               |
|----------------------------------------------------------------------------------------|------------------|---------------------------------------------------------------------------------------------------------------|--------------------------------------------------------|------------------------|----------------------------------------------------|
| For Tax Purposes Only this<br>is not Authoritative Data                                | 40 370 380       | Previous Deed lot Number (15) POST OFFICE                                                                     | 1     SV J3.2 created 7/08     7     13                | WOOD COUNTY            |                                                    |
| This product was developed for taxation<br>purposes and is therefore not suitable for  |                  | Property District Number 01 CEMT. + <sup>†</sup> +                                                            | 2 SV L3A created 10/13 8 14                            |                        | 01 - CLAY                                          |
| legal, Engineering, or surveying purposes.                                             | 40 400 410       | Here Railroad Right of Way Parcel or Index Number 19/25 LIBARY   Road and Railroad R/W HOSPITAL CHURCH CHURCH | 3     RS 370/G added to 400/B 11/13     9     15       | STATE OF WEST VIRGINIA | SHEET NO: 400                                      |
| Users of this information should review or<br>consult the primary data and information | 80 450 410       | → Road and Railroad R/W HOSPITAL<br>→ Road Easement SCHOOL<br>≪ AIRPORT +                                     | 4 SV K5 created 9/15 10 16                             | Office of Assessor     |                                                    |
| sources to ascertain the appropriate                                                   | 80   430   113   |                                                                                                               | 5 SV L7 created 2/16 11 17                             |                        | Date: 01/14/2022<br>Date, Aerial Photography: 2016 |
| usage of information. Do not copy                                                      | Prepared by: RDS |                                                                                                               | 6     SV 12-25 revised fro PB10pg37 3/16     12     18 |                        | Scale :1" = 300'                                   |

## **Clay- 400**