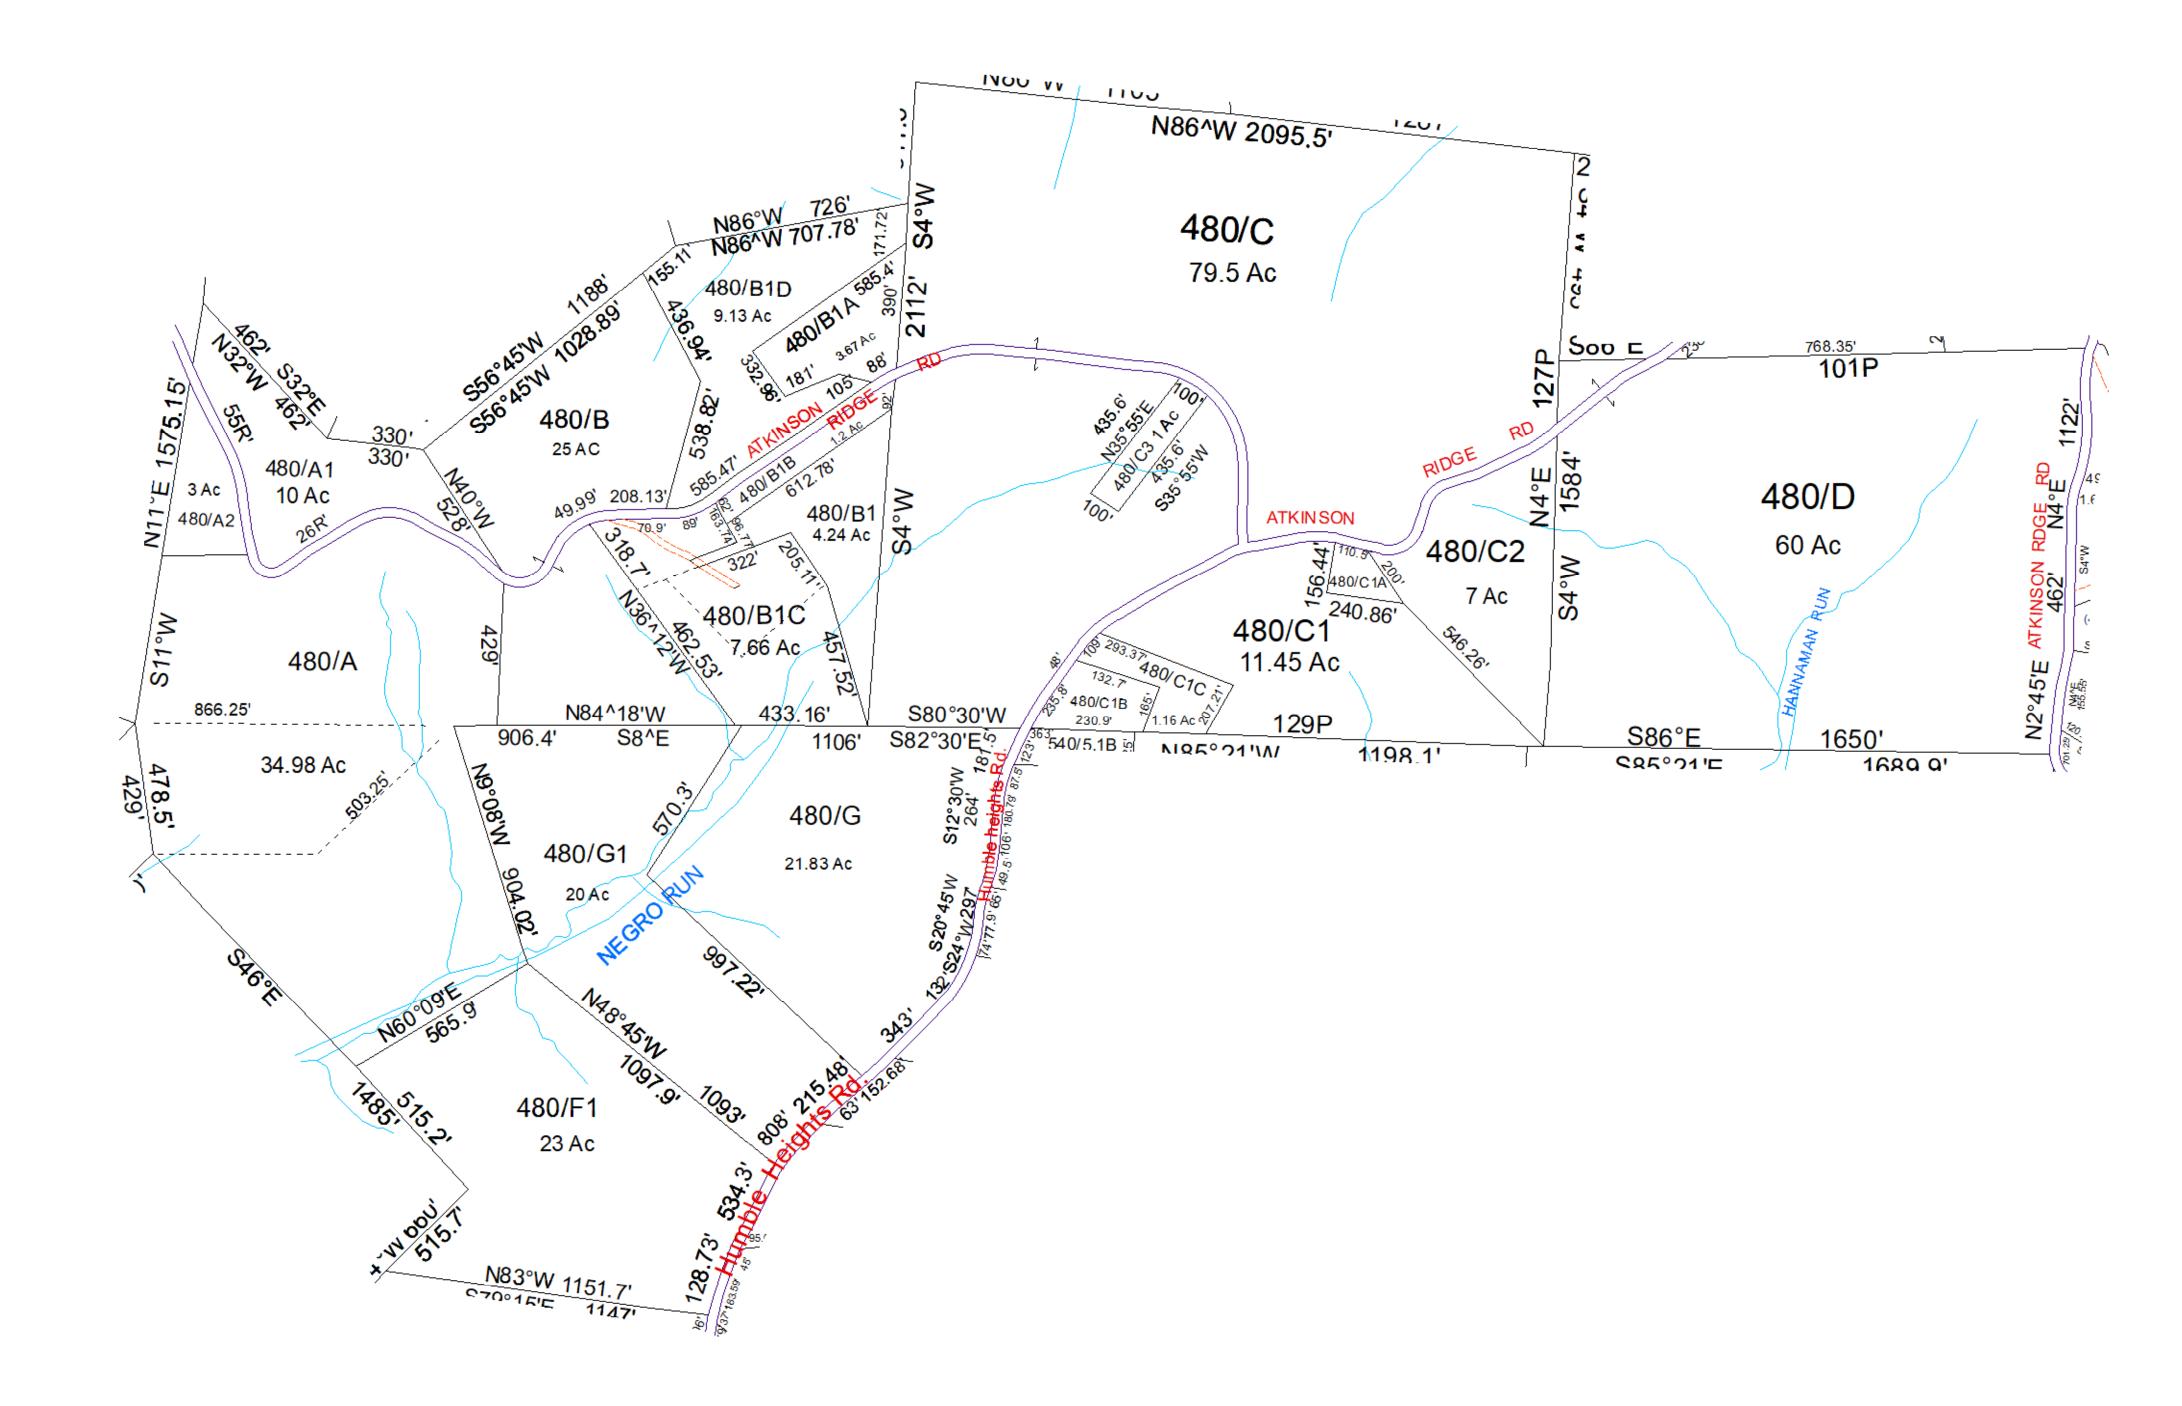

WOOD COUNTY
STATE OF WEST VIRGINIA
Office of Assessor

| District           |          | SubDivision       |
|--------------------|----------|-------------------|
| 01 - CLAY          |          |                   |
| SHEET NO:          | 480      |                   |
| D ( A : 15) (      |          | Date: 01/14/2022  |
| Date, Aerial Photo | grapny:_ | Scale : 1" = 300' |