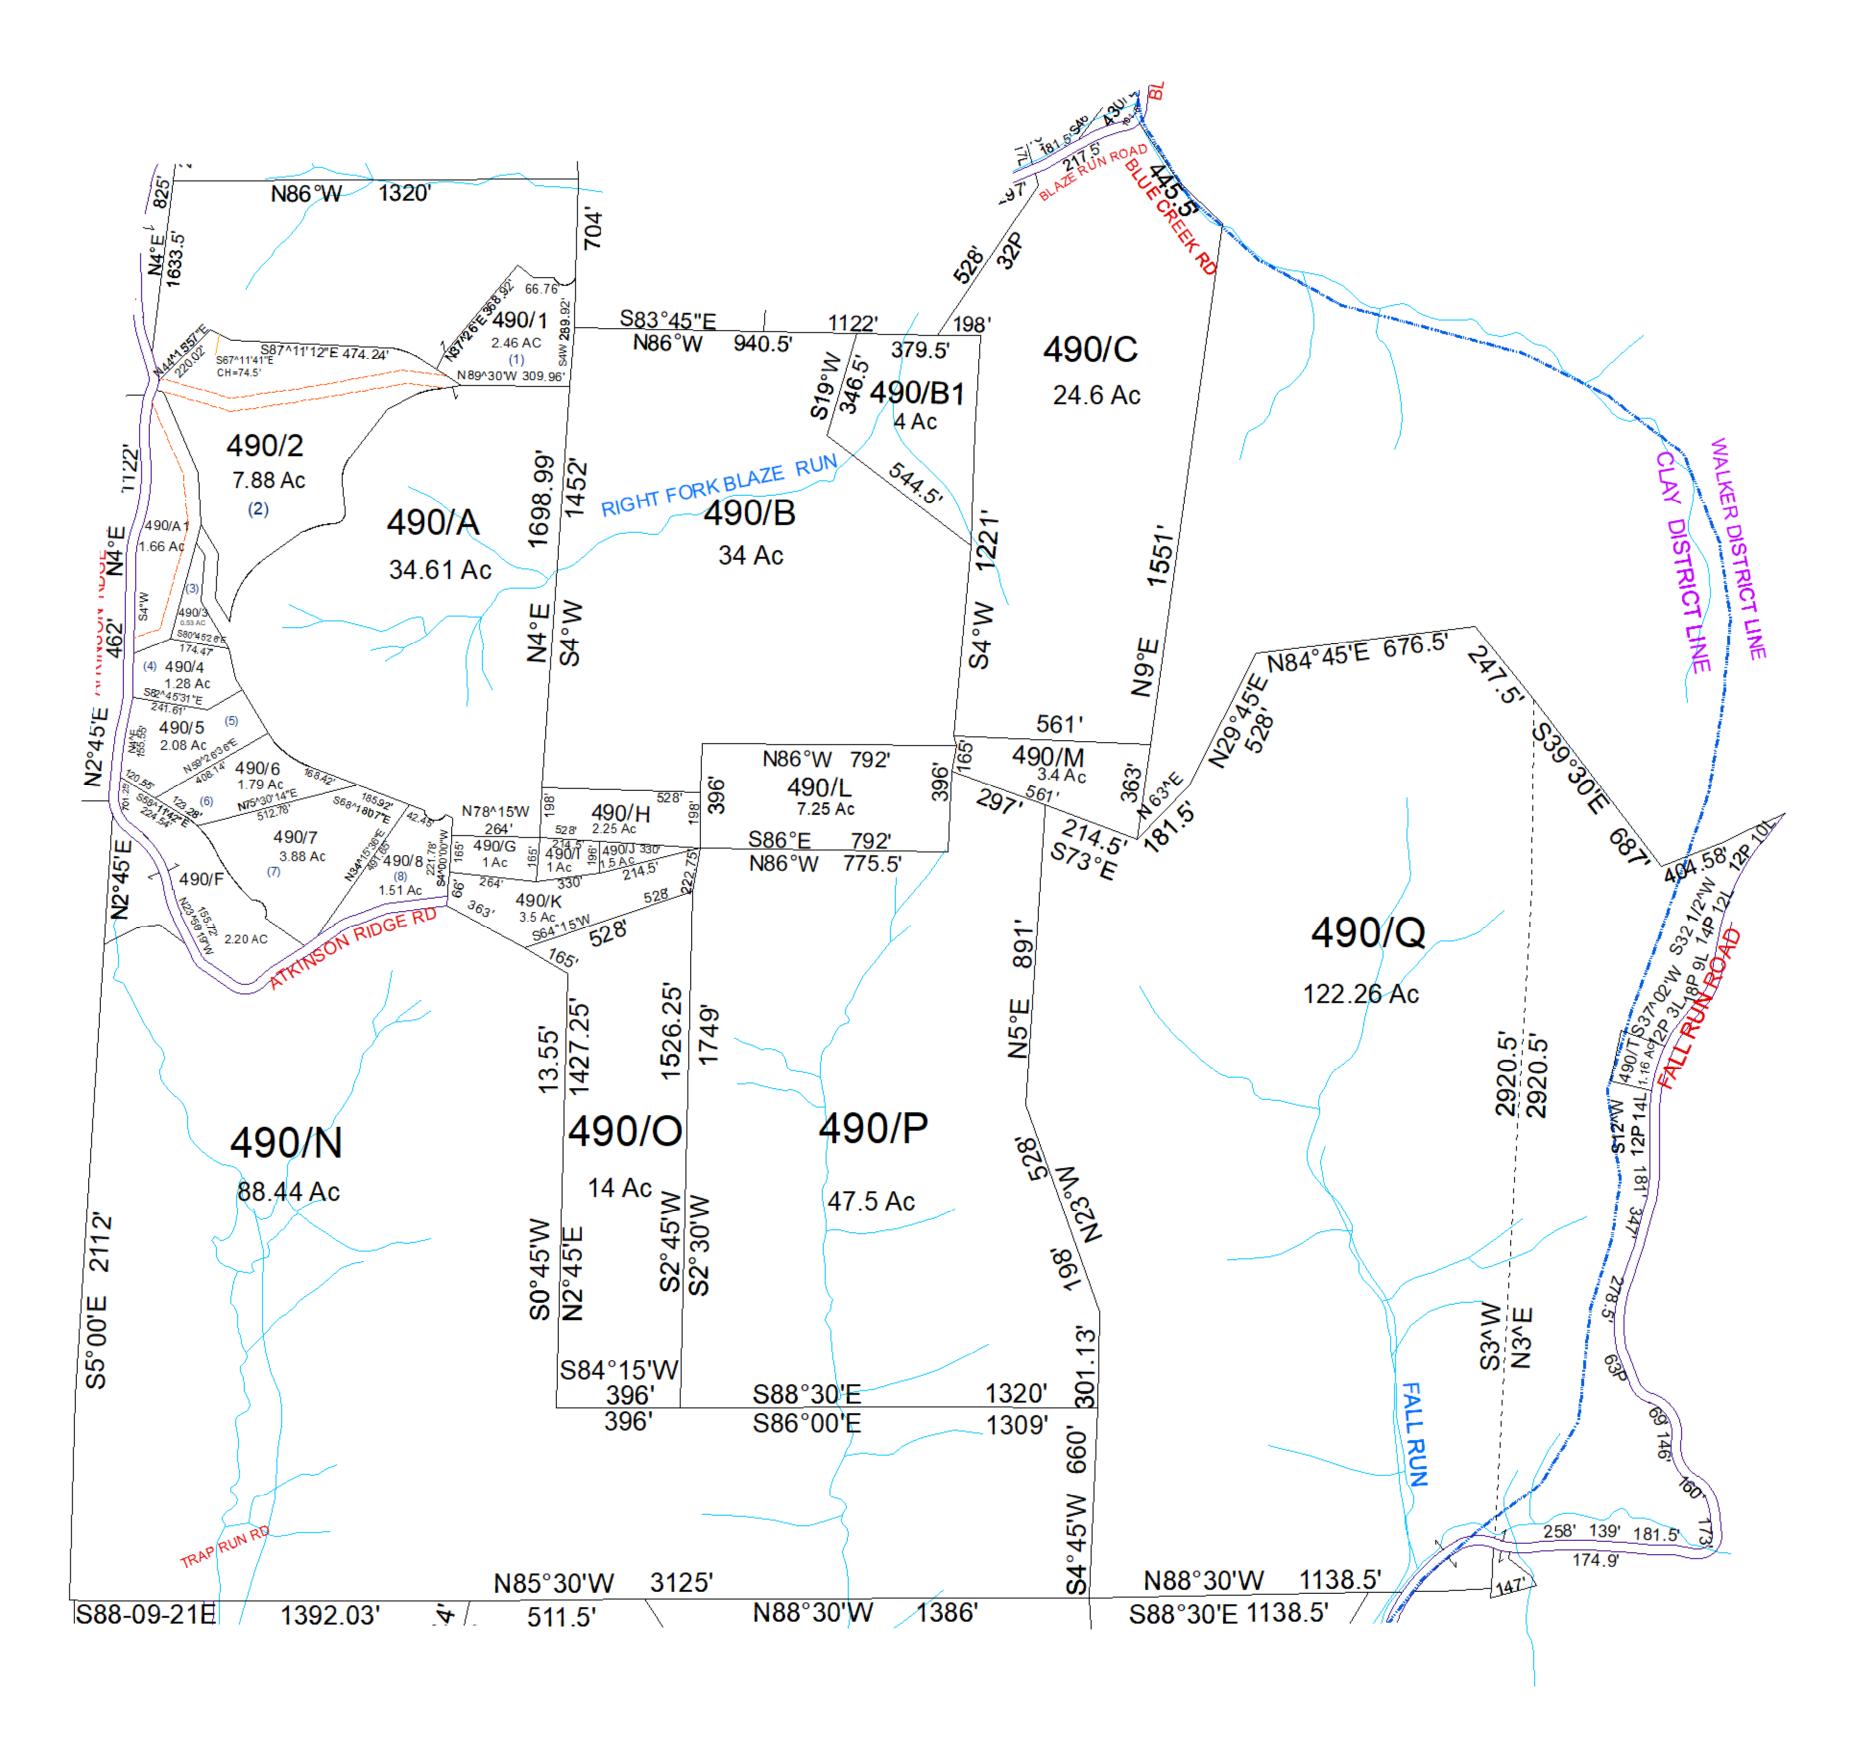

| For Tax Purposes Only this                                                            | 1 1              | Legend                                                                                                 | Revisions                     |                        | District SubDivision                            |
|---------------------------------------------------------------------------------------|------------------|--------------------------------------------------------------------------------------------------------|-------------------------------|------------------------|-------------------------------------------------|
| is not Authoritative Data This product was developed for taxation                     | 430 430 670      | Previous Deed   Deed lot Number (15)   POST OFFICE                                                     | 1 SV Q&R revised 7/23/09 7 13 | WOOD COUNTY            | 01 - CLAY                                       |
| purposes and is therefore not suitable for                                            | 480 490 670      | ── Property District Number 01 CEMT. †††  ── Railroad Right of Way Parcel or Index Number 19/25 LIBARY |                               | STATE OF WEST VIRGINIA |                                                 |
| legal, Engineering, or surveying purposes. Users of this information should review or |                  | —— Road and Railroad R/W HOSPITAL                                                                      | 10 15                         |                        | SHEET NO: 490                                   |
| consult the primary data and information sources to ascertain the appropriate         | 540   530   700  | Road Easement SCHOOL   → Road Right of Way District_Lines   AIRPORT   FIRE STATION    →                | 5 11 17                       | Office of Assessor     | Date: 01/14/2022 Date, Aerial Photography: 2016 |
| usage of information. Do not copy                                                     | Prepared by: RDS | Justifici_Lines                                                                                        | 6 12 18                       | 1                      | Scale : 1" = 300'                               |
|                                                                                       |                  |                                                                                                        |                               |                        | Date Saved: 01/14/2022 11:42:28 Al              |