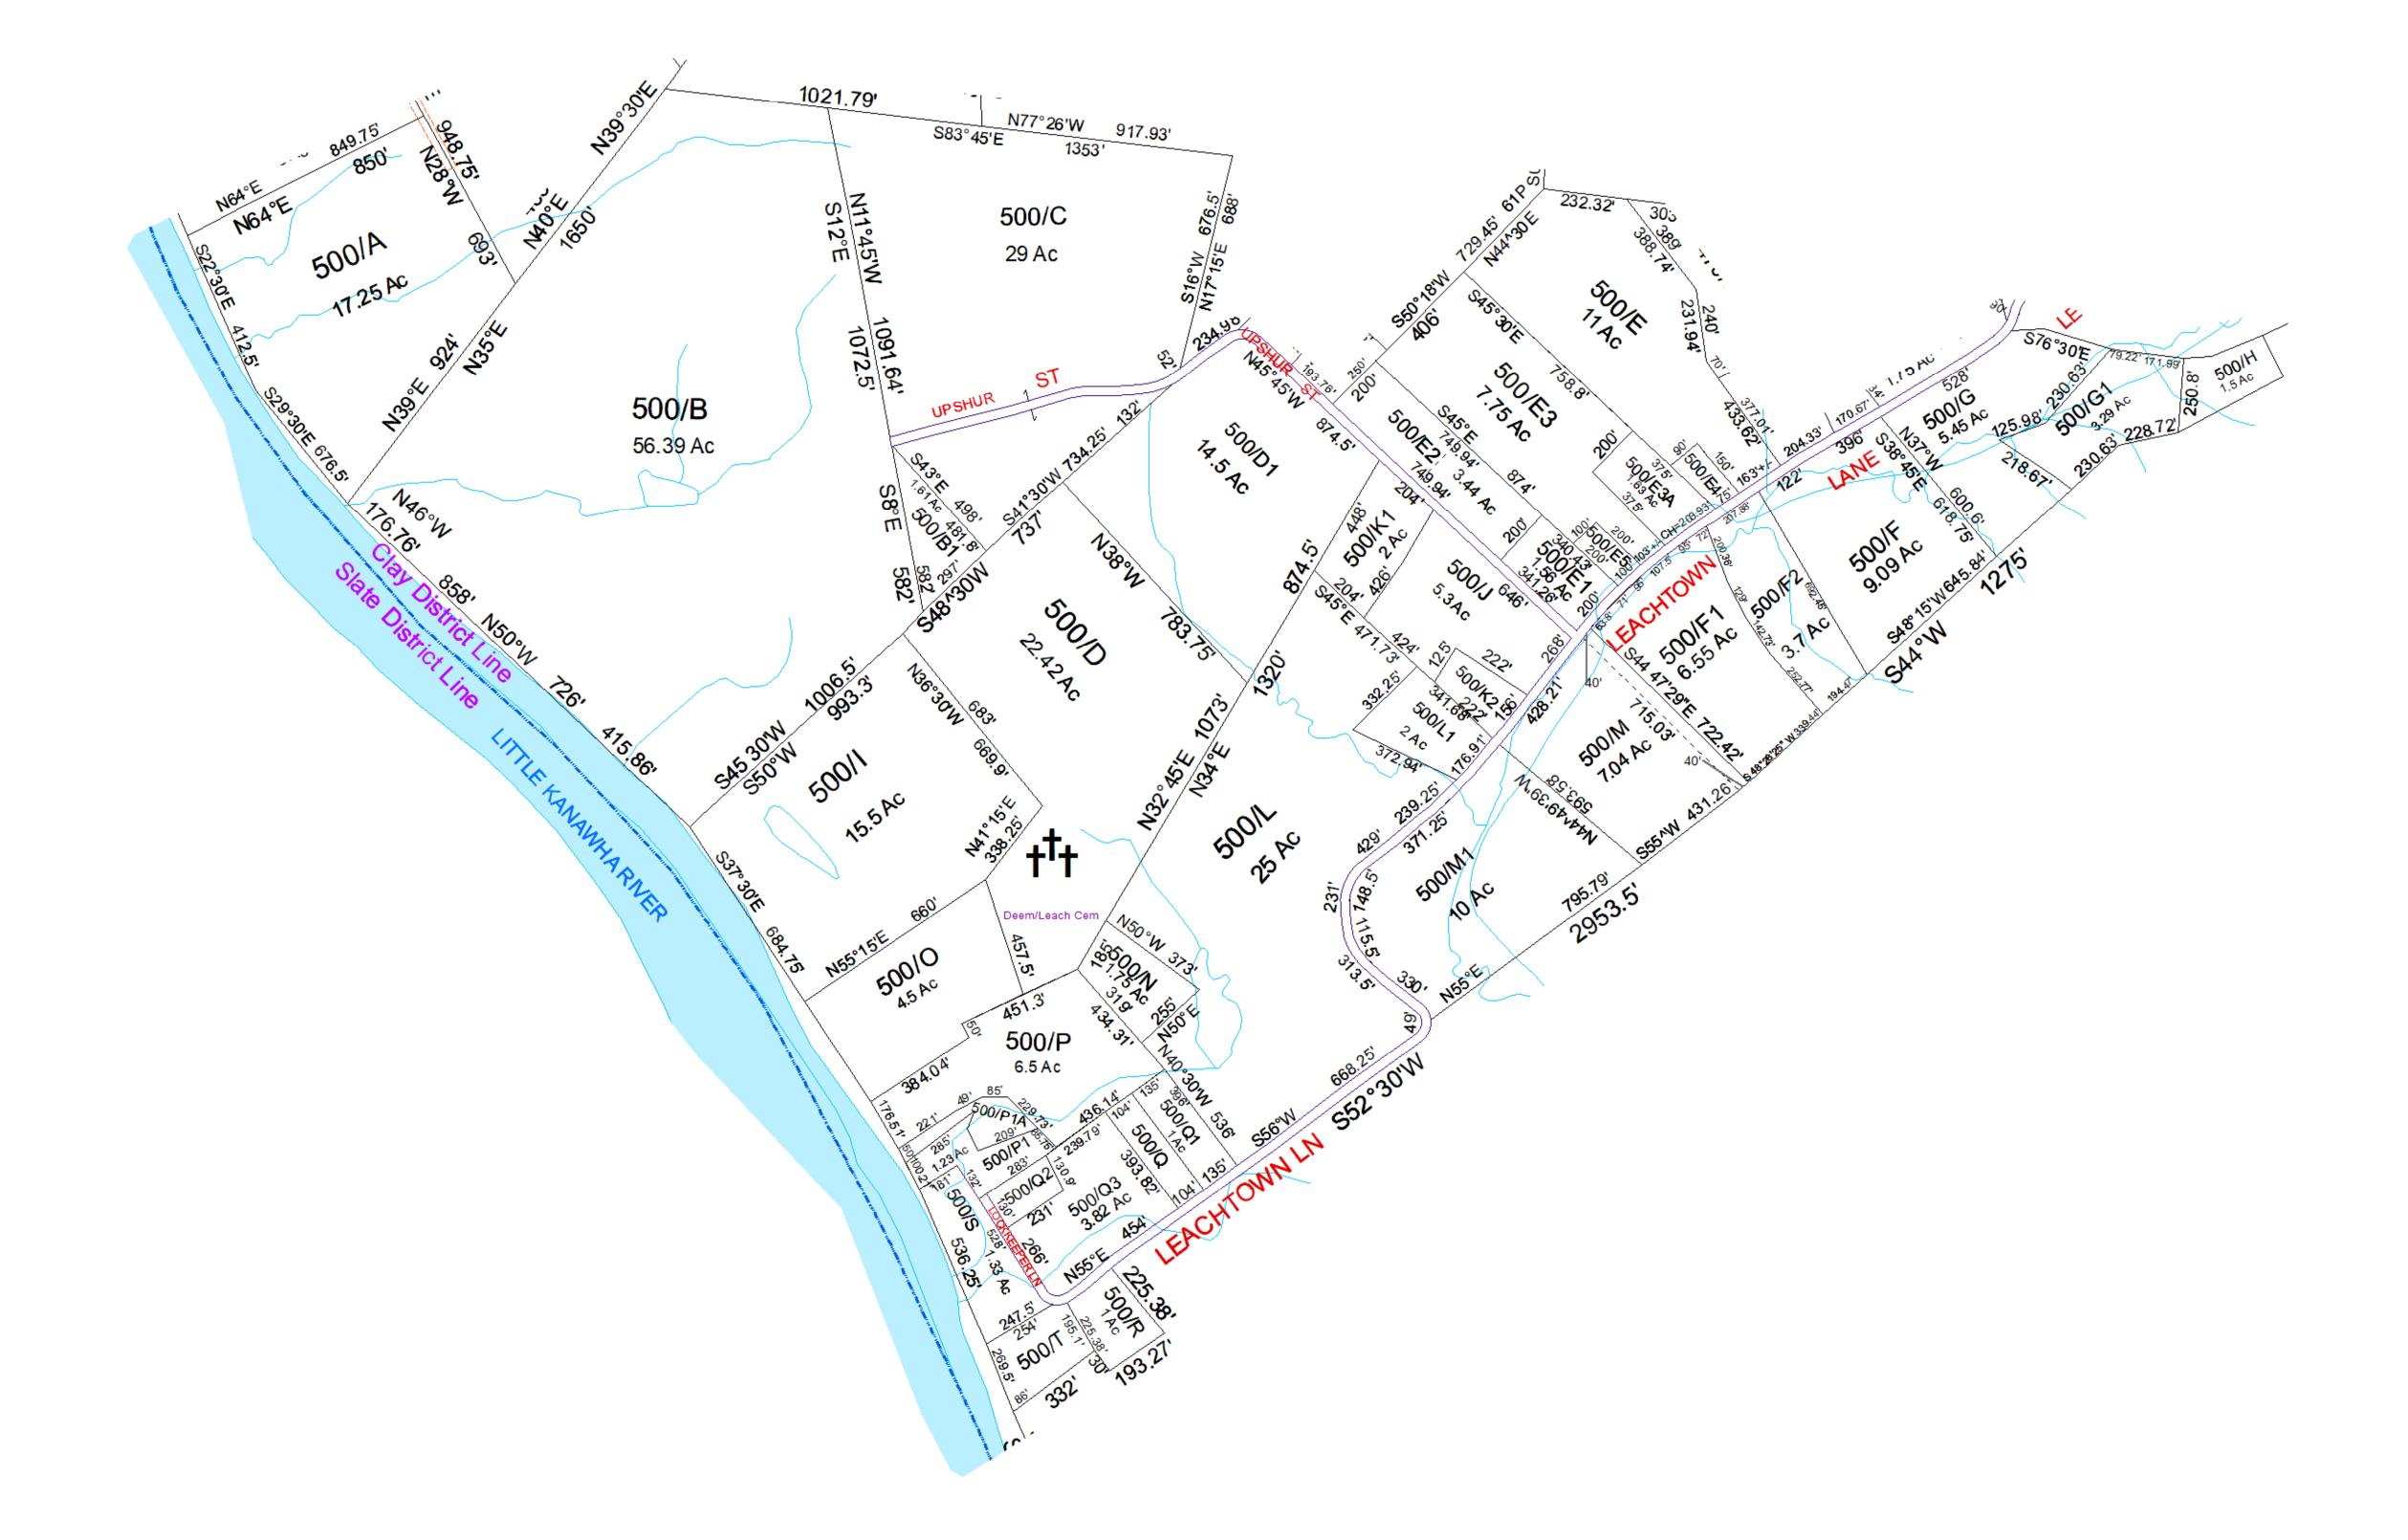

## **Clay- 500**

| DOC | COL | JNT | ΓY |
|-----|-----|-----|----|
|     |     |     |    |

ATE OF WEST VIRGINIA Office of Assessor

| District  |     | SubDivision |
|-----------|-----|-------------|
| 01 - CLAY |     |             |
| SHEET NO: | 500 |             |
|           |     |             |

Date, Aerial Photography: 2016 Scale : 1" = 300'