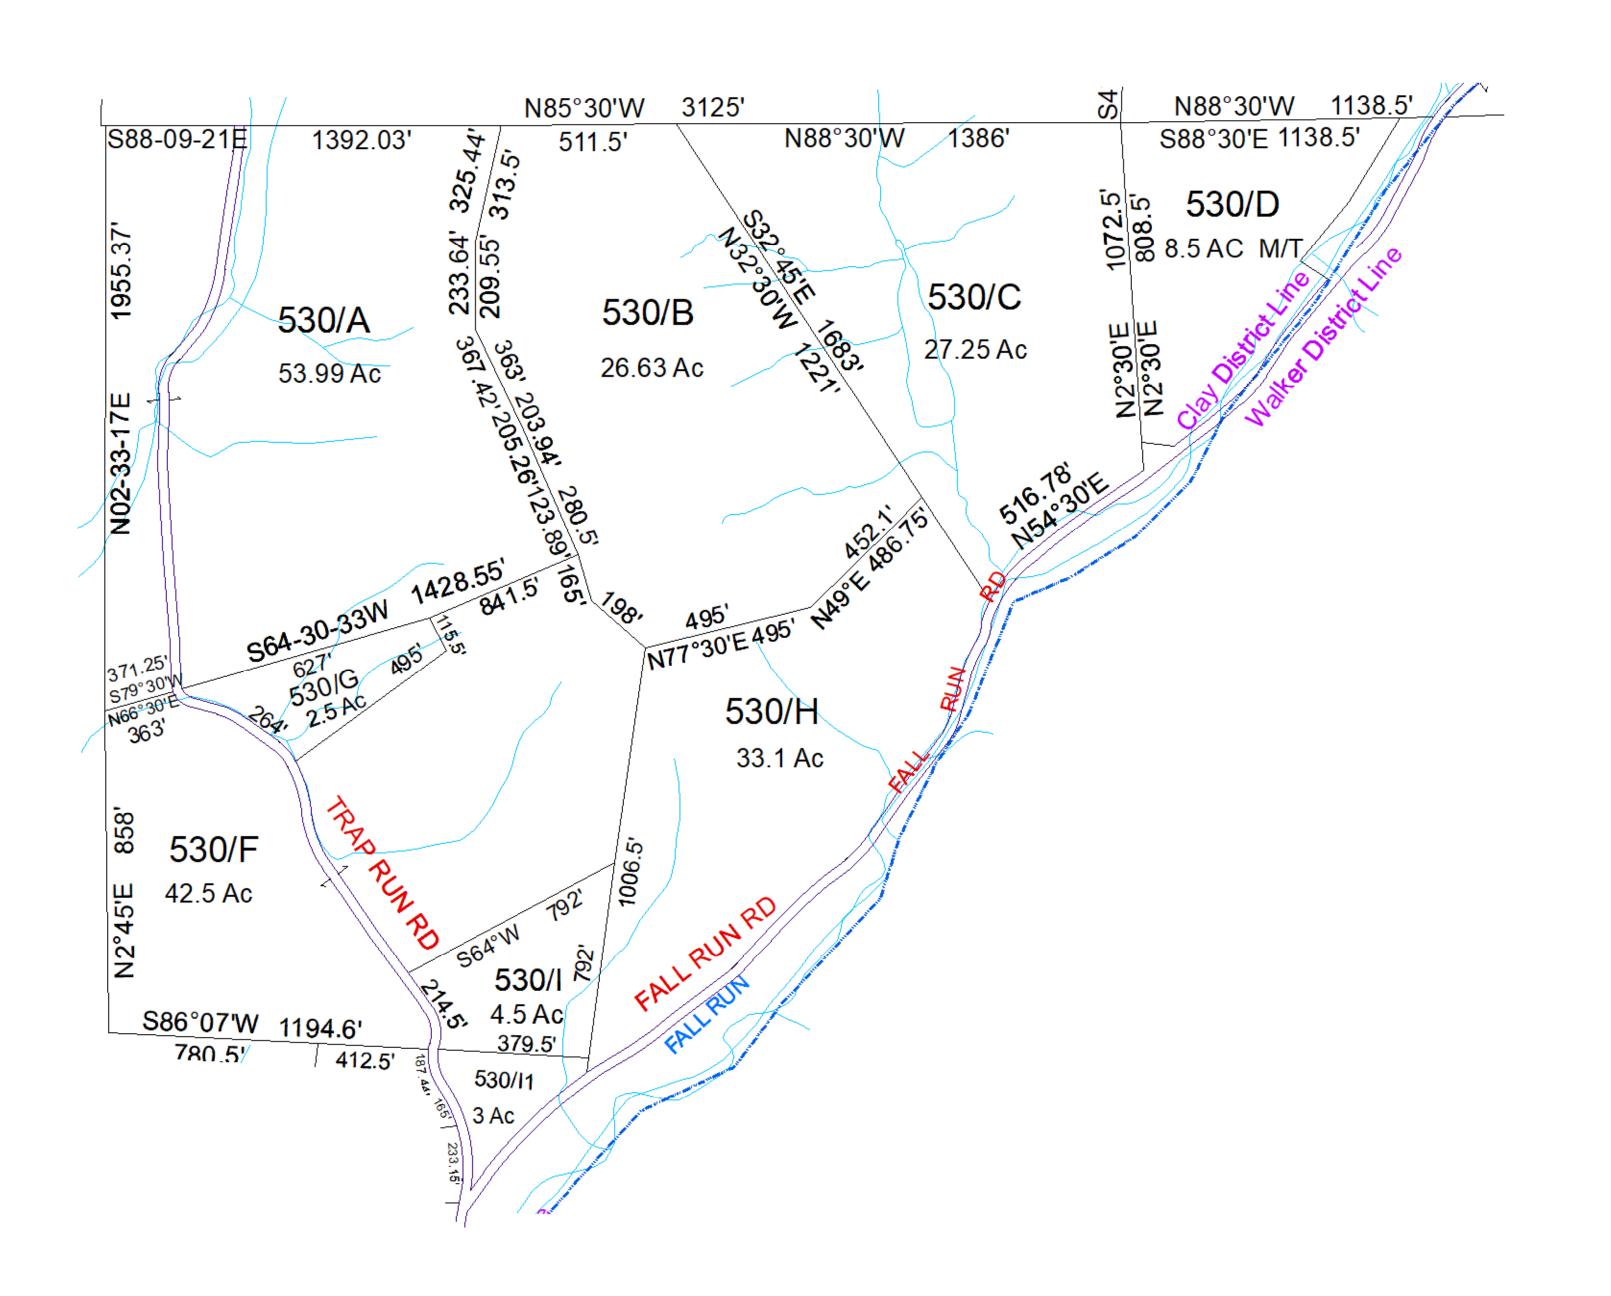

| For Tax Purposes Only this                                                                                                                                                                                     |                  | Legend                                                                                       |                                         | Revisions |                    | District SubDivision               |
|----------------------------------------------------------------------------------------------------------------------------------------------------------------------------------------------------------------|------------------|----------------------------------------------------------------------------------------------|-----------------------------------------|-----------|--------------------|------------------------------------|
| is not Authoritative Data This product was developed for taxation                                                                                                                                              | 540 490 670      | — Previous Deed   Deed lot Number (15) POST OFFICE                                           | 1 SV A revised from plat DB1134/49 1/09 | 7 13      | WOOD COUNTY        | 01 - CLAY                          |
| purposes and is therefore not suitable for legal, Engineering, or surveying purposes. Users of this information should review or consult the primary data and information sources to ascertain the appropriate | 540 530 700      | 117                                                                                          | 2                                       | 8 14      | Office of Assessor | 01-CLAI                            |
|                                                                                                                                                                                                                |                  | Railroad Right of Way  Parcel or Index Number 19/25  Road and Railroad R/W  HOSPITAL  CHURCH | 3                                       | 9 15      |                    | SHEET NO: 530                      |
|                                                                                                                                                                                                                | 540 Wirt 700     | Road Easement SCHOOL S AIRPORT                                                               | 4                                       | 10 16     |                    | Date: 01/14/2022                   |
|                                                                                                                                                                                                                |                  | —— Road Right of Way District_Lines FIRE STATION                                             | 5                                       | 11 17     |                    | Date Aerial Photography: 2016      |
| usage of information. Do not copy                                                                                                                                                                              | Prepared by: RDS | <u></u>                                                                                      | 6                                       | 12 18     |                    | Scale : 1" = 300'                  |
|                                                                                                                                                                                                                |                  |                                                                                              |                                         |           |                    | Date Saved: 01/14/2022 11:42:28 AM |