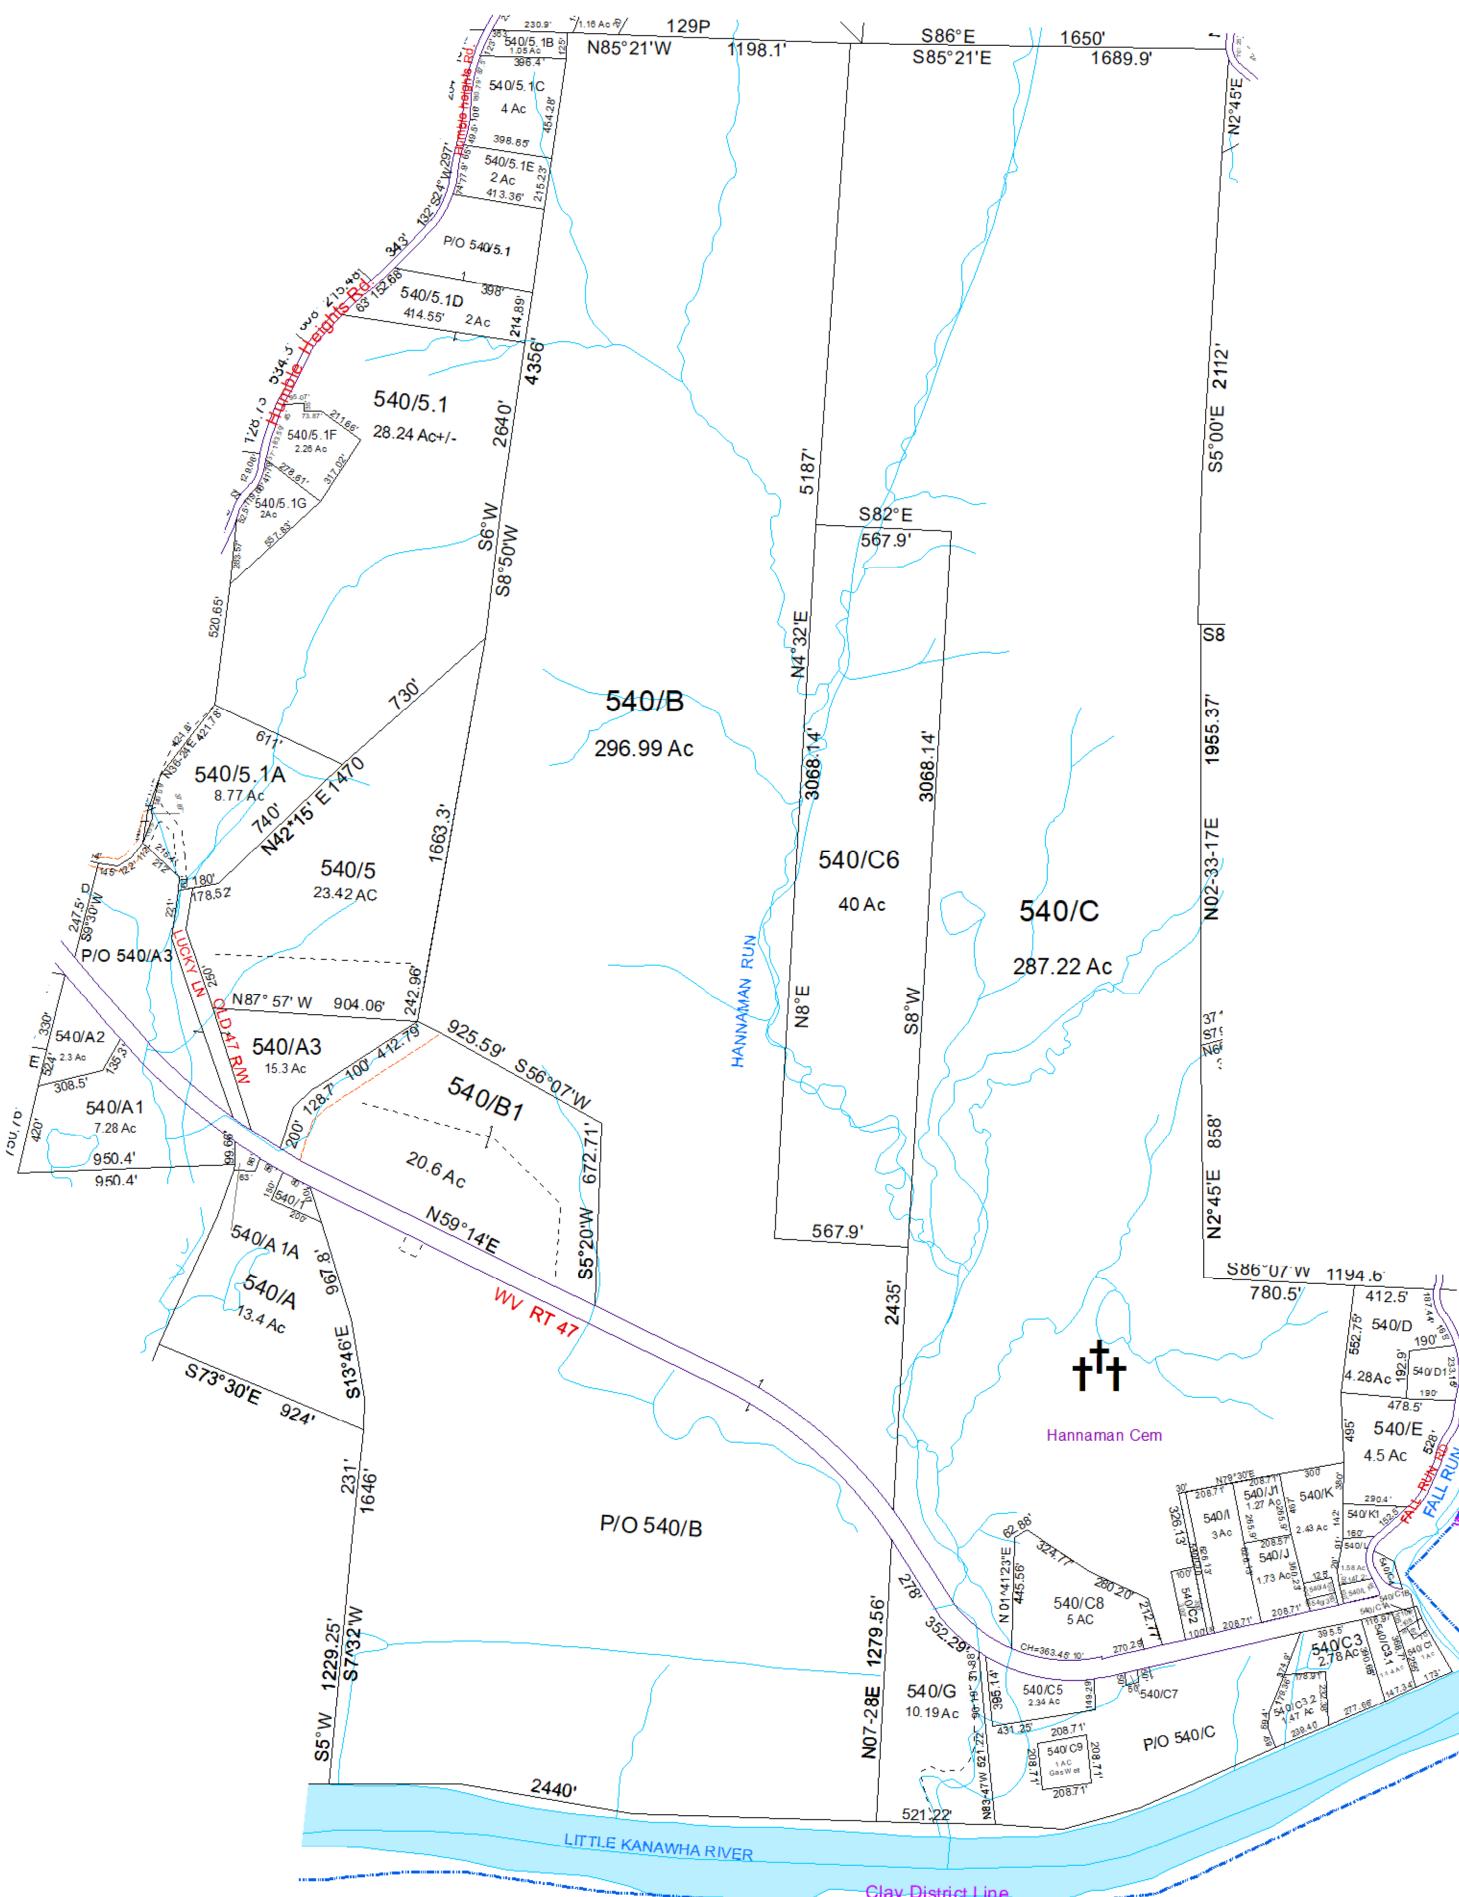

| For Tax Purposes Only this                                                                                                                                       |                  |      |     | Legend                                                           |                                    |            |                      |                 |
|------------------------------------------------------------------------------------------------------------------------------------------------------------------|------------------|------|-----|------------------------------------------------------------------|------------------------------------|------------|----------------------|-----------------|
| is not Authoritative Data<br>This product was developed for taxation<br>purposes and is therefore not suitable for<br>legal, Engineering, or surveying purposes. | 480              | 480  | 490 | - Previous Deed     Property                                     | Deed lot Number<br>District Number | (15)<br>01 | POST OFFICE<br>CEMT. | <u>ش</u><br>بله |
|                                                                                                                                                                  | 510              | 540  | 530 | Railroad Right of Way                                            | Parcel or Index Numbe              | r 19/25    | LIBARY               |                 |
| Users of this information should review or consult the primary data and information                                                                              | 540              | Wirt | 700 | <ul> <li>Road and Railroad R/W</li> <li>Road Easement</li> </ul> | HOSPITAL<br>SCHOOL                 | <b>H</b>   | CHURCH<br>AIRPORT    | -+•             |
| sources to ascertain the appropriate usage of information. Do not copy                                                                                           | Prepared by: RDS |      |     | Road Right of Way                                                | District_Lines                     | []         | FIRE STATION         | <b>~</b>        |

## Clay District Line Wirt County Line

| Revisions |                                   |    |                             |    |  |      |
|-----------|-----------------------------------|----|-----------------------------|----|--|------|
| 1         | SV 470/QCD added to 540/5.1A 1/10 | 7  | Delete 5.2 add to 5 RS 4/17 | 13 |  |      |
| 2         | SV 5.1A1 created 4/10             | 8  |                             | 14 |  | 0747 |
| 3         | SV 5.1G created 10/10             | 9  |                             | 15 |  | STAT |
| 4         | SV H added to G 11/10             | 10 |                             | 16 |  |      |
| 5         | SV C3.2&C1B created 6/12          | 11 |                             | 17 |  |      |
| 6         | SV Pcl 2 added back to B 9/14     | 12 |                             | 18 |  |      |

## Clay- 540

## OOD COUNTY

Office of Assessor

| District  |     | SubDivision |
|-----------|-----|-------------|
| 01 - CLAY |     |             |
| SHEET NO: | 540 |             |

Date, Aerial Photography: 2016 Scale : 1" = 400'