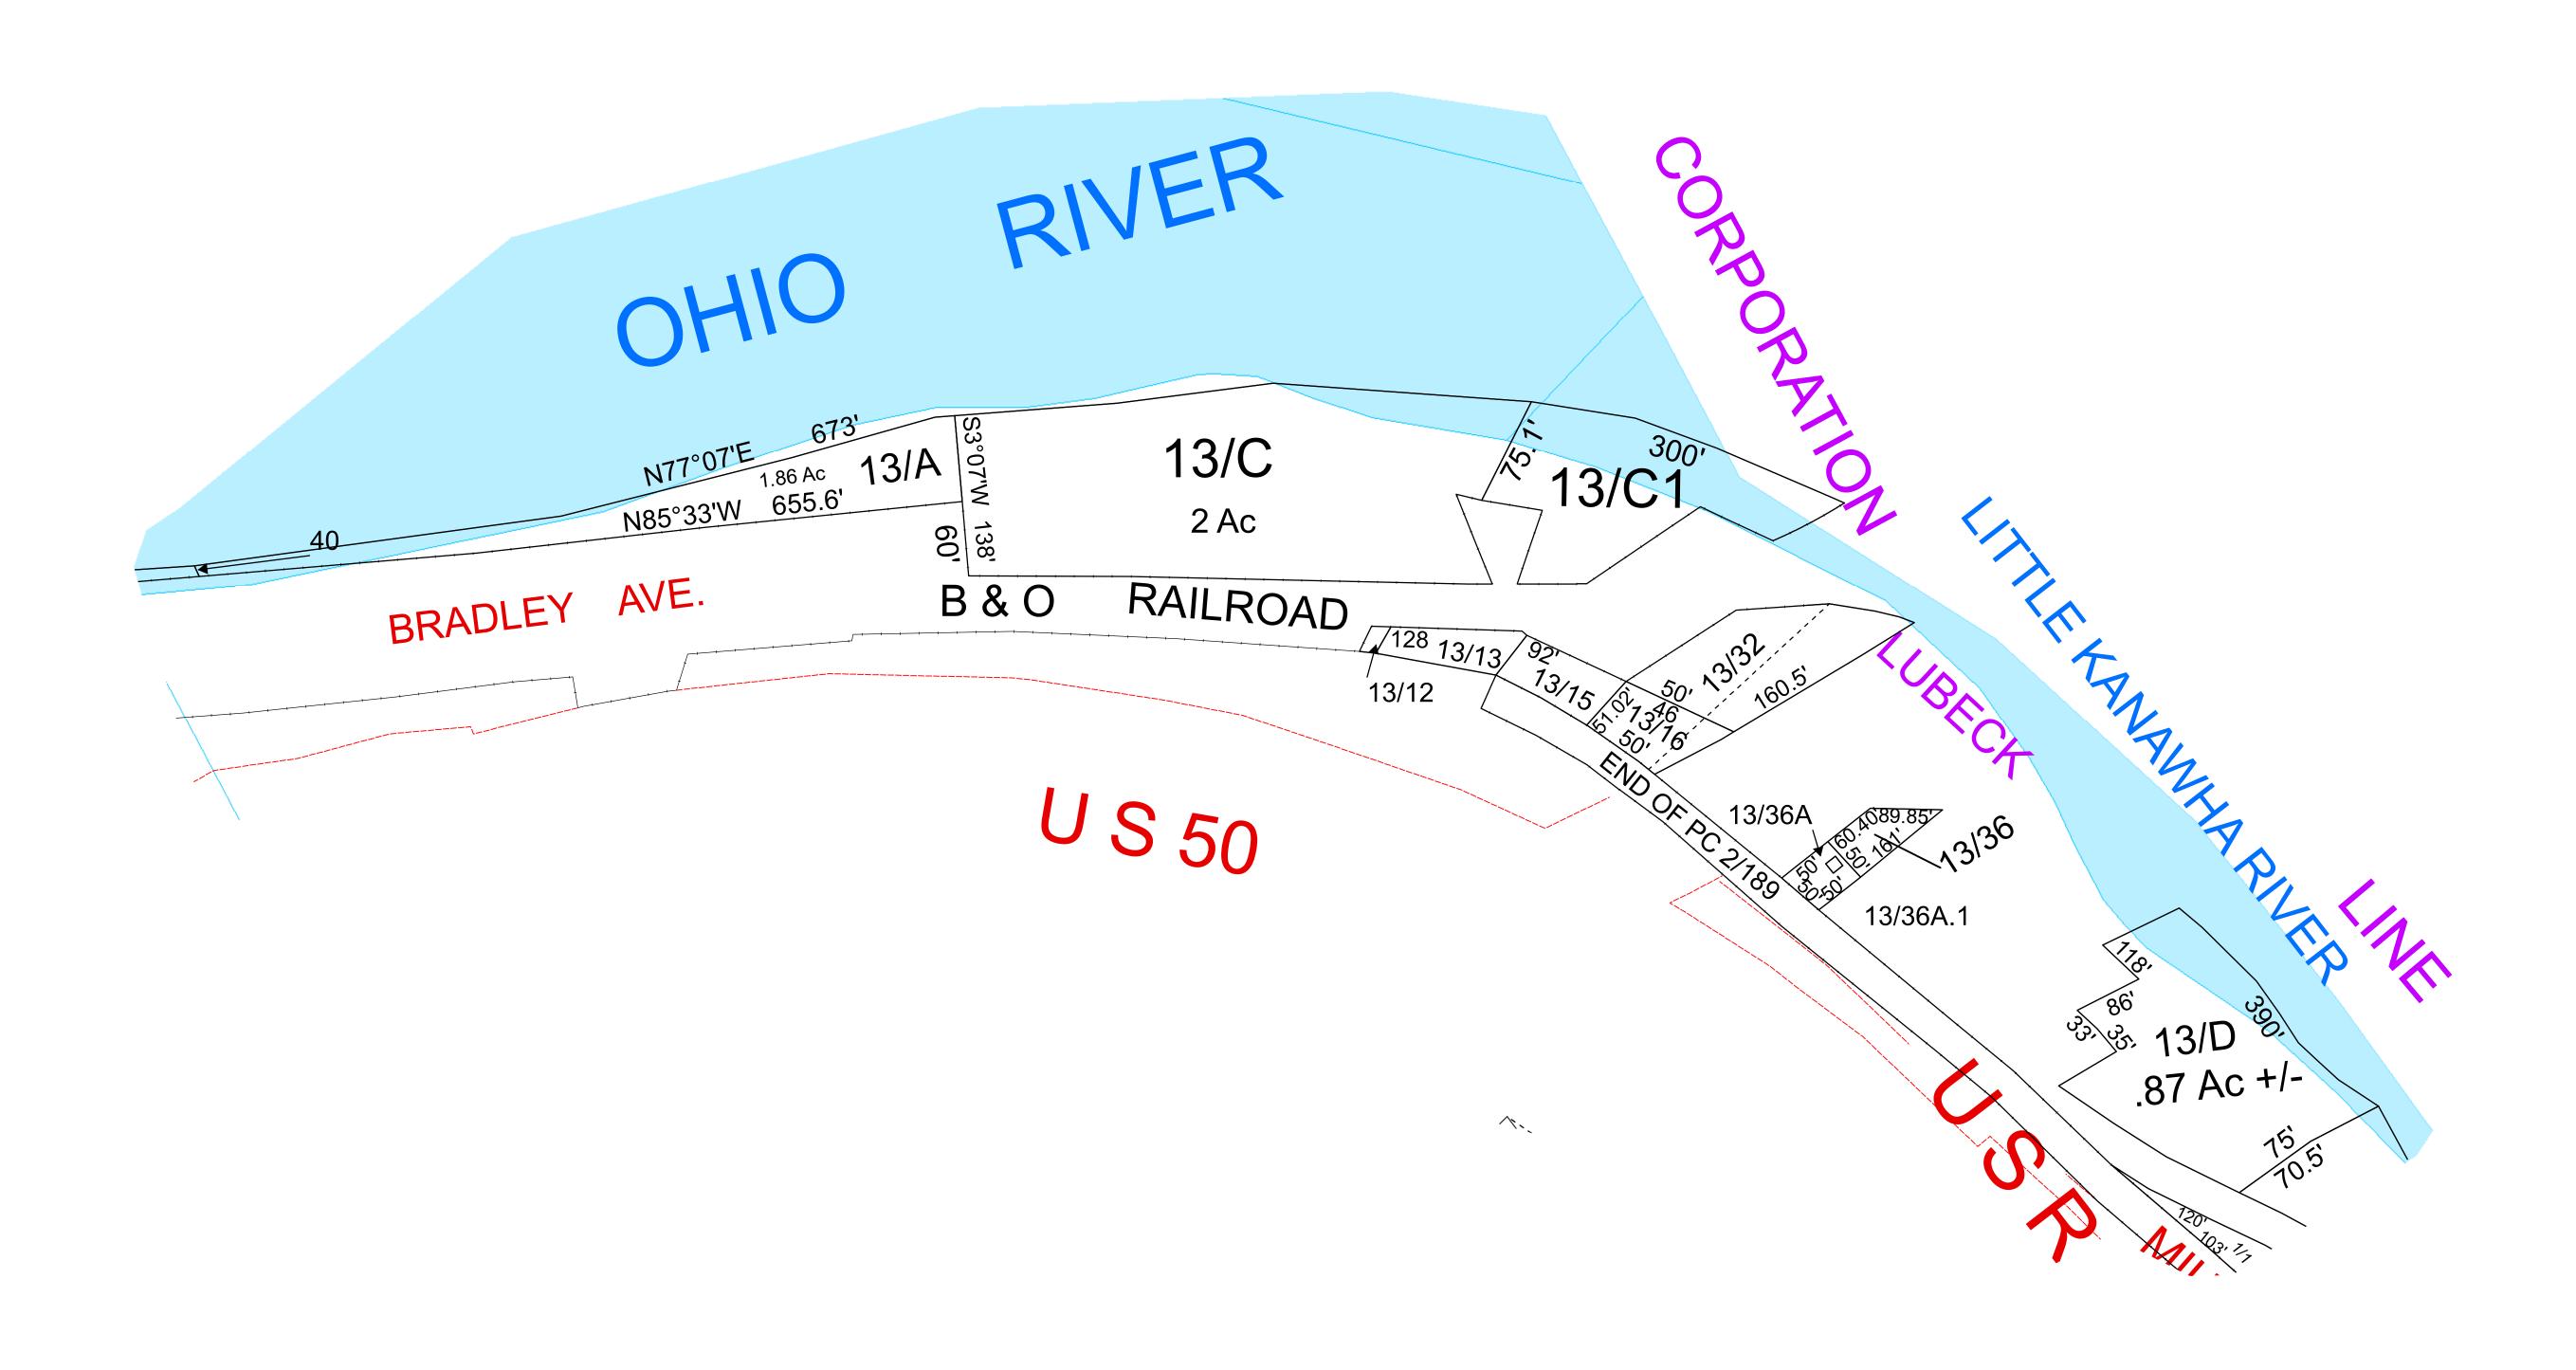

WOOD COUNTY
STATE OF WEST VIRGINIA

Office of Assessor

 LUBECK

 SHEET NO: 13

 Date, Aerial Photography: 2016

 Date: 01/14/2022

 Scale: 1" = 100'

SUBDIVISION

District

Date Saved: 01/14/2022 1:16:23 PM