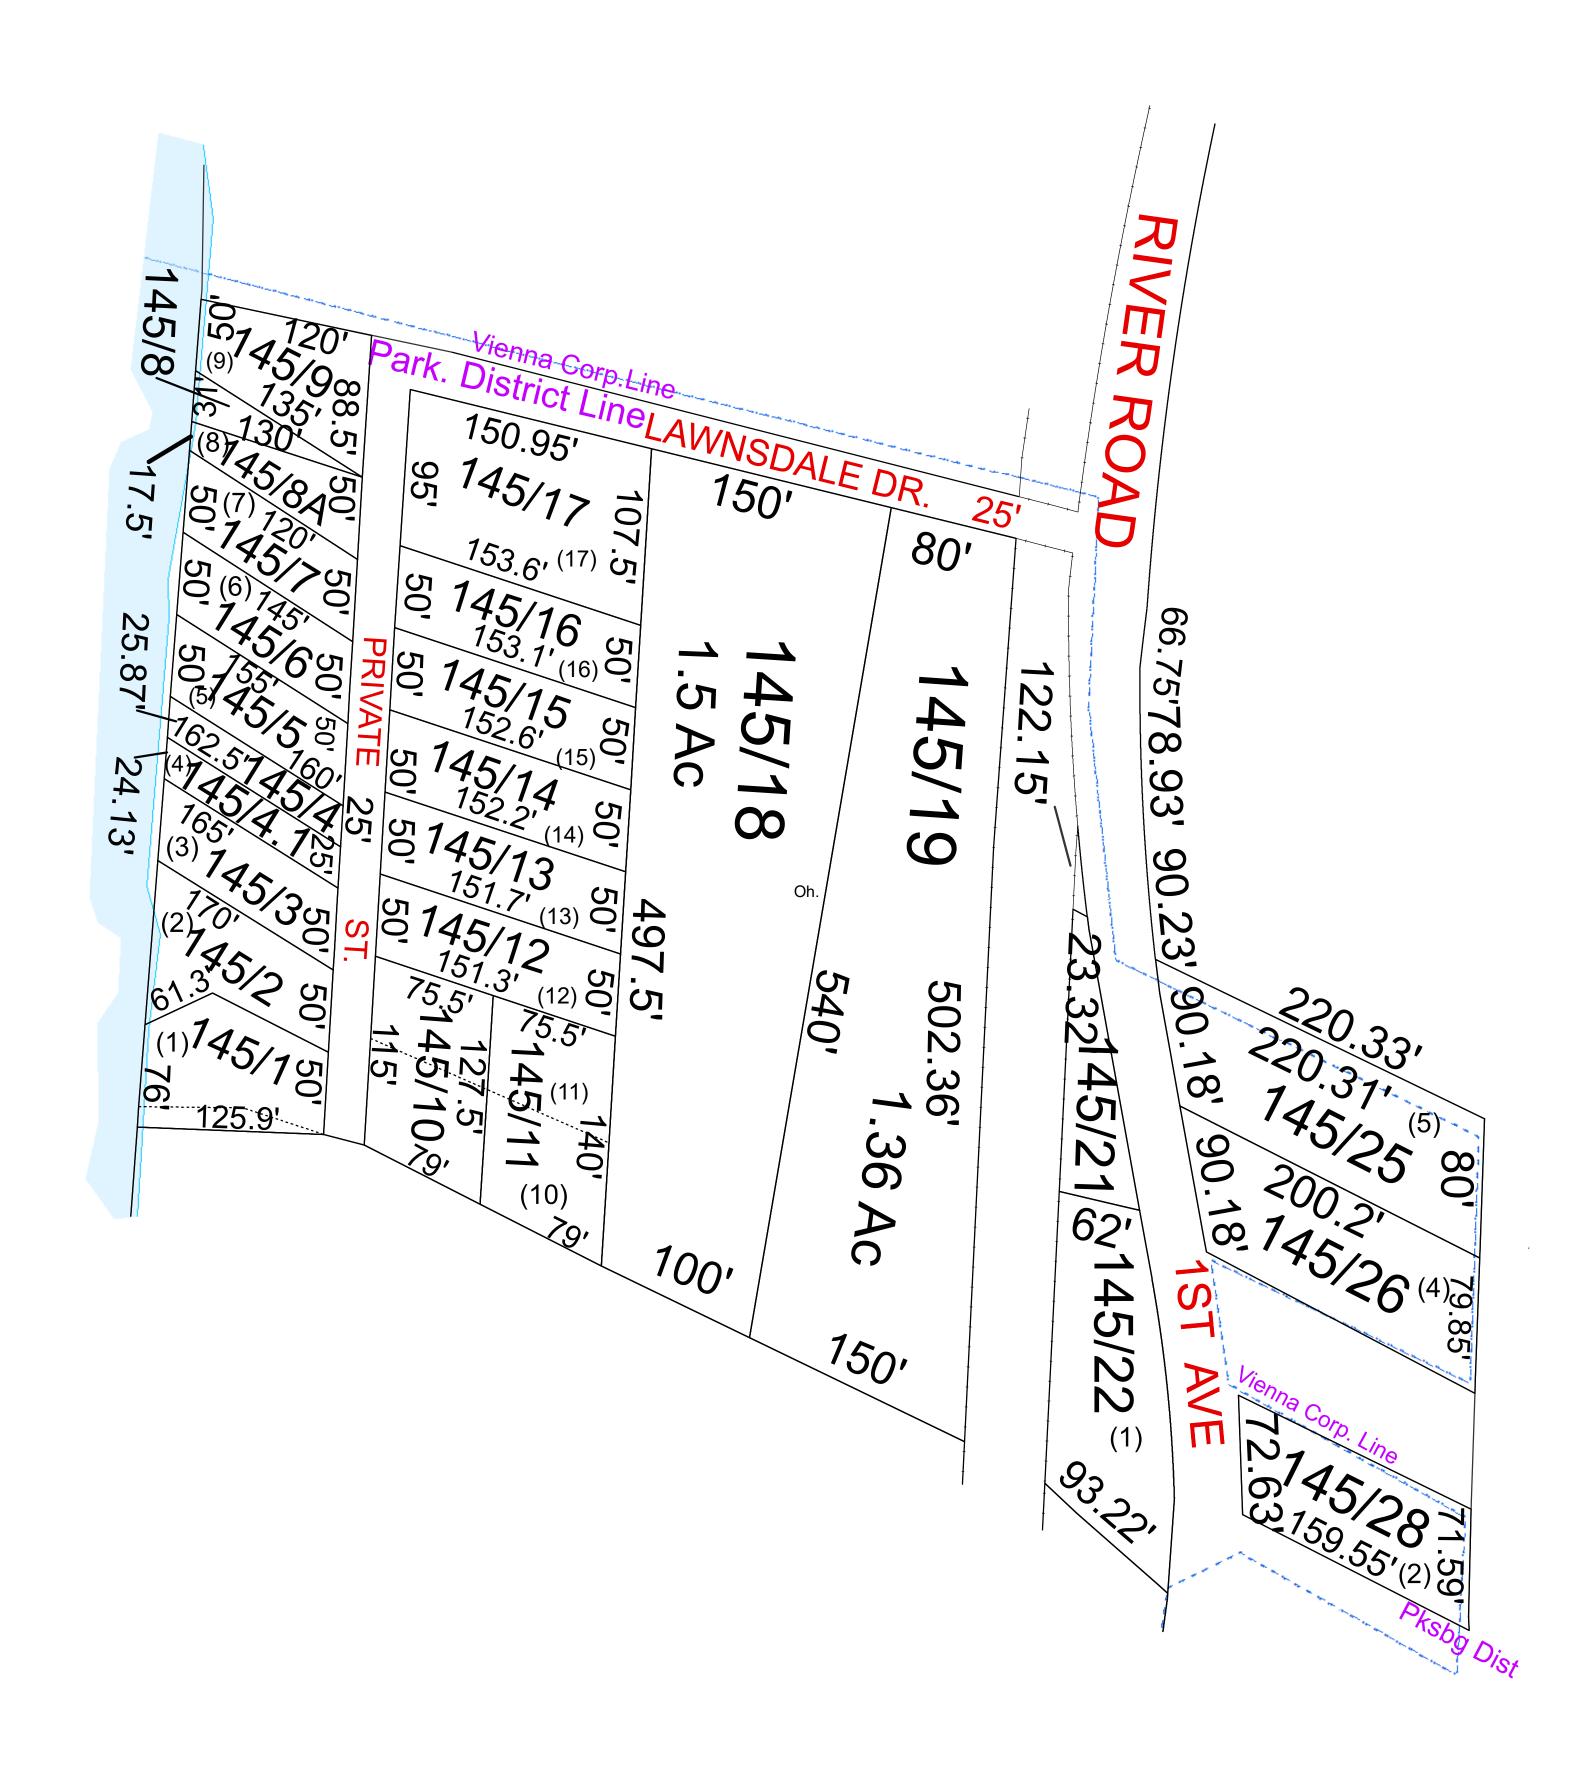

## PARKERSBURG 145

|      | For Tax Purposes Only this             |
|------|----------------------------------------|
|      | is not Authoritative Data              |
| This | product was developed for taxation     |
| purp | oses and is therefore not suitable for |
| lega | , Engineering, or surveying purposes   |
| User | s of this information should review or |
| cons | ult the primary data and information   |
| sour | ces to ascertain the appropriate usage |
|      | formation. Do not copy                 |

| Oh. | 481         | 27 |  |
|-----|-------------|----|--|
| 0H  | 145         | 1  |  |
| Oh. | 144         | 1  |  |
| ı   | Mapper: KPD |    |  |

|                                     | Lec              |
|-------------------------------------|------------------|
| <ul><li>— Previous Deed</li></ul>   | Deed lot Number  |
| Property                            | MAP / Parcel Num |
| —+— Railroad Right of Way           | District Number  |
| Road and Railroad R/W               | HOSPITAL         |
| <ul><li>– – Road Easement</li></ul> | m POST OFF       |
| Road Right of Way                   |                  |

| Legend                                 |                                            |  |
|----------------------------------------|--------------------------------------------|--|
| nber (15)<br>I Number 19/25<br>mber 04 | District_Lines                             |  |
| TAL                                    | <ul><li>LIBARY</li><li>♣ AIRPORT</li></ul> |  |
| OFFICE<br>OL                           | CHURCH FIRE STATION                        |  |

Revisions 13 14 15 16 17 18 Pcls 1-4 from Vienna 1 added to 34 SV 11/148 23,24,&37+ Vienne 1/93&94 added to 36 SV **§**1 14 20/31/34,35,&36 annexed to Vienna 1225/6019 2/15 Pt of Pcl 1 merged w/ 145/1, PD 3/3/2021 11

**WOOD COUNTY** STATE OF WEST VIRGINIA Office of Assessor

| District                      | Subdivsion                           |  |
|-------------------------------|--------------------------------------|--|
| PARKERSBURG DISTRICT 04       |                                      |  |
| SHEET NO: 145                 |                                      |  |
| Date, Aerial Photography:2016 | Date: 01/14/2022<br>Scale :1" = 100' |  |

Date Saved: 01/14/2022 1:32:15 PM