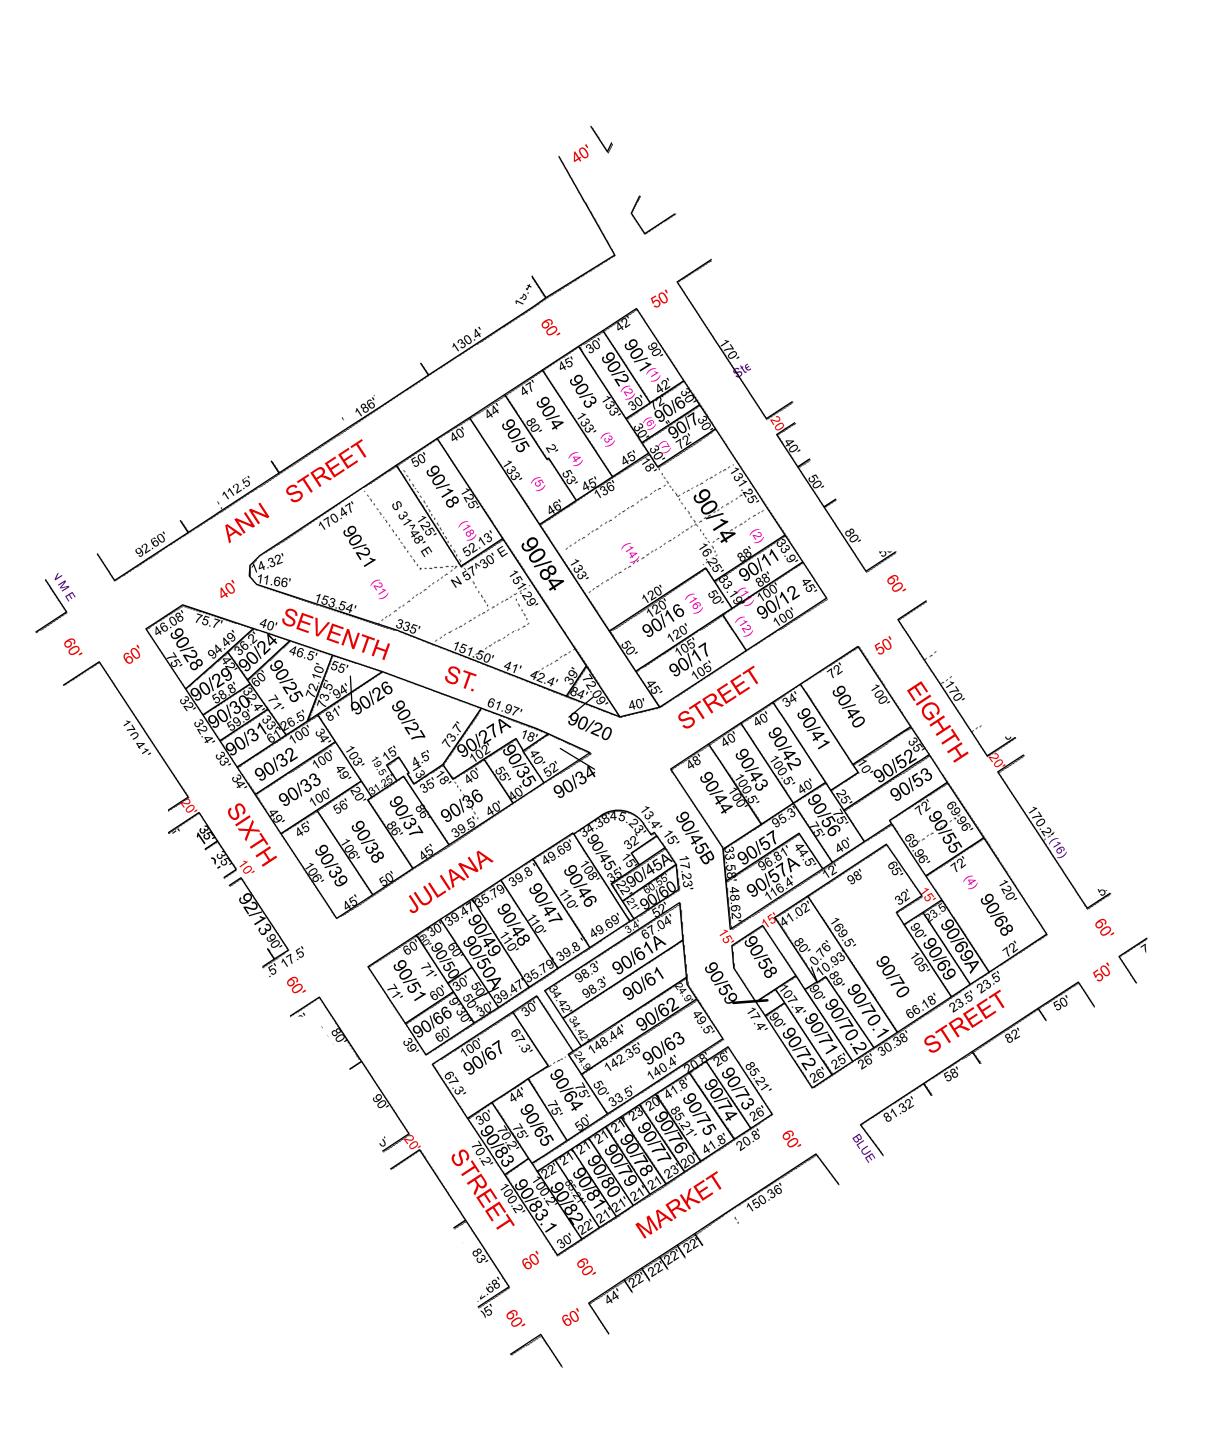

| For Tax Purposes Only this<br>is not Authoritative Data<br>This product was developed for taxation<br>purposes and is therefore not suitable for<br>legal, Engineering, or surveying purposes.<br>Users of this information should review or<br>consult the primary data and information<br>sources to ascertain the appropriate usage<br>of information. Do not copy |                 |    |    |                                                                                                                                        | Legend                                                                  |                                                                                                          |  |
|-----------------------------------------------------------------------------------------------------------------------------------------------------------------------------------------------------------------------------------------------------------------------------------------------------------------------------------------------------------------------|-----------------|----|----|----------------------------------------------------------------------------------------------------------------------------------------|-------------------------------------------------------------------------|----------------------------------------------------------------------------------------------------------|--|
|                                                                                                                                                                                                                                                                                                                                                                       | 92              |    |    | <ul> <li>– Previous Deed</li> <li>Property</li> </ul>                                                                                  | (15) Deed lot Number<br>19/25 MAP / Parcel Number<br>05 District Number | <ul> <li>District_Lines</li> <li>+†+ CEMT.</li> <li>IIBARY</li> <li>← AIRPORT</li> <li>CHURCH</li> </ul> |  |
|                                                                                                                                                                                                                                                                                                                                                                       |                 | 90 | 80 | <ul> <li>→ Railroad Right of Way</li> <li>→ Road and Railroad R/W</li> <li>→ - · Road Easement</li> <li>→ Road Right of Way</li> </ul> | HOSPITAL<br><u> M</u> POST OFFICE<br>SCHOOL                             |                                                                                                          |  |
|                                                                                                                                                                                                                                                                                                                                                                       | Prepared by:RDS |    |    |                                                                                                                                        | (a) SCHOOL                                                              | 🔶 FIRE STATION                                                                                           |  |

| Revisions |    |    |                        | CORPERATION:      | SUBDIVISION OR ADDITION |
|-----------|----|----|------------------------|-------------------|-------------------------|
| 1         | 7  | 13 | WOOD COUNTY            | 05 PARKERSBURG    |                         |
| 2         | 8  | 14 |                        |                   |                         |
| 3         | 9  | 15 | STATE OF WEST VIRGINIA | SHEET NO: 90      |                         |
| 4         | 10 | 16 |                        | SHEET NO. 90      |                         |
| 5         | 11 | 17 | Office of Assessor     | Scale : 1" = 100' |                         |
| 0         | 12 | 16 |                        | <u> </u>          |                         |