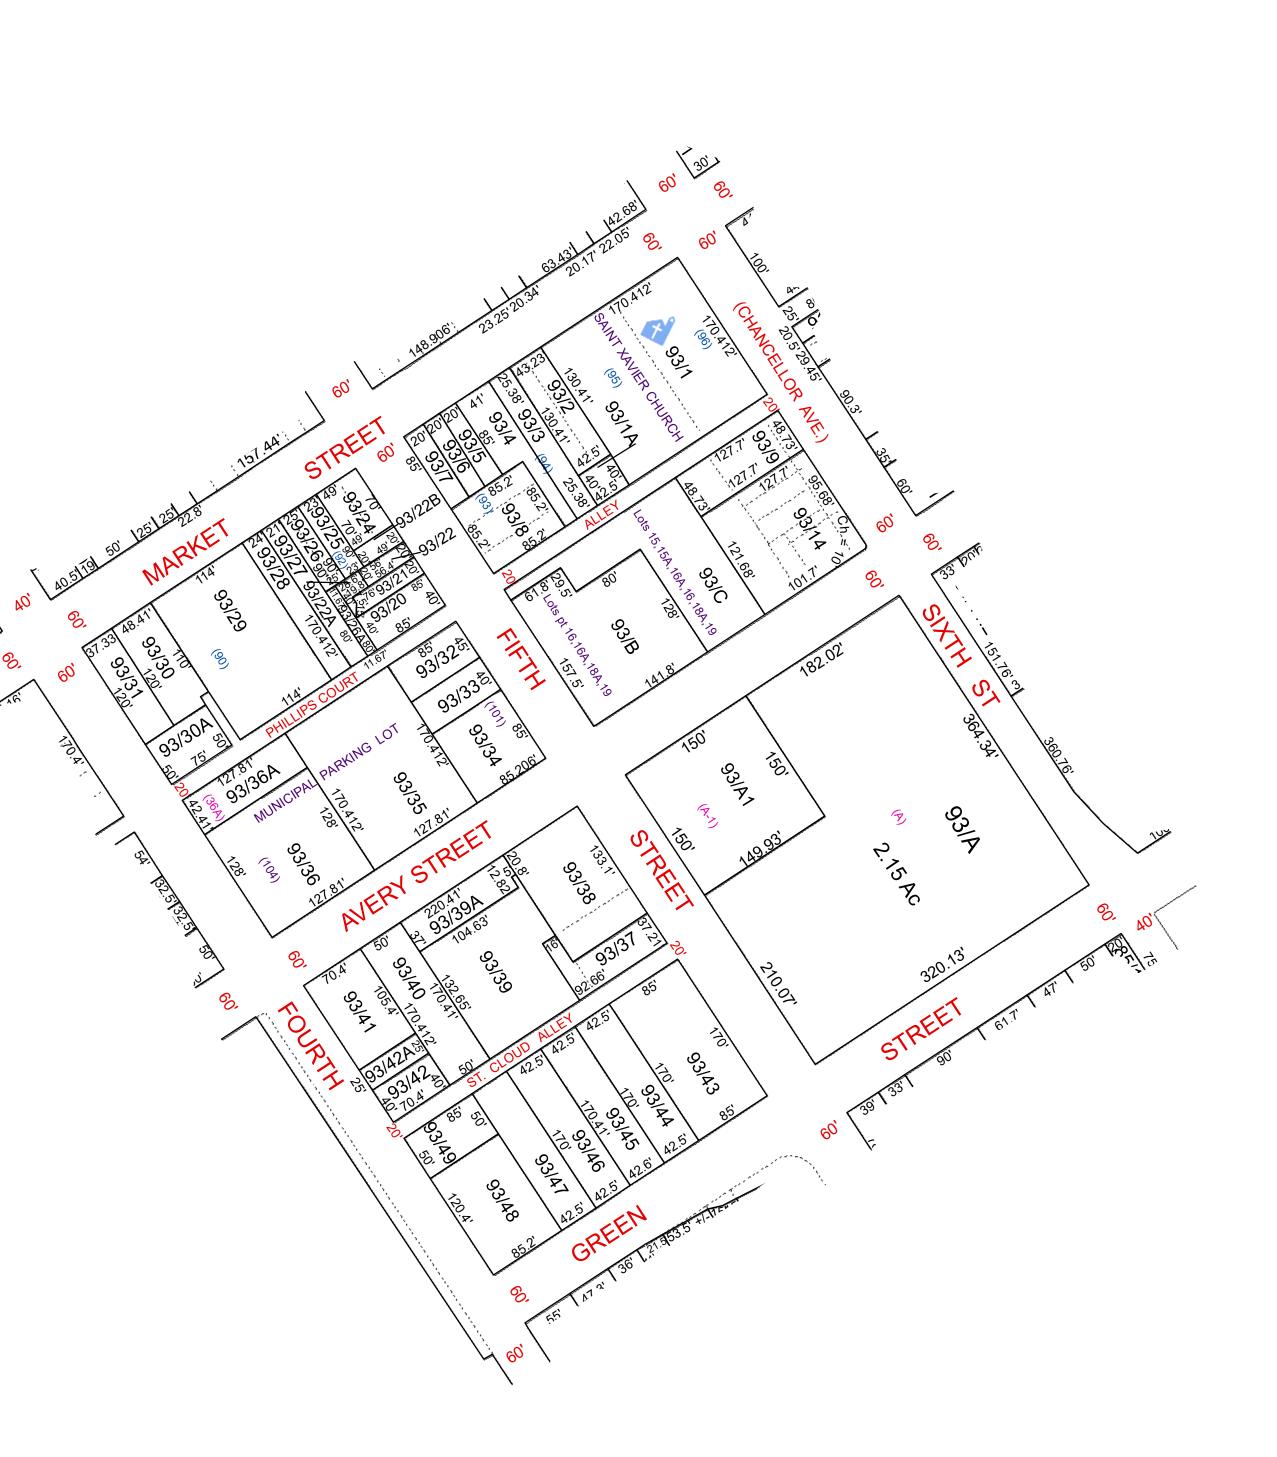

| For Tax Purposes Only this                                                                                                                                                                                                                                                                                                              |    |                             |           | Legend                                                                                                                                                              |                                                                                                                                                                      |                                                                                                                                         |  |
|-----------------------------------------------------------------------------------------------------------------------------------------------------------------------------------------------------------------------------------------------------------------------------------------------------------------------------------------|----|-----------------------------|-----------|---------------------------------------------------------------------------------------------------------------------------------------------------------------------|----------------------------------------------------------------------------------------------------------------------------------------------------------------------|-----------------------------------------------------------------------------------------------------------------------------------------|--|
| is not Authoritative Data<br>This product was developed for taxation<br>purposes and is therefore not suitable for<br>legal, Engineering, or surveying purposes.<br>Users of this information should review or<br>consult the primary data and information<br>sources to ascertain the appropriate usage<br>of information. Do not copy | 95 | <b>93</b><br>Prepared by:RI | <b>91</b> | <ul> <li>Previous Deed</li> <li>Property</li> <li>Railroad Right of Way</li> <li>Road and Railroad R/W</li> <li>Road Easement</li> <li>Road Right of Way</li> </ul> | <ul> <li>(15) Deed lot Number</li> <li>19/25 MAP / Parcel Number</li> <li>05 District Number</li> <li>▲ HOSPITAL</li> <li>▲ POST OFFICE</li> <li>▲ SCHOOL</li> </ul> | <ul> <li>District_Lines</li> <li>+<sup>†</sup>+ CEMT.</li> <li>LIBARY</li> <li>AIRPORT</li> <li>CHURCH</li> <li>FIRE STATION</li> </ul> |  |

| _ |           |    |    |                        |                   |                         |                                   |
|---|-----------|----|----|------------------------|-------------------|-------------------------|-----------------------------------|
|   | Revisions |    |    |                        | CORPERATION:      | SUBDIVISION OR ADDITION |                                   |
|   | 1         | 7  | 13 | WOOD COUNTY            | 05 PARKERSBURG    |                         |                                   |
|   | 2         | 8  | 14 | STATE OF WEST VIRGINIA |                   |                         |                                   |
|   | 3         | 9  | 15 |                        |                   |                         |                                   |
|   | 4         | 10 | 16 |                        | SHEET NO: 93      |                         |                                   |
|   | 5         | 11 | 17 | Office of Assessor     | Scale : 1" = 100' |                         |                                   |
|   | 6         | 12 | 18 |                        |                   |                         | Date Print: 01/14/2022            |
|   |           |    |    |                        |                   |                         | Date Saved: 01/14/2022 1:37:43 PM |