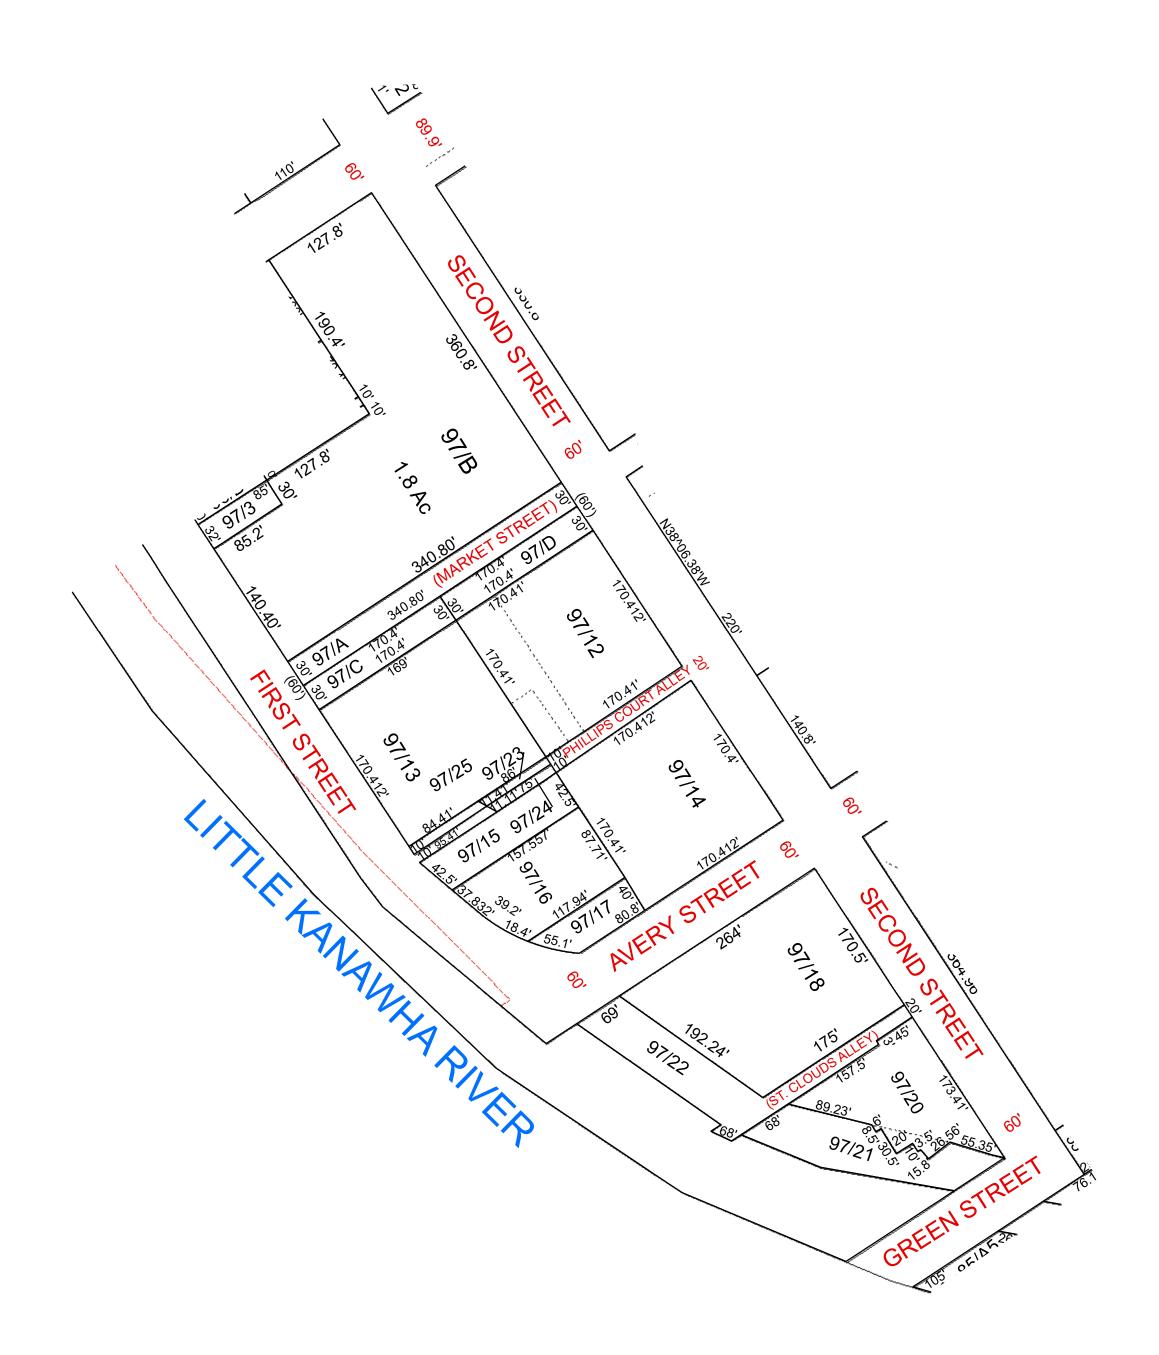

PARKERSBURG - 97

| OUNTY      | CORPERATION:<br>05 PARKERSBURG | SUBDIVISION OR ADDITION |                        |
|------------|--------------------------------|-------------------------|------------------------|
| T VIRGINIA | SHEET NO: 97                   |                         |                        |
| sessor     | Scale :1" = 100'               |                         | Date Print: 01/14/2022 |