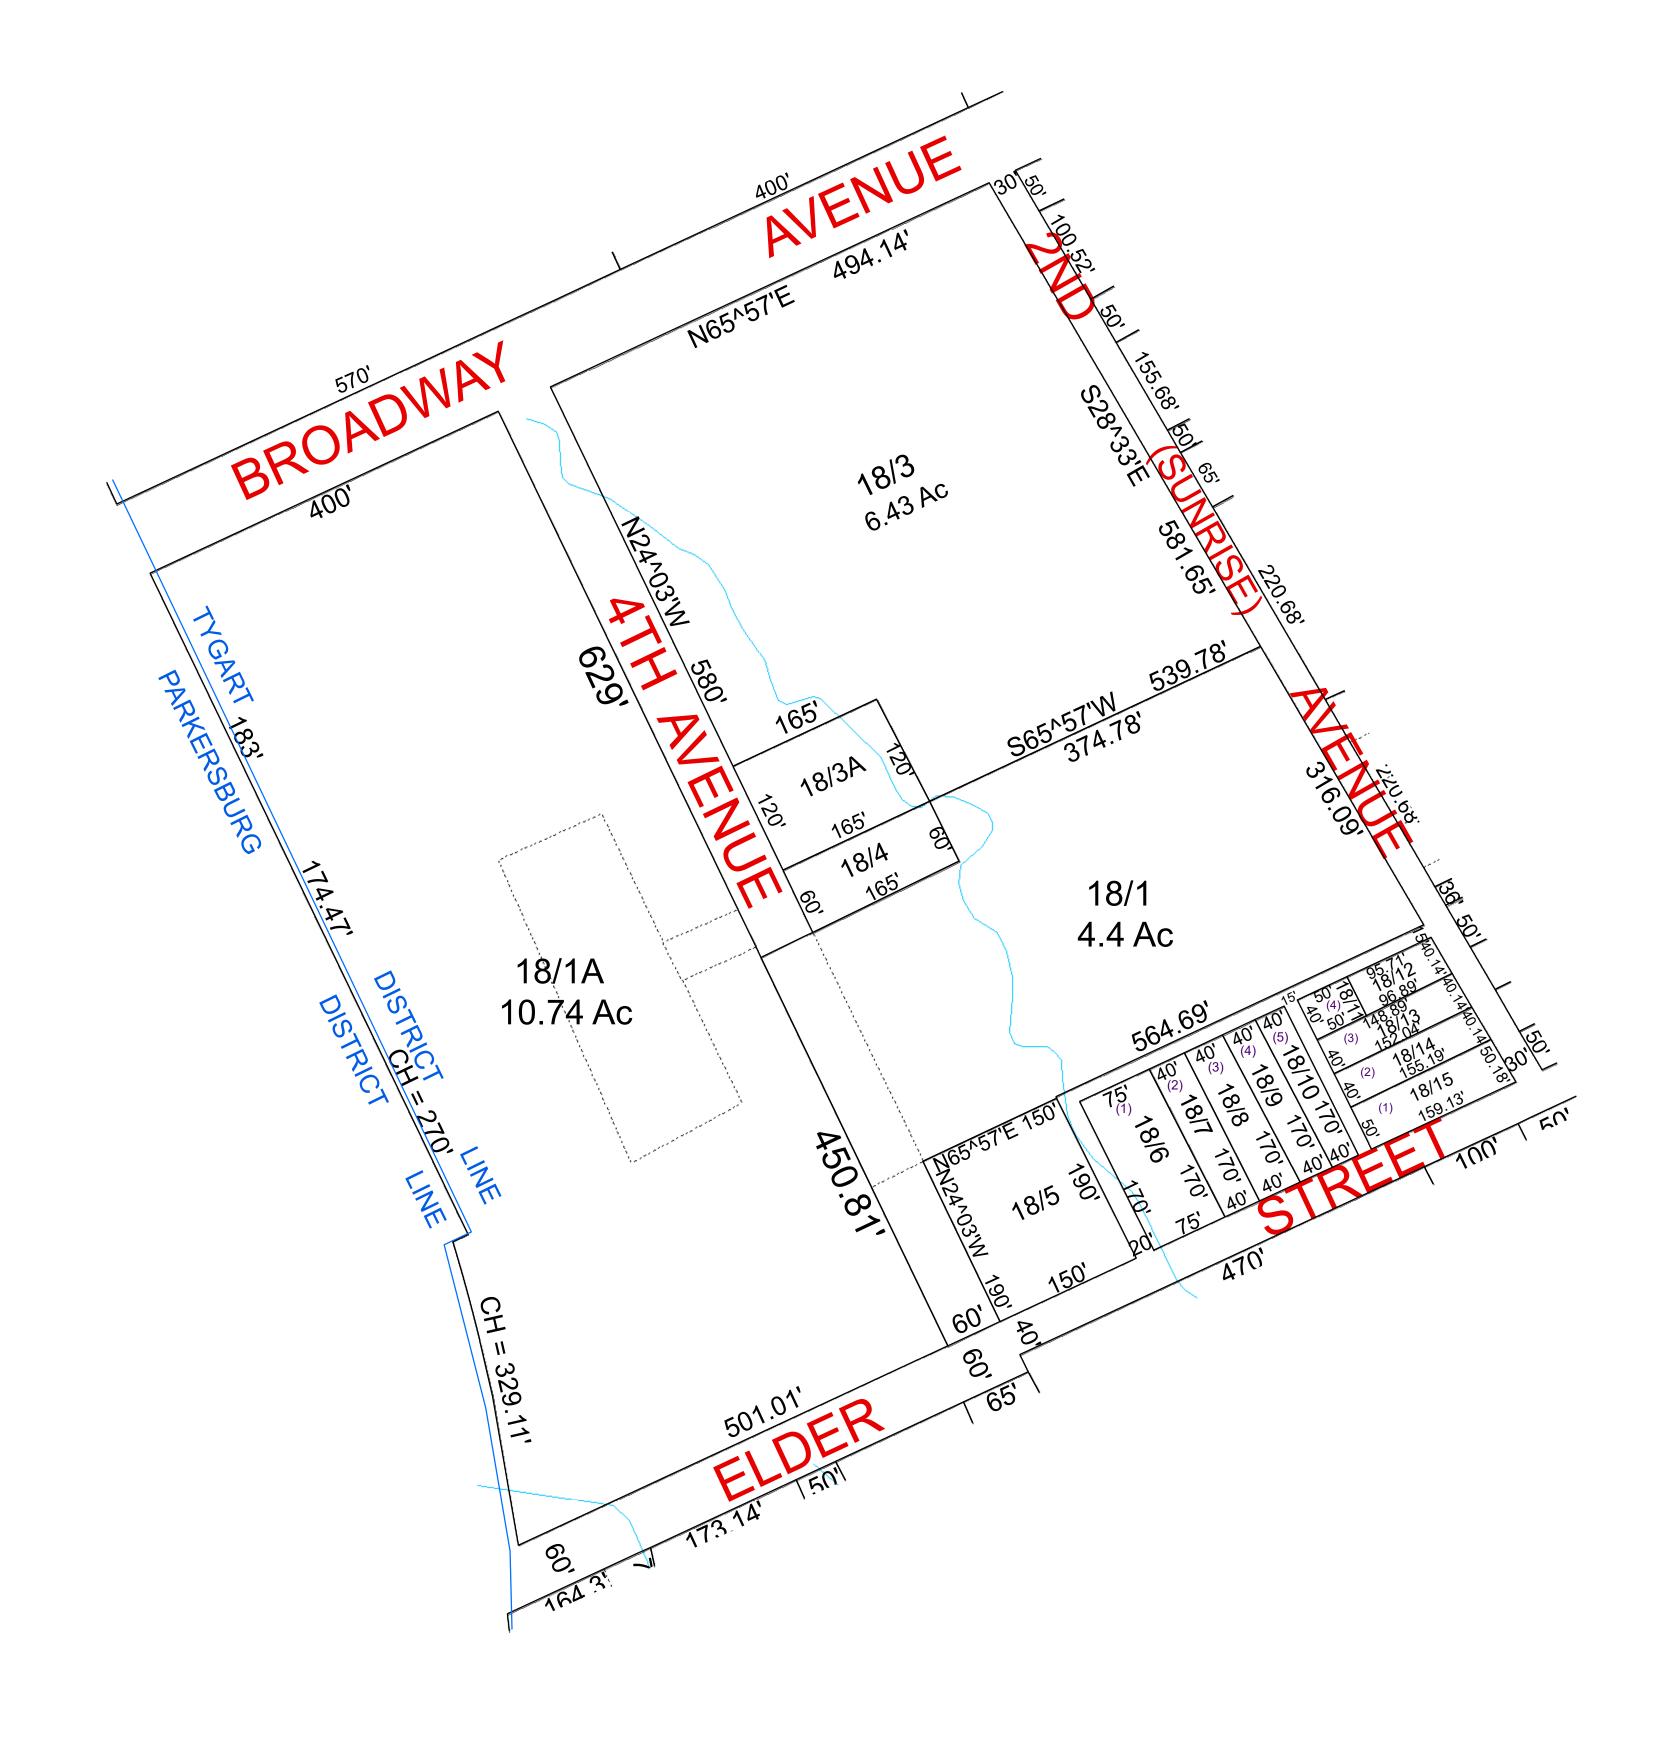

Legend ---- Railroad Right of Way ----- Road and Railroad R/W - - - Road Easement ----- Road Right of Way

Deed lot Number (15) MAP / Parcel Number 19/25 District Number 08 HOSPITAL POST OFFICE 

District\_Lines t<sup>†</sup>† CEMT. LIBARY 🕂 AIRPORT CHURCH

Revisions 1 Pcl 1A created, PD 6/21 10 11 12

WOOD COUNTY TYGART

Sub/Division STATE OF WEST VIRGINIA SHEET NO: 18 Office of Assessor Date, Aerial Photography:\_2016 Scale :\_\_\_\_1" = 100' Date: 01/14/2022