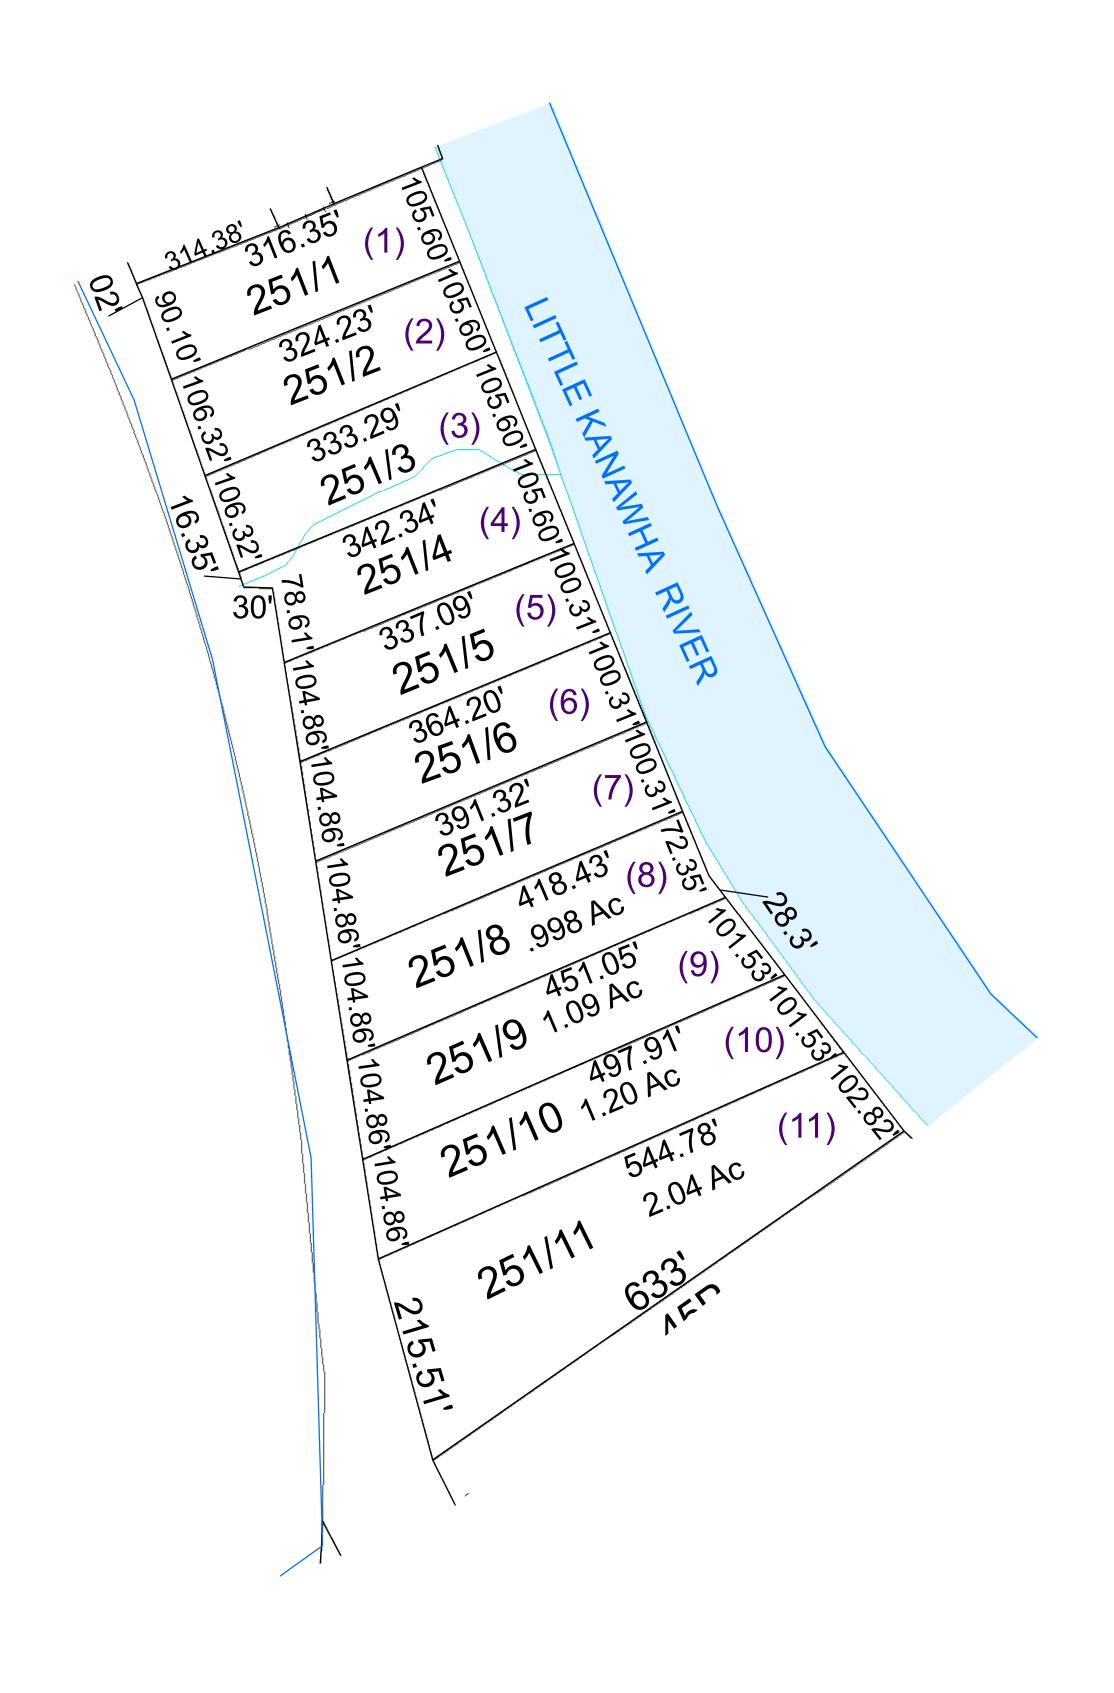

Legend MAP / Parcel Number 19/25 District Number 08 HOSPITAL m POST OFFICE 

District\_Lines t<sup>†</sup>† CEMT. 🚺 LIBARY 🕂 AIRPORT CHURCH

Revisions 10 11 12

WOOD COUNTY

STATE OF WEST VIRGINIA Office of Assessor

| District _08                          | Sub/Division      |                  |  |  |  |  |
|---------------------------------------|-------------------|------------------|--|--|--|--|
| TYGART J&B Little Kanawha Landing S/D |                   |                  |  |  |  |  |
| SHEET NO: 251                         |                   |                  |  |  |  |  |
| Date, Aerial Photography:_2016        | Scale : 1" = 100' | Date: 01/14/2022 |  |  |  |  |