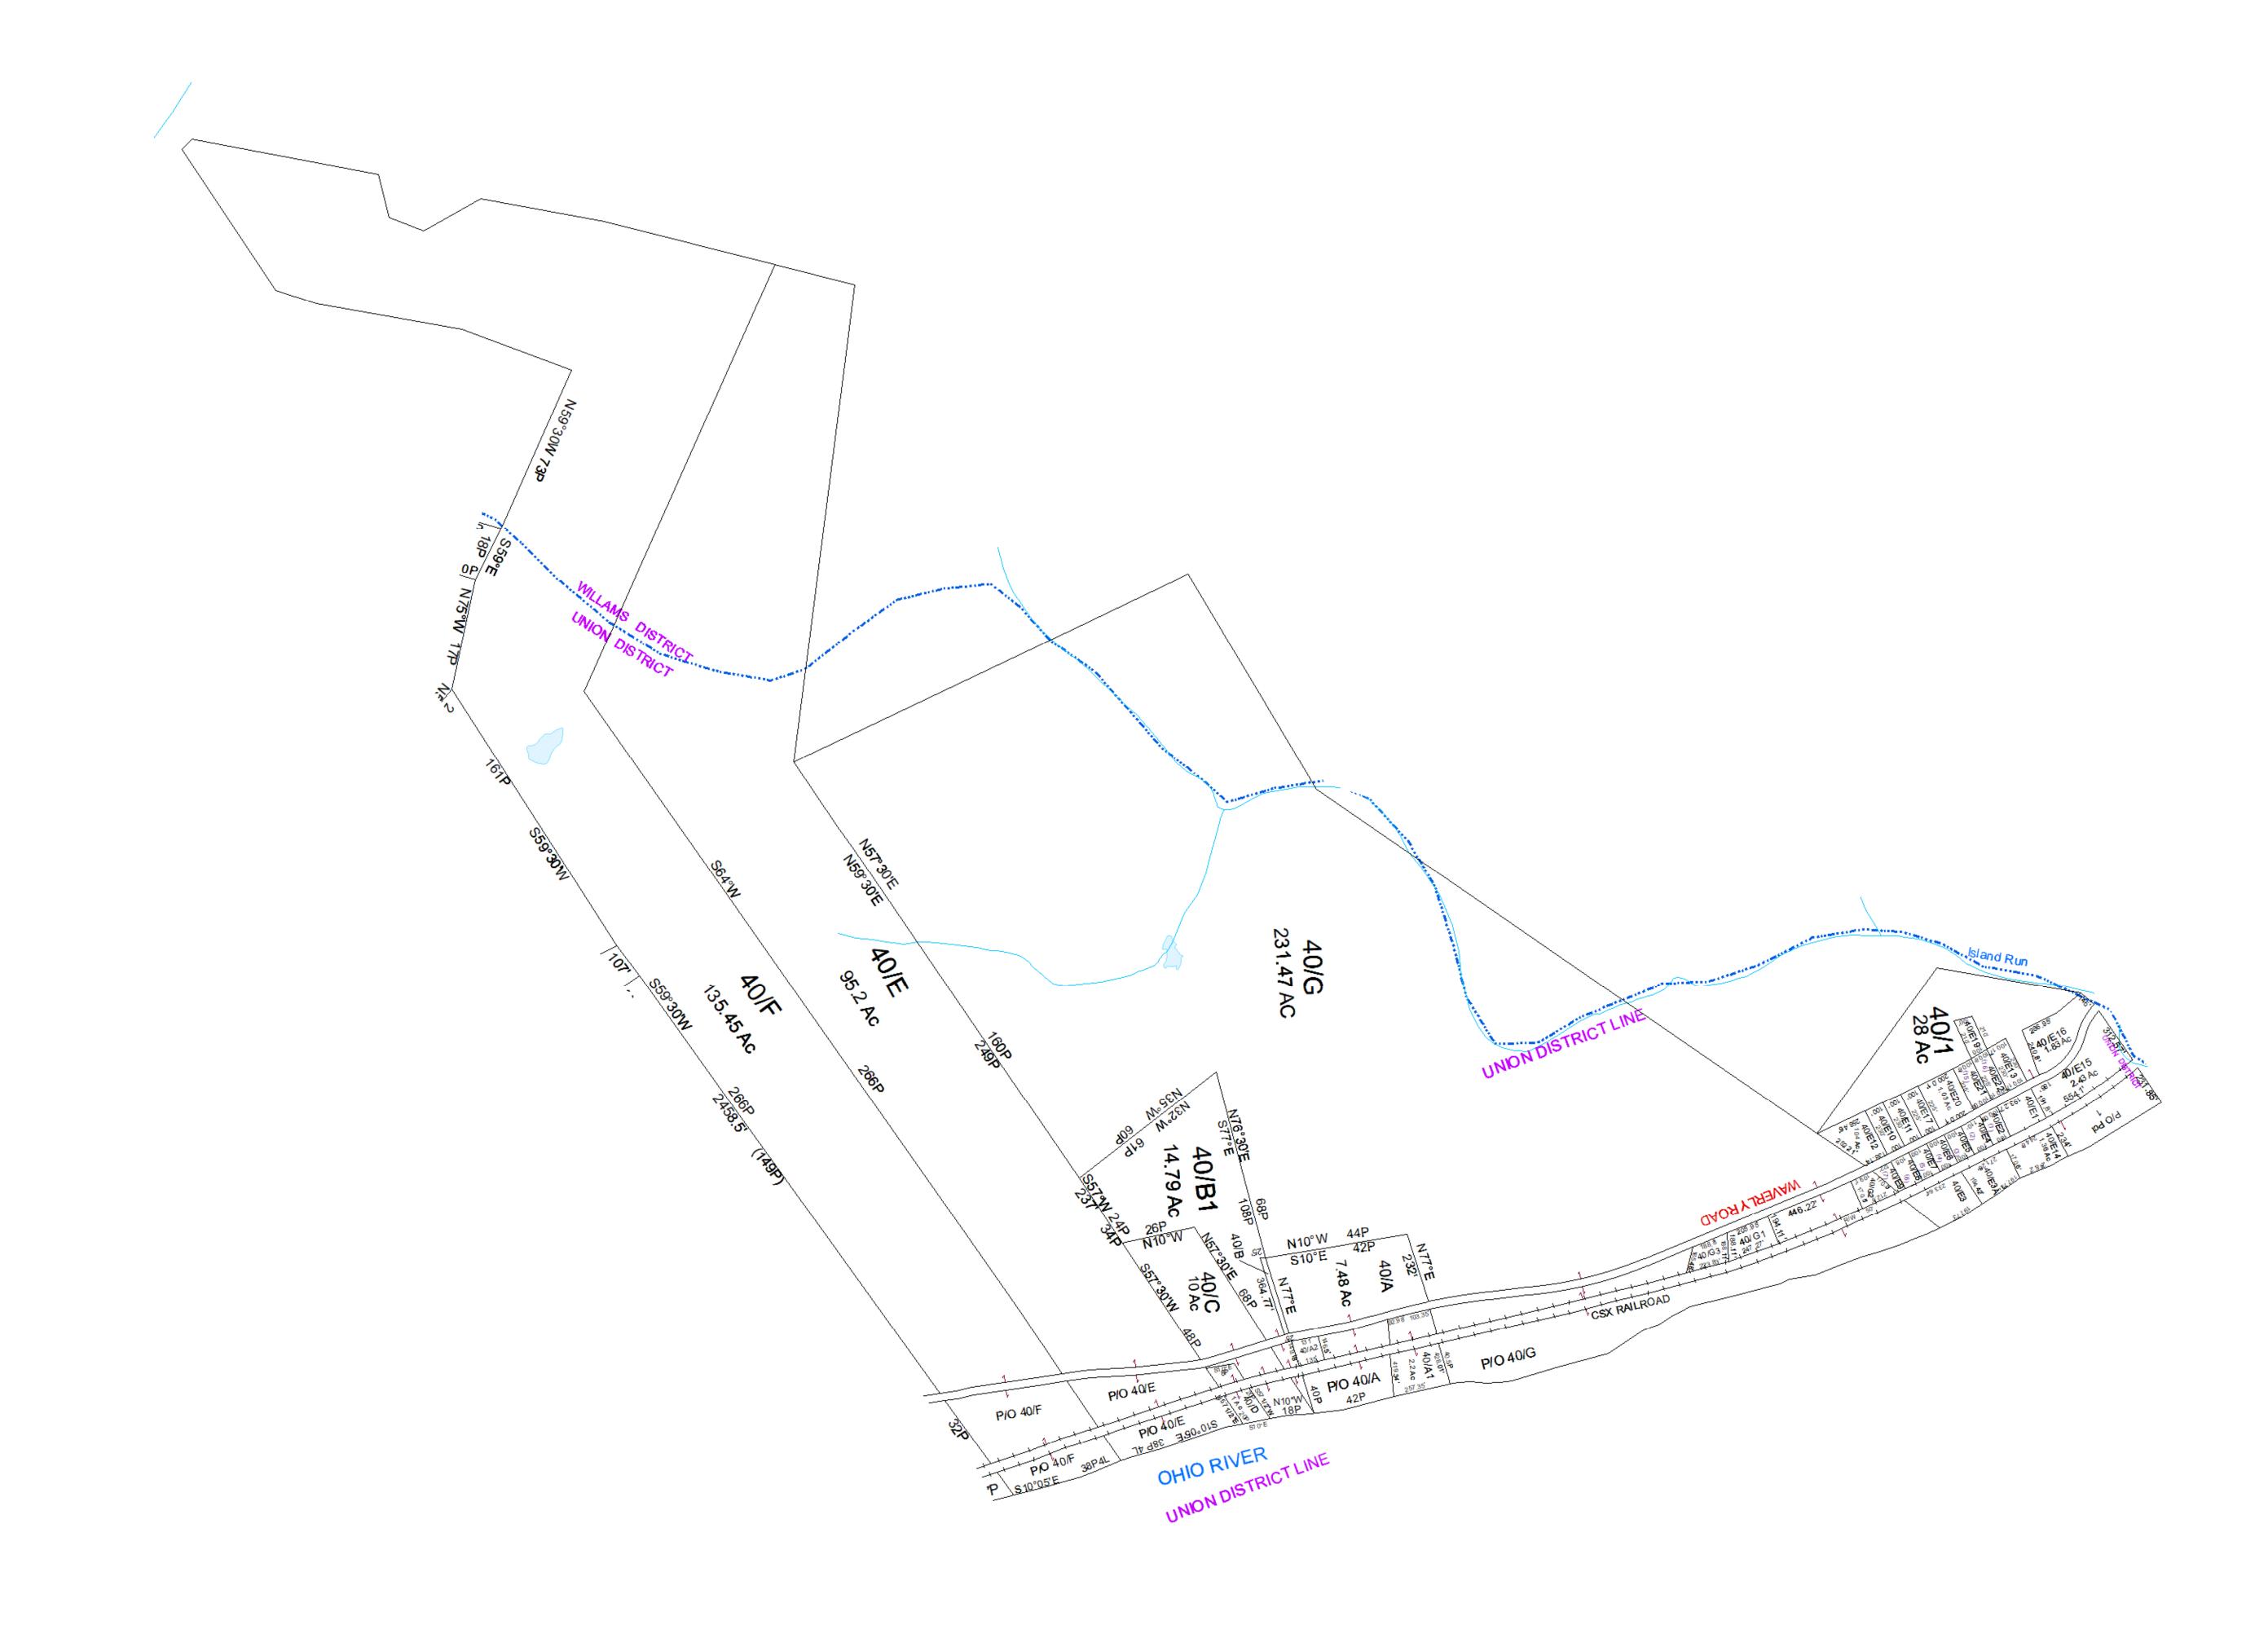

For Tax Purposes Only this is not Authoritative Data
This product was developed for taxation purposes and is therefore not suitable for legal, Engineering, or surveying purposes.
Users of this information should review or consult the primary data and information sources to ascertain the appropriate usage of information. Do not copy Revisions Legend WOOD COUNTY 9 - UNION 210 210 210 Deed lot Number (15) MAP / Parcel Number 19/25 District Number 09 13 District\_Lines – Previous Deed 14 15 16 17 18 ---- Property 8 50 40 160 --- Railroad Right of Way LIBARY STATE OF WEST VIRGINIA SHEET NO: 40 - Road and Railroad R/W
- - Road Easement + AIRPORT **50** POST OFFICE 🟛 **50** Map \_\_\_\_\_ Date: 01/14/2022 Scale : \_ 1" = 400' CHURCH Office of Assessor Date, Aerial Photography:\_2016 SCHOOL 11 ---- Road Right of Way Prepared by:KPD 12