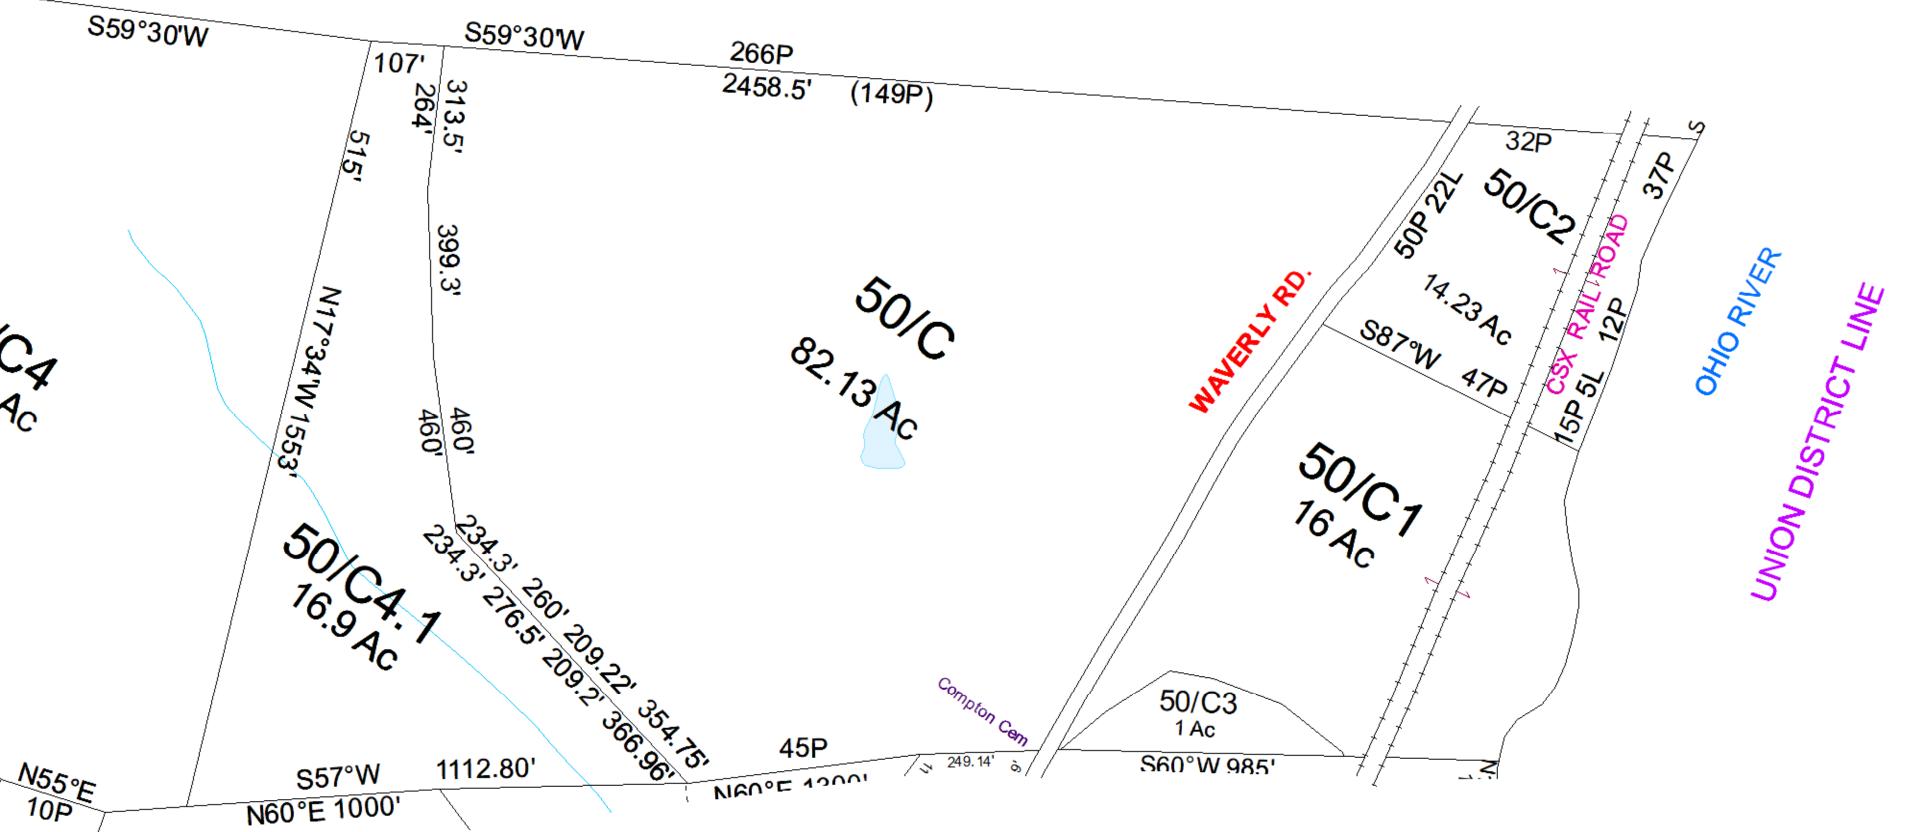

For Tax Purposes Only this is not Authoritative Data This product was developed for taxation purposes and is therefore not suitable for legal, Engineering, or surveying purposes. Users of this information should review or consult the primary data and information sources to ascertain the appropriate usage 40 | OHIO 40 Deed lot Number (15) MAP / Parcel Number 19/25 District Number 09 – Previous Deed ----- Property 210 50 70 H ─── Railroad Right of Way HOSPITAL ------ Road and Railroad R/W 210 60 POST OFFICE 🚊 - - · Road Easement sources to ascertain the appropriate usage of information. Do not copy SCHOOL —— Road Right of Way Prepared by:KPD

Legend

District\_Lines ††† CEMT. 🚺 LIBARY 🕂 AIRPORT 🛷 CHURCH

| Revisions |                          |    |  |    |  |  |
|-----------|--------------------------|----|--|----|--|--|
| 1         | Changed ac on C2 RS 5/10 | 7  |  | 13 |  |  |
| 2         |                          | 8  |  | 14 |  |  |
| 3         |                          | 9  |  | 15 |  |  |
| 4         |                          | 10 |  | 16 |  |  |
| 5         |                          | 11 |  | 17 |  |  |
| 6         |                          | 12 |  | 18 |  |  |

| WOOD COUNTY            |  |
|------------------------|--|
| STATE OF WEST VIRGINIA |  |

Office of Assessor

## 9 - UNION District

SHEET NO: 50

Date, Aerial Photography:\_2016

Map Date: 01/14/2022 Scale : <u>1" = 200'</u>

Date Saved: 01/12/2021 4:06:42 PM