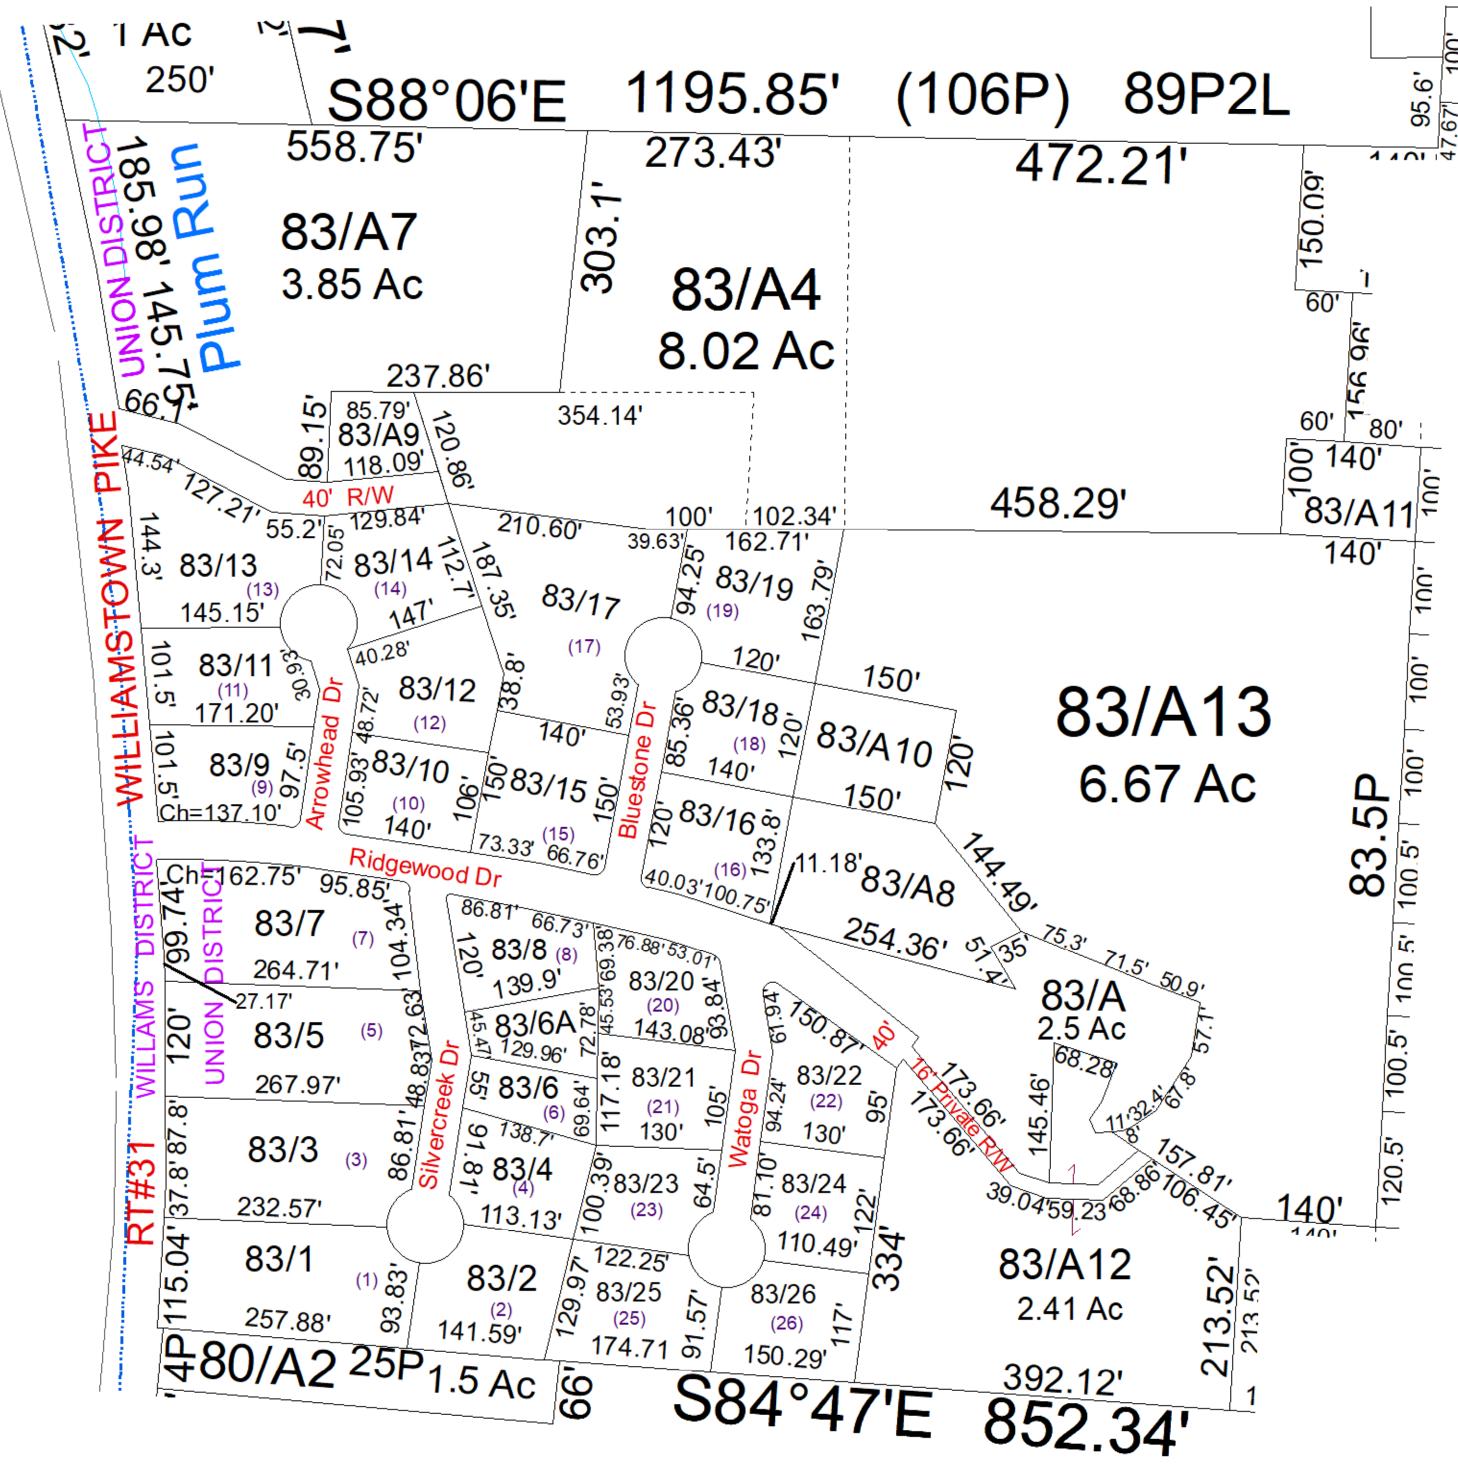

## 9 - UNION District

SHEET NO: 83

Date, Aerial Photography:\_2016

Map \_\_\_\_\_ Date: 01/14/2022 Scale : 1"=100'

Date Saved: 01/12/2021 4:06:42 PM