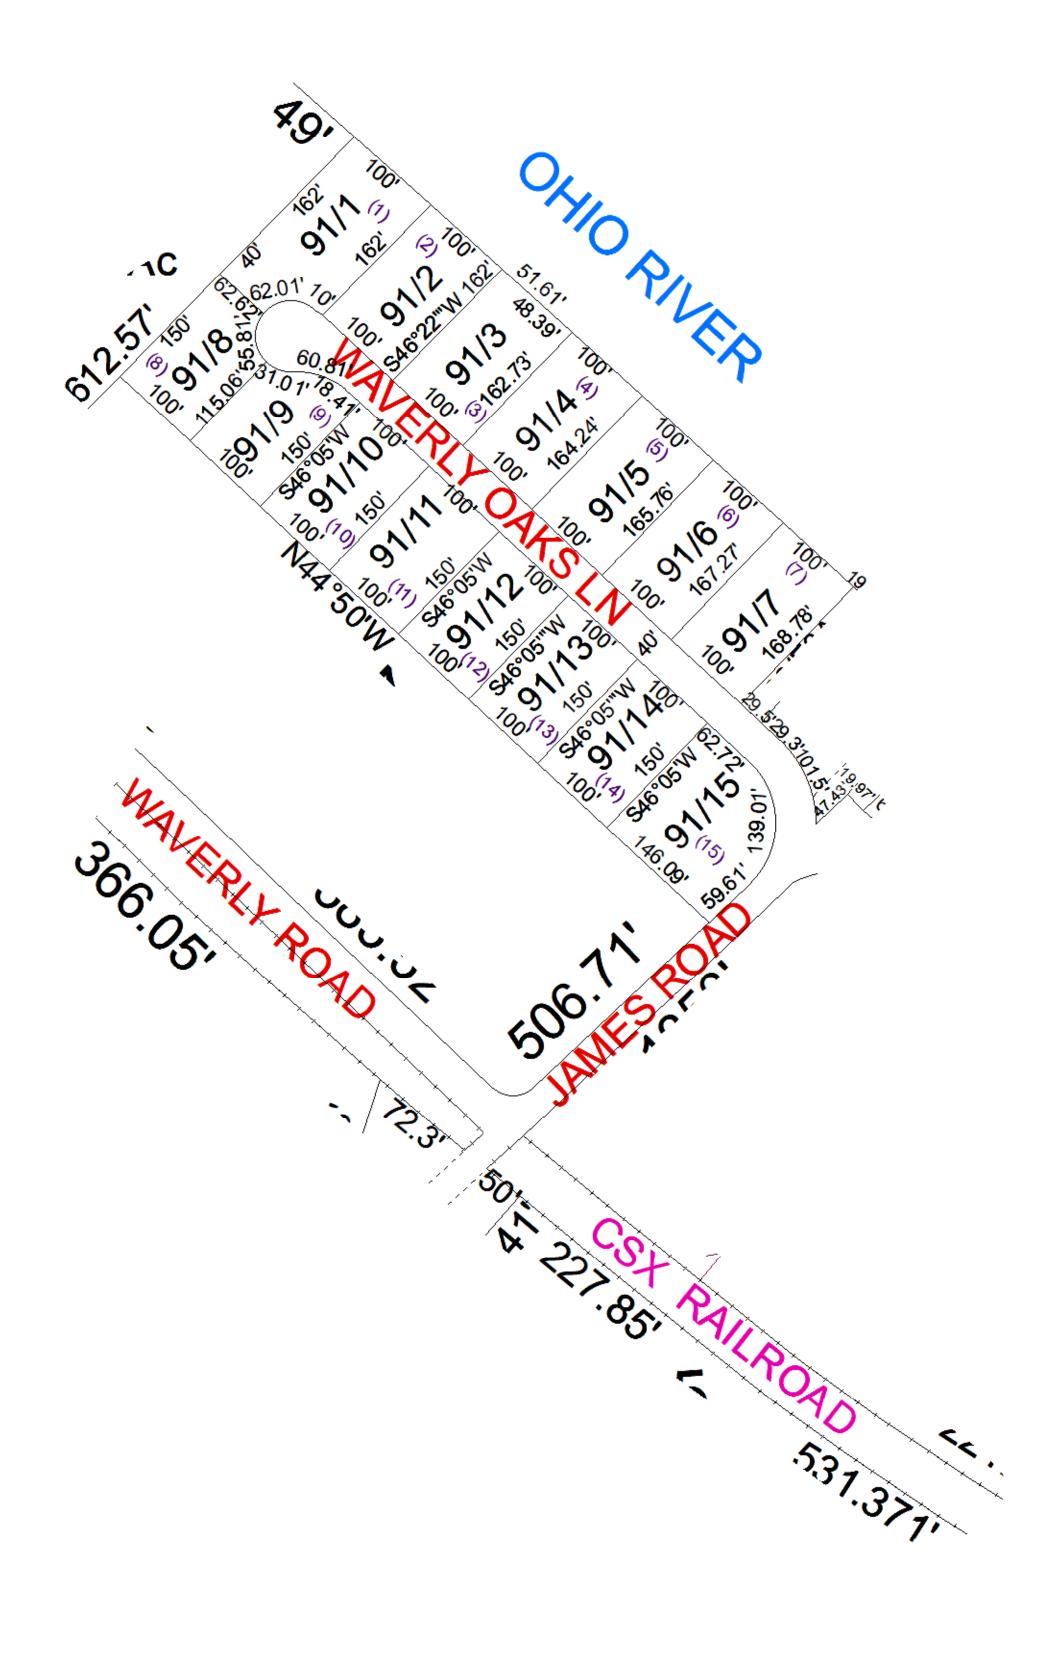

WOOD COUNTY
STATE OF WEST VIRGINIA

Office of Assessor

|   | District 9 - UNION             |                                           |
|---|--------------------------------|-------------------------------------------|
| , | SHEET NO: 91                   |                                           |
|   | Date, Aerial Photography:_2016 | MapDate: 01/14/2022<br>Scale : _1" = 100' |