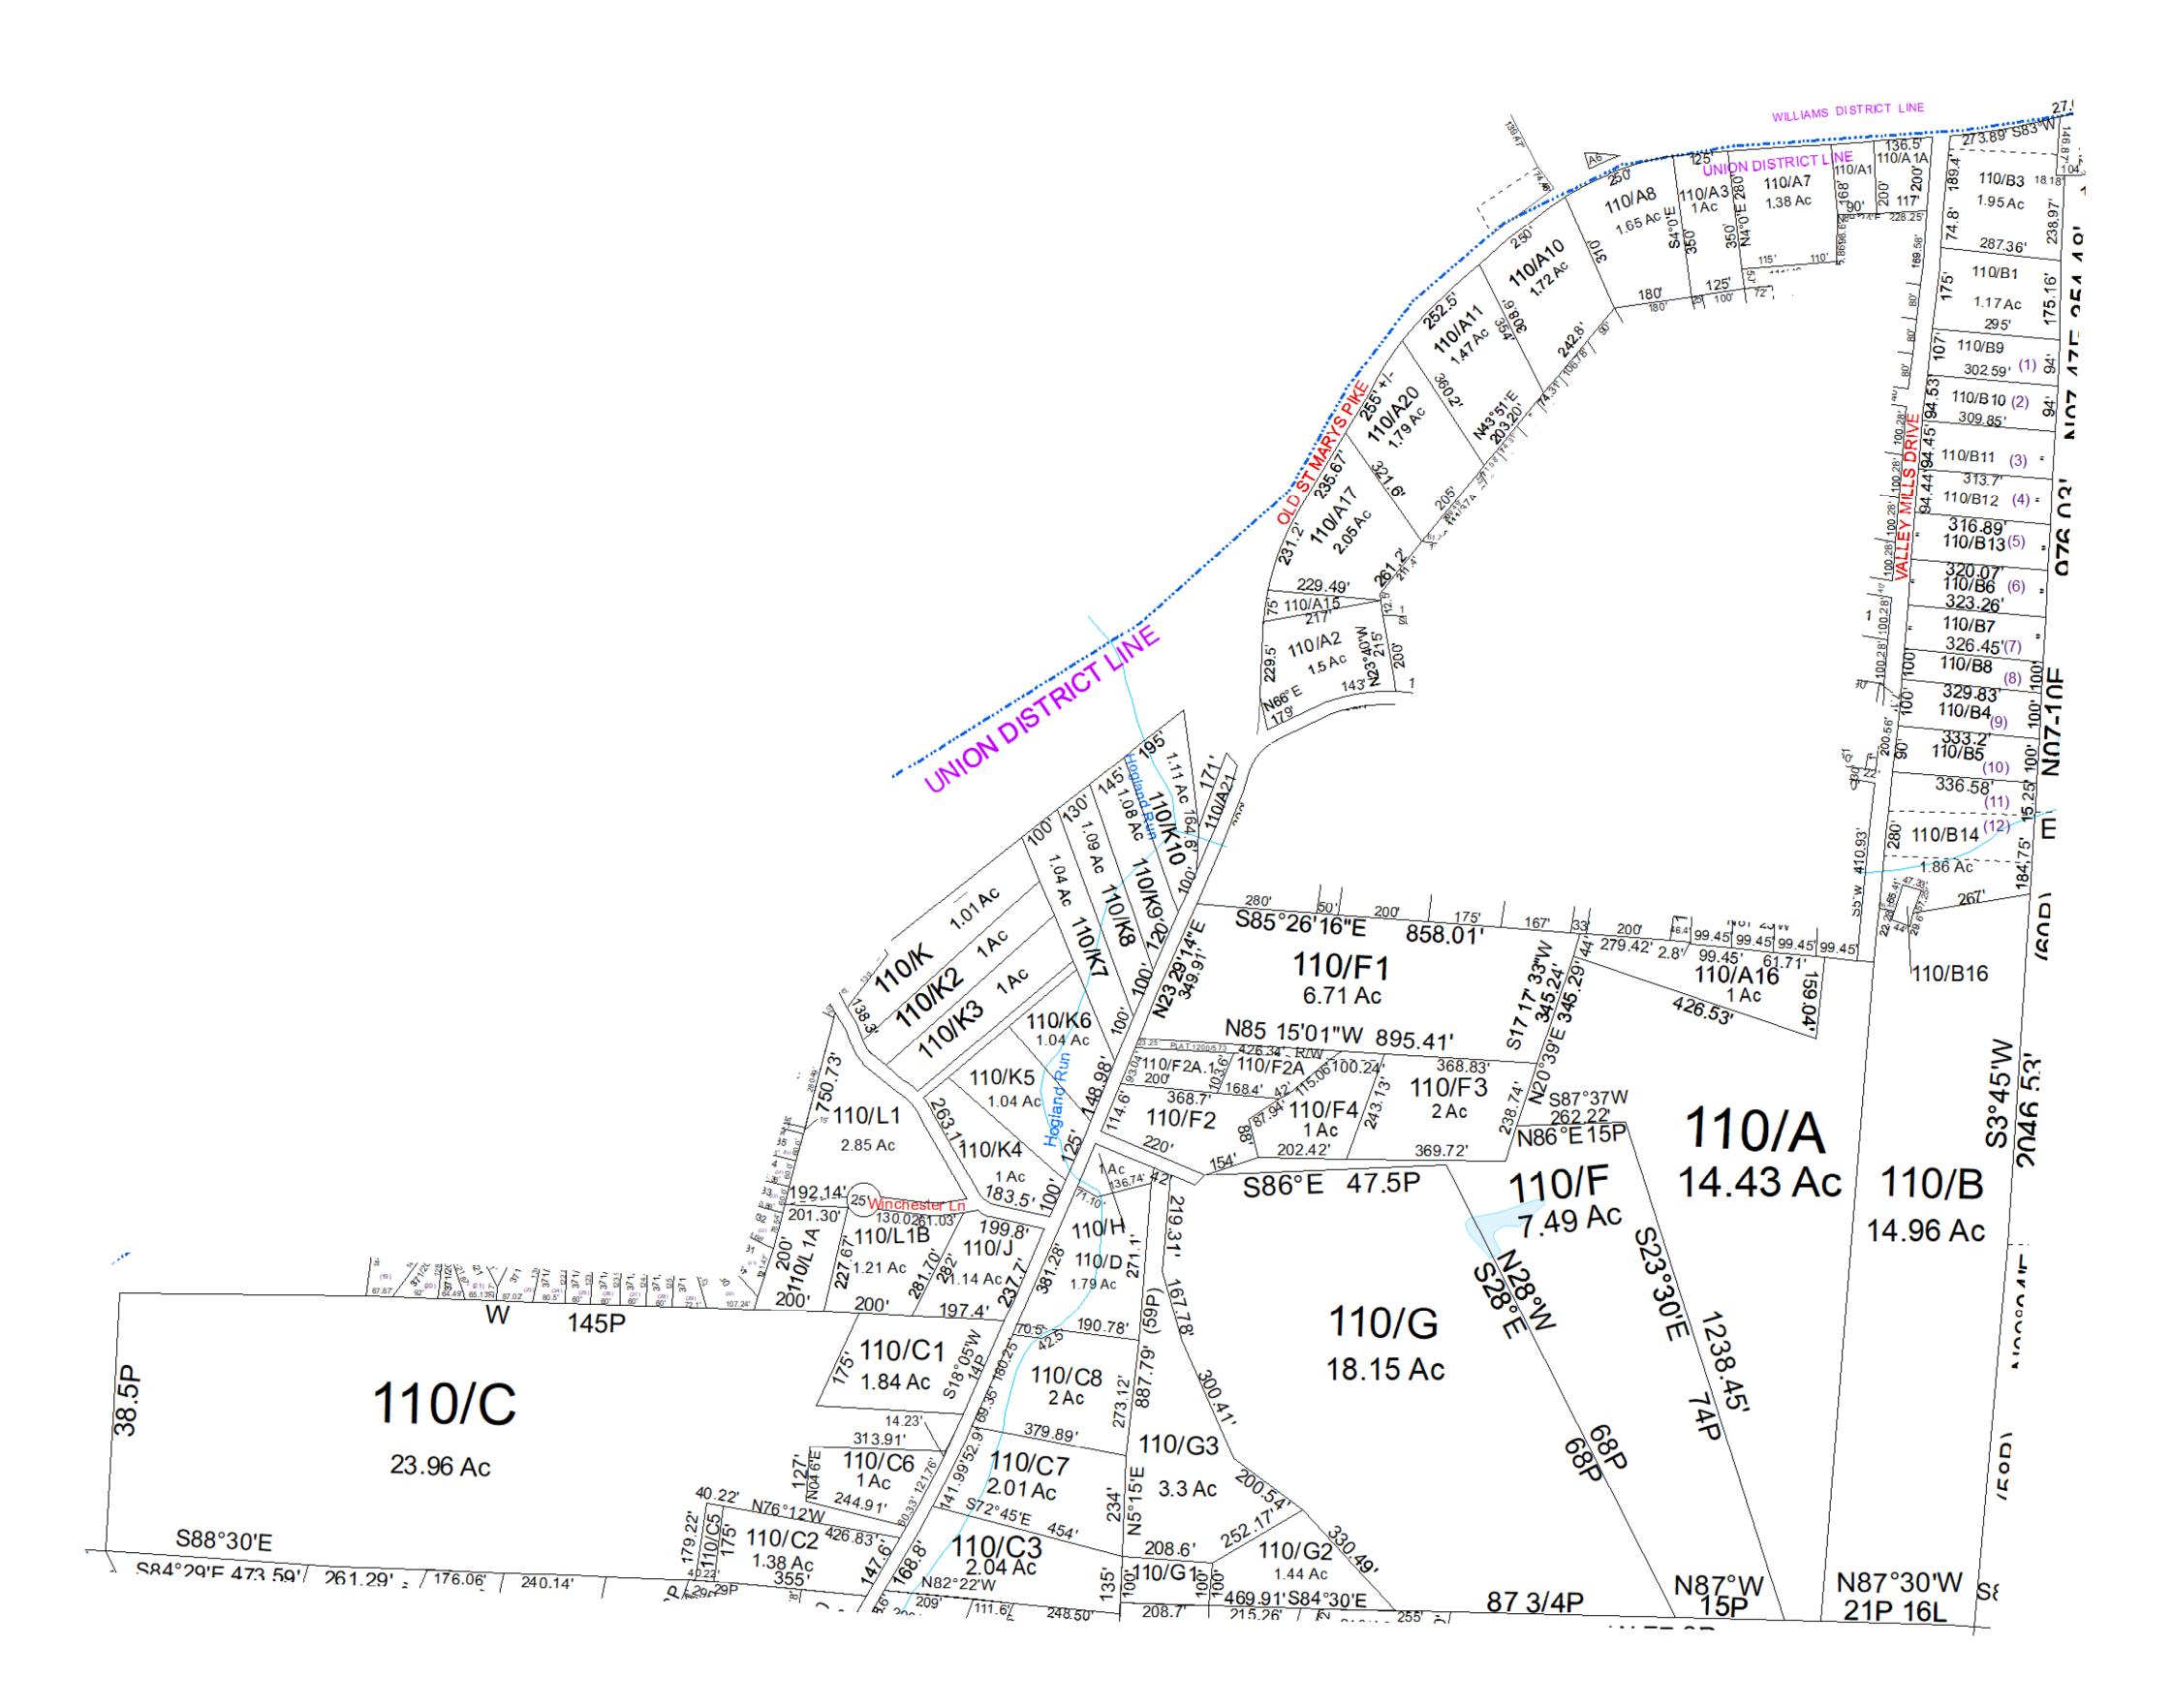

| For Tax Purposes Only this is not Authoritative Data This product was developed for taxation purposes and is therefore not suitable for                                                                                                    |                                                            | Revisions  1 B15 added to B14 SV 3-09 7 Pcl A4 moved to Wms SV 10/7/13 13  2 C4 added to Pcl D SV 8/03 8 120/A1 added to 110/B3 SV 11/13/15 14                                                                                                                                                                                                                        | WOOD COUNTY                               | District 9 - UNION                                       |
|--------------------------------------------------------------------------------------------------------------------------------------------------------------------------------------------------------------------------------------------|------------------------------------------------------------|-----------------------------------------------------------------------------------------------------------------------------------------------------------------------------------------------------------------------------------------------------------------------------------------------------------------------------------------------------------------------|-------------------------------------------|----------------------------------------------------------|
| legal, Engineering, or surveying purposes. Users of this information should review or consult the primary data and information sources to ascertain the appropriate usage of information. Do not copy  370 110 220 200 210 Prepared by:KPD | —— Railroad Right of Way —— Road and Railroad RW  HOSPITAL | 2       C4 added to PcI D SV 8/03       8       120/A1 added to 110/B3 SV 11/13/15       14         3       PcI L1A.1 added to L1 SV 3/10       9       15         4       PcIs F3&F4 created SV 6/24/13       10       16         5       PcI F2A revised by plat SV 6/24/13       11       17         6       Ac on F1 revised by plat SV 7/19/13       12       18 | STATE OF WEST VIRGINIA Office of Assessor | SHEET NO: <b>110</b> Date, Aerial Photography:_2016  Map |