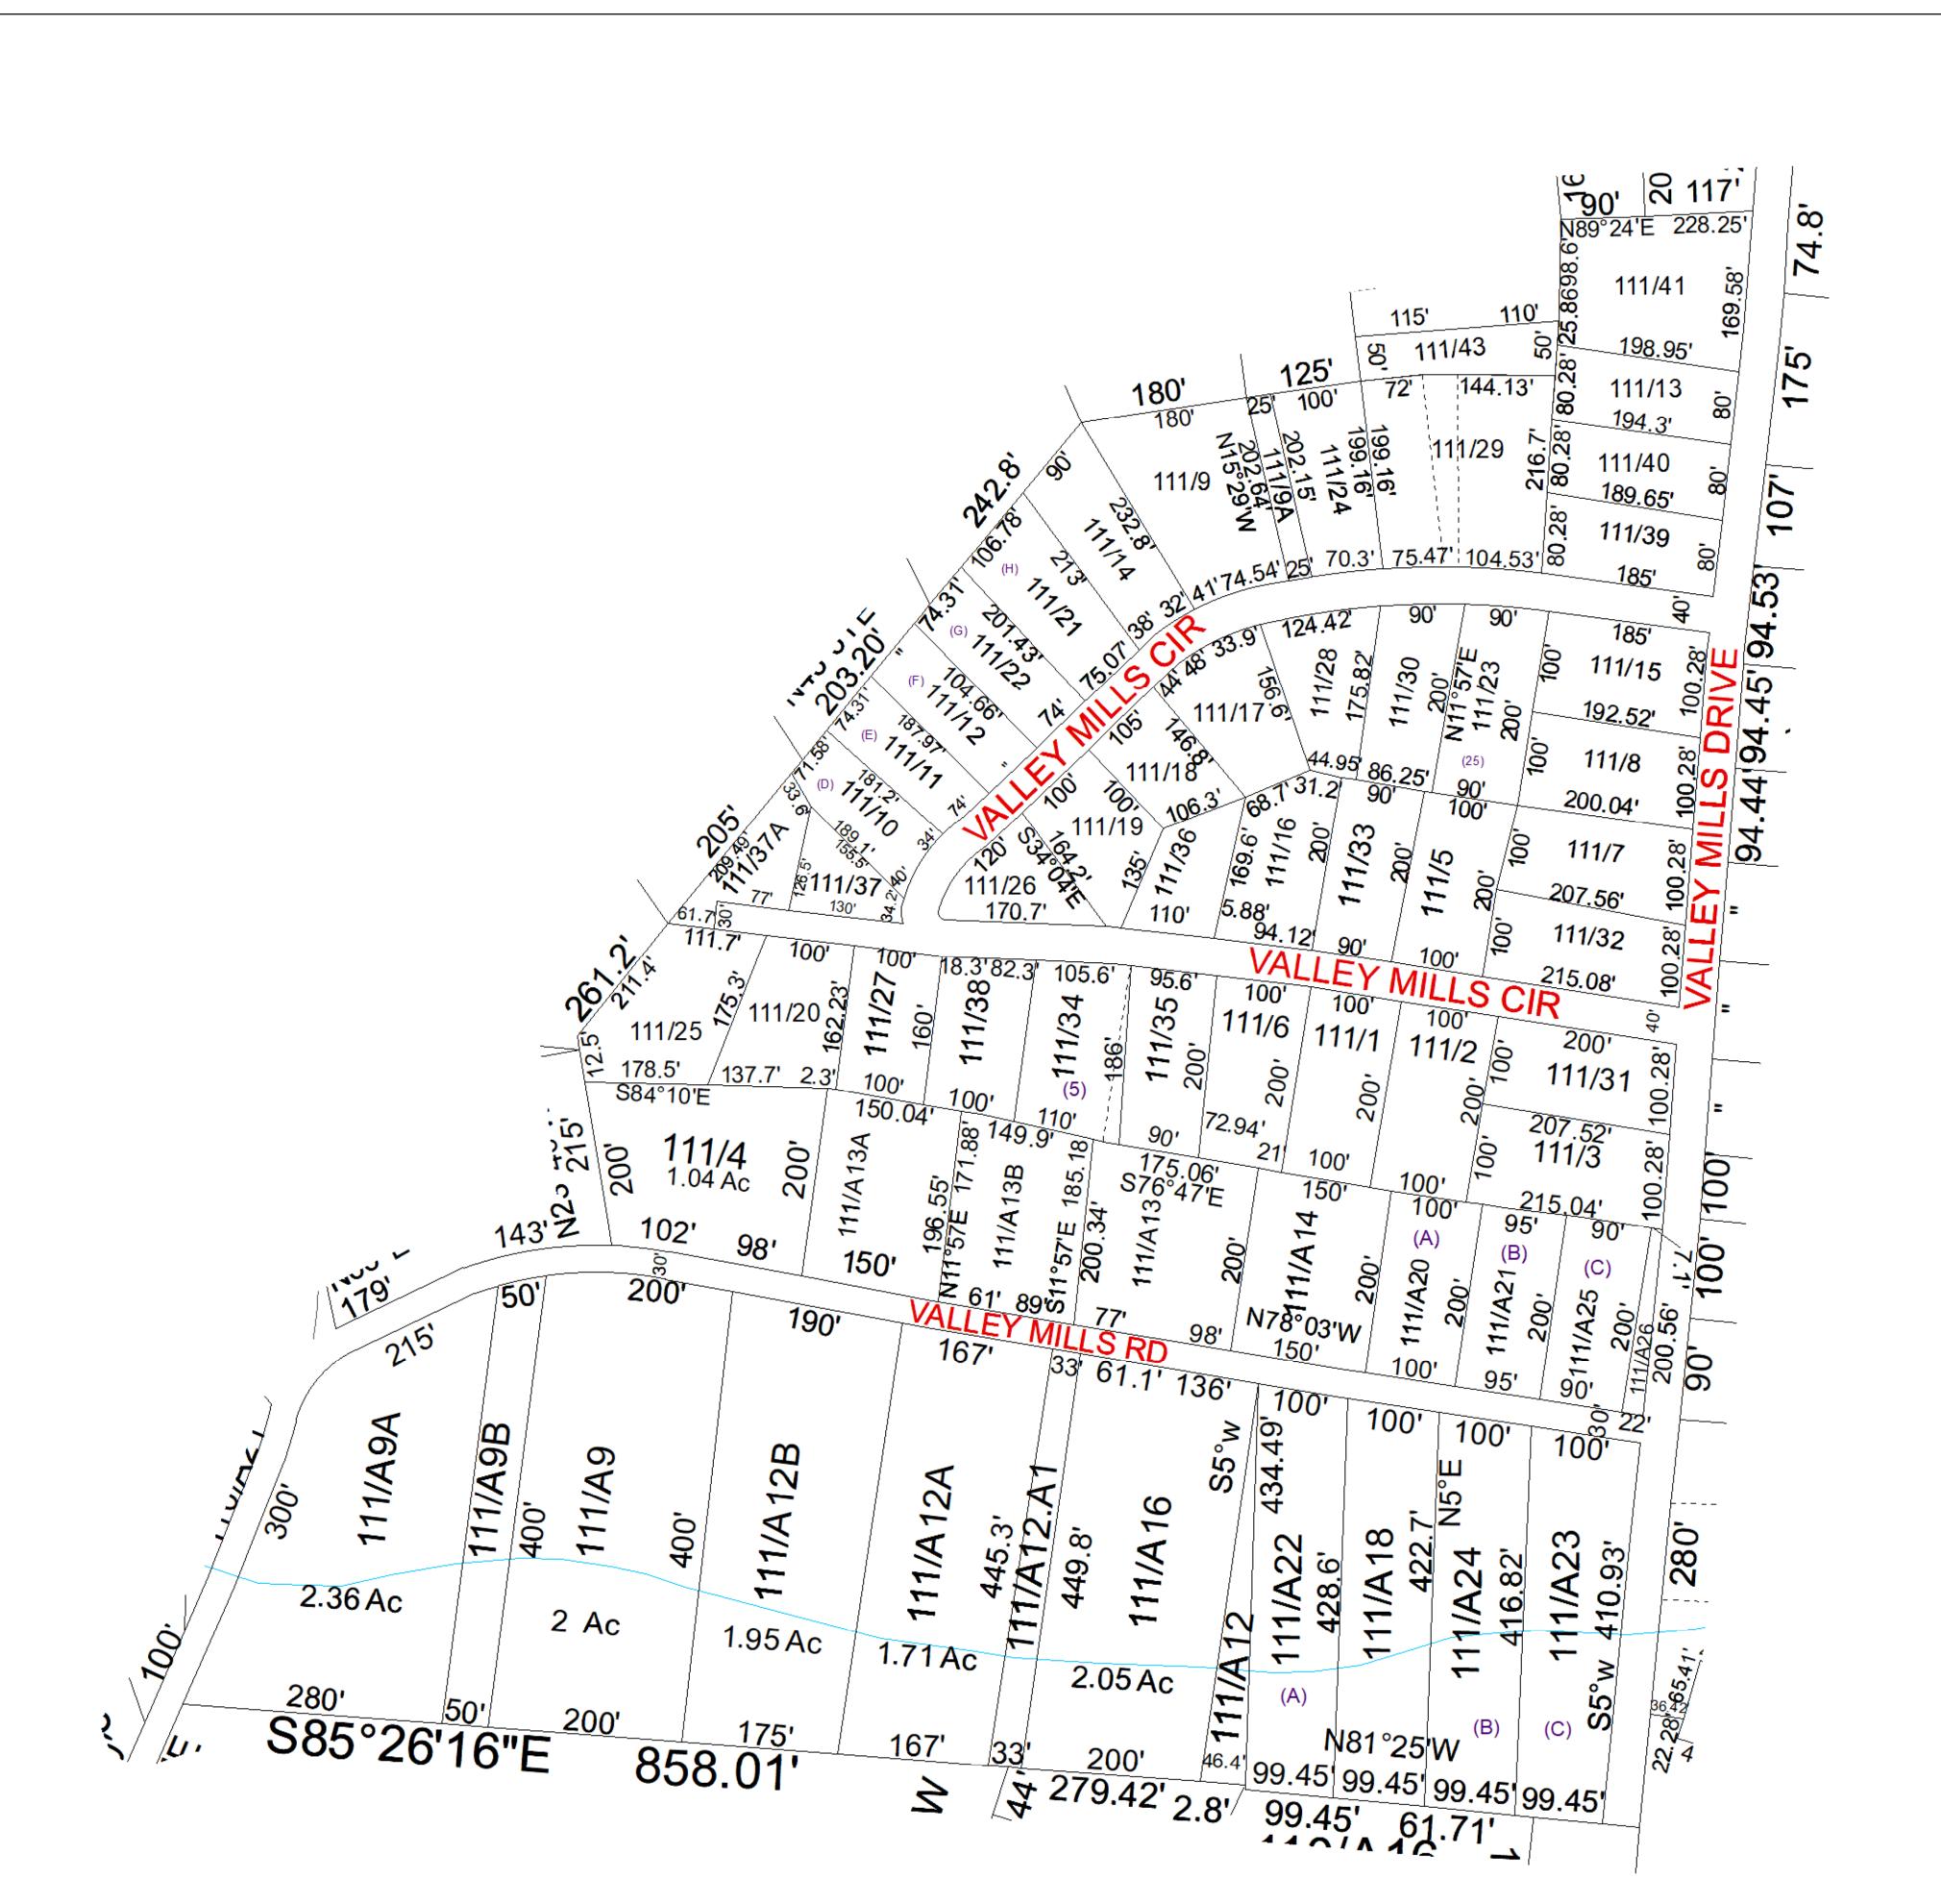

For Tax Purposes Only this is not Authoritative Data Revisions Legend 9 - UNION **WOOD COUNTY** 110 110 110 Deed lot Number (15) MAP / Parcel Number 19/25 District Number 09 Pcl 42 added to 29 SV 4-3-15 13 This product was developed for taxation District\_Lines – Previous Deed purposes and is therefore not suitable fo t<sup>†</sup>t CEMT. ---- Property 8 14 110 111 110 . legal, Engineering, or surveying purposes ---- Railroad Right of Way LIBARY 15 STATE OF WEST VIRGINIA SHEET NO: 111 Users of this information should review or ----- Road and Railroad R/W 16 **★** AIRPORT consult the primary data and information 110 | 110 | 110 POST OFFICE <u></u> - - · Road Easement Map \_\_\_\_Date: 01/14/2022 sources to ascertain the appropriate usage CHURCH Date, Aerial Photography:\_2016 17 Office of Assessor 11 SCHOOL ---- Road Right of Way of information. Do not copy Scale : 1" = 100' Prepared by:KPD 18 12