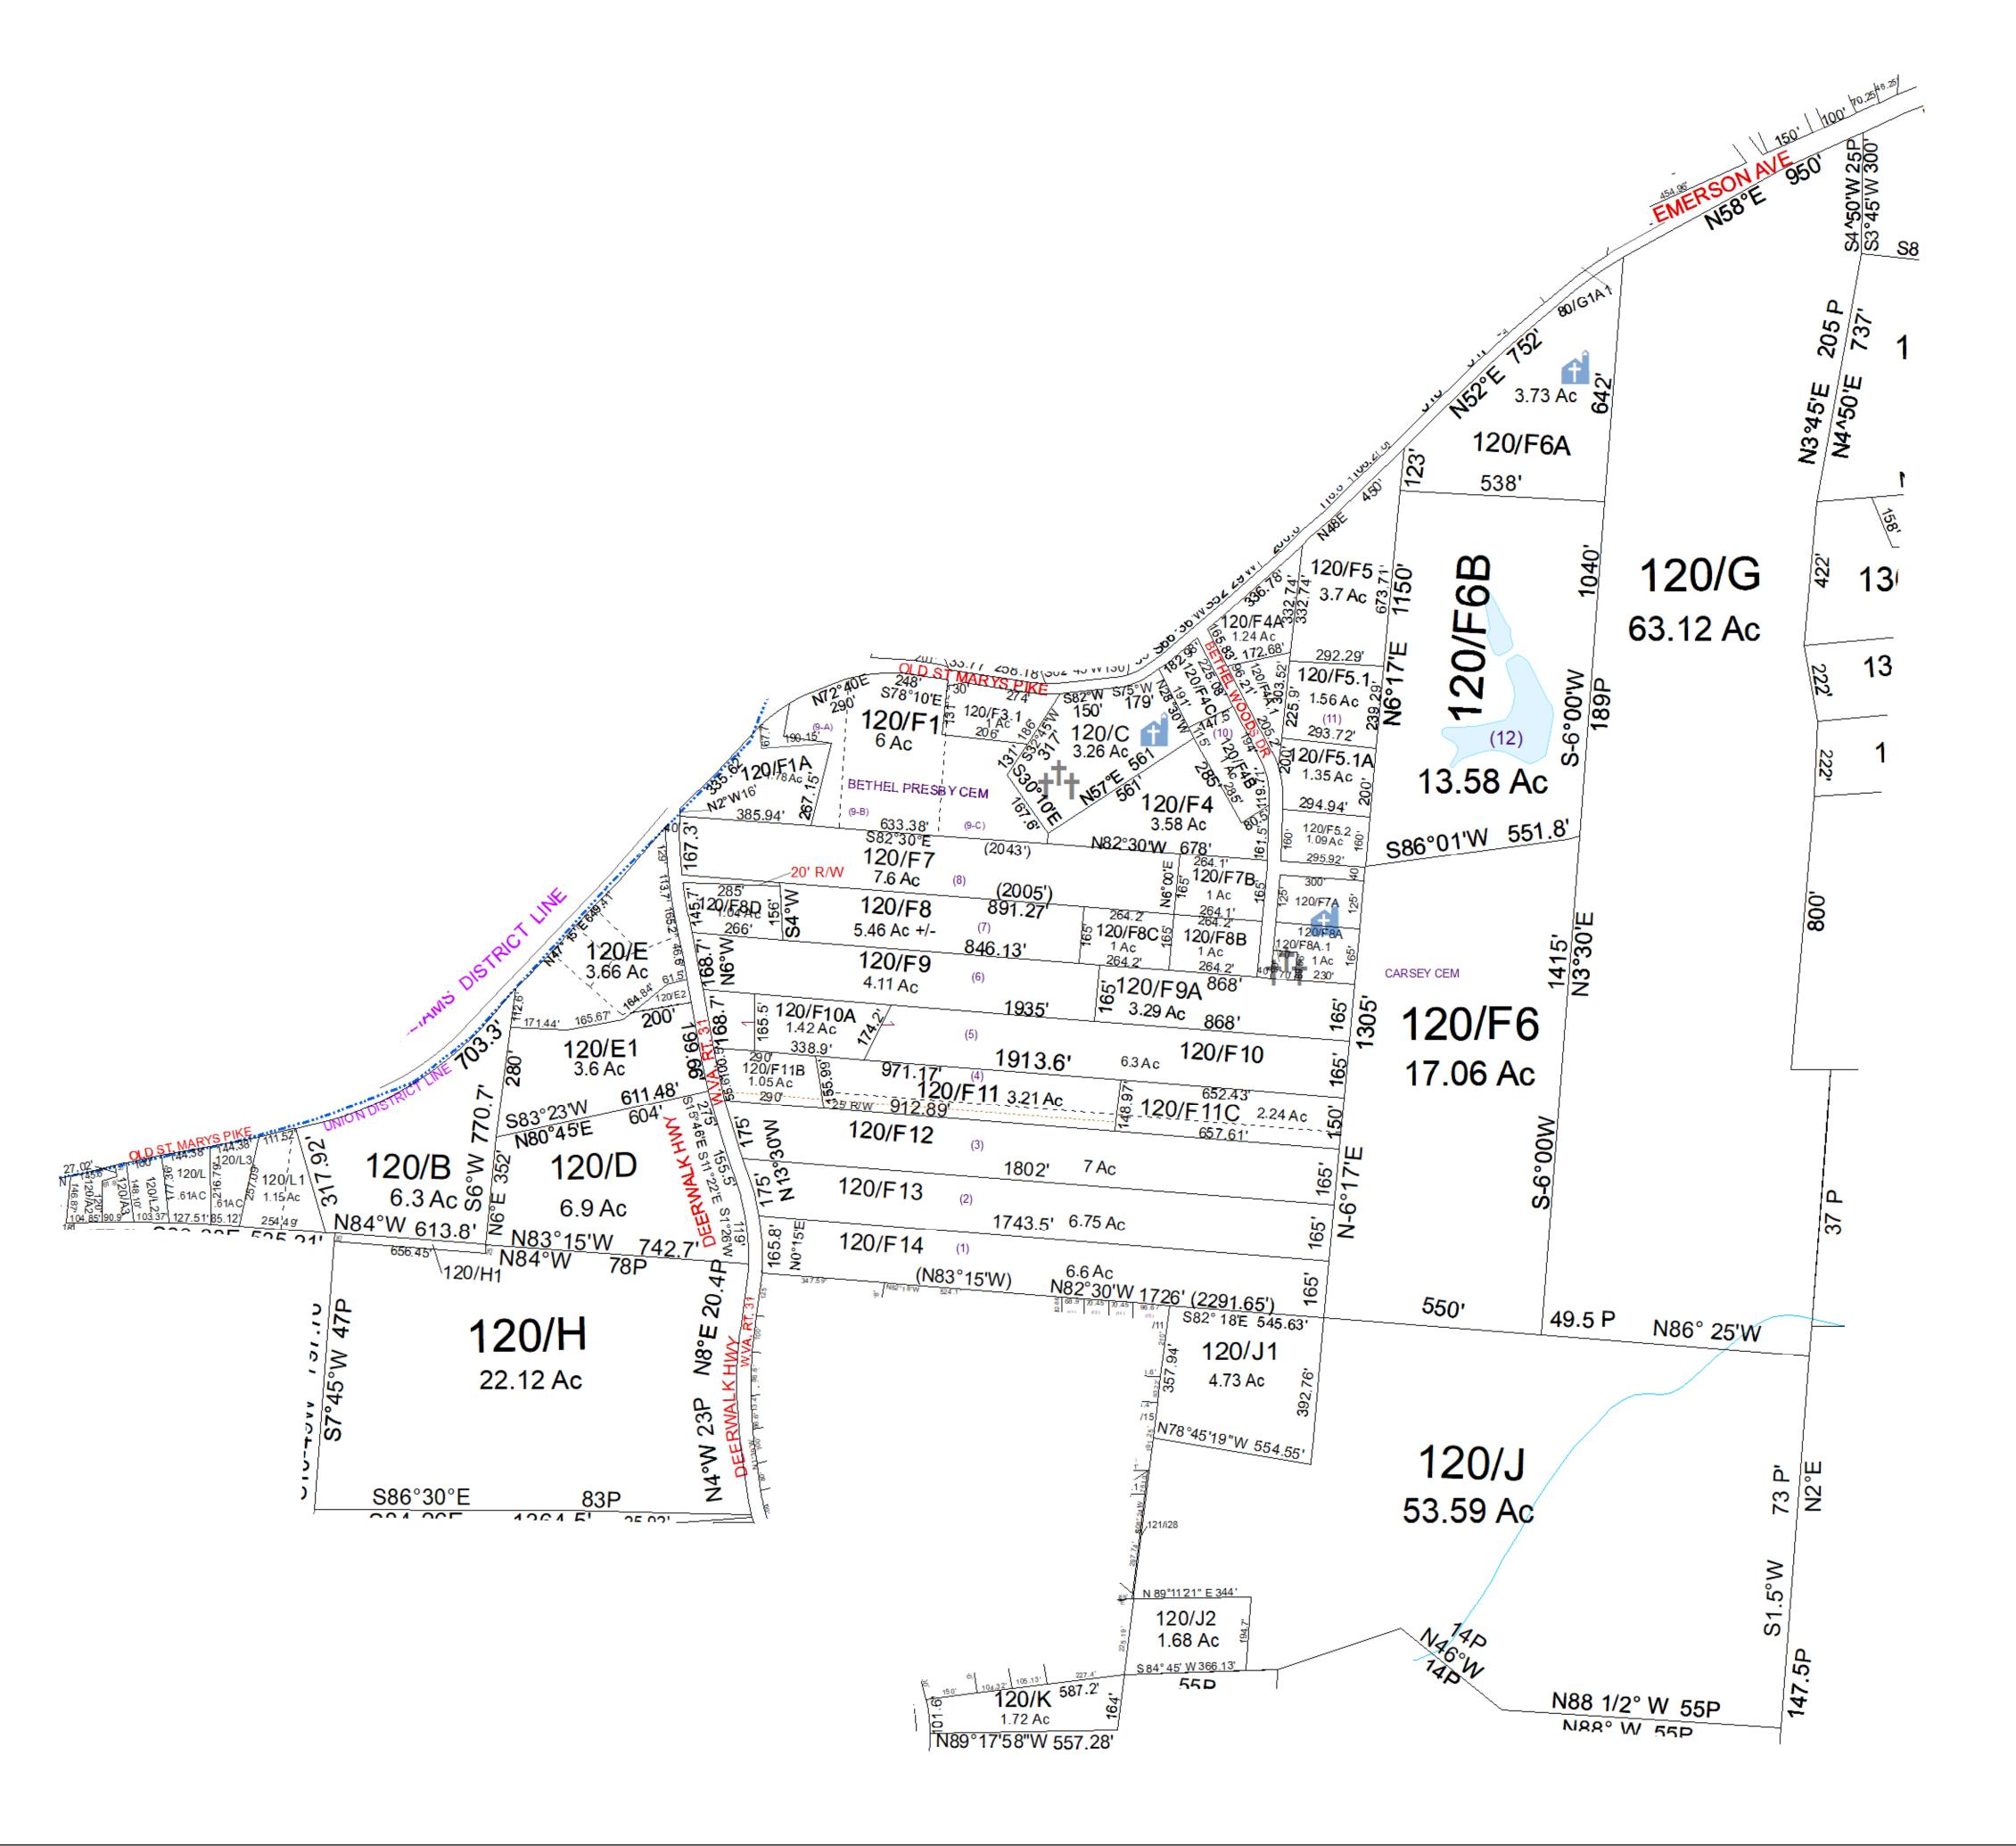

| For Tax Purposes Only this<br>is not Authoritative Data                                                                                                                                                                                                         |                    | Legend                                                                                                                                                                                                                                                                                                                                            | Revisions                                                                                             |                                              |
|-----------------------------------------------------------------------------------------------------------------------------------------------------------------------------------------------------------------------------------------------------------------|--------------------|---------------------------------------------------------------------------------------------------------------------------------------------------------------------------------------------------------------------------------------------------------------------------------------------------------------------------------------------------|-------------------------------------------------------------------------------------------------------|----------------------------------------------|
| This product was developed for taxation                                                                                                                                                                                                                         | 80 80 130          | — — Previous Deed Deed lot Number (15) — District_Lines                                                                                                                                                                                                                                                                                           | 1     A now pt of 220/C SV 11/09     7     PcI J2 created, PD 3/18     13                             | WOOD COUNTY                                  |
| purposes and is therefore not suitable for<br>legal, Engineering, or surveying purposes.<br>Users of this information should review or<br>consult the primary data and information<br>sources to ascertain the appropriate usage<br>of information. Do not copy | 360120130220220130 | →   Property   MAP / Parcel Number 19/25   +1+   CEMT.     →   Railroad Right of Way   HOSPITAL   Image: Cempton 2   LIBARY     →   Road and Railroad R/W   POST OFFICE   Image: Cempton 2   +1+   CEMT.     →   Road Easement   POST OFFICE   Image: Cempton 2   +1+   CEMT.     →   Road Right of Way   SCHOOL   Image: Cempton 2   +1+   CEMT. | 2 Pcl F11C created SV 10-29-10 8 Pcl H1 created, PD 7/15/2019 14                                      | STATE OF WEST VIRGINIA<br>Office of Assessor |
|                                                                                                                                                                                                                                                                 |                    |                                                                                                                                                                                                                                                                                                                                                   | 3     PcIs F11&F11B revised SV 11/18/10     9     PcI E, E1, E2 revised per plat, PD 12/3/2020     15 |                                              |
|                                                                                                                                                                                                                                                                 |                    |                                                                                                                                                                                                                                                                                                                                                   | 4 Pcl F4C revised by plat SV 12/14/12 10 16                                                           |                                              |
|                                                                                                                                                                                                                                                                 |                    |                                                                                                                                                                                                                                                                                                                                                   | 5 Pcl F8D created SV 1-28-15 11 17                                                                    |                                              |
|                                                                                                                                                                                                                                                                 | Prepared by:KPD    | 7                                                                                                                                                                                                                                                                                                                                                 | 6 P/O Pcl A, all of A6 combined w/ Pcl A4, PD 6   172                                                 |                                              |

| District | 9 - | UNION |
|----------|-----|-------|

Date, Aerial Photography:\_2016

Map \_\_\_\_ Date: 01/14/2022 Scale : <u>1" = 300'</u>

Date Saved: 01/12/2021 4:06:42 PM

**UNION - 120**