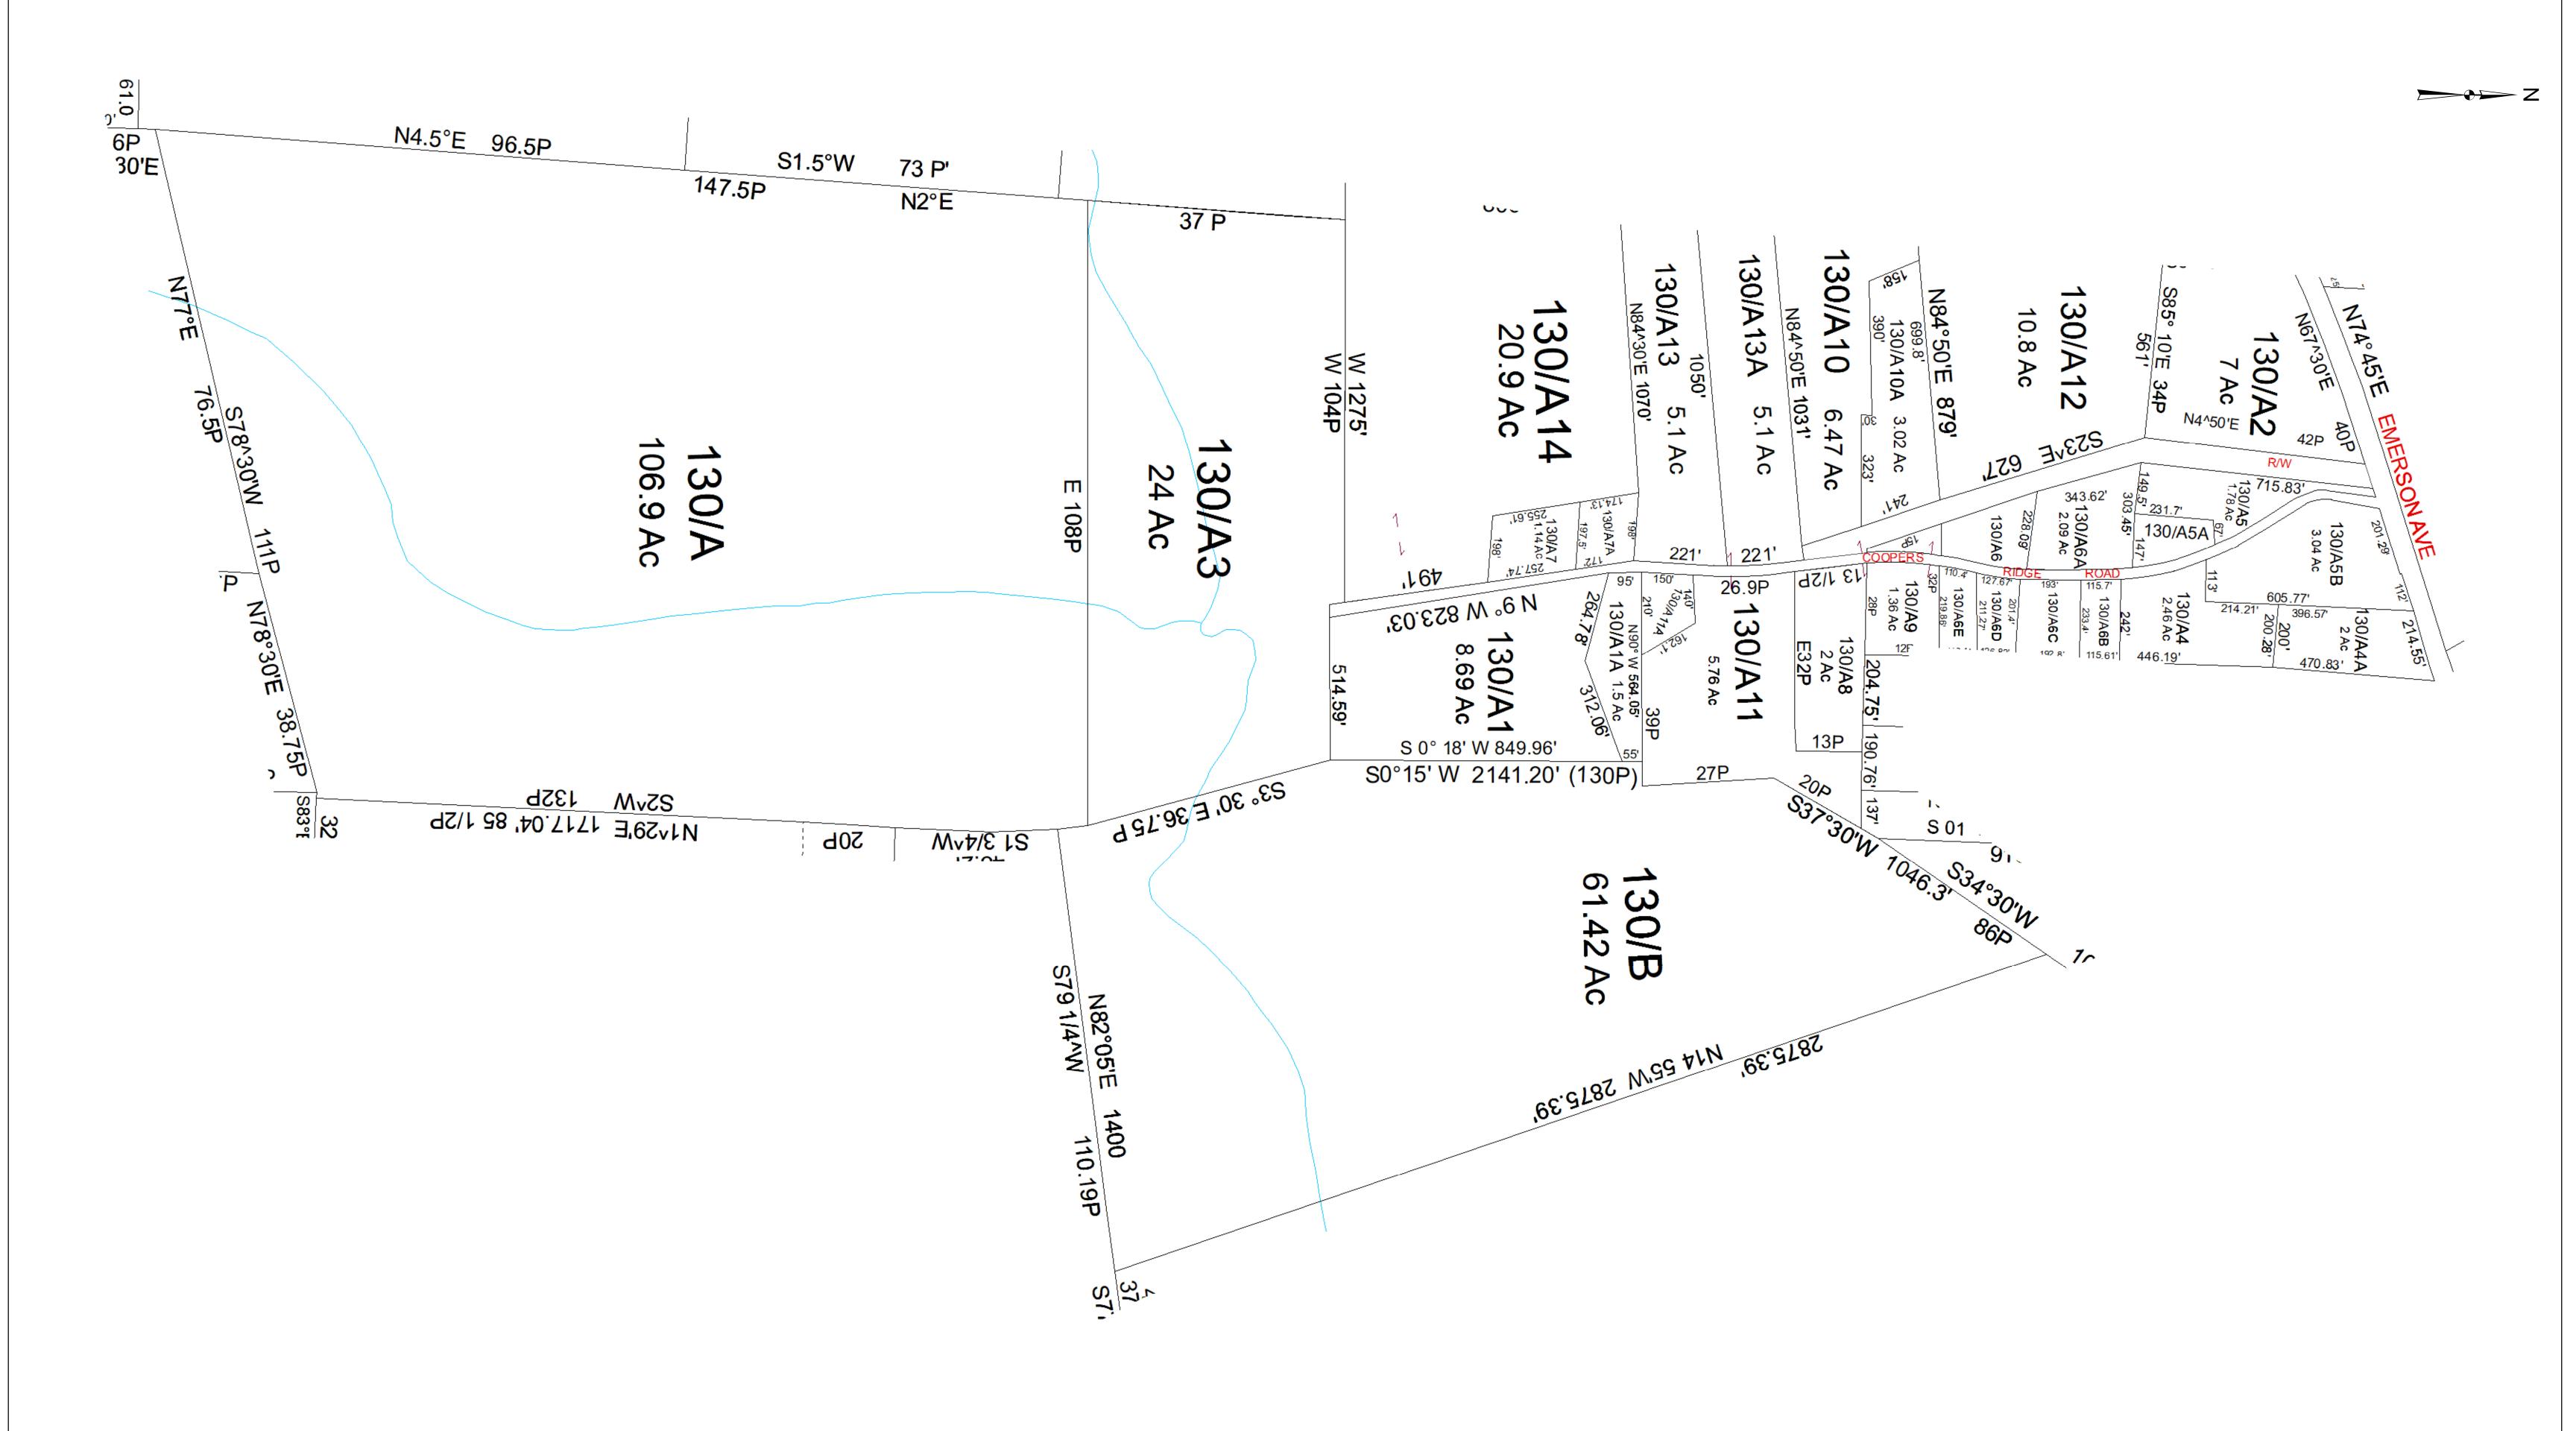

Revisions For Tax Purposes Only this Legend is not Authoritative Data 9 - UNION Deed lot Number (15)
MAP / Parcel Number 19/25
District Number 09 WOOD COUNTY 120 80 90 Pcl A10A created, PD 5/14/18 13 This product was developed for taxation District\_Lines – Previous Deed purposes and is therefore not suitable for ---- Property t<sup>†</sup>t CEMT. 8 14 120 | 130 | 90 legal, Engineering, or surveying purposes → Railroad Right of Way LIBARY SHEET NO: 130 STATE OF WEST VIRGINIA Users of this information should review or ----- Road and Railroad R/W ★ AIRPORT consult the primary data and information 220 | 230 | 140 POST OFFICE 🕮 - - · Road Easement Map \_\_\_\_Date: 01/14/2022 sources to ascertain the appropriate usage Office of Assessor Date, Aerial Photography:\_2016 17 SCHOOL ---- Road Right of Way of information. Do not copy Scale : 1"=300' Prepared by:KPD 18 12