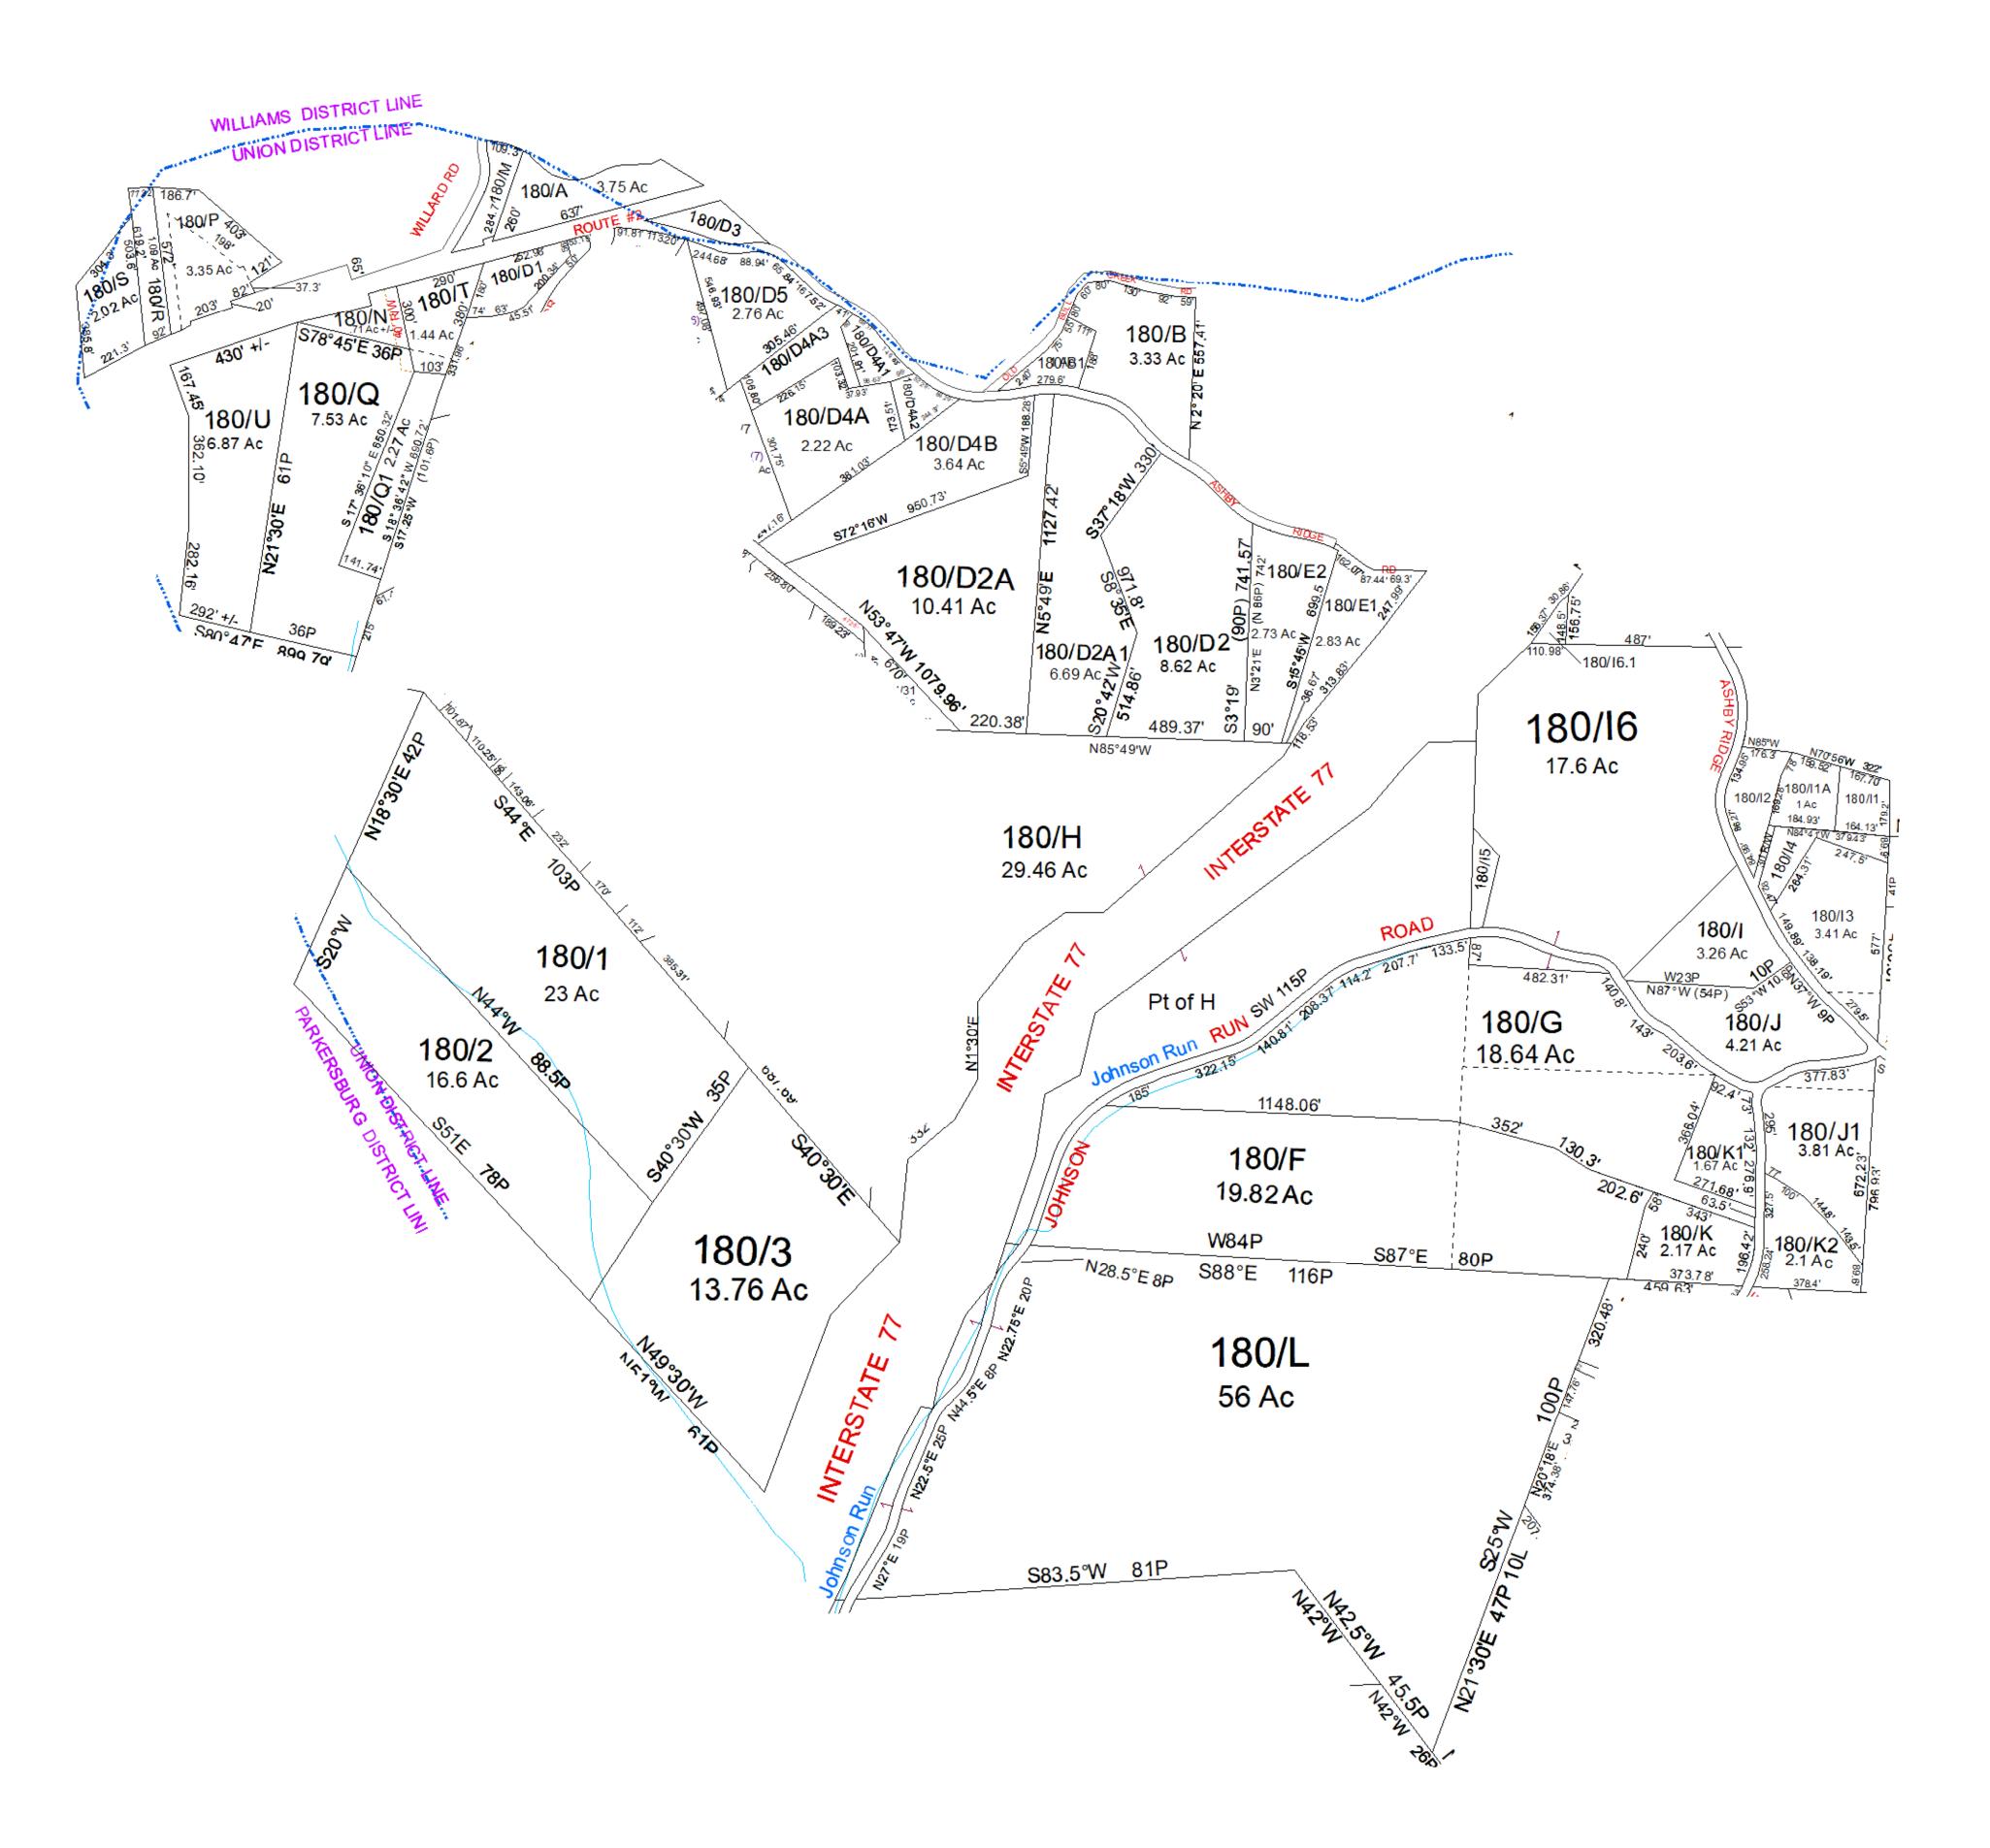

Previous Deed
Property
Railroad Right of Way
Road and Railroad R/W
Road Easement
Road Right of Way

Legend Deed lot Number MAP / Parcel Number District Number HOSPITAL POST OFFICE SCHOOL

District\_Lines
+<sup>†</sup>+ CEMT.
LIBARY
← AIRPORT
✓ CHURCH

## WOOD COUNTY STATE OF WEST VIRGINIA

Office of Assessor

## District 9 - UNION

SHEET NO: 180

Date, Aerial Photography:\_2016

Map \_\_\_\_\_Date: 01/14/2022 Scale :\_\_1'' = 300'

Date Saved: 01/12/2021 4:06:42 PM