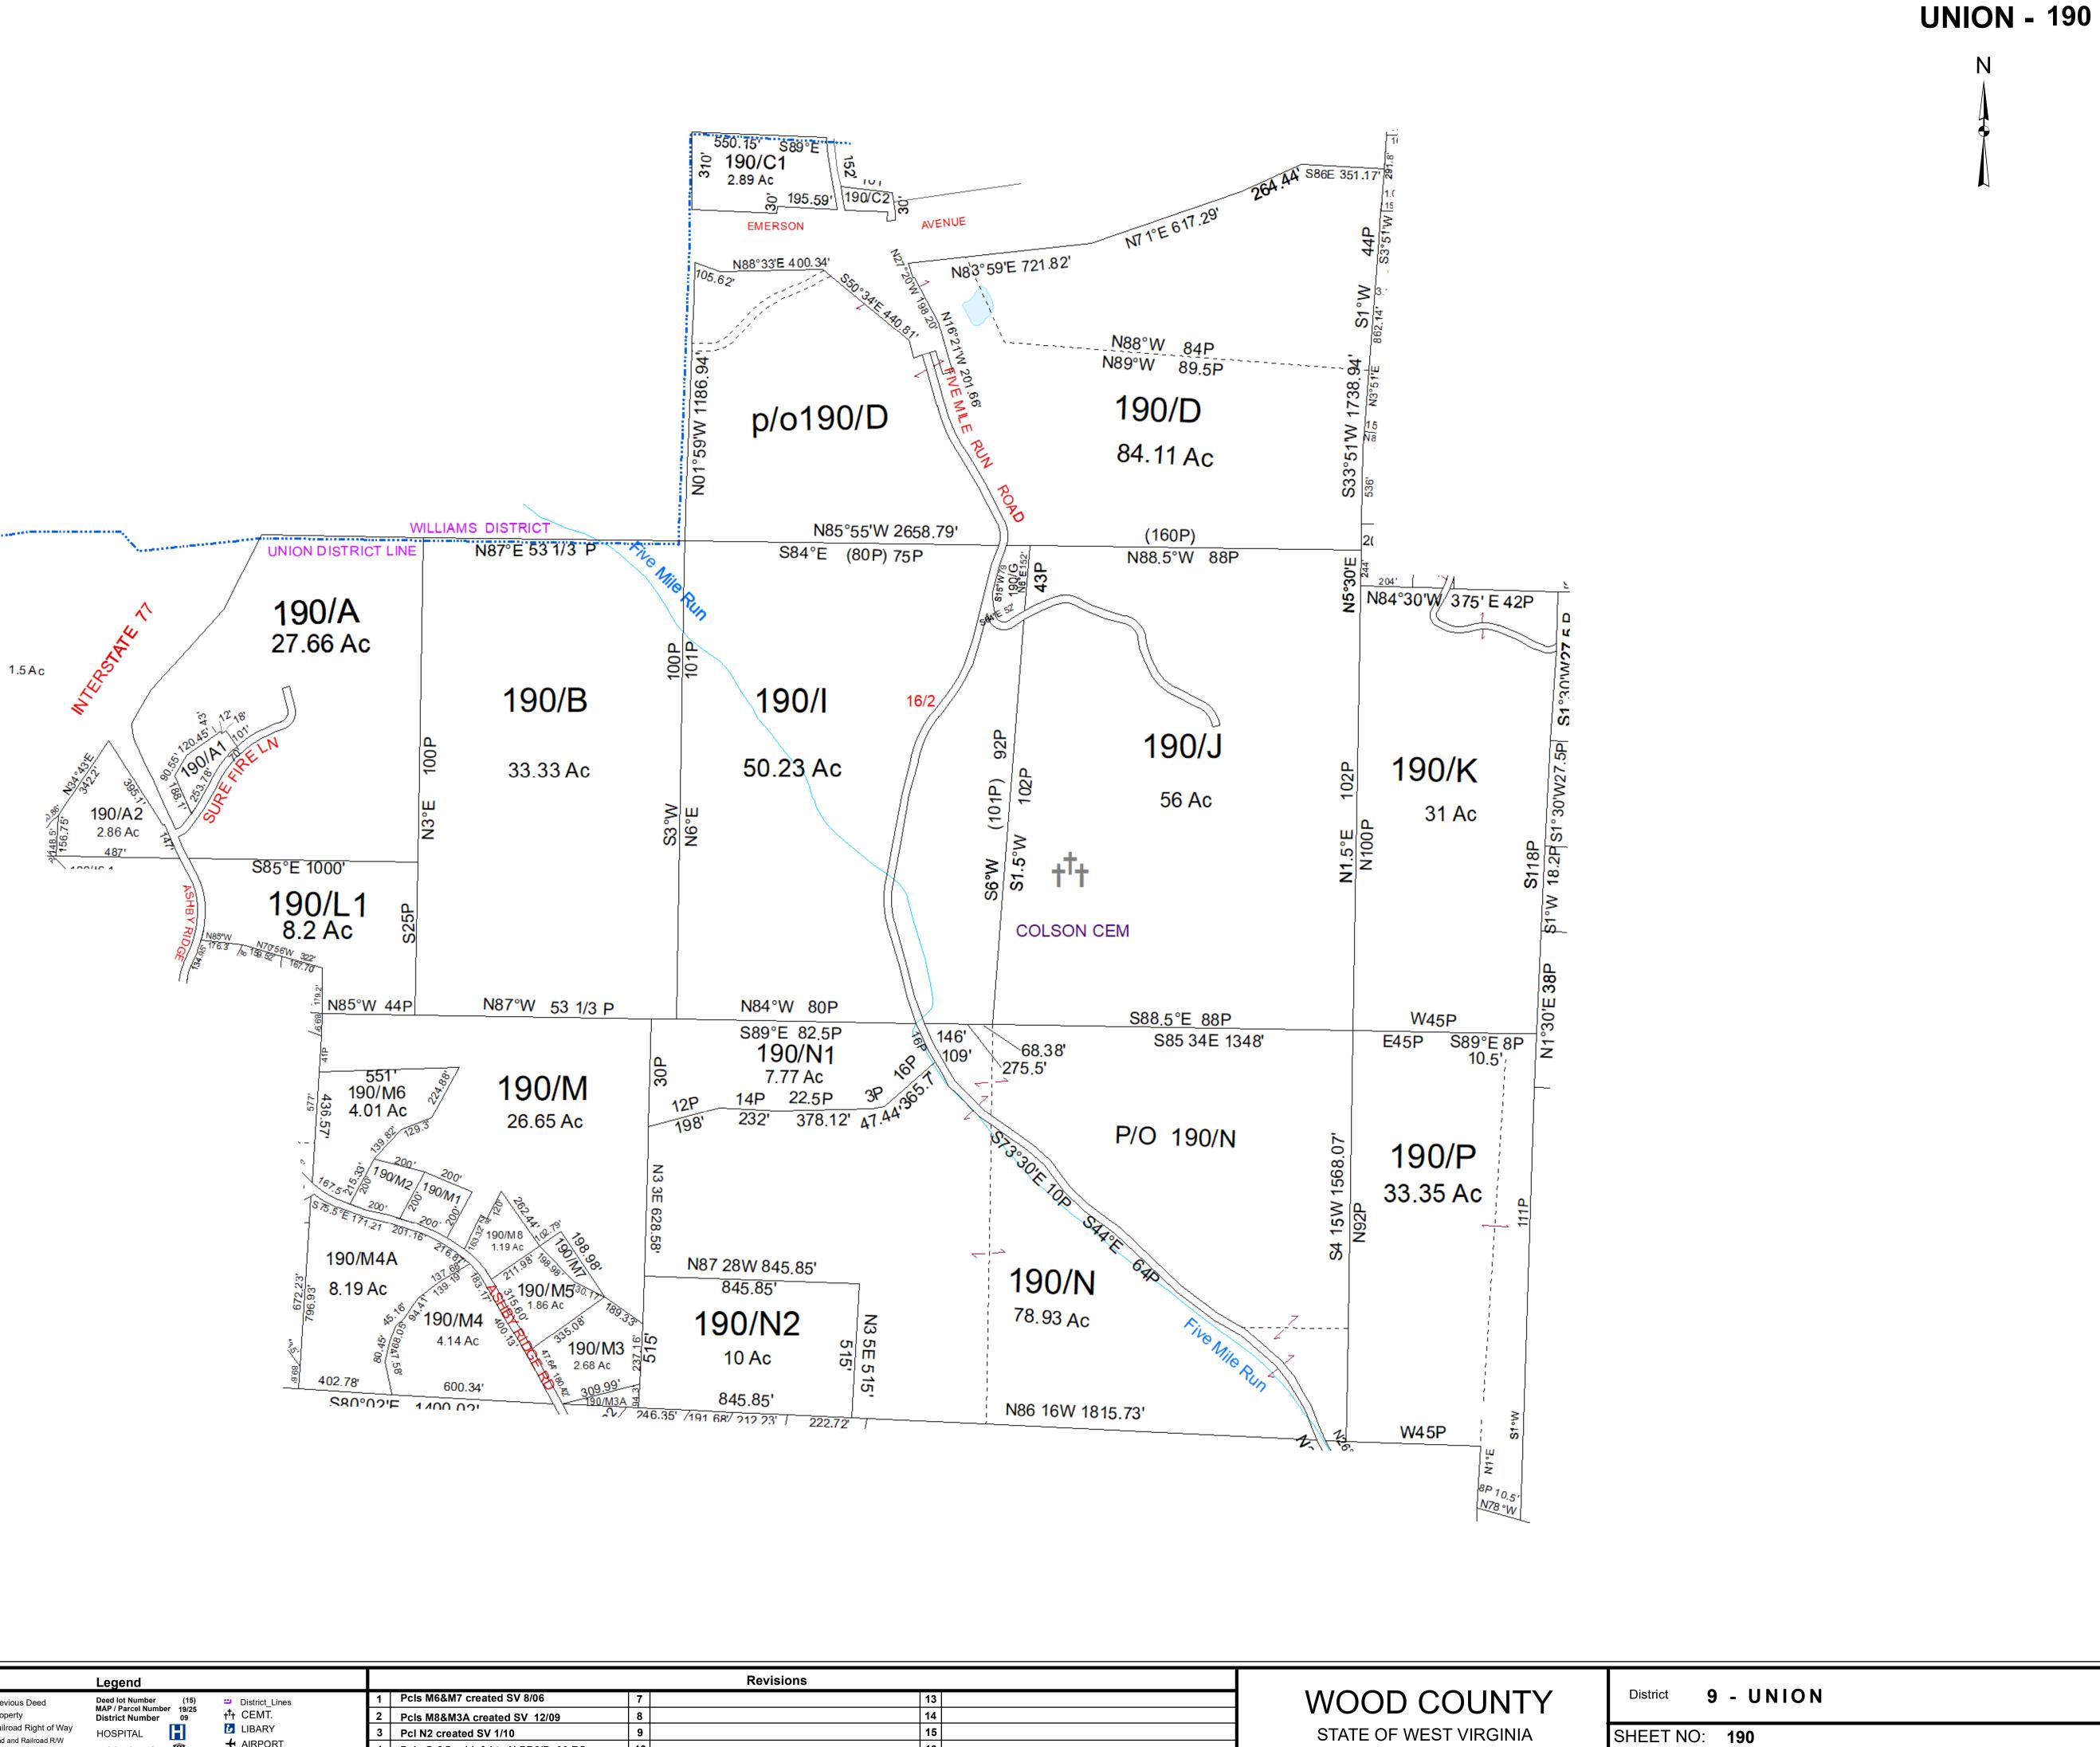

| For Tax Purposes Only this<br>is not Authoritative Data                                                                                                                                                                                                                                                    |                                     | Legend                                                                                                                                                                                                                                          | Revisions                                            |
|------------------------------------------------------------------------------------------------------------------------------------------------------------------------------------------------------------------------------------------------------------------------------------------------------------|-------------------------------------|-------------------------------------------------------------------------------------------------------------------------------------------------------------------------------------------------------------------------------------------------|------------------------------------------------------|
| This product was developed for taxation<br>purposes and is therefore not suitable for<br>legal, Engineering, or surveying purposes.<br>Users of this information should review or<br>consult the primary data and information<br>sources to ascertain the appropriate usage<br>of information. Do not copy | 470 470 201                         | ─ ─ Previous Deed     Deed lot Number   (15)   ➡ District Lines     MAP / Parcel Number   19/25   + o = 1/2                                                                                                                                     | 1   PcIs M6&M7 created SV 8/06   7   13              |
|                                                                                                                                                                                                                                                                                                            |                                     | Property District Number 09 + <sup>1</sup> + CEMT.                                                                                                                                                                                              | 2 PcIs M8&M3A created SV 12/09 8 14                  |
|                                                                                                                                                                                                                                                                                                            | 180   190   200     180   360   280 | →→ Railroad Right of Way HOSPITAL Image: Constraint of Way   →→ Road and Railroad R/W HOSPITAL Image: Constraint of Way   →→ Road and Railroad R/W POST OFFICE Image: Constraint of Way   →→ Road Easement POST OFFICE Image: Constraint of Way | 3 Pcl N2 created SV 1/10 9 15                        |
|                                                                                                                                                                                                                                                                                                            |                                     |                                                                                                                                                                                                                                                 | 4 Pcls O,&Q adde\$d to N PB2/Pg99 RS 10 16           |
|                                                                                                                                                                                                                                                                                                            |                                     |                                                                                                                                                                                                                                                 | 5 Pt 190/C added to 12/470/G3 rem.to D SV 9/16 11 17 |
|                                                                                                                                                                                                                                                                                                            | Prepared by:KPD                     |                                                                                                                                                                                                                                                 | 6 12 18                                              |

Office of Assessor

Date, Aerial Photography:\_2016

Map Date: 01/14/2022 Scale : 1" = 300'

Date Saved: 01/12/2021 4:06:42 PM